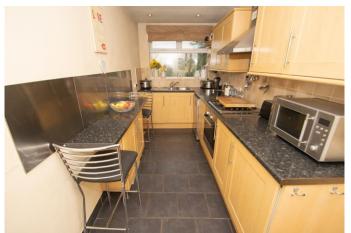

arby amenities include Old Hill Cricket Ground, Haden Hill Park and Haden Hill Leisure Centre. The property in brief: Entrance Hall, Diner with Bay Window, well proportioned Lounge, Conservatory, Kitchen with Breakfast Bar, integrated gas oven and dishwasher, Utility with space for washer and dryer and fridge, WC, Garage and a second WC. Upstairs: Bedroom One has fitted Wardrobes, double Bedroom Two, well-sized Bedroom Three, Bedroom Four with overhead storage and wardrobes providing ample storage space, as well as a shower in the room and a Family Bathroom. Outside: Patio area with steps leading to a spacious Rear Garden, which has a well maintained Lawn. The front has a Four car paved Driveway, providing plenty of parking space. We recommend early viewings for this ideal family home.













#### **Details:**

#### **Entrance Hall**

# **Dining Room**

12' 1" min x 11' 9" (3.68m x 3.58m)

# Lounge

12' 1" x 11' 9" (3.68m x 3.58m)

# Kitchen/Breakfast Room

14' 8" x 6' 3" (4.47m x 1.90m)

### Utility

11' 3" max x 7' 5" (3.43m x 2.26m)

#### WC

0' 0" x 0' 0" (0.00m x 0.00m)

#### Garage

19' 2" x 7' 4" (5.84m x 2.23m)

# Conservatory

11' 6" x 11' 6" (3.50m x 3.50m)

Shed

WC

#### **Bedroom One**

12' 1" x 9' 4" (3.68m x 2.84m)

**EPC Rating:** D

Council Tax Band: E (tbc by solicitors).

Tenure: Freehold (tbc by solicitors).

For more information or to arrange a viewing, please call us on 0121 809 9809.















# Meed a mortgage? We recommend Morgan Financial Solutions. They will search the market for you to ensure you get the right lender and mortgage deal.