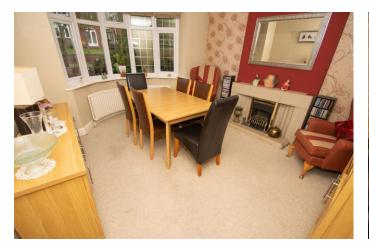

nearby amenities include Old Hill Cricket Ground, Haden Hill Park and Haden Hill Leisure Centre. The property in brief: Entrance Hall, Diner with Bay Window, well proportioned Lounge, Conservatory, Kitchen with Breakfast Bar, integrated gas oven and dishwasher, Utility with space for washer and dryer and fridge, WC, Garage and a second WC. Upstairs: Bedroom One has fitted Wardrobes, double Bedroom Two, well-sized Bedroom Three, Bedroom Four with overhead storage and wardrobes providing ample storage space, as well as a shower in the room and a Family Bathroom. Outside: Patio area with steps leading to a spacious Rear Garden, which has a well maintained Lawn. The front has a Four car paved Driveway, providing plenty of parking space. We recommend early viewings for this ideal family home.













#### **Details:**

#### **Entrance Hall**

# **Dining Room**

12' 1" min x 11' 9" (3.68m x 3.58m)

# Lounge

12' 1" x 11' 9" (3.68m x 3.58m)

# Kitchen/Breakfast Room

14' 8" x 6' 3" (4.47m x 1.90m)

### Utility

11' 3" max x 7' 5" (3.43m x 2.26m)

#### WC

0' 0" x 0' 0" (0.00m x 0.00m)

#### Garage

19' 2" x 7' 4" (5.84m x 2.23m)

# Conservatory

11' 6" x 11' 6" (3.50m x 3.50m)

Shed

WC

#### **Bedroom One**

12' 1" x 9' 4" (3.68m x 2.84m)

**EPC Rating:** D

Council Tax Band: E (tbc by solicitors).

Tenure: Freehold (tbc by solicitors).

For more information or to arrange a viewing, please call us on 0121 809 9809.















# Meed a mortgage? We recommend Morgan Financial Solutions. They will search the market for you to ensure you get the right lender and mortgage dea