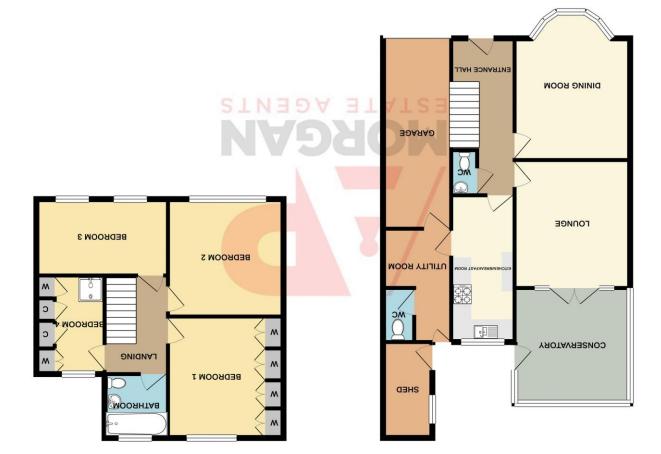

#### **Details:**

#### **Entrance Hall**

# **Dining Room**

12' 1" min x 11' 9" (3.68m x 3.58m)

# Lounge

12' 1" x 11' 9" (3.68m x 3.58m)

# Kitchen/Breakfast Room

14' 8" x 6' 3" (4.47m x 1.90m)

### Utility

11' 3" max x 7' 5" (3.43m x 2.26m)

#### WC

0' 0" x 0' 0" (0.00m x 0.00m)

#### Garage

19' 2" x 7' 4" (5.84m x 2.23m)

# Conservatory

11' 6" x 11' 6" (3.50m x 3.50m)

Shed

WC

#### **Bedroom One**

12' 1" x 9' 4" (3.68m x 2.84m)

**EPC Rating:** D

Council Tax Band: E (tbc by solicitors).

Tenure: Freehold (tbc by solicitors).

For more information or to arrange a viewing, please call us on 0121 809 9809.