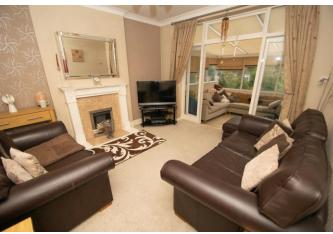

amenities include Old Hill Cricket Ground, Haden Hill Park and Haden Hill Leisure Centre. The property in brief: Entrance Hall, Diner with Bay Window, well proportioned Lounge, Conservatory, Kitchen with Breakfast Bar, integrated gas oven and dishwasher, Utility with space for washer and dryer and fridge, WC, Garage and a second WC. Upstairs: Bedroom One has fitted Wardrobes, double Bedroom Two, well-sized Bedroom Three, Bedroom Four with overhead storage and wardrobes providing ample storage space, as well as a shower in the room and a Family Bathroom. Outside: Patio area with steps leading to a spacious Rear Garden, which has a well maintained Lawn. The front has a Four car paved Driveway, providing plenty of parking space. We recommend early viewings for this ideal family home.













#### **Details:**

#### **Entrance Hall**

# **Dining Room**

12' 1" min x 11' 9" (3.68m x 3.58m)

# Lounge

12' 1" x 11' 9" (3.68m x 3.58m)

# Kitchen/Breakfast Room

14' 8" x 6' 3" (4.47m x 1.90m)

### Utility

11' 3" max x 7' 5" (3.43m x 2.26m)

#### WC

0' 0" x 0' 0" (0.00m x 0.00m)

#### Garage

19' 2" x 7' 4" (5.84m x 2.23m)

# Conservatory

11' 6" x 11' 6" (3.50m x 3.50m)

Shed

WC

#### **Bedroom One**

12' 1" x 9' 4" (3.68m x 2.84m)

**EPC Rating:** D

Council Tax Band: E (tbc by solicitors).

Tenure: Freehold (tbc by solicitors).

For more information or to arrange a viewing, please call us on 0121 809 9809.















# Meed a mortgage? We recommend Morgan Financial Solutions. They will search the market for you to ensure you get the right lender and mortgage deal. The