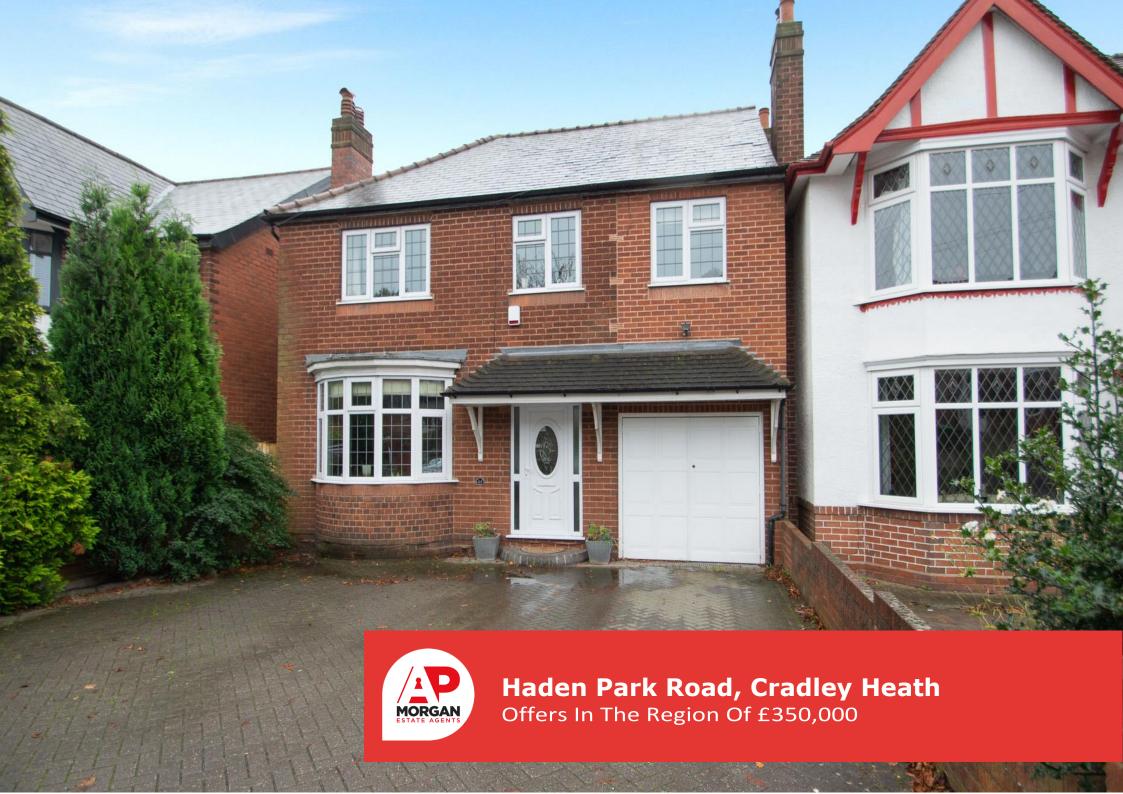

#### **Features:**

- Detached House
- Four Bedrooms
- Two Reception Rooms
- Kitchen/Breakfast Room
- Family Bathroom
- Large Rear Garden
- Four Car Paved Driveway

\_

# **Description:**

AP Morgan are delighted to present this Four Bedroom Detached House in Cradley Heath, Halesowen. Situated near the A458 to Halesowen, Stourbridge and Birmingham, this property has ideal road links to nearby towns and cities. Old Hill and Cradley Train Stations are just a short drive away and give rail links to Birmingham, Stourbridge and Worcester. Local bus routes include 18 and X10 providing public transport links to Birmingham, Halesowen, Merry Hill and Dudley. Other nearby amenities include Old Hill Cricket Ground, Haden Hill Park and Haden Hill Leisure Centre. The property in brief: Entrance Hall, Diner with Bay Window, well proportioned Lounge, Conservatory, Kitchen with Breakfast Bar, integrated gas oven and dishwasher, Utility with space for washer and dryer and fridge, WC, Garage and a second WC. Upstairs: Bedroom One has fitted Wardrobes, double Bedroom Two, well-sized Bedroom Three, Bedroom Four with overhead storage and wardrobes providing ample storage space, as well as a shower in the room and a Family Bathroom. Outside: Patio area with steps leading to a spacious Rear Garden, which has a well maintained Lawn. The front has a Four car paved Driveway, providing plenty of parking space. We recommend early viewings for this ideal family home.