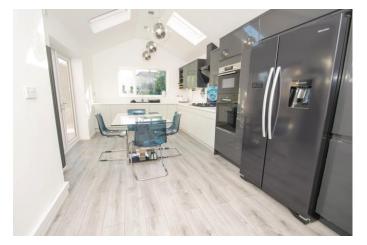

# **Description:**

AP Morgan are pleased to present this beautifully extended three Bedroom semi detached Mucklow home. With a superb refitted kitchen, lovely views to the front, double glazing and gas central heating. Near to the A458 road to Stourbridge and Birmingham, as well as Manor Way providing road links to the M5. Local bus routes such as 4H stop nearby providing public transport links into Halesowen Town Centre where there are an abundance of shops and amenities. The bus route also goes to Halesowen Bus Station where there are further connecting buses to locations such as Birmingham, Merry Hill, Stourbridge and West Bromwich. Situated on this very sought after road the property briefly comprises; Off road parking with neat front garden, Porch, Hallway, Front Lounge with Bay Window, Rear Living Room with French Doors to Rear Garden, Extended Kitchen/Diner with integrated Oven, Hob and Dishwasher and also has space for a large Fridge/Freezer, Utility with space for both a Washer and Dryer, as well as a sink, Cloakroom with W/C, Garage/Store. First floor landing leads onto: Large Bedroom One, with fitted Wardrobes including an integrated Dresser with Mirrors and lighting, a Double Bedroom Two and a further well-proportioned Bedroom Three, Family Bathroom with separate Shower. Outside: The Rear Garden has a recently renovated Patio Area, ideal for garden furniture for entertaining, as well as a Lawn area and wood chippings at the top suitable for children's garden toys. To the front of the property, there is a Three/Four car Driveway and a Lawn area as well as side access to the rear of the property. We recommend early viewings to truly appreciate this modern Family home.

# **Details:**

**Entrance Porch** 

Hallway

Lounge 12' 9'' into bay x 11' 5'' (3.88m x 3.48m)

Lounge 11' 0'' x 11' 5'' (3.35m x 3.48m)

**Kitchen/Diner** 20' 9'' x 10' 5'' max (6.32m x 3.17m)

**Utility** 6' 3'' x 7' 3'' (1.90m x 2.21m)