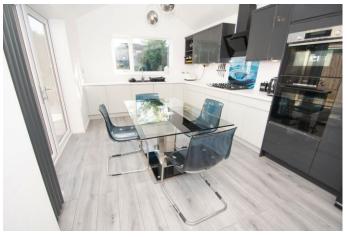

# **Description:**

AP Morgan are pleased to present this beautifully extended three Bedroom semi detached Mucklow home. With a superb refitted kitchen, lovely views to the front, double glazing and gas central heating. Near to the A458 road to Stourbridge and Birmingham, as well as Manor Way providing road links to the M5. Local bus routes such as 4H stop nearby providing public transport links into Halesowen Town Centre where there are an abundance of shops and amenities. The bus route also goes to Halesowen Bus Station where there are further connecting buses to locations such as Birmingham, Merry Hill, Stourbridge and West Bromwich. Situated on this very sought after road the property briefly comprises; Off road parking with neat front garden, Porch, Hallway, Front Lounge with Bay Window, Rear Living Room with French Doors to Rear Garden, Extended Kitchen/Diner with integrated Oven, Hob and Dishwasher and also has space for a large Fridge/Freezer, Utility with space for both a Washer and Dryer, as well as a sink, Cloakroom with W/C, Garage/Store. First floor landing leads onto: Large Bedroom One, with fitted Wardrobes including an integrated Dresser with Mirrors and lighting, a Double Bedroom Two and a further well-proportioned Bedroom Three, Family Bathroom with separate Shower. Outside: The Rear Garden has a recently renovated Patio Area, ideal for garden furniture for entertaining, as well as a Lawn area and wood chippings at the top suitable for children's garden toys. To the front of the property, there is a Three/Four car Driveway and a Lawn area as well as side access to the rear of the property. We recommend early viewings to truly appreciate this modern Family home.

# **Details:**

**Entrance Porch** 

Hallway

Lounge 12' 9'' into bay x 11' 5'' (3.88m x 3.48m)

Lounge 11' 0'' x 11' 5'' (3.35m x 3.48m)

**Kitchen/Diner** 20' 9'' x 10' 5'' max (6.32m x 3.17m)

**Utility** 6' 3'' x 7' 3'' (1.90m x 2.21m)