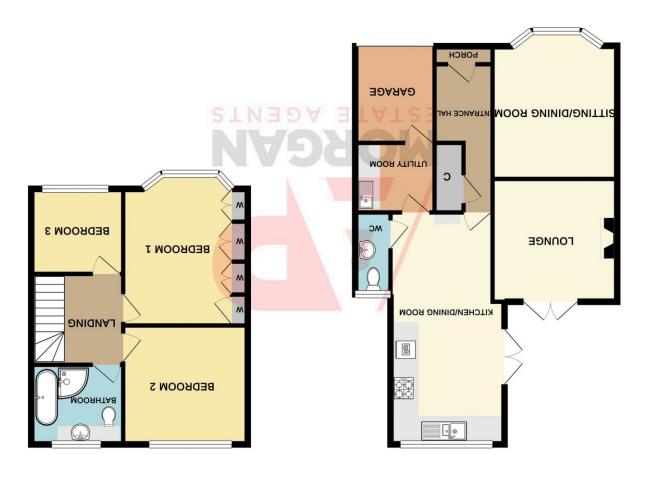

## How can we help you?

GROUND FLOOR 688 sq. ft. ( 64.0 sq. m. )

15T FLOOR 463 sq. ft. ( 43.0 sq. m. )