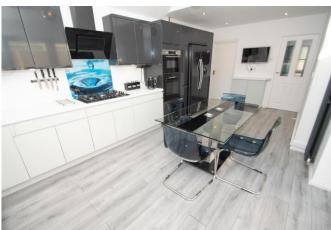

# **Description:**

AP Morgan are pleased to present this beautifully extended three Bedroom semi detached Mucklow home. With a superb refitted kitchen, lovely views to the front, double glazing and gas central heating. Near to the A458 road to Stourbridge and Birmingham, as well as Manor Way providing road links to the M5. Local bus routes such as 4H stop nearby providing public transport links into Halesowen Town Centre where there are an abundance of shops and amenities. The bus route also goes to Halesowen Bus Station where there are further connecting buses to locations such as Birmingham, Merry Hill, Stourbridge and West Bromwich. Situated on this very sought after road the property briefly comprises; Off road parking with neat front garden, Porch, Hallway, Front Lounge with Bay Window, Rear Living Room with French Doors to Rear Garden, Extended Kitchen/Diner with integrated Oven, Hob and Dishwasher and also has space for a large Fridge/Freezer, Utility with space for both a Washer and Dryer, as well as a sink, Cloakroom with W/C, Garage/Store. First floor landing leads onto: Large Bedroom One, with fitted Wardrobes including an integrated Dresser with Mirrors and lighting, a Double Bedroom Two and a further well-proportioned Bedroom Three, Family Bathroom with separate Shower. Outside: The Rear Garden has a recently renovated Patio Area, ideal for garden furniture for entertaining, as well as a Lawn area and wood chippings at the top suitable for children's garden toys. To the front of the property, there is a Three/Four car Driveway and a Lawn area as well as side access to the rear of the property. We recommend early viewings to truly appreciate this modern Family home.

# **Details:**

**Entrance Porch** 

Hallway

Lounge 12' 9'' into bay x 11' 5'' (3.88m x 3.48m)

Lounge 11' 0'' x 11' 5'' (3.35m x 3.48m)

**Kitchen/Diner** 20' 9'' x 10' 5'' max (6.32m x 3.17m)

**Utility** 6' 3'' x 7' 3'' (1.90m x 2.21m)