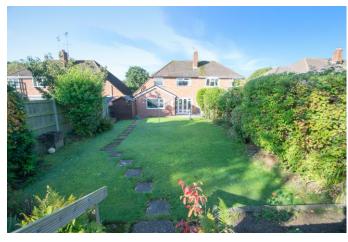

ishwasher and also has space for a large Fridge/Freezer, Utility with space for both a Washer and Dryer, as well as a sink, Cloakroom with W/C, Garage/Store. First floor landing leads onto: Large Bedroom One, with fitted Wardrobes including an integrated Dresser with Mirrors and lighting, a Double Bedroom Two and a further well-proportioned Bedroom Three, Family Bathroom with separate Shower. Outside: The Rear Garden has a recently renovated Patio Area, ideal for garden furniture for entertaining, as well as a Lawn area and wood chippings at the top suitable for children's garden toys. To the front of the property, there is a Three/Four car Driveway and a Lawn area as well as side access to the rear of the property. We recommend early viewings to truly appreciate this modern Family home.













# **Details:**

**Entrance Porch** 

Hallway

Lounge 12' 9'' into bay x 11' 5'' (3.88m x 3.48m)

Lounge 11' 0'' x 11' 5'' (3.35m x 3.48m)

**Kitchen/Diner** 20' 9'' x 10' 5'' max (6.32m x 3.17m)

**Utility** 6' 3'' x 7' 3'' (1.90m x 2.21m)

**WC** 7' 4'' x 3' 3'' (2.23m x 0.99m)

**Garage** 7' 4'' x 8' 3'' (2.23m x 2.51m)

**Bedroom One** 13' 6'' into bay x 11' 5'' (4.11m x 3.48m)

**Bedroom Two** 10' 9'' x 11' 5'' (3.27m x 3.48m)

**Bedroom Three** 7' 8'' x 8' 5'' (2.34m x 2.56m)

EPC Rating: C Council Tax Band: D (tbc by solicitors). Tenure: Freehold (tbc by solicitors).

For more information or to arrange a viewing, please call us on 0121 809 9809.













## How can we help you?

GROUND FLOOR 688 sq. ft. ( 64.0 sq. m. )

15T FLOOR 463 sq. ft. ( 43.0 sq. m. )

### Segan