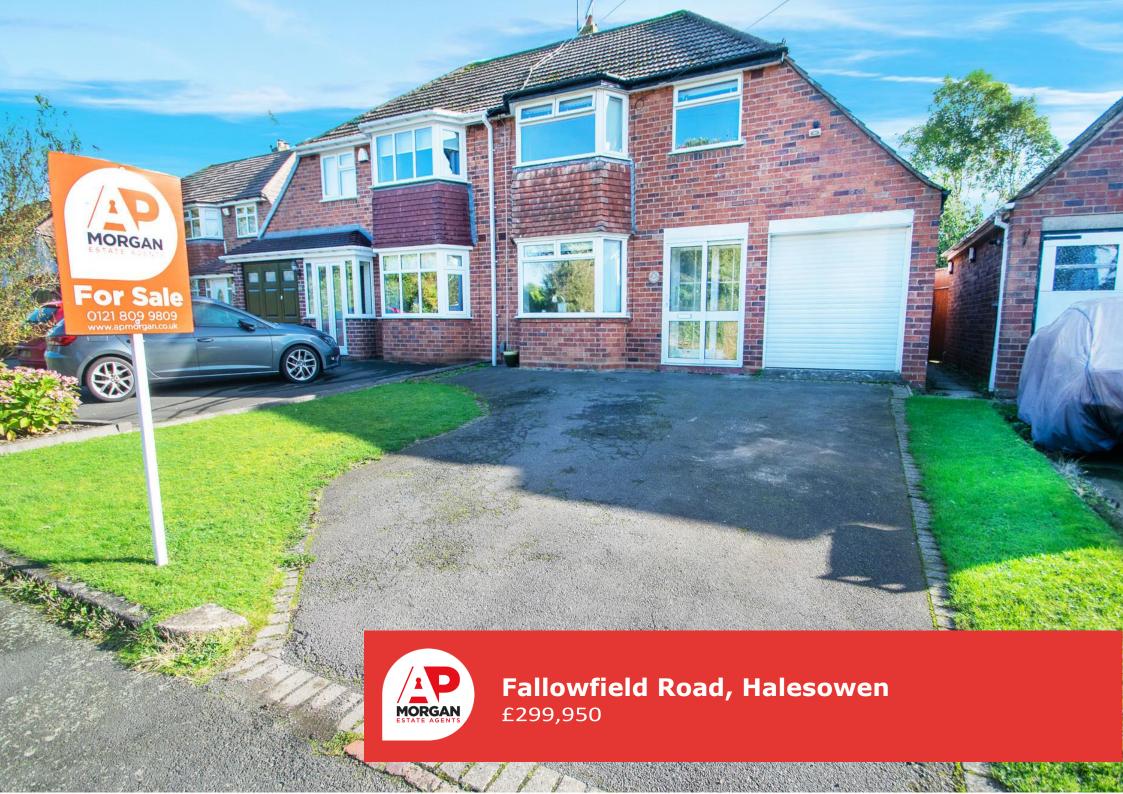

## **Features:**

- Semi Detached
- 3 bedrooms
- Two Reception Rooms
- Modern Refitted Kitchen/Diner
- Modern Family Bathroom
- Sought after location
- Large Rear Garden
- EPC C

# **Description:**

AP Morgan are pleased to present this beautifully extended three Bedroom semi detached Mucklow home. With a superb refitted kitchen, lovely views to the front, double glazing and gas central heating. Near to the A458 road to Stourbridge and Birmingham, as well as Manor Way providing road links to the M5. Local bus routes such as 4H stop nearby providing public transport links into Halesowen Town Centre where there are an abundance of shops and amenities. The bus route also goes to Halesowen Bus Station where there are further connecting buses to locations such as Birmingham, Merry Hill, Stourbridge and West Bromwich. Situated on this very sought after road the property briefly comprises; Off road parking with neat front garden, Porch, Hallway, Front Lounge with Bay Window, Rear Living Room with French Doors to Rear Garden, Extended Kitchen/Diner with integrated Oven, Hob and Dishwasher and also has space for a large Fridge/Freezer, Utility with space for both a Washer and Dryer, as well as a sink, Cloakroom with W/C, Garage/Store. First floor landing leads onto: Large Bedroom One, with fitted Wardrobes including an integrated Dresser with Mirrors and lighting, a Double Bedroom Two and a further well-proportioned Bedroom Three, Family Bathroom with separate Shower. Outside: The Rear Garden has a recently renovated Patio Area, ideal for garden furniture for entertaining, as well as a Lawn area and wood chippings at the top suitable for children's garden toys. To the front of the property, there is a Three/Four car Driveway and a Lawn area as well as side access to the rear of the property. We recommend early viewings to truly appreciate this modern Family home.