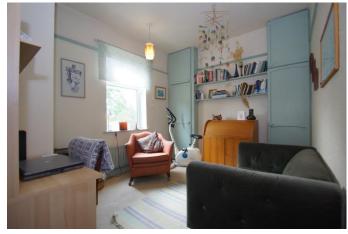

The layout in brief comprises: Entrance Hall, Cloakroom/Guest WC. Spacious lounge with feature fireplace. Separate dinning room and a fitted kitchen with built in oven, hob and extractor hood.

To the first floor there is a family bathroom, spacious master bedroom with fitted wardrobes. Two further generous double bedrooms both with fitted wardrobes. To the second floor; fourth double bedroom and shower room still with storage space.

12' 1" x 10' 2" (3.68m x 3.10m)

**Shower Area** 

7' 8" x 4' 4" (2.34m x 1.32m)

**EPC Rating:** D

**Council Tax Band:** C (tbc by solicitors).

**Tenure:** Freehold (tbc by solicitors).

For more information or to arrange a viewing, please call us on 01384 319 400.