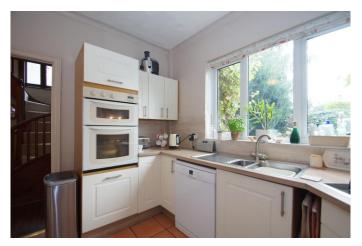

The layout in brief comprises: Entrance Hall, Cloakroom/Guest WC. Spacious lounge with feature fireplace. Separate dinning room and a fitted kitchen with built in oven, hob and extractor hood.

To the first floor there is a family bathroom, spacious master bedroom with fitted wardrobes. Two further generous double bedrooms both with fitted wardrobes. To the second floor; fourth double bedroom and shower room still with storage space.

## **Entrance Hall**

Cloakroom/Guest WC

6' 5" x 4' 0" (1.95m x 1.22m)

Lounge

14' 0" x 12' 0" (4.26m x 3.65m)

**Dining Room** 

10' 0" (excluding bay) x 9' 11" (3.05m x 3.02m)

**Fitted Kitchen** 