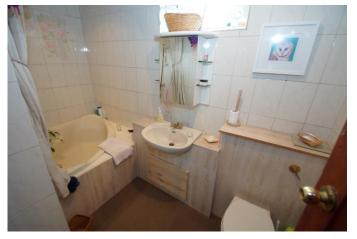

The layout in brief comprises: Entrance Hall, Cloakroom/Guest WC. Spacious lounge with feature fireplace. Separate dinning room and a fitted kitchen with built in oven, hob and extractor hood.

To the first floor there is a family bathroom, spacious master bedroom with fitted wardrobes. Two further generous double bedrooms both with fitted wardrobes. To the second floor; fourth double bedroom and shower room still with storage space.