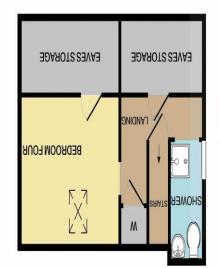

The layout in brief comprises: Entrance Hall, Cloakroom/Guest WC. Spacious lounge with feature fireplace. Separate dinning room and a fitted kitchen with built in oven, hob and extractor hood.

To the first floor there is a family bathroom, spacious master bedroom with fitted wardrobes. Two further generous double bedrooms both with fitted wardrobes. To the second floor; fourth double bedroom and shower room still with storage space.

10' 10" x 8' 11" (3.30m x 2.72m)

Master bedroom

14' 0" x 10' 11" (max) (4.26m x 3.32m)

**Bedroom Two** 

11' 0" x 8' 11" (3.35m x 2.72m) (both max)

**Bedroom Three** 

10' 1" x 9' 11" (max) (3.07m x 3.02m)

**Bedroom Four** 

12' 1" x 10' 2" (3.68m x 3.10m)

**Shower Area** 

7' 8" x 4' 4" (2.34m x 1.32m)

**EPC Rating:** D

**Council Tax Band:** C (tbc by solicitors).

**Tenure:** Freehold (tbc by solicitors).

For more information or to arrange a viewing, please call us on 01384 319 400.