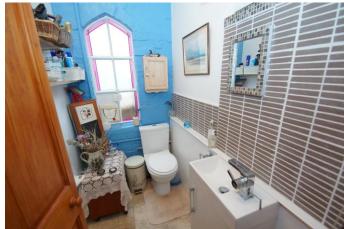

The layout in brief comprises: Entrance Hall, Cloakroom/Guest WC. Spacious lounge with feature fireplace. Separate dinning room and a fitted kitchen with built in oven, hob and extractor hood.

To the first floor there is a family bathroom, spacious master bedroom with fitted wardrobes. Two further generous double bedrooms both with fitted wardrobes. To the second floor; fourth double bedroom and shower room still with storage space.

12' 1" x 10' 2" (3.68m x 3.10m)

**Shower Area** 

7' 8" x 4' 4" (2.34m x 1.32m)

**EPC Rating:** D

**Council Tax Band:** C (tbc by solicitors).

**Tenure:** Freehold (tbc by solicitors).

For more information or to arrange a viewing, please call us on 01384 319 400.