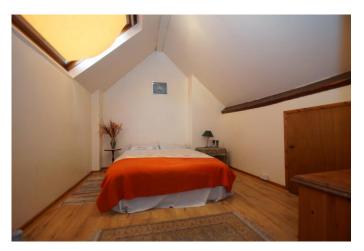

The layout in brief comprises: Entrance Hall, Cloakroom/Guest WC. Spacious lounge with feature fireplace. Separate dinning room and a fitted kitchen with built in oven, hob and extractor hood.

To the first floor there is a family bathroom, spacious master bedroom with fitted wardrobes. Two further generous double bedrooms both with fitted wardrobes. To the second floor; fourth double bedroom and shower room still with storage space.

10' 10" x 8' 11" (3.30m x 2.72m)

Master bedroom

14' 0" x 10' 11" (max) (4.26m x 3.32m)

**Bedroom Two** 

11' 0" x 8' 11" (3.35m x 2.72m) (both max)

**Bedroom Three** 

10' 1" x 9' 11" (max) (3.07m x 3.02m)

**Bedroom Four** 