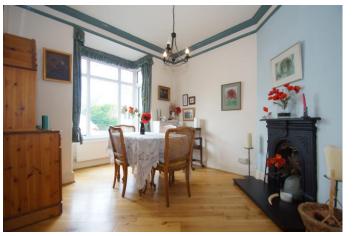

The layout in brief comprises: Entrance Hall, Cloakroom/Guest WC. Spacious lounge with feature fireplace. Separate dinning room and a fitted kitchen with built in oven, hob and extractor hood.

To the first floor there is a family bathroom, spacious master bedroom with fitted wardrobes. Two further generous double bedrooms both with fitted wardrobes. To the second floor; fourth double bedroom and shower room still with storage space.

## **Entrance Hall**

Cloakroom/Guest WC

6' 5" x 4' 0" (1.95m x 1.22m)

Lounge

14' 0" x 12' 0" (4.26m x 3.65m)

**Dining Room** 

10' 0" (excluding bay) x 9' 11" (3.05m x 3.02m)

**Fitted Kitchen** 