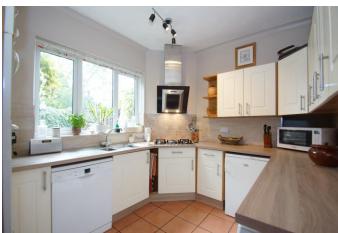

The layout in brief comprises: Entrance Hall, Cloakroom/Guest WC. Spacious lounge with feature fireplace. Separate dinning room and a fitted kitchen with built in oven, hob and extractor hood.

To the first floor there is a family bathroom, spacious master bedroom with fitted wardrobes. Two further generous double bedrooms both with fitted wardrobes. To the second floor; fourth double bedroom and shower room still with storage space.

## **Entrance Hall**

Cloakroom/Guest WC

6' 5" x 4' 0" (1.95m x 1.22m)

Lounge

14' 0" x 12' 0" (4.26m x 3.65m)

**Dining Room** 

10' 0" (excluding bay) x 9' 11" (3.05m x 3.02m)

**Fitted Kitchen** 

10' 10" x 8' 11" (3.30m x 2.72m)

Master bedroom

14' 0" x 10' 11" (max) (4.26m x 3.32m)

**Bedroom Two** 

11' 0" x 8' 11" (3.35m x 2.72m) (both max)

**Bedroom Three** 

10' 1" x 9' 11" (max) (3.07m x 3.02m)

**Bedroom Four** 