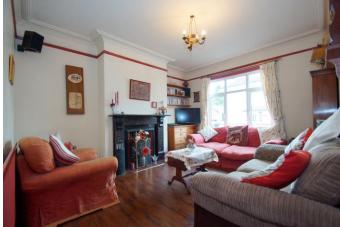

The layout in brief comprises: Entrance Hall, Cloakroom/Guest WC. Spacious lounge with feature fireplace. Separate dinning room and a fitted kitchen with built in oven, hob and extractor hood.

To the first floor there is a family bathroom, spacious master bedroom with fitted wardrobes. Two further generous double bedrooms both with fitted wardrobes. To the second floor; fourth double bedroom and shower room still with storage space.

## **Entrance Hall**

Cloakroom/Guest WC

6' 5" x 4' 0" (1.95m x 1.22m)

Lounge

14' 0" x 12' 0" (4.26m x 3.65m)

**Dining Room** 

10' 0" (excluding bay) x 9' 11" (3.05m x 3.02m)

**Fitted Kitchen** 