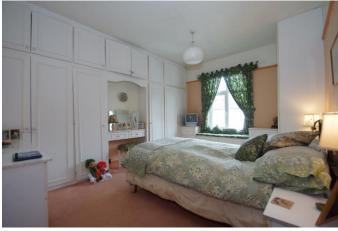

The layout in brief comprises: Entrance Hall, Cloakroom/Guest WC. Spacious lounge with feature fireplace. Separate dinning room and a fitted kitchen with built in oven, hob and extractor hood.

To the first floor there is a family bathroom, spacious master bedroom with fitted wardrobes. Two further generous double bedrooms both with fitted wardrobes. To the second floor; fourth double bedroom and shower room still with storage space.

10' 10" x 8' 11" (3.30m x 2.72m)

Master bedroom

14' 0" x 10' 11" (max) (4.26m x 3.32m)

**Bedroom Two** 

11' 0" x 8' 11" (3.35m x 2.72m) (both max)

**Bedroom Three** 

10' 1" x 9' 11" (max) (3.07m x 3.02m)

**Bedroom Four** 