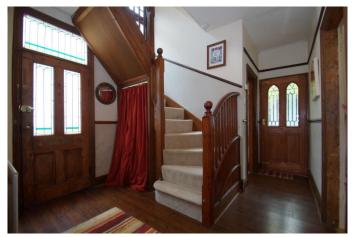

The layout in brief comprises: Entrance Hall, Cloakroom/Guest WC. Spacious lounge with feature fireplace. Separate dinning room and a fitted kitchen with built in oven, hob and extractor hood.

To the first floor there is a family bathroom, spacious master bedroom with fitted wardrobes. Two further generous double bedrooms both with fitted wardrobes. To the second floor; fourth double bedroom and shower room still with storage space.

## **Entrance Hall**

Cloakroom/Guest WC

6' 5" x 4' 0" (1.95m x 1.22m)

Lounge

14' 0" x 12' 0" (4.26m x 3.65m)

**Dining Room** 

10' 0" (excluding bay) x 9' 11" (3.05m x 3.02m)

**Fitted Kitchen** 