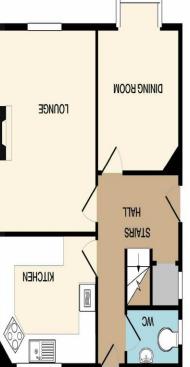

The layout in brief comprises: Entrance Hall, Cloakroom/Guest WC. Spacious lounge with feature fireplace. Separate dinning room and a fitted kitchen with built in oven, hob and extractor hood.

To the first floor there is a family bathroom, spacious master bedroom with fitted wardrobes. Two further generous double bedrooms both with fitted wardrobes. To the second floor; fourth double bedroom and shower room still with storage space.

## **Entrance Hall**

Cloakroom/Guest WC

6' 5" x 4' 0" (1.95m x 1.22m)

Lounge

14' 0" x 12' 0" (4.26m x 3.65m)

**Dining Room** 

10' 0" (excluding bay) x 9' 11" (3.05m x 3.02m)

**Fitted Kitchen** 