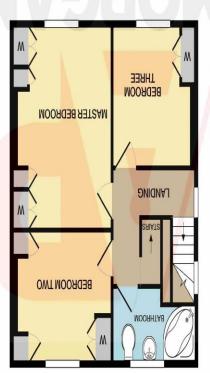

The layout in brief comprises: Entrance Hall, Cloakroom/Guest WC. Spacious lounge with feature fireplace. Separate dinning room and a fitted kitchen with built in oven, hob and extractor hood.

To the first floor there is a family bathroom, spacious master bedroom with fitted wardrobes. Two further generous double bedrooms both with fitted wardrobes. To the second floor; fourth double bedroom and shower room still with storage space.

10' 10" x 8' 11" (3.30m x 2.72m)

Master bedroom

14' 0" x 10' 11" (max) (4.26m x 3.32m)

**Bedroom Two** 

11' 0" x 8' 11" (3.35m x 2.72m) (both max)

**Bedroom Three** 

10' 1" x 9' 11" (max) (3.07m x 3.02m)

**Bedroom Four** 