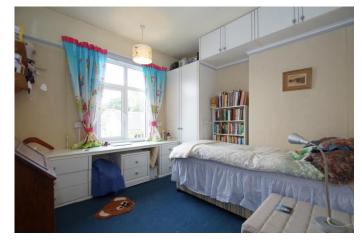

The layout in brief comprises: Entrance Hall, Cloakroom/Guest WC. Spacious lounge with feature fireplace. Separate dinning room and a fitted kitchen with built in oven, hob and extractor hood.

To the first floor there is a family bathroom, spacious master bedroom with fitted wardrobes. Two further generous double bedrooms both with fitted wardrobes. To the second floor; fourth double bedroom and shower room still with storage space.

10' 10" x 8' 11" (3.30m x 2.72m)

Master bedroom

14' 0" x 10' 11" (max) (4.26m x 3.32m)

**Bedroom Two** 

11' 0" x 8' 11" (3.35m x 2.72m) (both max)

**Bedroom Three** 

10' 1" x 9' 11" (max) (3.07m x 3.02m)

**Bedroom Four** 

12' 1" x 10' 2" (3.68m x 3.10m)

**Shower Area** 

7' 8" x 4' 4" (2.34m x 1.32m)

**EPC Rating:** D

**Council Tax Band:** C (tbc by solicitors).

**Tenure:** Freehold (tbc by solicitors).

For more information or to arrange a viewing, please call us on 01384 319 400.