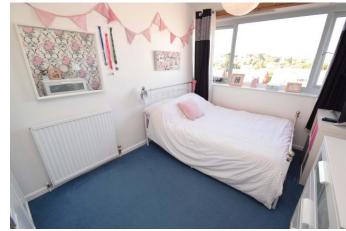

**Bathroom** 

9' 10" x 5' 10" (2.99m x 1.78m)

Bedroom 4/Study

10' 2" x 9' 10" (3.10m x 2.99m)

Stairs rise to second floor

Bedroom 1

16' 0" x 9' 10" (4.87m x 2.99m)

Bedroom 2