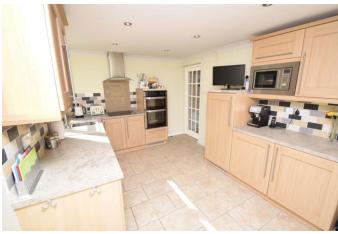

## **Description:**

This well-presented 3 storey modern town house has 3/4 double bedrooms and is ideally located for Halesowen town centre, Leasowes Park, good local schools, and main commuter routes across the region. The property briefly comprises: double glazed porch, entrance hall with cloaks facility, a modern fitted kitchen with matching units and cupboards inset sink, integrated double electric oven, hob, fridge, microwave, and dishwasher with access to the rear garden via patio doors and a pedestrian door to the garage. The first floor presents a generous lounge with bay window and feature fireplace, double bedroom 4 currently used as a study, and the main bathroom. The second floor gives double bedroom 1 and 2, and generous bedroom 3, and the modern shower room. To the front of the property is the block paved drive giving off-road parking for up to 4 cars and access to the garage. To the rear and one side of the property the garden has a patio area, lawn and mature planting, and a summer house with its own patio area. The property further benefits from gas central heating and double glazing.

## **Details:**

**Porch** 

Hall

Kitchen/Diner

16' 0" x 9' 5" (4.87m x 2.87m)

Stairs rise to first floor

Lounge

16' 0" x 12' 1" plus bay (4.87m x 3.68m)