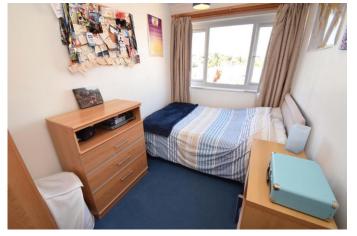

**Bathroom** 

9' 10" x 5' 10" (2.99m x 1.78m)

Bedroom 4/Study

10' 2" x 9' 10" (3.10m x 2.99m)

Stairs rise to second floor

Bedroom 1

16' 0" x 9' 10" (4.87m x 2.99m)

Bedroom 2