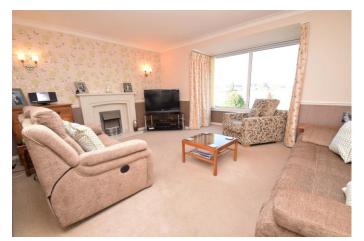

## **Description:**

This well-presented 3 storey modern town house has 3/4 double bedrooms and is ideally located for Halesowen town centre, Leasowes Park, good local schools, and main commuter routes across the region. The property briefly comprises: double glazed porch, entrance hall with cloaks facility, a modern fitted kitchen with matching units and cupboards inset sink, integrated double electric oven, hob, fridge, microwave, and dishwasher with access to the rear garden via patio doors and a pedestrian door to the garage. The first floor presents a generous lounge with bay window and feature fireplace, double bedroom 4 currently used as a study, and the main bathroom. The second floor gives double bedroom 1 and 2, and generous bedroom 3, and the modern shower room. To the front of the property is the block paved drive giving off-road parking for up to 4 cars and access to the garage. To the rear and one side of the property the garden has a patio area, lawn and mature planting, and a summer house with its own patio area. The property further benefits from gas central heating and double glazing.

## **Details:**

**Porch** 

Hall

Kitchen/Diner

16' 0" x 9' 5" (4.87m x 2.87m)

Stairs rise to first floor

Lounge

16' 0" x 12' 1" plus bay (4.87m x 3.68m)