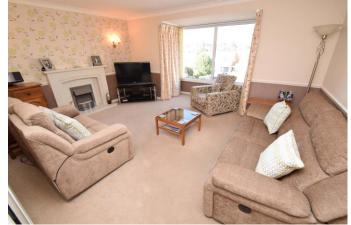

## **Description:**

This well-presented 3 storey modern town house has 3/4 double bedrooms and is ideally located for Halesowen town centre, Leasowes Park, good local schools, and main commuter routes across the region. The property briefly comprises: double glazed porch, entrance hall with cloaks facility, a modern fitted kitchen with matching units and cupboards inset sink, integrated double electric oven, hob, fridge, microwave, and dishwasher with access to the rear garden via patio doors and a pedestrian door to the garage. The first floor presents a generous lounge with bay window and feature fireplace, double bedroom 4 currently used as a study, and the main bathroom. The second floor gives double bedroom 1 and 2, and generous bedroom 3, and the modern shower room. To the front of the property is the block paved drive giving off-road parking for up to 4 cars and access to the garage. To the rear and one side of the property the garden has a patio area, lawn and mature planting, and a summer house with its own patio area. The property further benefits from gas central heating and double glazing.

## **Details:**

**Porch** 

Hall

Kitchen/Diner

16' 0" x 9' 5" (4.87m x 2.87m)

Stairs rise to first floor

Lounge

16' 0" x 12' 1" plus bay (4.87m x 3.68m)