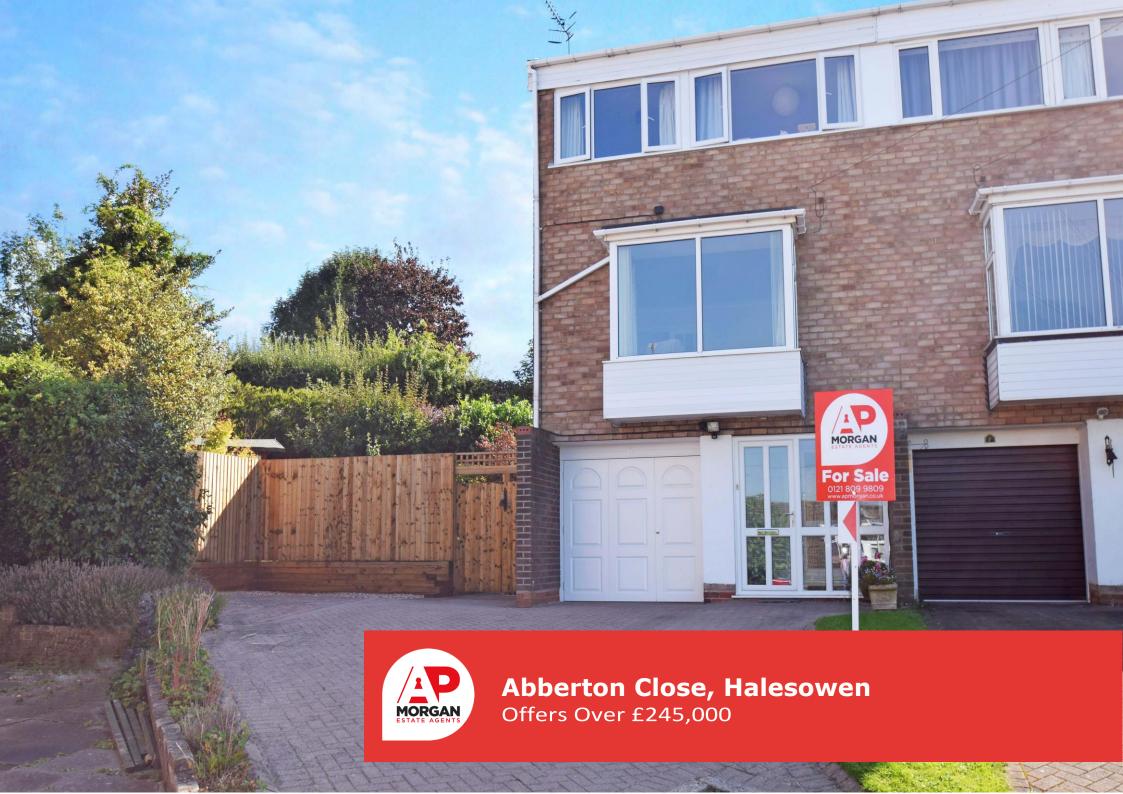

### Features:

- Modern 4 bedroom semi-detached town house
- Lounge & kitchen diner
- Bathroom & shower room
- 3 double bedrooms
- Gas C.H & double glazing
- Off-road parking for 4 cars
- EPC rating D

## **Description:**

This well-presented 3 storey modern town house has 3/4 double bedrooms and is ideally located for Halesowen town centre, Leasowes Park, good local schools, and main commuter routes across the region. The property briefly comprises: double glazed porch, entrance hall with cloaks facility, a modern fitted kitchen with matching units and cupboards inset sink, integrated double electric oven, hob, fridge, microwave, and dishwasher with access to the rear garden via patio doors and a pedestrian door to the garage. The first floor presents a generous lounge with bay window and feature fireplace, double bedroom 4 currently used as a study, and the main bathroom. The second floor gives double bedroom 1 and 2, and generous bedroom 3, and the modern shower room. To the front of the property is the block paved drive giving off-road parking for up to 4 cars and access to the garage. To the rear and one side of the property the garden has a patio area, lawn and mature planting, and a summer house with its own patio area. The property further benefits from gas central heating and double glazing.