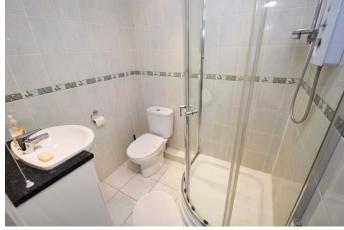

**Bathroom** 

9' 10" x 5' 10" (2.99m x 1.78m)

Bedroom 4/Study

10' 2" x 9' 10" (3.10m x 2.99m)

Stairs rise to second floor

Bedroom 1

16' 0" x 9' 10" (4.87m x 2.99m)

Bedroom 2