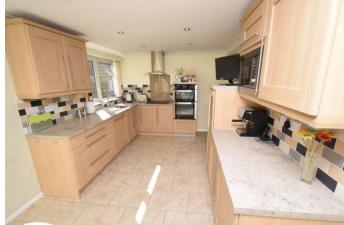

## **Description:**

This well-presented 3 storey modern town house has 3/4 double bedrooms and is ideally located for Halesowen town centre, Leasowes Park, good local schools, and main commuter routes across the region. The property briefly comprises: double glazed porch, entrance hall with cloaks facility, a modern fitted kitchen with matching units and cupboards inset sink, integrated double electric oven, hob, fridge, microwave, and dishwasher with access to the rear garden via patio doors and a pedestrian door to the garage. The first floor presents a generous lounge with bay window and feature fireplace, double bedroom 4 currently used as a study, and the main bathroom. The second floor gives double bedroom 1 and 2, and generous bedroom 3, and the modern shower room. To the front of the property is the block paved drive giving off-road parking for up to 4 cars and access to the garage. To the rear and one side of the property the garden has a patio area, lawn and mature planting, and a summer house with its own patio area. The property further benefits from gas central heating and double glazing.

## **Details:**

**Porch** 

Hall

Kitchen/Diner

16' 0" x 9' 5" (4.87m x 2.87m)

Stairs rise to first floor

Lounge

16' 0" x 12' 1" plus bay (4.87m x 3.68m)