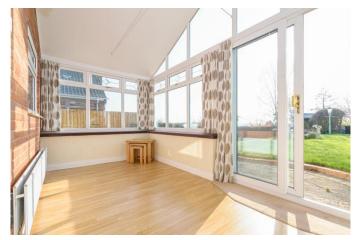

#### **Description:**

\*\*\*ACCOMPANIED VIRTUAL VIEWINGS AVAILABLE - PLEASE CALL 01527910300 TO AVOID MISSING OUT\*\*\* OFFERED WITH NO ONWARD CHAIN. This guite impressive, 2/3 bedroom detached bungalow is set in a sought after residential location close to schooling, private nursery provision, Sanders Park and a local shop. The property will be popular for its FAR REACHING VIEWS across the town and beyond and is large enough to accommodate a family who may enjoy the delightful well-proportioned mainly South facing rear garden. The interior layout briefly comprises: Generous side entrance porch with space for a tumble dryer. Breakfast kitchen, having wall and base units, gas hob, space for a fridge and washing machine. 18ft living room with coal effect gas fire to hearth and patio doors leading into a fabulous heated dining conservatory with solid apex roof. There is a main double bedroom, followed by a large single bedroom as well as a modern shower room off the hallway. The original tandem garage to the right hand side of the property has been split to provide both a vehicle space and a further usable room, currently used as a bedroom, but would make an ideal office, hobby space or possibly a sitting room. Outside the block paved driveway can take up to 3 cars to front. The rear garden is of particular note containing a Dove Cote, a wooden shed and a pvc green house, both St Johns Church and Tardebigge steeple can be seen from the elevated plot. Other benefits include: Double glazing and gas central heating to a combination boiler. EARLY VIEWING HIGHLY RECOMMENDED.

#### **Details:**

**Side Entrance Porch** 

11' 4" x 5' 9" (3.45m x 1.75m)

**Breakfast Kitchen** 

14' 5" x 7' 6" (4.39m x 2.28m)

**Living Room** 

18' 10" x 11' 0" (5.74m x 3.35m)

**Dining Conservatory** 

15' 8" x 7' 2" (4.77m x 2.18m)

Bedroom 1

11' 2" x 10' 9" (3.40m x 3.27m)

Bedroom 2

10' 7" x 7' 9" (3.22m x 2.36m)

**Shower Room** 

7' 6" x 7' 2" (2.28m x 2.18m)

Reception 2/Bedroom