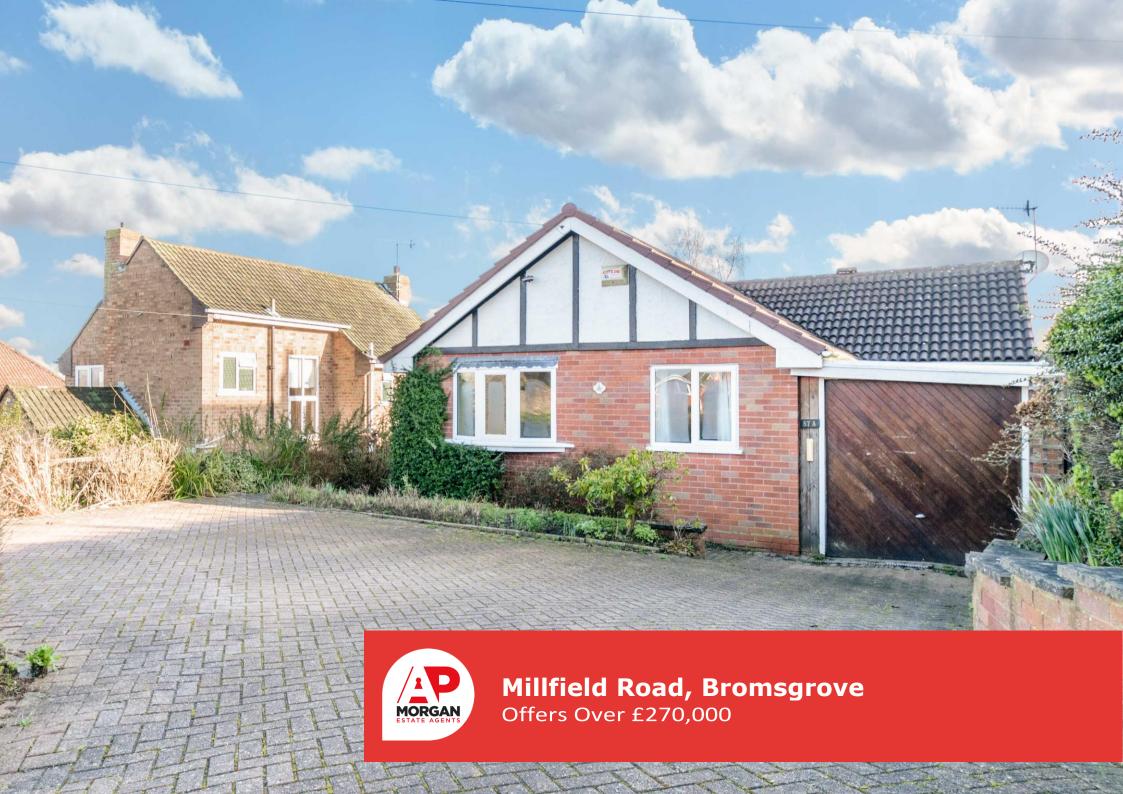

#### Features:

- 2/3 bedroom detached bungalow
- Living room
- Dining conservatory
- Breakfast kitchen
- Shower room
- Garage & 3 car parking
- Gas C.H. & double glazing EPC to follow
- NO CHAIN. Epc rating D

#### **Description:**

\*\*\*ACCOMPANIED VIRTUAL VIEWINGS AVAILABLE - PLEASE CALL 01527910300 TO AVOID MISSING OUT\*\*\* OFFERED WITH NO ONWARD CHAIN. This guite impressive, 2/3 bedroom detached bungalow is set in a sought after residential location close to schooling, private nursery provision, Sanders Park and a local shop. The property will be popular for its FAR REACHING VIEWS across the town and beyond and is large enough to accommodate a family who may enjoy the delightful well-proportioned mainly South facing rear garden. The interior layout briefly comprises: Generous side entrance porch with space for a tumble dryer. Breakfast kitchen, having wall and base units, gas hob, space for a fridge and washing machine. 18ft living room with coal effect gas fire to hearth and patio doors leading into a fabulous heated dining conservatory with solid apex roof. There is a main double bedroom, followed by a large single bedroom as well as a modern shower room off the hallway. The original tandem garage to the right hand side of the property has been split to provide both a vehicle space and a further usable room, currently used as a bedroom, but would make an ideal office, hobby space or possibly a sitting room. Outside the block paved driveway can take up to 3 cars to front. The rear garden is of particular note containing a Dove Cote, a wooden shed and a pvc green house, both St Johns Church and Tardebigge steeple can be seen from the elevated plot. Other benefits include: Double glazing and gas central heating to a combination boiler. EARLY VIEWING HIGHLY RECOMMENDED.