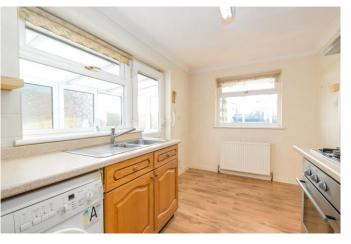

#### **Description:**

\*\*\*ACCOMPANIED VIRTUAL VIEWINGS AVAILABLE - PLEASE CALL 01527910300 TO AVOID MISSING OUT\*\*\* OFFERED WITH NO ONWARD CHAIN. This guite impressive, 2/3 bedroom detached bungalow is set in a sought after residential location close to schooling, private nursery provision, Sanders Park and a local shop. The property will be popular for its FAR REACHING VIEWS across the town and beyond and is large enough to accommodate a family who may enjoy the delightful well-proportioned mainly South facing rear garden. The interior layout briefly comprises: Generous side entrance porch with space for a tumble dryer. Breakfast kitchen, having wall and base units, gas hob, space for a fridge and washing machine. 18ft living room with coal effect gas fire to hearth and patio doors leading into a fabulous heated dining conservatory with solid apex roof. There is a main double bedroom, followed by a large single bedroom as well as a modern shower room off the hallway. The original tandem garage to the right hand side of the property has been split to provide both a vehicle space and a further usable room, currently used as a bedroom, but would make an ideal office, hobby space or possibly a sitting room. Outside the block paved driveway can take up to 3 cars to front. The rear garden is of particular note containing a Dove Cote, a wooden shed and a pvc green house, both St Johns Church and Tardebigge steeple can be seen from the elevated plot. Other benefits include: Double glazing and gas central heating to a combination boiler. EARLY VIEWING HIGHLY RECOMMENDED.

#### **Details:**

**Side Entrance Porch** 

11' 4" x 5' 9" (3.45m x 1.75m)

**Breakfast Kitchen** 

14' 5" x 7' 6" (4.39m x 2.28m)

**Living Room** 

18' 10" x 11' 0" (5.74m x 3.35m)

**Dining Conservatory** 