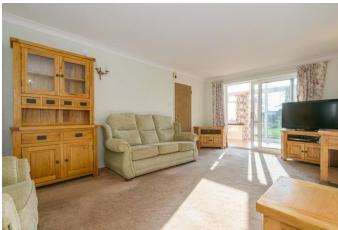

#### **Details:**

**Side Entrance Porch** 

11' 4" x 5' 9" (3.45m x 1.75m)

**Breakfast Kitchen** 

14' 5" x 7' 6" (4.39m x 2.28m)

**Living Room** 

18' 10" x 11' 0" (5.74m x 3.35m)

**Dining Conservatory** 