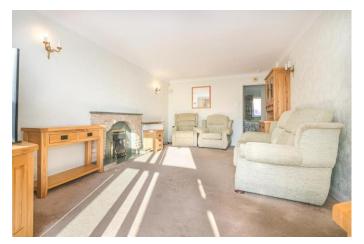

#### **Description:**

\*\*\*ACCOMPANIED VIRTUAL VIEWINGS AVAILABLE - PLEASE CALL 01527910300 TO AVOID MISSING OUT\*\*\* OFFERED WITH NO ONWARD CHAIN. This guite impressive, 2/3 bedroom detached bungalow is set in a sought after residential location close to schooling, private nursery provision, Sanders Park and a local shop. The property will be popular for its FAR REACHING VIEWS across the town and beyond and is large enough to accommodate a family who may enjoy the delightful well-proportioned mainly South facing rear garden. The interior layout briefly comprises: Generous side entrance porch with space for a tumble dryer. Breakfast kitchen, having wall and base units, gas hob, space for a fridge and washing machine. 18ft living room with coal effect gas fire to hearth and patio doors leading into a fabulous heated dining conservatory with solid apex roof. There is a main double bedroom, followed by a large single bedroom as well as a modern shower room off the hallway. The original tandem garage to the right hand side of the property has been split to provide both a vehicle space and a further usable room, currently used as a bedroom, but would make an ideal office, hobby space or possibly a sitting room. Outside the block paved driveway can take up to 3 cars to front. The rear garden is of particular note containing a Dove Cote, a wooden shed and a pvc green house, both St Johns Church and Tardebigge steeple can be seen from the elevated plot. Other benefits include: Double glazing and gas central heating to a combination boiler. EARLY VIEWING HIGHLY RECOMMENDED.

#### **Details:**

**Side Entrance Porch** 

11' 4" x 5' 9" (3.45m x 1.75m)

**Breakfast Kitchen** 

14' 5" x 7' 6" (4.39m x 2.28m)

**Living Room** 

18' 10" x 11' 0" (5.74m x 3.35m)

**Dining Conservatory** 