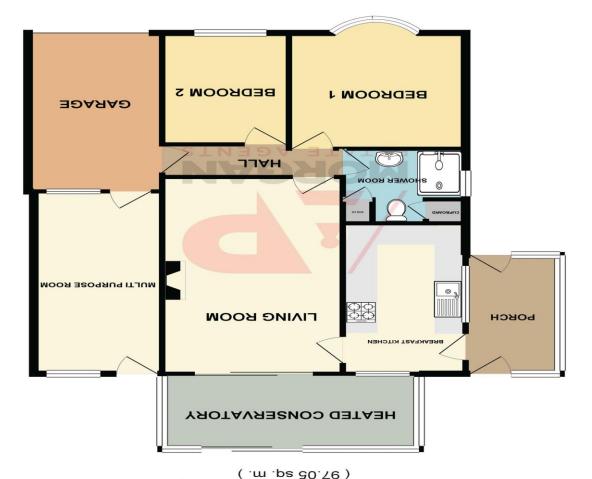

#### **Details:**

**Side Entrance Porch** 

11' 4" x 5' 9" (3.45m x 1.75m)

**Breakfast Kitchen** 

14' 5" x 7' 6" (4.39m x 2.28m)

**Living Room** 

18' 10" x 11' 0" (5.74m x 3.35m)

**Dining Conservatory** 

15' 8" x 7' 2" (4.77m x 2.18m)

Bedroom 1

11' 2" x 10' 9" (3.40m x 3.27m)

Bedroom 2

10' 7" x 7' 9" (3.22m x 2.36m)

**Shower Room** 

7' 6" x 7' 2" (2.28m x 2.18m)

Reception 2/Bedroom

17' 5" x 7' 10" (5.30m x 2.39m)

Garage

15' 2"' x 8' 2" (4.62m x 2.49m)

**EPC Rating:** D

**Council Tax Band:** C (tbc by solicitors).

Tenure: Freehold (tbc by solicitors).

For more information or to arrange a viewing, please call us on 01527 910 300.

# GROUND FLOOR 1044.67 sq. ft.