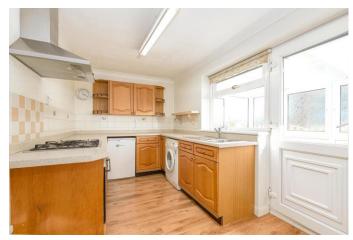

#### **Description:**

\*\*\*ACCOMPANIED VIRTUAL VIEWINGS AVAILABLE - PLEASE CALL 01527910300 TO AVOID MISSING OUT\*\*\* OFFERED WITH NO ONWARD CHAIN. This guite impressive, 2/3 bedroom detached bungalow is set in a sought after residential location close to schooling, private nursery provision, Sanders Park and a local shop. The property will be popular for its FAR REACHING VIEWS across the town and beyond and is large enough to accommodate a family who may enjoy the delightful well-proportioned mainly South facing rear garden. The interior layout briefly comprises: Generous side entrance porch with space for a tumble dryer. Breakfast kitchen, having wall and base units, gas hob, space for a fridge and washing machine. 18ft living room with coal effect gas fire to hearth and patio doors leading into a fabulous heated dining conservatory with solid apex roof. There is a main double bedroom, followed by a large single bedroom as well as a modern shower room off the hallway. The original tandem garage to the right hand side of the property has been split to provide both a vehicle space and a further usable room, currently used as a bedroom, but would make an ideal office, hobby space or possibly a sitting room. Outside the block paved driveway can take up to 3 cars to front. The rear garden is of particular note containing a Dove Cote, a wooden shed and a pvc green house, both St Johns Church and Tardebigge steeple can be seen from the elevated plot. Other benefits include: Double glazing and gas central heating to a combination boiler. EARLY VIEWING HIGHLY RECOMMENDED.

#### **Details:**

**Side Entrance Porch** 

11' 4" x 5' 9" (3.45m x 1.75m)

**Breakfast Kitchen** 

14' 5" x 7' 6" (4.39m x 2.28m)

**Living Room** 

18' 10" x 11' 0" (5.74m x 3.35m)

**Dining Conservatory** 