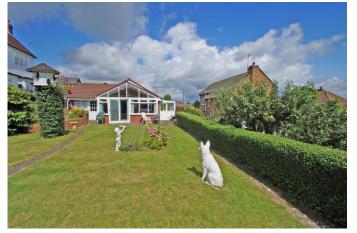

#### **Description:**

\*\*\*ACCOMPANIED VIRTUAL VIEWINGS AVAILABLE - PLEASE CALL 01527910300 TO AVOID MISSING OUT\*\*\* OFFERED WITH NO ONWARD CHAIN. This guite impressive, 2/3 bedroom detached bungalow is set in a sought after residential location close to schooling, private nursery provision, Sanders Park and a local shop. The property will be popular for its FAR REACHING VIEWS across the town and beyond and is large enough to accommodate a family who may enjoy the delightful well-proportioned mainly South facing rear garden. The interior layout briefly comprises: Generous side entrance porch with space for a tumble dryer. Breakfast kitchen, having wall and base units, gas hob, space for a fridge and washing machine. 18ft living room with coal effect gas fire to hearth and patio doors leading into a fabulous heated dining conservatory with solid apex roof. There is a main double bedroom, followed by a large single bedroom as well as a modern shower room off the hallway. The original tandem garage to the right hand side of the property has been split to provide both a vehicle space and a further usable room, currently used as a bedroom, but would make an ideal office, hobby space or possibly a sitting room. Outside the block paved driveway can take up to 3 cars to front. The rear garden is of particular note containing a Dove Cote, a wooden shed and a pvc green house, both St Johns Church and Tardebigge steeple can be seen from the elevated plot. Other benefits include: Double glazing and gas central heating to a combination boiler. EARLY VIEWING HIGHLY RECOMMENDED.