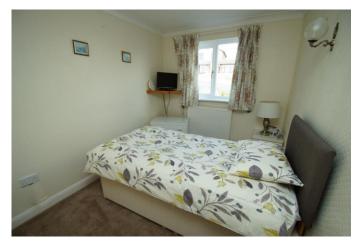

15' 8" x 7' 2" (4.77m x 2.18m)

Bedroom 1

11' 2" x 10' 9" (3.40m x 3.27m)

Bedroom 2

10' 7" x 7' 9" (3.22m x 2.36m)

**Shower Room** 

7' 6" x 7' 2" (2.28m x 2.18m)

Reception 2/Bedroom