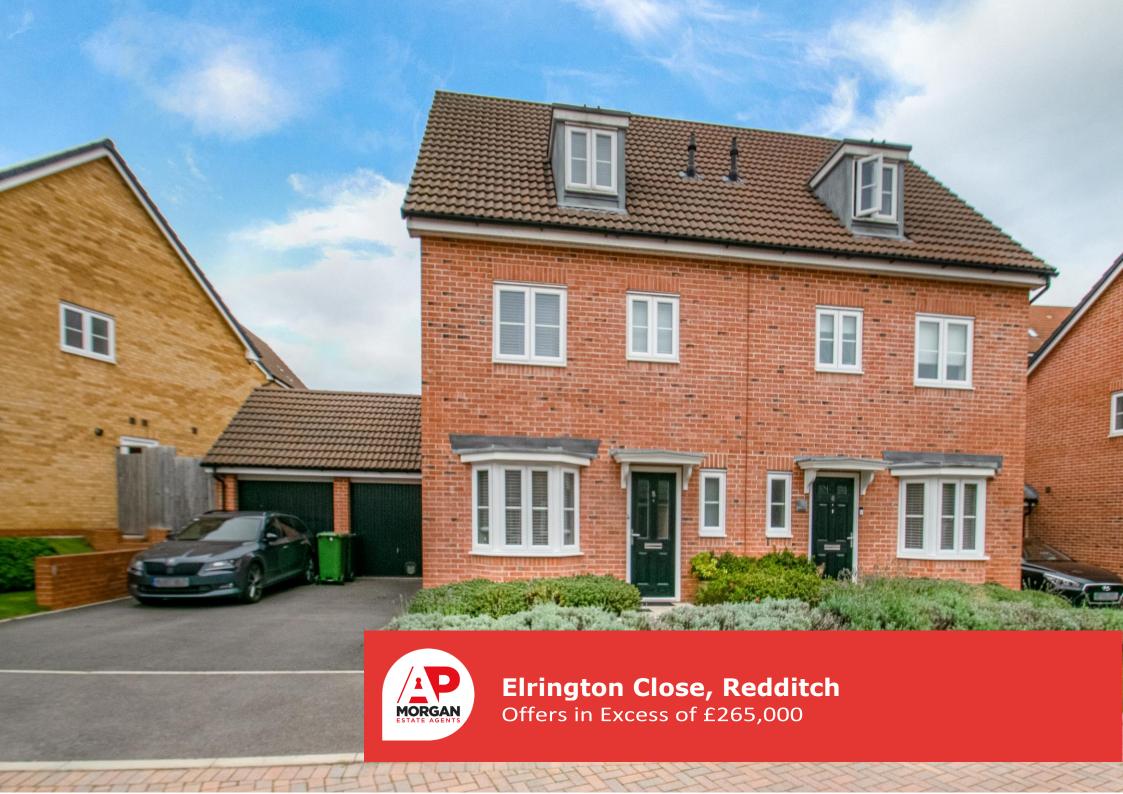

#### Features:

- Three storey semi detached house
- Four bedrooms
- Lounge and conservatory
- Kitchen/diner
- Bathroom, plus ensuite shower room
- Ground floor w.c.
- Garage and driveway
- Epc rating C

#### **Description:**

A very well presented 4-bedroom modern town house, in the Brockhill area of Redditch. The property briefly comprises, hall, W.C., kitchen/diner with inset sink and drainer, integrated electric oven and hob, fridge/freezer, washing machine, and dishwasher. The hall leads on to the spacious lounge, and through french windows to the conservatory giving access to the rear garden. The first floor presents double bedrooms 2 and 3, single bedroom 4, the family bathroom, and storage cupboard on the landing. The second floor presents the Master bedroom with dressing area with fitted wardrobes, en-suite shower room, and small eaves storage cupboard. Outside to the front is a lawn frontage, to the side is tandem off-road parking for 2 cars and access to the garage. To the rear the garden has both patio and lawn areas with boarders. The property further benefits from gas central heating, double glazing, and is ideally located for Redditch town centre and its amenities, train and bus stations, as well as commuter routes across the area to the M5 and M42.