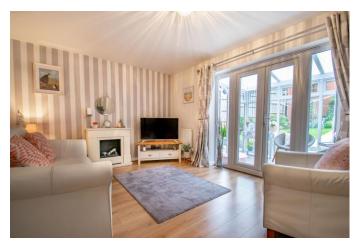

#### **Description:**

A very well presented 4-bedroom modern town house, in the Brockhill area of Redditch. The property briefly comprises, hall, W.C., kitchen/diner with inset sink and drainer, integrated electric oven and hob, fridge/freezer, washing machine, and dishwasher. The hall leads on to the spacious lounge, and through french windows to the conservatory giving access to the rear garden. The first floor presents double bedrooms 2 and 3, single bedroom 4, the family bathroom, and storage cupboard on the landing. The second floor presents the Master bedroom with dressing area with fitted wardrobes, en-suite shower room, and small eaves storage cupboard. Outside to the front is a lawn frontage, to the side is tandem off-road parking for 2 cars and access to the garage. To the rear the garden has both patio and lawn areas with boarders. The property further benefits from gas central heating, double glazing, and is ideally located for Redditch town centre and its amenities, train and bus stations, as well as commuter routes across the area to the M5 and M42.

#### **Details:**

**Entrance Hallway** 

Ground floor w.c.

Kitchen/diner

16' 1" into bay x 9' 3" (4.90m x 2.82m)

Lounge

16' 11" x 11' 8" (5.15m x 3.55m)

Conservatory