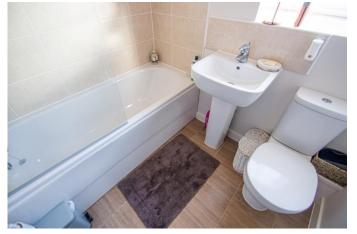

**Bathroom** 

Stairs rise to upper floor

**Master Bedroom** 

22' 8" x 12' 5" both maximum (6.90m x 3.78m)

**En-suite** 

Garage

17' 4" x 8' 2" (5.28m x 2.49m)

**EPC Rating:** C