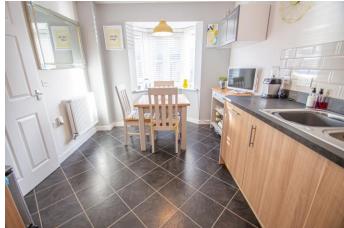

#### **Description:**

A very well presented 4-bedroom modern town house, in the Brockhill area of Redditch. The property briefly comprises, hall, W.C., kitchen/diner with inset sink and drainer, integrated electric oven and hob, fridge/freezer, washing machine, and dishwasher. The hall leads on to the spacious lounge, and through french windows to the conservatory giving access to the rear garden. The first floor presents double bedrooms 2 and 3, single bedroom 4, the family bathroom, and storage cupboard on the landing. The second floor presents the Master bedroom with dressing area with fitted wardrobes, en-suite shower room, and small eaves storage cupboard. Outside to the front is a lawn frontage, to the side is tandem off-road parking for 2 cars and access to the garage. To the rear the garden has both patio and lawn areas with boarders. The property further benefits from gas central heating, double glazing, and is ideally located for Redditch town centre and its amenities, train and bus stations, as well as commuter routes across the area to the M5 and M42.

#### **Details:**

**Entrance Hallway** 

Ground floor w.c.

Kitchen/diner

16' 1" into bay x 9' 3" (4.90m x 2.82m)

Lounge

16' 11" x 11' 8" (5.15m x 3.55m)

Conservatory