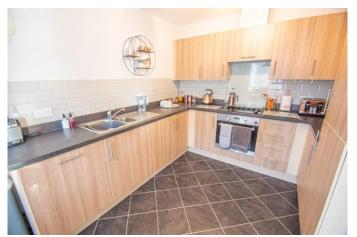

#### **Description:**

A very well presented 4-bedroom modern town house, in the Brockhill area of Redditch. The property briefly comprises, hall, W.C., kitchen/diner with inset sink and drainer, integrated electric oven and hob, fridge/freezer, washing machine, and dishwasher. The hall leads on to the spacious lounge, and through french windows to the conservatory giving access to the rear garden. The first floor presents double bedrooms 2 and 3, single bedroom 4, the family bathroom, and storage cupboard on the landing. The second floor presents the Master bedroom with dressing area with fitted wardrobes, en-suite shower room, and small eaves storage cupboard. Outside to the front is a lawn frontage, to the side is tandem off-road parking for 2 cars and access to the garage. To the rear the garden has both patio and lawn areas with boarders. The property further benefits from gas central heating, double glazing, and is ideally located for Redditch town centre and its amenities, train and bus stations, as well as commuter routes across the area to the M5 and M42.

#### **Details:**

**Entrance Hallway** 

Ground floor w.c.

Kitchen/diner

16' 1" into bay x 9' 3" (4.90m x 2.82m)

Lounge

16' 11" x 11' 8" (5.15m x 3.55m)

Conservatory