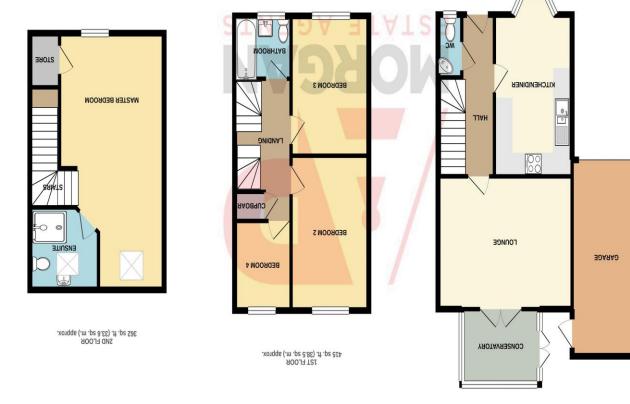

#### **Details:**

**Entrance Hallway** 

Ground floor w.c.

Kitchen/diner

16' 1" into bay x 9' 3" (4.90m x 2.82m)

Lounge

16' 11" x 11' 8" (5.15m x 3.55m)

Conservatory

9' 3" x 6' 8" (2.82m x 2.03m)

Stairs rise to first floor landing

Bedroom 2

13' 7" x 9' 2" (4.14m x 2.79m)

**Bedroom 3** 

12' 4" x 9' 2" (3.76m x 2.79m)

Bedroom 4

7' 10" x 6' 7" (2.39m x 2.01m)

**Bathroom** 

Stairs rise to upper floor

**Master Bedroom** 

22' 8" x 12' 5" both maximum (6.90m x 3.78m)

**En-suite** 

Garage

17' 4" x 8' 2" (5.28m x 2.49m)

**EPC Rating:** C

using a man-and-a-van service. We work closely with and A professional removal company takes the stress out of Meed a removal company and storage?

of doors, windows, rooms and any other items are approximate and no responsibility is taken for any error, Whilst every attempt has been made to ensure the accuracy of the floorplan contained here, measurements TOTAL FLOOR AREA: 1401 sq. ft. (130.2 sq. m.) approx.