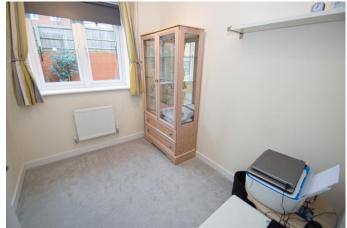

9' 3" x 6' 8" (2.82m x 2.03m)

Stairs rise to first floor landing

Bedroom 2

13' 7" x 9' 2" (4.14m x 2.79m)

**Bedroom 3** 

12' 4" x 9' 2" (3.76m x 2.79m)

Bedroom 4

7' 10" x 6' 7" (2.39m x 2.01m)