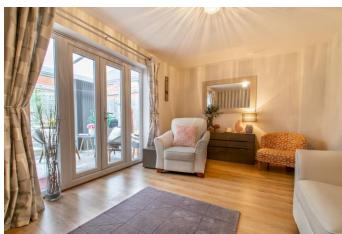

#### **Description:**

A very well presented 4-bedroom modern town house, in the Brockhill area of Redditch. The property briefly comprises, hall, W.C., kitchen/diner with inset sink and drainer, integrated electric oven and hob, fridge/freezer, washing machine, and dishwasher. The hall leads on to the spacious lounge, and through french windows to the conservatory giving access to the rear garden. The first floor presents double bedrooms 2 and 3, single bedroom 4, the family bathroom, and storage cupboard on the landing. The second floor presents the Master bedroom with dressing area with fitted wardrobes, en-suite shower room, and small eaves storage cupboard. Outside to the front is a lawn frontage, to the side is tandem off-road parking for 2 cars and access to the garage. To the rear the garden has both patio and lawn areas with boarders. The property further benefits from gas central heating, double glazing, and is ideally located for Redditch town centre and its amenities, train and bus stations, as well as commuter routes across the area to the M5 and M42.

#### **Details:**

**Entrance Hallway** 

Ground floor w.c.

Kitchen/diner

16' 1" into bay x 9' 3" (4.90m x 2.82m)

Lounge

16' 11" x 11' 8" (5.15m x 3.55m)

Conservatory