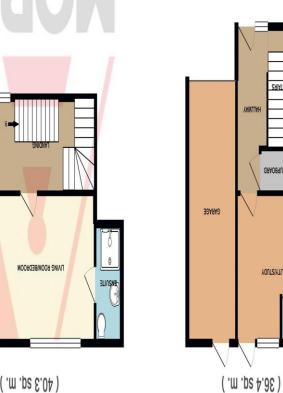

The accommodation features: An initial hallway, with stairs to first floor, useful storage cupboard and access to a multi use study/utility room with w.c. off.

From the first-floor landing sits a pleasant living room, which could be utilised as an additional bedroom as it has an en-suite shower room off to the left. Dual aspect kitchen/diner, with wall and base units, inset sink, space for slot in oven, space for appliances and dining area.

Stairs rise again to a second floor landing with two storage cupboards and doors to a main bedroom, also with an en-suite shower room and a further double bedroom, with the upgraded bathroom to side, offering a P shaped bath with curved screen and shower over, heated towel radiator, complimenting tiles to walls behind the white sink and w.c.

Outside: The rear garden is enclosed, has a patio area and lawn. A rear door opens to the integral garage with up and over door to a front driveway. Further benefits include PVC double glazing and gas fired central heating.

SHIATS

CIPBOARD

**ΥΟUTE/ΥΤΙΔΙΤΟ** 

GROUND FLOOR 392 sq. ft.

STORAGE

YAWJJA

15T FLOOR 434 sq. ft.

( .m .ps &.04 )

2ND FLOOR 434 sq. ft.

Made with Metropix ©2019

as to their operability or efficiency can be given. prospective purchaser. The services, systems and appliances shown have not been tested and no guarantee