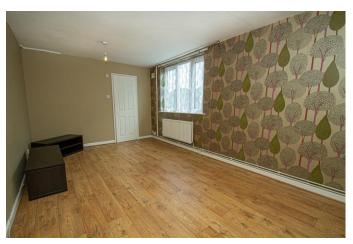

## **Details:**

**Entrance Hallway** 

Study/utility room 12' 0'' x 10' 2'' both max into alcoves (3.65m x 3.10m)

Ground floor w.c.

Stairs rise to first floor landing

Living Room 17' 0'' x 10' 2'' (5.18m x 3.10m)