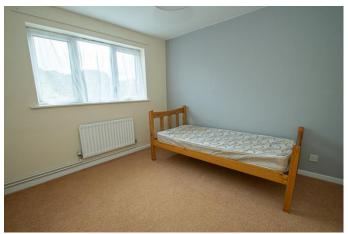

## **Details:**

**Entrance Hallway** 

Study/utility room 12' 0'' x 10' 2'' both max into alcoves (3.65m x 3.10m)

Ground floor w.c.

Stairs rise to first floor landing

Living Room 17' 0'' x 10' 2'' (5.18m x 3.10m)