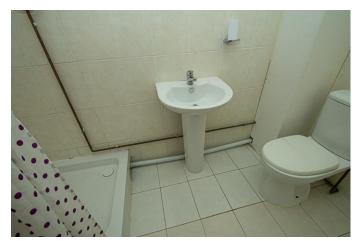

Stairs rise again to a second floor landing with two storage cupboards and doors to a main bedroom, also with an en-suite shower room and a further double bedroom, with the upgraded bathroom to side, offering a P shaped bath with curved screen and shower over, heated towel radiator, complimenting tiles to walls behind the white sink and w.c.

Shower Room Off

**Breakfast Kitchen** 17' 0'' x 6' 11'' (5.18m x 2.11m)

Stairs rise again to second floor landing

**Bedroom 1** 13' 9'' x 10' 4'' (4.19m x 3.15m)

Shower Room off

**Bedroom 2** 10' 2'' x 10' 2'' (3.10m x 3.10m)