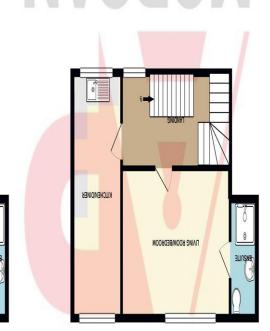

The accommodation features: An initial hallway, with stairs to first floor, useful storage cupboard and access to a multi use study/utility room with w.c. off.

From the first-floor landing sits a pleasant living room, which could be utilised as an additional bedroom as it has an en-suite shower room off to the left. Dual aspect kitchen/diner, with wall and base units, inset sink, space for slot in oven, space for appliances and dining area.

## **Details:**

**Entrance Hallway** 

Study/utility room 12' 0'' x 10' 2'' both max into alcoves (3.65m x 3.10m)

Ground floor w.c.

Stairs rise to first floor landing

Living Room 17' 0'' x 10' 2'' (5.18m x 3.10m)

Shower Room Off

**Breakfast Kitchen** 17' 0'' x 6' 11'' (5.18m x 2.11m)

Stairs rise again to second floor landing

**Bedroom 1** 13' 9'' x 10' 4'' (4.19m x 3.15m)

Shower Room off

**Bedroom 2** 10' 2'' x 10' 2'' (3.10m x 3.10m)