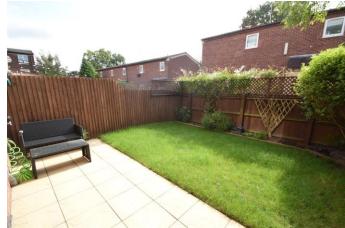

Outside: The rear garden is enclosed, has a patio area and lawn. A rear door opens to the integral garage with up and over door to a front driveway. Further benefits include PVC double glazing and gas fired central heating.