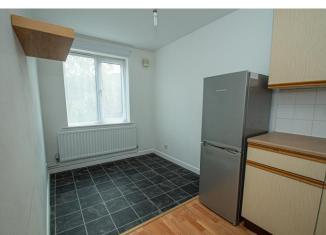

The accommodation features: An initial hallway, with stairs to first floor, useful storage cupboard and access to a multi use study/utility room with w.c. off.

From the first-floor landing sits a pleasant living room, which could be utilised as an additional bedroom as it has an en-suite shower room off to the left. Dual aspect kitchen/diner, with wall and base units, inset sink, space for slot in oven, space for appliances and dining area.

Shower Room Off

**Breakfast Kitchen** 17' 0'' x 6' 11'' (5.18m x 2.11m)

Stairs rise again to second floor landing

**Bedroom 1** 13' 9'' x 10' 4'' (4.19m x 3.15m)

Shower Room off

**Bedroom 2** 10' 2'' x 10' 2'' (3.10m x 3.10m)