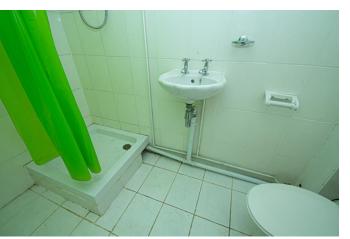

Stairs rise again to a second floor landing with two storage cupboards and doors to a main bedroom, also with an en-suite shower room and a further double bedroom, with the upgraded bathroom to side, offering a P shaped bath with curved screen and shower over, heated towel radiator, complimenting tiles to walls behind the white sink and w.c.

Shower Room Off

**Breakfast Kitchen** 17' 0'' x 6' 11'' (5.18m x 2.11m)

Stairs rise again to second floor landing

**Bedroom 1** 13' 9'' x 10' 4'' (4.19m x 3.15m)

Shower Room off

**Bedroom 2** 10' 2'' x 10' 2'' (3.10m x 3.10m)