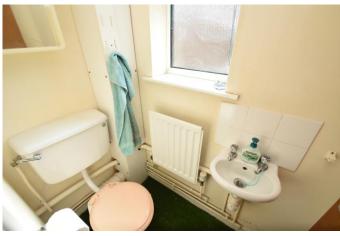

The accommodation features: An initial hallway, with stairs to first floor, useful storage cupboard and access to a multi use study/utility room with w.c. off.

From the first-floor landing sits a pleasant living room, which could be utilised as an additional bedroom as it has an en-suite shower room off to the left. Dual aspect kitchen/diner, with wall and base units, inset sink, space for slot in oven, space for appliances and dining area.

## **Details:**

**Entrance Hallway** 

Study/utility room 12' 0'' x 10' 2'' both max into alcoves (3.65m x 3.10m)

Ground floor w.c.

Stairs rise to first floor landing

Living Room 17' 0'' x 10' 2'' (5.18m x 3.10m)