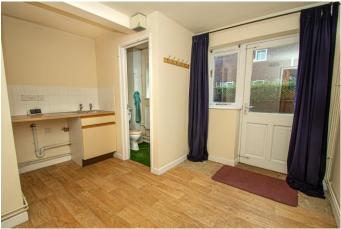

The accommodation features: An initial hallway, with stairs to first floor, useful storage cupboard and access to a multi use study/utility room with w.c. off.

From the first-floor landing sits a pleasant living room, which could be utilised as an additional bedroom as it has an en-suite shower room off to the left. Dual aspect kitchen/diner, with wall and base units, inset sink, space for slot in oven, space for appliances and dining area.

## **Details:**

**Entrance Hallway** 

Study/utility room 12' 0'' x 10' 2'' both max into alcoves (3.65m x 3.10m)

Ground floor w.c.

Stairs rise to first floor landing

Living Room 17' 0'' x 10' 2'' (5.18m x 3.10m)