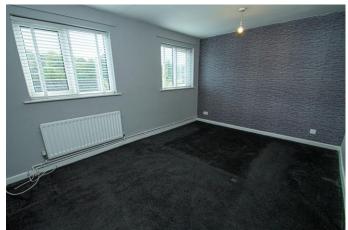

Stairs rise again to a second floor landing with two storage cupboards and doors to a main bedroom, also with an en-suite shower room and a further double bedroom, with the upgraded bathroom to side, offering a P shaped bath with curved screen and shower over, heated towel radiator, complimenting tiles to walls behind the white sink and w.c.

Shower Room Off

**Breakfast Kitchen** 17' 0'' x 6' 11'' (5.18m x 2.11m)

Stairs rise again to second floor landing

**Bedroom 1** 13' 9'' x 10' 4'' (4.19m x 3.15m)

Shower Room off

**Bedroom 2** 10' 2'' x 10' 2'' (3.10m x 3.10m)