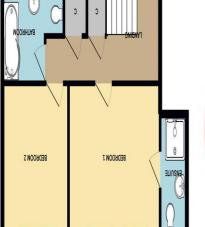

Stairs rise again to a second floor landing with two storage cupboards and doors to a main bedroom, also with an en-suite shower room and a further double bedroom, with the upgraded bathroom to side, offering a P shaped bath with curved screen and shower over, heated towel radiator, complimenting tiles to walls behind the white sink and w.c.

Shower Room Off

**Breakfast Kitchen** 17' 0'' x 6' 11'' (5.18m x 2.11m)

Stairs rise again to second floor landing

**Bedroom 1** 13' 9'' x 10' 4'' (4.19m x 3.15m)

Shower Room off

**Bedroom 2** 10' 2'' x 10' 2'' (3.10m x 3.10m)