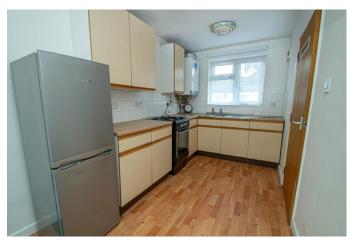

The accommodation features: An initial hallway, with stairs to first floor, useful storage cupboard and access to a multi use study/utility room with w.c. off.

From the first-floor landing sits a pleasant living room, which could be utilised as an additional bedroom as it has an en-suite shower room off to the left. Dual aspect kitchen/diner, with wall and base units, inset sink, space for slot in oven, space for appliances and dining area.

Shower Room Off

**Breakfast Kitchen** 17' 0'' x 6' 11'' (5.18m x 2.11m)

Stairs rise again to second floor landing

**Bedroom 1** 13' 9'' x 10' 4'' (4.19m x 3.15m)

Shower Room off

**Bedroom 2** 10' 2'' x 10' 2'' (3.10m x 3.10m)