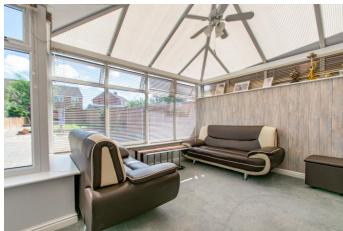

### **Entrance Hallway**

Kitchen

9' 9" x 9' 7" (2.97m x 2.92m)

**Living Room** 

12' 9" x 10' 5" (3.88m x 3.17m)

Conservatory

10' 6" x 19' 2" (3.20m x 5.84m)

**Dining/Play Room** 