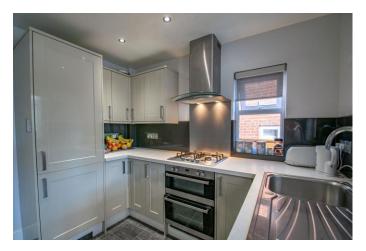

### **Description:**

This particularly well-presented three bedroom semi-detached property enjoys a pleasant location in a sought after residential area of Greenlands, providing good access to the local amenities, schooling, bus route and national road networks. The ground floor layout briefly comprises an entrance hall, living room, dining/play room, study/office, downstairs W.C., impressive fitted kitchen and a spacious conservatory (with a utility area to one side). The first floor landing establishes the master bedroom with fitted Wardrobe, second double bedroom, a further single bedroom and a spacious family bathroom. The property further benefits from a good-sized rear garden, private driveway with offroad parking, double glazing, central heating system and a converted garage (for storage only)

### **Entrance Hallway**

Kitchen

9' 9" x 9' 7" (2.97m x 2.92m)

**Living Room** 

12' 9" x 10' 5" (3.88m x 3.17m)

Conservatory

10' 6" x 19' 2" (3.20m x 5.84m)

**Dining/Play Room** 