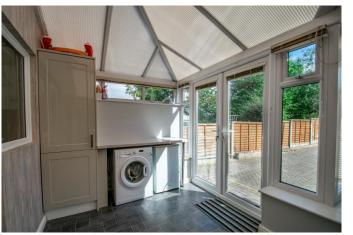

### **Description:**

This particularly well-presented three bedroom semi-detached property enjoys a pleasant location in a sought after residential area of Greenlands, providing good access to the local amenities, schooling, bus route and national road networks. The ground floor layout briefly comprises an entrance hall, living room, dining/play room, study/office, downstairs W.C., impressive fitted kitchen and a spacious conservatory (with a utility area to one side). The first floor landing establishes the master bedroom with fitted Wardrobe, second double bedroom, a further single bedroom and a spacious family bathroom. The property further benefits from a good-sized rear garden, private driveway with offroad parking, double glazing, central heating system and a converted garage (for storage only)

### **Entrance Hallway**

Kitchen

9' 9" x 9' 7" (2.97m x 2.92m)

**Living Room** 

12' 9" x 10' 5" (3.88m x 3.17m)

Conservatory

10' 6" x 19' 2" (3.20m x 5.84m)

**Dining/Play Room** 