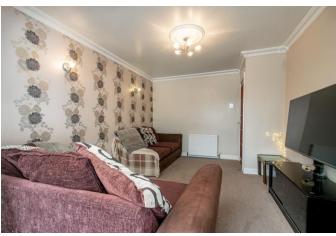

### **Entrance Hallway**

Kitchen

9' 9" x 9' 7" (2.97m x 2.92m)

**Living Room** 

12' 9" x 10' 5" (3.88m x 3.17m)

Conservatory

10' 6" x 19' 2" (3.20m x 5.84m)

**Dining/Play Room** 