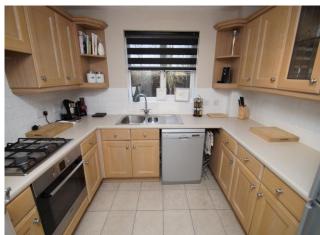

off, door to the garage and access to a Ground Floor Bedroom Three/Study. This has French doors to the rear into a double glazed Conservatory.

Stairs rise to the first floor accommodation, of a fitted Kitchen with oven and hob, and a through Lounge Diner with Juliette style double doors to the front. Stairs rise again to the upper floor, offering a Master Bedroom with ensuite shower with sink aside. Double Bedroom Two and a Shower Room completing the layout.

Outside: has off road parking to front, an enclosed rear garden with a patio and feature brick eating space at the end. The property has gas central heating and double glazing.

**Tenure:** We have been advised by our vendor that the property is **Freehold** (tbc by solicitors).

**Council Tax Band:** (tbc by solicitors).













# **Details**

## **Entrance Hallway**

**Ground Floor W.C.** 

## **Ground Floor Bedroom 3/Study**

9' 2" x 8' 2" (2.79m x 2.49m)

# Conservatory

9' 1" x 8' 4" (2.77m x 2.54m)

#### **Door To Garage**

20' 0" x 9' 10" (6.09m x 2.99m)

#### Stairs rise to first floor accommodation

# Lounge/Diner

20' 0" x 11' 3" max w to front (6.09m x 3.43m)

## **Fitted Kitchen**

9' 4" x 9' 1" (2.84m x 2.77m)

#### **Stairs rise to Second Floor Accomodation**

#### **Master Bedroom**

10' 11" x 10' 6" both max (3.32m x 3.20m)

#### **Ensuite Shower & Sink**

#### **Bedroom 2**

10' 7" x 9' 3" both max (3.22m x 2.82m)

## **Family Shower Room**













Please Note: These plans are for information only and not to scale.







# Office Opening Times: Monday – Friday (9am – 5:30pm) | Saturday (9am