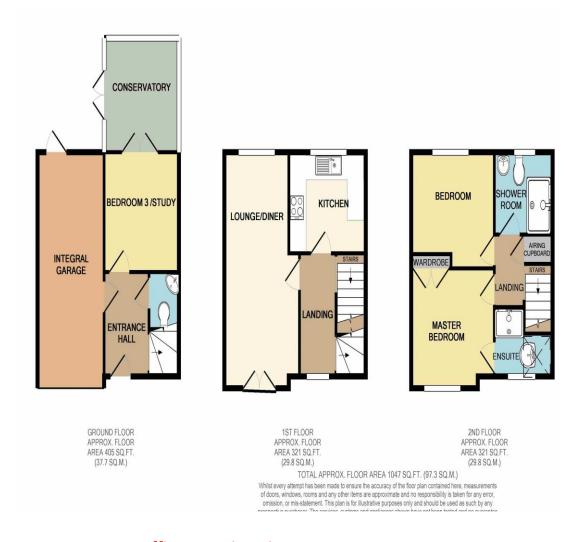

The layout comprises: Entrance hall, with w.c. off, door to the garage and access to a Ground Floor Bedroom Three/Study. This has French doors to the rear into a double glazed Conservatory.

Stairs rise to the first floor accommodation, of a fitted Kitchen with oven and hob, and a through Lounge Diner with Juliette style double doors to the front. Stairs rise again to the upper floor, offering a Master Bedroom with ensuite shower with sink aside. Double Bedroom Two and a Shower Room completing the layout.

## **Ground Floor Bedroom 3/Study**

9' 2" x 8' 2" (2.79m x 2.49m)

# Conservatory

9' 1" x 8' 4" (2.77m x 2.54m)

# Lounge/Diner

20' 0" x 11' 3" max w to front (6.09m x 3.43m)

## **Fitted Kitchen**

9' 4" x 9' 1" (2.84m x 2.77m)

#### **Master Bedroom**

10' 11" x 10' 6" both max (3.32m x 3.20m)

#### **Ensuite Shower & Sink**

#### **Bedroom 2**

10' 7" x 9' 3" both max (3.22m x 2.82m)

## **Family Shower Room**

Please Note: These plans are for information only and not to scale.