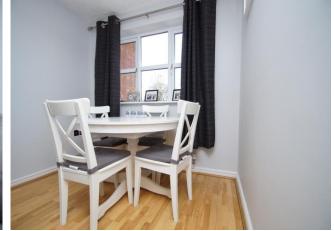

.c. off, door to the garage and access to a Ground Floor Bedroom Three/Study. This has French doors to the rear into a double glazed Conservatory.

Stairs rise to the first floor accommodation, of a fitted Kitchen with oven and hob, and a through Lounge Diner with Juliette style double doors to the front. Stairs rise again to the upper floor, offering a Master Bedroom with ensuite shower with sink aside. Double Bedroom Two and a Shower Room completing the layout.

Outside: has off road parking to front, an enclosed rear garden with a patio and feature brick eating space at the end. The property has gas central heating and double glazing.

**Tenure:** We have been advised by our vendor that the property is **Freehold** (tbc by solicitors).

**Council Tax Band:** (tbc by solicitors).













# **Details**

## **Entrance Hallway**

**Ground Floor W.C.** 

## **Ground Floor Bedroom 3/Study**

9' 2" x 8' 2" (2.79m x 2.49m)

# Conservatory

9' 1" x 8' 4" (2.77m x 2.54m)

#### **Door To Garage**

20' 0" x 9' 10" (6.09m x 2.99m)

#### Stairs rise to first floor accommodation

# Lounge/Diner

20' 0" x 11' 3" max w to front (6.09m x 3.43m)

## **Fitted Kitchen**

9' 4" x 9' 1" (2.84m x 2.77m)

#### **Stairs rise to Second Floor Accomodation**

#### **Master Bedroom**

10' 11" x 10' 6" both max (3.32m x 3.20m)

#### **Ensuite Shower & Sink**

#### **Bedroom 2**

10' 7" x 9' 3" both max (3.22m x 2.82m)

## **Family Shower Room**













Please Note: These plans are for information only and not to scale.







# Office Opening Times: Monday – Friday (9am – 5:30pm) | Saturday