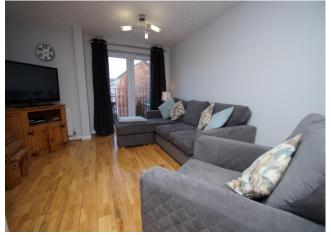

w.c. off, door to the garage and access to a Ground Floor Bedroom Three/Study. This has French doors to the rear into a double glazed Conservatory.

Stairs rise to the first floor accommodation, of a fitted Kitchen with oven and hob, and a through Lounge Diner with Juliette style double doors to the front. Stairs rise again to the upper floor, offering a Master Bedroom with ensuite shower with sink aside. Double Bedroom Two and a Shower Room completing the layout.

Outside: has off road parking to front, an enclosed rear garden with a patio and feature brick eating space at the end. The property has gas central heating and double glazing.

**Tenure:** We have been advised by our vendor that the property is **Freehold** (tbc by solicitors).

**Council Tax Band:** (tbc by solicitors).













# **Details**

## **Entrance Hallway**

**Ground Floor W.C.** 

## **Ground Floor Bedroom 3/Study**

9' 2" x 8' 2" (2.79m x 2.49m)

# Conservatory

9' 1" x 8' 4" (2.77m x 2.54m)

#### **Door To Garage**

20' 0" x 9' 10" (6.09m x 2.99m)

#### Stairs rise to first floor accommodation

# Lounge/Diner

20' 0" x 11' 3" max w to front (6.09m x 3.43m)

## **Fitted Kitchen**

9' 4" x 9' 1" (2.84m x 2.77m)

#### **Stairs rise to Second Floor Accomodation**

#### **Master Bedroom**

10' 11" x 10' 6" both max (3.32m x 3.20m)

#### **Ensuite Shower & Sink**

#### **Bedroom 2**

10' 7" x 9' 3" both max (3.22m x 2.82m)

## **Family Shower Room**













Please Note: These plans are for information only and not to scale.







# Office Opening Times: Monday – Friday (9am – 5:30pm) | Saturda