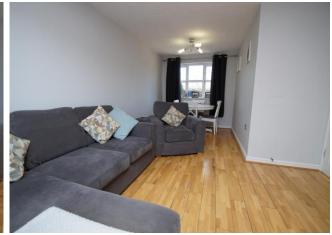

th w.c. off, door to the garage and access to a Ground Floor Bedroom Three/Study. This has French doors to the rear into a double glazed Conservatory.

Stairs rise to the first floor accommodation, of a fitted Kitchen with oven and hob, and a through Lounge Diner with Juliette style double doors to the front. Stairs rise again to the upper floor, offering a Master Bedroom with ensuite shower with sink aside. Double Bedroom Two and a Shower Room completing the layout.

Outside: has off road parking to front, an enclosed rear garden with a patio and feature brick eating space at the end. The property has gas central heating and double glazing.

**Tenure:** We have been advised by our vendor that the property is **Freehold** (tbc by solicitors).

**Council Tax Band:** (tbc by solicitors).













# **Details**

## **Entrance Hallway**

**Ground Floor W.C.** 

## **Ground Floor Bedroom 3/Study**

9' 2" x 8' 2" (2.79m x 2.49m)

# Conservatory

9' 1" x 8' 4" (2.77m x 2.54m)

#### **Door To Garage**

20' 0" x 9' 10" (6.09m x 2.99m)

#### Stairs rise to first floor accommodation

# Lounge/Diner

20' 0" x 11' 3" max w to front (6.09m x 3.43m)

## **Fitted Kitchen**

9' 4" x 9' 1" (2.84m x 2.77m)

#### **Stairs rise to Second Floor Accomodation**

#### **Master Bedroom**

10' 11" x 10' 6" both max (3.32m x 3.20m)

#### **Ensuite Shower & Sink**

#### **Bedroom 2**

10' 7" x 9' 3" both max (3.22m x 2.82m)

## **Family Shower Room**













Please Note: These plans are for information only and not to scale.







# Office Opening Times: Monday – Friday (9am – 5:30pm) | Satur