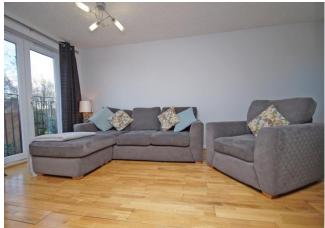

with w.c. off, door to the garage and access to a Ground Floor Bedroom Three/Study. This has French doors to the rear into a double glazed Conservatory.

Stairs rise to the first floor accommodation, of a fitted Kitchen with oven and hob, and a through Lounge Diner with Juliette style double doors to the front. Stairs rise again to the upper floor, offering a Master Bedroom with ensuite shower with sink aside. Double Bedroom Two and a Shower Room completing the layout.

Outside: has off road parking to front, an enclosed rear garden with a patio and feature brick eating space at the end. The property has gas central heating and double glazing.

**Tenure:** We have been advised by our vendor that the property is **Freehold** (tbc by solicitors).

**Council Tax Band:** (tbc by solicitors).













# **Details**

## **Entrance Hallway**

**Ground Floor W.C.** 

## **Ground Floor Bedroom 3/Study**

9' 2" x 8' 2" (2.79m x 2.49m)

# Conservatory

9' 1" x 8' 4" (2.77m x 2.54m)

#### **Door To Garage**

20' 0" x 9' 10" (6.09m x 2.99m)

#### Stairs rise to first floor accommodation

# Lounge/Diner

20' 0" x 11' 3" max w to front (6.09m x 3.43m)

## **Fitted Kitchen**

9' 4" x 9' 1" (2.84m x 2.77m)

#### **Stairs rise to Second Floor Accomodation**

#### **Master Bedroom**

10' 11" x 10' 6" both max (3.32m x 3.20m)

#### **Ensuite Shower & Sink**

#### **Bedroom 2**

10' 7" x 9' 3" both max (3.22m x 2.82m)

## **Family Shower Room**













Please Note: These plans are for information only and not to scale.







# Office Opening Times: Monday – Friday (9am – 5:30pm) | Sat