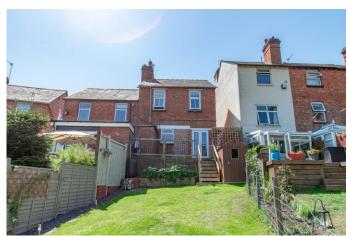

## **Description:**

A beautifully presented semi-detached family home with stunning views to the rear in the sought-after location of Southcrest, Redditch. The first floor briefly comprises a recently refurbished large lounge area with potential for log burner or electric fireplace, access to the under stairs cupboard with outside ventilation for a tumble dryer and a spacious fitted kitchen/diner with double doors opening to the rear garden and benefiting from an integrated fridge, gas hob, oven, extractor hood and sink with space for a tall fridge freezer and dishwasher. The first-floor landing establishes double bedroom one with space for wardrobes, well sized bedroom two with window over looking the rear view and benefits from corner storage cupboard, bedroom three with space for wardrobes and views to the rear and the family bathroom providing bath with overhead shower, sink and WC. To the rear is an initial decking area overlooking the views beyond the property and providing access to a brick storage area benefiting from electric, leading into well maintained lawn and a further decking area. To the front is a drop kerbed block paved driveway with off-road parking and private side access to the rear of the property. Well situated nearby to Redditch town centre offering an assortment of amenities such as shops, bars and restaurants. It is also conveniently placed to access motorway networks (M42 & M5).