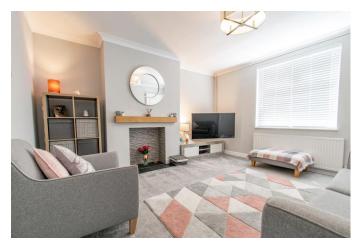

## **Description:**

A beautifully presented semi-detached family home with stunning views to the rear in the sought-after location of Southcrest, Redditch. The first floor briefly comprises a recently refurbished large lounge area with potential for log burner or electric fireplace, access to the under stairs cupboard with outside ventilation for a tumble dryer and a spacious fitted kitchen/diner with double doors opening to the rear garden and benefiting from an integrated fridge, gas hob, oven, extractor hood and sink with space for a tall fridge freezer and dishwasher. The first-floor landing establishes double bedroom one with space for wardrobes, well sized bedroom two with window over looking the rear view and benefits from corner storage cupboard, bedroom three with space for wardrobes and views to the rear and the family bathroom providing bath with overhead shower, sink and WC. To the rear is an initial decking area overlooking the views beyond the property and providing access to a brick storage area benefiting from electric, leading into well maintained lawn and a further decking area. To the front is a drop kerbed block paved driveway with off-road parking and private side access to the rear of the property. Well situated nearby to Redditch town centre offering an assortment of amenities such as shops, bars and restaurants. It is also conveniently placed to access motorway networks (M42 & M5).

# **Details:**

**Entrance Hall** 

**Lounge** 14' 9'' x 13' 5'' (4.49m x 4.09m) Max

**Kitchen/Diner** 8' 8'' x 16' 5'' (2.64m x 5.00m)

**First Floor Landing** 

**Bedroom 1** 11' 0'' x 10' 4'' (3.35m x 3.15m)