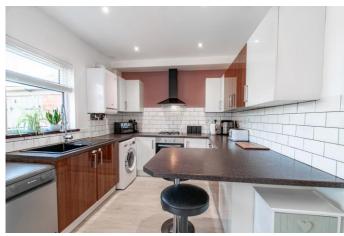

## **Description:**

A beautifully presented semi-detached family home with stunning views to the rear in the sought-after location of Southcrest, Redditch. The first floor briefly comprises a recently refurbished large lounge area with potential for log burner or electric fireplace, access to the under stairs cupboard with outside ventilation for a tumble dryer and a spacious fitted kitchen/diner with double doors opening to the rear garden and benefiting from an integrated fridge, gas hob, oven, extractor hood and sink with space for a tall fridge freezer and dishwasher. The first-floor landing establishes double bedroom one with space for wardrobes, well sized bedroom two with window over looking the rear view and benefits from corner storage cupboard, bedroom three with space for wardrobes and views to the rear and the family bathroom providing bath with overhead shower, sink and WC. To the rear is an initial decking area overlooking the views beyond the property and providing access to a brick storage area benefiting from electric, leading into well maintained lawn and a further decking area. To the front is a drop kerbed block paved driveway with off-road parking and private side access to the rear of the property. Well situated nearby to Redditch town centre offering an assortment of amenities such as shops, bars and restaurants. It is also conveniently placed to access motorway networks (M42 & M5).

# **Details:**

**Entrance Hall** 

**Lounge** 14' 9'' x 13' 5'' (4.49m x 4.09m) Max

**Kitchen/Diner** 8' 8'' x 16' 5'' (2.64m x 5.00m)

**First Floor Landing** 

**Bedroom 1** 11' 0'' x 10' 4'' (3.35m x 3.15m)