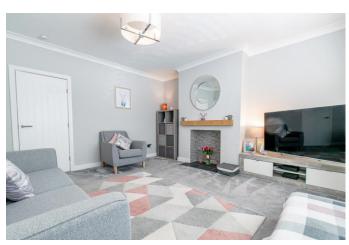

## **Description:**

A beautifully presented semi-detached family home with stunning views to the rear in the sought-after location of Southcrest, Redditch. The first floor briefly comprises a recently refurbished large lounge area with potential for log burner or electric fireplace, access to the under stairs cupboard with outside ventilation for a tumble dryer and a spacious fitted kitchen/diner with double doors opening to the rear garden and benefiting from an integrated fridge, gas hob, oven, extractor hood and sink with space for a tall fridge freezer and dishwasher. The first-floor landing establishes double bedroom one with space for wardrobes, well sized bedroom two with window over looking the rear view and benefits from corner storage cupboard, bedroom three with space for wardrobes and views to the rear and the family bathroom providing bath with overhead shower, sink and WC. To the rear is an initial decking area overlooking the views beyond the property and providing access to a brick storage area benefiting from electric, leading into well maintained lawn and a further decking area. To the front is a drop kerbed block paved driveway with off-road parking and private side access to the rear of the property. Well situated nearby to Redditch town centre offering an assortment of amenities such as shops, bars and restaurants. It is also conveniently placed to access motorway networks (M42 & M5).

# **Details:**

**Entrance Hall** 

**Lounge** 14' 9'' x 13' 5'' (4.49m x 4.09m) Max

**Kitchen/Diner** 8' 8'' x 16' 5'' (2.64m x 5.00m)

**First Floor Landing** 

**Bedroom 1** 11' 0'' x 10' 4'' (3.35m x 3.15m)