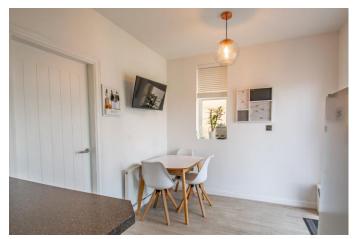

## **Description:**

A beautifully presented semi-detached family home with stunning views to the rear in the sought-after location of Southcrest, Redditch. The first floor briefly comprises a recently refurbished large lounge area with potential for log burner or electric fireplace, access to the under stairs cupboard with outside ventilation for a tumble dryer and a spacious fitted kitchen/diner with double doors opening to the rear garden and benefiting from an integrated fridge, gas hob, oven, extractor hood and sink with space for a tall fridge freezer and dishwasher. The first-floor landing establishes double bedroom one with space for wardrobes, well sized bedroom two with window over looking the rear view and benefits from corner storage cupboard, bedroom three with space for wardrobes and views to the rear and the family bathroom providing bath with overhead shower, sink and WC. To the rear is an initial decking area overlooking the views beyond the property and providing access to a brick storage area benefiting from electric, leading into well maintained lawn and a further decking area. To the front is a drop kerbed block paved driveway with off-road parking and private side access to the rear of the property. Well situated nearby to Redditch town centre offering an assortment of amenities such as shops, bars and restaurants. It is also conveniently placed to access motorway networks (M42 & M5).

# **Details:**

**Entrance Hall** 

**Lounge** 14' 9'' x 13' 5'' (4.49m x 4.09m) Max

**Kitchen/Diner** 8' 8'' x 16' 5'' (2.64m x 5.00m)

**First Floor Landing** 

**Bedroom 1** 11' 0'' x 10' 4'' (3.35m x 3.15m)