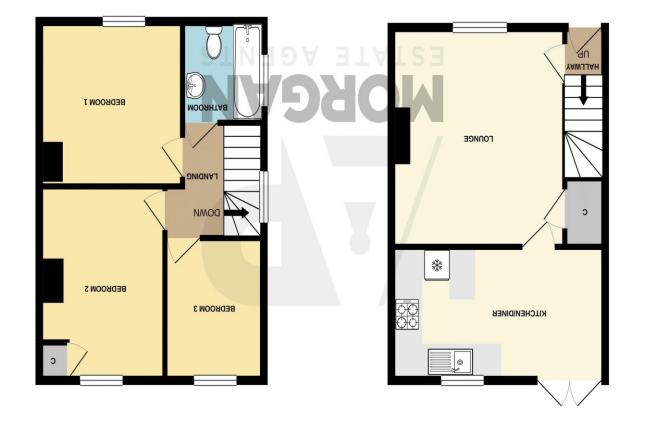

# **Details:**

**Entrance Hall** 

**Lounge** 14' 9'' x 13' 5'' (4.49m x 4.09m) Max

**Kitchen/Diner** 8' 8'' x 16' 5'' (2.64m x 5.00m)

**First Floor Landing** 

**Bedroom 1** 11' 0'' x 10' 4'' (3.35m x 3.15m)

**Bedroom 2** 12' 5'' x 9' 9'' (3.78m x 2.97m)

**Bedroom 3** 9' 1'' x 7' 6'' (2.77m x 2.28m)

**Family Bathroom** 6' 6'' x 6' 2'' (1.98m x 1.88m)

EPC Rating: Council Tax Band: (tbc by solicitors). Tenure: (tbc by solicitors).

### How can we help you?

GROUND FLOOR 368 sq.ft. (34.1 sq.m.) approx.

15T FLOOR 389 sq.ft. (36.1 sq.m.) approx.