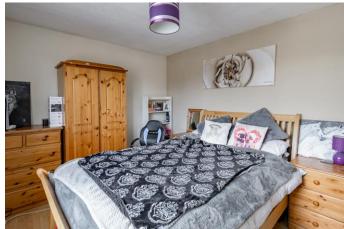

## **First Floor Landing**

**Bedroom One** 

12' 1" max into doorway x 10' 11" (3.68m x 3.32m)

### **Bedroom Two**

9' 6" x 13' 5" (2.89m x 4.09m) both max

#### **Bedroom Three**

9' 0" x 9' 5" (2.74m x 2.87m) both max