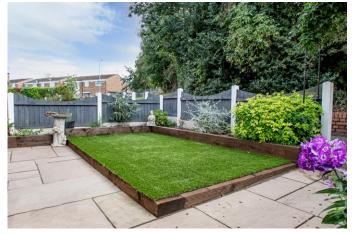

### **Description:**

A well-presented and deceptively spacious, three bedroom, mid terraced house, situated in popular cul-de-sac location of Catshill, with access to open countryside walks, playing field and park on your doorstep. The property, in brief, comprises; large enclosed porch, entrance hallway having stairs rising to the first floor landing, generous sized lounge, stylish fitted kitchen/diner fitted with a range of wall and base units, integrated oven and grill, five burner gas hob and extractor hood over, with space for further appliances, ground floor guest W/C, good sized rear hallway offering space for a desk/home office, and utility room at the back of the property with space for additional appliances. Moving upstairs, the first floor landing provides; double bedrooms one and two, well-sized bedroom three and a three piece family bathroom complete with shower over bath. Towards the rear of the property, enjoys a low-maintenance landscaped garden, while the frontage of the property, offers a beautifully presented fore garden with raised beds, artificial lawn and fenced boundaries. Additional benefits include; gas fired central heating (replaced approximately 2020) and double glazing throughout, flat roof to the rear replaced approximately 2018, and option to rent a garage space in a separate block. Occupying a convenient to the fringes of Catshill, with a range of small shops, and eating establishments and express supermarkets, First and Middle school, medical and dental facilities, community hall and chemist all within easy reach. Access to nearby road links such as the M5 and M42 allow for ease of travel and commuting to surrounding areas.