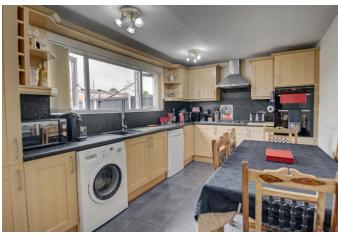

bath. Towards the rear of the property, enjoys a low-maintenance landscaped garden, while the frontage of the property, offers a beautifully presented fore garden with raised beds, artificial lawn and fenced boundaries. Additional benefits include; gas fired central heating (replaced approximately 2020) and double glazing throughout, flat roof to the rear replaced approximately 2018, and option to rent a garage space in a separate block. Occupying a convenient to the fringes of Catshill, with a range of small shops, and eating establishments and express supermarkets, First and Middle school, medical and dental facilities, community hall and chemist all within easy reach. Access to nearby road links such as the M5 and M42 allow for ease of travel and commuting to surrounding areas.













#### **Details:**

#### **Porch**

### Hallway

#### Lounge

12' 2" x 14' 3" (3.71m x 4.34m)

### Kitchen/Dining Room

9' 5" x 14' 3" (2.87m x 4.34m)

# **Ground Floor W/C**

Rear lobby/office space

5' 11" x 7' 6" (1.80m x 2.28m)

### **Utility Room**

8' 3" x 6' 0" (2.51m x 1.83m)

## **First Floor Landing**

**Bedroom One** 

12' 1" max into doorway x 10' 11" (3.68m x 3.32m)

### **Bedroom Two**

9' 6" x 13' 5" (2.89m x 4.09m) both max

#### **Bedroom Three**

9' 0" x 9' 5" (2.74m x 2.87m) both max

#### **Bathroom**

5' 5" x 6' 11" (1.65m x 2.11m) both max

**EPC Rating:** C

Council Tax Band: B (tbc by solicitors).

Tenure: Freehold (tbc by solicitors).

For more information or to arrange a viewing, please call us on 01527 910 300.













# Need a mortgage?

information: w