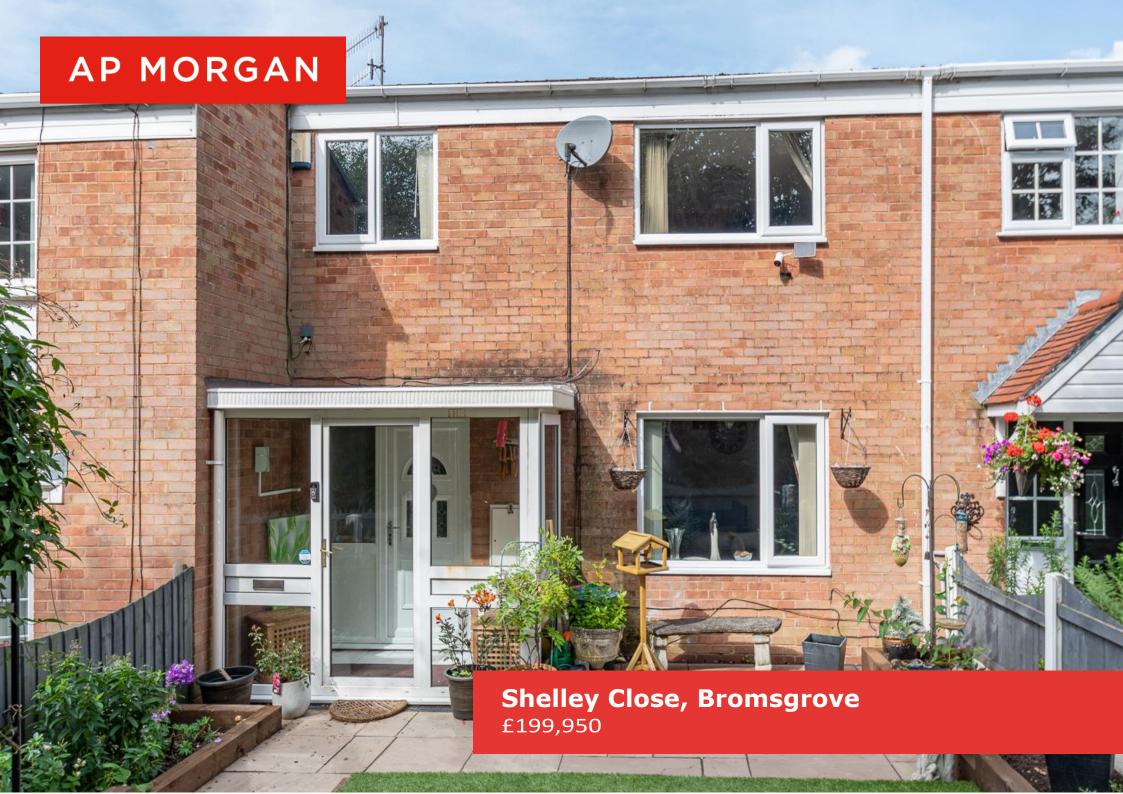

### **Description:**

A well-presented and deceptively spacious, three bedroom, mid terraced house, situated in popular cul-de-sac location of Catshill, with access to open countryside walks, playing field and park on your doorstep. The property, in brief, comprises; large enclosed porch, entrance hallway having stairs rising to the first floor landing, generous sized lounge, stylish fitted kitchen/diner fitted with a range of wall and base units, integrated oven and grill, five burner gas hob and extractor hood over, with space for further appliances, ground floor guest W/C, good sized rear hallway offering space for a desk/home office, and utility room at the back of the property with space for additional appliances. Moving upstairs, the first floor landing provides; double bedrooms one and two, well-sized bedroom three and a three piece family bathroom complete with shower over bath. Towards the rear of the property, enjoys a low-maintenance landscaped garden, while the frontage of the property, offers a beautifully presented fore garden with raised beds, artificial lawn and fenced boundaries. Additional benefits include; gas fired central heating (replaced approximately 2020) and double glazing throughout, flat roof to the rear replaced approximately 2018, and option to rent a garage space in a separate block. Occupying a convenient to the fringes of Catshill, with a range of small shops, and eating establishments and express supermarkets, First and Middle school, medical and dental facilities, community hall and chemist all within easy reach. Access to nearby road links such as the M5 and M42 allow for ease of travel and commuting to surrounding areas.