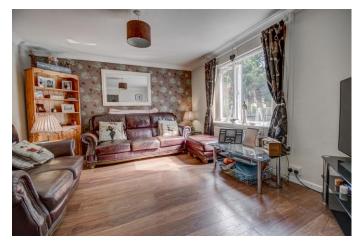

r over bath. Towards the rear of the property, enjoys a low-maintenance landscaped garden, while the frontage of the property, offers a beautifully presented fore garden with raised beds, artificial lawn and fenced boundaries. Additional benefits include; gas fired central heating (replaced approximately 2020) and double glazing throughout, flat roof to the rear replaced approximately 2018, and option to rent a garage space in a separate block. Occupying a convenient to the fringes of Catshill, with a range of small shops, and eating establishments and express supermarkets, First and Middle school, medical and dental facilities, community hall and chemist all within easy reach. Access to nearby road links such as the M5 and M42 allow for ease of travel and commuting to surrounding areas.













#### **Details:**

#### **Porch**

### Hallway

#### Lounge

12' 2" x 14' 3" (3.71m x 4.34m)

### Kitchen/Dining Room

9' 5" x 14' 3" (2.87m x 4.34m)

# **Ground Floor W/C**

Rear lobby/office space

5' 11" x 7' 6" (1.80m x 2.28m)

### **Utility Room**

8' 3" x 6' 0" (2.51m x 1.83m)

## **First Floor Landing**

**Bedroom One** 

12' 1" max into doorway x 10' 11" (3.68m x 3.32m)

### **Bedroom Two**

9' 6" x 13' 5" (2.89m x 4.09m) both max

#### **Bedroom Three**

9' 0" x 9' 5" (2.74m x 2.87m) both max

#### **Bathroom**

5' 5" x 6' 11" (1.65m x 2.11m) both max

**EPC Rating:** C

Council Tax Band: B (tbc by solicitors).

Tenure: Freehold (tbc by solicitors).

For more information or to arrange a viewing, please call us on 01527 910 300.













# Need a mortgage?

informat