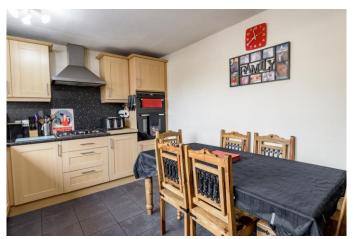

over bath. Towards the rear of the property, enjoys a low-maintenance landscaped garden, while the frontage of the property, offers a beautifully presented fore garden with raised beds, artificial lawn and fenced boundaries. Additional benefits include; gas fired central heating (replaced approximately 2020) and double glazing throughout, flat roof to the rear replaced approximately 2018, and option to rent a garage space in a separate block. Occupying a convenient to the fringes of Catshill, with a range of small shops, and eating establishments and express supermarkets, First and Middle school, medical and dental facilities, community hall and chemist all within easy reach. Access to nearby road links such as the M5 and M42 allow for ease of travel and commuting to surrounding areas.













#### **Details:**

#### **Porch**

### Hallway

#### Lounge

12' 2" x 14' 3" (3.71m x 4.34m)

### Kitchen/Dining Room

9' 5" x 14' 3" (2.87m x 4.34m)

# **Ground Floor W/C**

Rear lobby/office space

5' 11" x 7' 6" (1.80m x 2.28m)

### **Utility Room**

8' 3" x 6' 0" (2.51m x 1.83m)

## **First Floor Landing**

**Bedroom One** 

12' 1" max into doorway x 10' 11" (3.68m x 3.32m)

### **Bedroom Two**

9' 6" x 13' 5" (2.89m x 4.09m) both max

#### **Bedroom Three**

9' 0" x 9' 5" (2.74m x 2.87m) both max

#### **Bathroom**

5' 5" x 6' 11" (1.65m x 2.11m) both max

**EPC Rating:** C

Council Tax Band: B (tbc by solicitors).

Tenure: Freehold (tbc by solicitors).

For more information or to arrange a viewing, please call us on 01527 910 300.













# Need a mortgage?

informatio