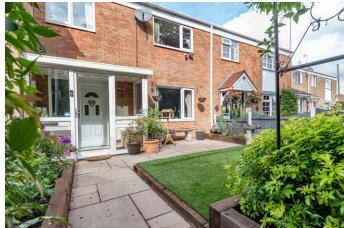

### **Description:**

A well-presented and deceptively spacious, three bedroom, mid terraced house, situated in popular cul-de-sac location of Catshill, with access to open countryside walks, playing field and park on your doorstep. The property, in brief, comprises; large enclosed porch, entrance hallway having stairs rising to the first floor landing, generous sized lounge, stylish fitted kitchen/diner fitted with a range of wall and base units, integrated oven and grill, five burner gas hob and extractor hood over, with space for further appliances, ground floor guest W/C, good sized rear hallway offering space for a desk/home office, and utility room at the back of the property with space for additional appliances. Moving upstairs, the first floor landing provides; double bedrooms one and two, well-sized bedroom three and a three piece family bathroom complete with shower over bath. Towards the rear of the property, enjoys a low-maintenance landscaped garden, while the frontage of the property, offers a beautifully presented fore garden with raised beds, artificial lawn and fenced boundaries. Additional benefits include; gas fired central heating (replaced approximately 2020) and double glazing throughout, flat roof to the rear replaced approximately 2018, and option to rent a garage space in a separate block. Occupying a convenient to the fringes of Catshill, with a range of small shops, and eating establishments and express supermarkets, First and Middle school, medical and dental facilities, community hall and chemist all within easy reach. Access to nearby road links such as the M5 and M42 allow for ease of travel and commuting to surrounding areas.