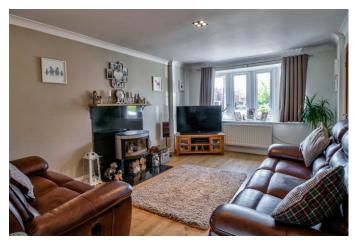

### **Description:**

A beautifully presented, modern family home, promoting flexible ground floor living space; situated within a well-regarded cul-de-sac location of Stoke Heath Bromsgrove. The internal layout of the property briefly comprises of; Porch with modern composite front door, entrance hallway, having ground floor W/C and stairs rising to the first floor landing; lounge with stylish feature log burner; separate dining room offering large bi-fold doors opening into a sizable conservatory; generous kitchen/dining room benefiting from a range of fitted wall and base units, handy under stairs storage cupboard, integrated fridge freezer, built in dishwasher, inset sink with separate drainer and range style cooker. A separate utility room can be accessed from the kitchen, providing ample space and plumbing for washing machine, dishwasher and further appliances; an integral storage room and access through to the integrated garage offering fitted electrical sockets, lighting and a electric roller shutter door. Moving upstairs the first floor landing establishes an impressive master bedroom with large walk-in bay to the front aspect, integrated wardrobe storage and access to a modern en-suite shower room; a double bedroom two with wardrobe storage; two further good sized bedrooms three and four and a three piece family bathroom with power shower over bath. To the exterior of the property provides a beautifully maintained rear garden, being mostly laid to a wellmaintained lawn, decking seating area, external covered bar area with paved patio seating to fenced borders. A side gate provides access to the attractive frontage of the property which has a large tarmacked driveway for parking multiple cars. Occupying a popular residential location in Stoke Heath, this extremely well presented four bedroom detached property is conveniently positioned for well-regarded schooling, access to a choice of supermarkets, close to open fields and being beneficial for access to A38 linking to M5 commuting/Droitwich and Worcester.

# **Details:**

Porch

Hallway

Lounge 16' 0'' x 11' 8'' (4.88m x 3.55m)

**Dining Room** 9' 8'' x 11' 8'' (2.94m x 3.56m)

**Conservatory** 10' 1'' x 10' 7'' (3.08m x 3.22m)

**Kitchen/Breakfast Room** 19' 10'' x 7' 4'' (6.05m x 2.23m) both max