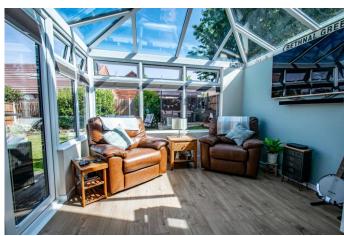

### **Description:**

A beautifully presented, modern family home, promoting flexible ground floor living space; situated within a well-regarded cul-de-sac location of Stoke Heath Bromsgrove. The internal layout of the property briefly comprises of; Porch with modern composite front door, entrance hallway, having ground floor W/C and stairs rising to the first floor landing; lounge with stylish feature log burner; separate dining room offering large bi-fold doors opening into a sizable conservatory; generous kitchen/dining room benefiting from a range of fitted wall and base units, handy under stairs storage cupboard, integrated fridge freezer, built in dishwasher, inset sink with separate drainer and range style cooker. A separate utility room can be accessed from the kitchen, providing ample space and plumbing for washing machine, dishwasher and further appliances; an integral storage room and access through to the integrated garage offering fitted electrical sockets, lighting and a electric roller shutter door. Moving upstairs the first floor landing establishes an impressive master bedroom with large walk-in bay to the front aspect, integrated wardrobe storage and access to a modern en-suite shower room; a double bedroom two with wardrobe storage; two further good sized bedrooms three and four and a three piece family bathroom with power shower over bath. To the exterior of the property provides a beautifully maintained rear garden, being mostly laid to a wellmaintained lawn, decking seating area, external covered bar area with paved patio seating to fenced borders. A side gate provides access to the attractive frontage of the property which has a large tarmacked driveway for parking multiple cars. Occupying a popular residential location in Stoke Heath, this extremely well presented four bedroom detached property is conveniently positioned for well-regarded schooling, access to a choice of supermarkets, close to open fields and being beneficial for access to A38 linking to M5 commuting/Droitwich and Worcester.

# **Details:**

Porch

Hallway

Lounge 16' 0'' x 11' 8'' (4.88m x 3.55m)

**Dining Room** 9' 8'' x 11' 8'' (2.94m x 3.56m)

**Conservatory** 10' 1'' x 10' 7'' (3.08m x 3.22m)

**Kitchen/Breakfast Room** 19' 10'' x 7' 4'' (6.05m x 2.23m) both max