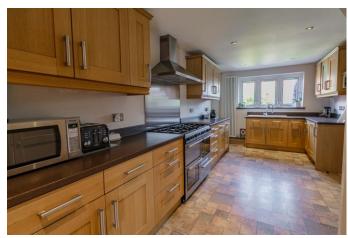

### **Description:**

A beautifully presented, modern family home, promoting flexible ground floor living space; situated within a well-regarded cul-de-sac location of Stoke Heath Bromsgrove. The internal layout of the property briefly comprises of; Porch with modern composite front door, entrance hallway, having ground floor W/C and stairs rising to the first floor landing; lounge with stylish feature log burner; separate dining room offering large bi-fold doors opening into a sizable conservatory; generous kitchen/dining room benefiting from a range of fitted wall and base units, handy under stairs storage cupboard, integrated fridge freezer, built in dishwasher, inset sink with separate drainer and range style cooker. A separate utility room can be accessed from the kitchen, providing ample space and plumbing for washing machine, dishwasher and further appliances; an integral storage room and access through to the integrated garage offering fitted electrical sockets, lighting and a electric roller shutter door. Moving upstairs the first floor landing establishes an impressive master bedroom with large walk-in bay to the front aspect, integrated wardrobe storage and access to a modern en-suite shower room; a double bedroom two with wardrobe storage; two further good sized bedrooms three and four and a three piece family bathroom with power shower over bath. To the exterior of the property provides a beautifully maintained rear garden, being mostly laid to a wellmaintained lawn, decking seating area, external covered bar area with paved patio seating to fenced borders. A side gate provides access to the attractive frontage of the property which has a large tarmacked driveway for parking multiple cars. Occupying a popular residential location in Stoke Heath, this extremely well presented four bedroom detached property is conveniently positioned for well-regarded schooling, access to a choice of supermarkets, close to open fields and being beneficial for access to A38 linking to M5 commuting/Droitwich and Worcester.

# **Details:**

Porch

Hallway

Lounge 16' 0'' x 11' 8'' (4.88m x 3.55m)

**Dining Room** 9' 8'' x 11' 8'' (2.94m x 3.56m)

**Conservatory** 10' 1'' x 10' 7'' (3.08m x 3.22m)

**Kitchen/Breakfast Room** 19' 10'' x 7' 4'' (6.05m x 2.23m) both max