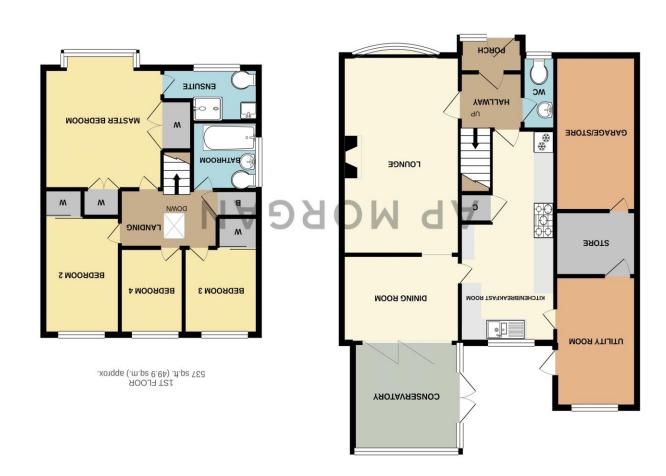

# **Details:**

Porch

Hallway

Lounge 16' 0'' x 11' 8'' (4.88m x 3.55m)

**Dining Room** 9' 8'' x 11' 8'' (2.94m x 3.56m)

**Conservatory** 10' 1'' x 10' 7'' (3.08m x 3.22m)

**Kitchen/Breakfast Room** 19' 10'' x 7' 4'' (6.05m x 2.23m) both max

Utility Room 12' 2'' x 7' 3'' (3.70m x 2.20m)

**Store Room** 5' 11'' x 7' 3'' (1.81m x 2.20m)

W/C

**Garage** 15' 9'' x 7' 3'' (4.80m x 2.20m)

**First Floor Landing** 

EPC Rating: C Council Tax Band: E (tbc by solicitors). Tenure: Freehold (tbc by solicitors).

Mhilst every attempt has been made to ensure the accuracy of the floorplan contained here, measurements .xorqqs (.m.ps 1.751) .fl.ps 8741 : A39A 9001 JATOT

TSUS with Metropix ©2021

Owner of the copyright. This property sheet forms part of our database and is protected by the database right and copyright laws. No unauthorised copying or distribution without permission. the working order and condition. Measurements: Great care is taken when measuring, but measurements should not be relied upon for ordering carpets, equipment, etc. The Laws of Copyright protect this material. AP Morgan is the without any responsibility on the particulars and the wondors. Equipment: AP Morgan has not tested the equipment or central heating system mentioned in these particulars and the purchasers are advised to satisfy themselves as to part of any offer or contract. AP Morgan and their employees and agents do not have any authority to give any warranty or representation whatsoever in respect of this property. These details and all statements herein are provided No statement in these details is to be relied upon as representation of fact, and purchasers should satisfy themselves by inspection or otherwise as to the accuracy of the statements contained within. These details do not constitute any