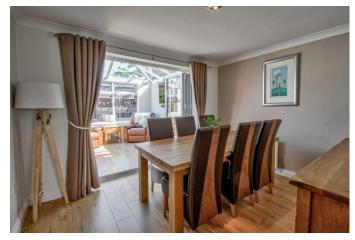

### **Description:**

A beautifully presented, modern family home, promoting flexible ground floor living space; situated within a well-regarded cul-de-sac location of Stoke Heath Bromsgrove. The internal layout of the property briefly comprises of; Porch with modern composite front door, entrance hallway, having ground floor W/C and stairs rising to the first floor landing; lounge with stylish feature log burner; separate dining room offering large bi-fold doors opening into a sizable conservatory; generous kitchen/dining room benefiting from a range of fitted wall and base units, handy under stairs storage cupboard, integrated fridge freezer, built in dishwasher, inset sink with separate drainer and range style cooker. A separate utility room can be accessed from the kitchen, providing ample space and plumbing for washing machine, dishwasher and further appliances; an integral storage room and access through to the integrated garage offering fitted electrical sockets, lighting and a electric roller shutter door. Moving upstairs the first floor landing establishes an impressive master bedroom with large walk-in bay to the front aspect, integrated wardrobe storage and access to a modern en-suite shower room; a double bedroom two with wardrobe storage; two further good sized bedrooms three and four and a three piece family bathroom with power shower over bath. To the exterior of the property provides a beautifully maintained rear garden, being mostly laid to a wellmaintained lawn, decking seating area, external covered bar area with paved patio seating to fenced borders. A side gate provides access to the attractive frontage of the property which has a large tarmacked driveway for parking multiple cars. Occupying a popular residential location in Stoke Heath, this extremely well presented four bedroom detached property is conveniently positioned for well-regarded schooling, access to a choice of supermarkets, close to open fields and being beneficial for access to A38 linking to M5 commuting/Droitwich and Worcester.

# **Details:**

Porch

Hallway

Lounge 16' 0'' x 11' 8'' (4.88m x 3.55m)

**Dining Room** 9' 8'' x 11' 8'' (2.94m x 3.56m)

**Conservatory** 10' 1'' x 10' 7'' (3.08m x 3.22m)

**Kitchen/Breakfast Room** 19' 10'' x 7' 4'' (6.05m x 2.23m) both max