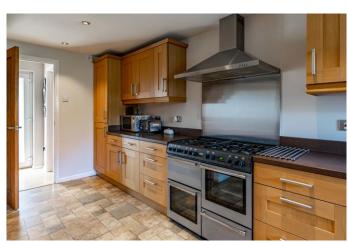

### **Description:**

A beautifully presented, modern family home, promoting flexible ground floor living space; situated within a well-regarded cul-de-sac location of Stoke Heath Bromsgrove. The internal layout of the property briefly comprises of; Porch with modern composite front door, entrance hallway, having ground floor W/C and stairs rising to the first floor landing; lounge with stylish feature log burner; separate dining room offering large bi-fold doors opening into a sizable conservatory; generous kitchen/dining room benefiting from a range of fitted wall and base units, handy under stairs storage cupboard, integrated fridge freezer, built in dishwasher, inset sink with separate drainer and range style cooker. A separate utility room can be accessed from the kitchen, providing ample space and plumbing for washing machine, dishwasher and further appliances; an integral storage room and access through to the integrated garage offering fitted electrical sockets, lighting and a electric roller shutter door. Moving upstairs the first floor landing establishes an impressive master bedroom with large walk-in bay to the front aspect, integrated wardrobe storage and access to a modern en-suite shower room; a double bedroom two with wardrobe storage; two further good sized bedrooms three and four and a three piece family bathroom with power shower over bath. To the exterior of the property provides a beautifully maintained rear garden, being mostly laid to a wellmaintained lawn, decking seating area, external covered bar area with paved patio seating to fenced borders. A side gate provides access to the attractive frontage of the property which has a large tarmacked driveway for parking multiple cars. Occupying a popular residential location in Stoke Heath, this extremely well presented four bedroom detached property is conveniently positioned for well-regarded schooling, access to a choice of supermarkets, close to open fields and being beneficial for access to A38 linking to M5 commuting/Droitwich and Worcester.

# **Details:**

Porch

Hallway

Lounge 16' 0'' x 11' 8'' (4.88m x 3.55m)

**Dining Room** 9' 8'' x 11' 8'' (2.94m x 3.56m)

**Conservatory** 10' 1'' x 10' 7'' (3.08m x 3.22m)

**Kitchen/Breakfast Room** 19' 10'' x 7' 4'' (6.05m x 2.23m) both max