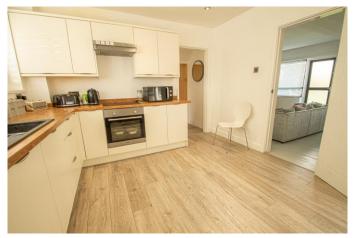

**Description:** A particularly well presented, three bedroom semi detached home, boasting many appealing features.

The layout briefly comprises: Entrance hall with storage cupboard, grey radiator, oak effect floor and recently fitted thermal front door. Excellent breakfast/kitchen, fitted with ample wall and base units, black inset sink under the window which has internal shutters, integrated oven with electric hob, extractor over, plumbing for both a washing machine and dishwasher, space for a fridge/freezer and side door to driveway. The generous rear lounge, has white painted boards to floor, blinds to windows and central door leading onto the garden.