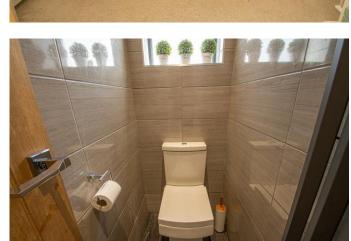

The first floor is given over to bedroom one, attractively decorated and laid with grey wood effect flooring. The two further double bedrooms are carpeted. There is a family bathroom off the landing with shower over the bath.

Bedroom 2

12' 9" x 8' 10" (3.88m x 2.69m)

Bedroom 3

12' 0" x 8' 2" (3.65m x 2.49m)

**Bathroom** 

8' 9" x 7' 8" (2.66m x 2.34m)

Separate w.c.

Garage