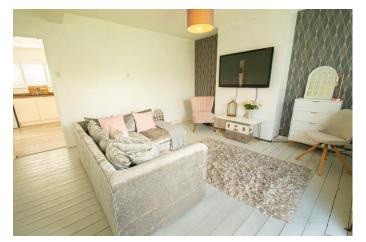

**Description:** A particularly well presented, three bedroom semi detached home, boasting many appealing features.

The layout briefly comprises: Entrance hall with storage cupboard, grey radiator, oak effect floor and recently fitted thermal front door. Excellent breakfast/kitchen, fitted with ample wall and base units, black inset sink under the window which has internal shutters, integrated oven with electric hob, extractor over, plumbing for both a washing machine and dishwasher, space for a fridge/freezer and side door to driveway. The generous rear lounge, has white painted boards to floor, blinds to windows and central door leading onto the garden.