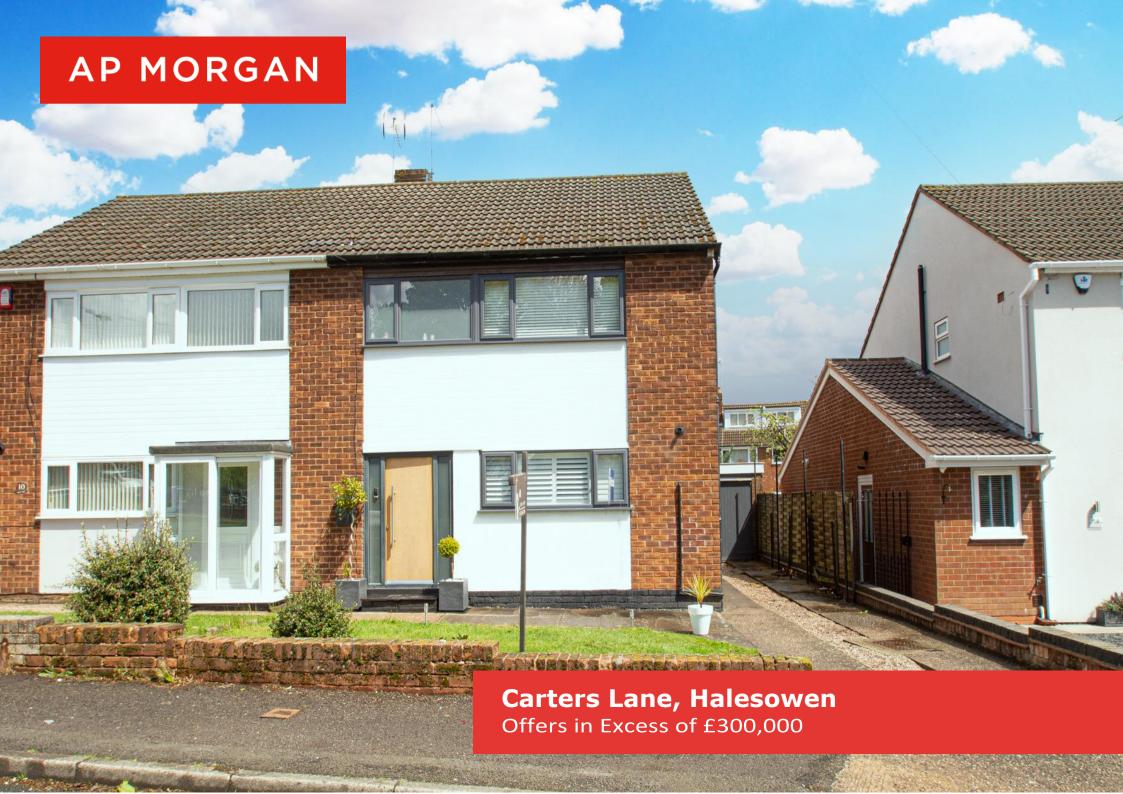

#### Features:

- A well presented semi detached house
- Three spacious bedrooms
- Lounge/diner
- Fitted breakfast/kitchen
- Upstairs bathroom
- Separate garage and driveway
- Rear garden with shed and decking.
- Epc rating C

**Description:** A particularly well presented, three bedroom semi detached home, boasting many appealing features.

The layout briefly comprises: Entrance hall with storage cupboard, grey radiator, oak effect floor and recently fitted thermal front door. Excellent breakfast/kitchen, fitted with ample wall and base units, black inset sink under the window which has internal shutters, integrated oven with electric hob, extractor over, plumbing for both a washing machine and dishwasher, space for a fridge/freezer and side door to driveway. The generous rear lounge, has white painted boards to floor, blinds to windows and central door leading onto the garden.

Locally the property is near to Lapal and Howley Grange Primary schools and Leasowes High School. Within some yards away sit a good facilities including a convenience store, takeaways, dentist and pub/restaurant. Leasowes park, a medical practice, cinema and gym a short distance away. Excellent road transport links lead towards the M5 motorway for commuting to Birmingham.