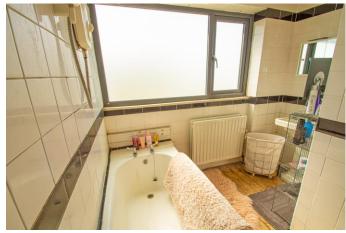

The first floor is given over to bedroom one, attractively decorated and laid with grey wood effect flooring. The two further double bedrooms are carpeted. There is a family bathroom off the landing with shower over the bath.

Bedroom 2

12' 9" x 8' 10" (3.88m x 2.69m)

Bedroom 3

12' 0" x 8' 2" (3.65m x 2.49m)

**Bathroom** 

8' 9" x 7' 8" (2.66m x 2.34m)

Separate w.c.

Garage