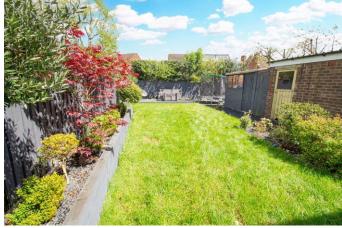

Outside; the rear garden has a patio area leading onto the lawn with raised borders to the left, a decked seating platform sits to the far end to maximise the sun. Access is gained to the side of the single garage and a timber store and shed sit behind this. The driveway could accommodate up to 3 cars in a tandem arrangement.