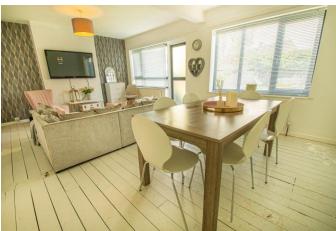

**Description:** A particularly well presented, three bedroom semi detached home, boasting many appealing features.

The layout briefly comprises: Entrance hall with storage cupboard, grey radiator, oak effect floor and recently fitted thermal front door. Excellent breakfast/kitchen, fitted with ample wall and base units, black inset sink under the window which has internal shutters, integrated oven with electric hob, extractor over, plumbing for both a washing machine and dishwasher, space for a fridge/freezer and side door to driveway. The generous rear lounge, has white painted boards to floor, blinds to windows and central door leading onto the garden.