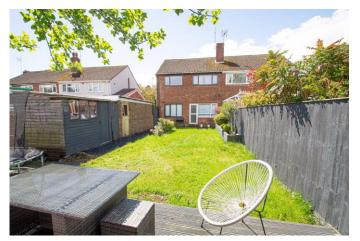

Outside; the rear garden has a patio area leading onto the lawn with raised borders to the left, a decked seating platform sits to the far end to maximise the sun. Access is gained to the side of the single garage and a timber store and shed sit behind this. The driveway could accommodate up to 3 cars in a tandem arrangement.