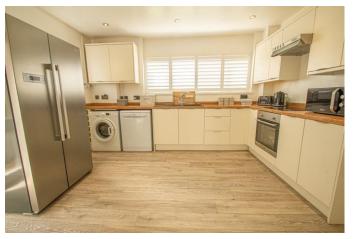

**Description:** A particularly well presented, three bedroom semi detached home, boasting many appealing features.

The layout briefly comprises: Entrance hall with storage cupboard, grey radiator, oak effect floor and recently fitted thermal front door. Excellent breakfast/kitchen, fitted with ample wall and base units, black inset sink under the window which has internal shutters, integrated oven with electric hob, extractor over, plumbing for both a washing machine and dishwasher, space for a fridge/freezer and side door to driveway. The generous rear lounge, has white painted boards to floor, blinds to windows and central door leading onto the garden.