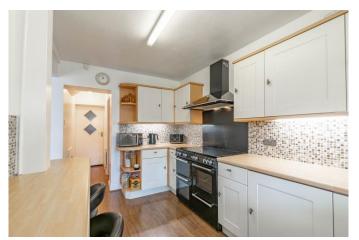

also a good-size single with space for wardrobes. Lastly on the first floor is a family bathroom with a bath and overhead shower. Externally this property boasts a good-size rear garden which is mainly laid to lawn with planting borders to the edges. Side access also leads to a good-size front driveway which can accommodate four vehicles, as well as an accompanying garage. Ideally located within walking distance of the beautiful Leasowes Park and Halesowen golf course as well as being in the catchment for many highly regards schools such as; Lapel and Howley Grange primary, the property is also close to local shops, eateries, and supermarkets in Halesowen town centre. For commuting, the M5 is a short distance away which offers great transport links to Birmingham, Worcester and London.













#### **Details:**

#### **Porch**

1' 6" x 6' 0" (0.46m x 1.83m) (Max)

# Hallway

14' 3" x 6' 4" (4.34m x 1.93m) (Max)

#### Lounge

10' 9" x 21' 0" (3.27m x 6.40m)

## **Dining Room**

13' 2" x 10' 9" (4.01m x 3.27m)

## Kitchen/Diner

11' 6" x 7' 9" (3.50m x 2.36m) (Max)

## **Utility Room**

5' 8" x 7' 9" (1.73m x 2.36m)

#### **Bathroom**

6' 4" x 4' 4" (1.93m x 1.32m) (Max)

#### **Bedroom One**

11' 3" x 9' 7" (3.43m x 2.92m)

#### **Bedroom Two**

10' 9" x 10' 1" (3.27m x 3.07m)

## **Bedroom Three**

13' 1" x 11' 3" (3.98m x 3.43m) (Max)

#### **Bedroom Four**

12' 9" x 6' 8" (3.88m x 2.03m) (Max)

## **EPC Rating:** D

**Council Tax Band:** C (tbc by solicitors).

**Tenure:** Freehold (tbc by solicitors).

For more information or to arrange a viewing, please call us on