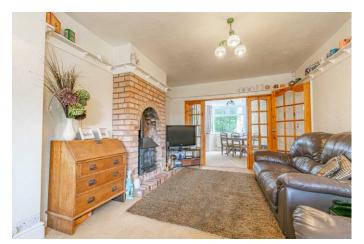

#### Lounge

10' 9" x 21' 0" (3.27m x 6.40m)

## **Dining Room**

13' 2" x 10' 9" (4.01m x 3.27m)