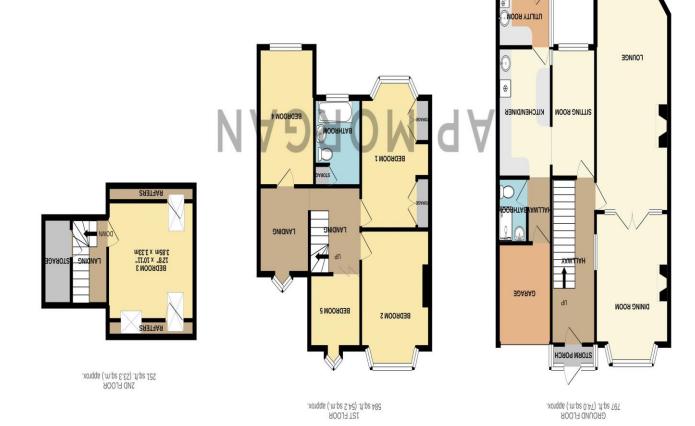

#### **Porch**

1' 6" x 6' 0" (0.46m x 1.83m) (Max)

# Hallway

14' 3" x 6' 4" (4.34m x 1.93m) (Max)

#### Lounge

10' 9" x 21' 0" (3.27m x 6.40m)

## **Dining Room**

13' 2" x 10' 9" (4.01m x 3.27m)

## Kitchen/Diner

11' 6" x 7' 9" (3.50m x 2.36m) (Max)

## **Utility Room**

5' 8" x 7' 9" (1.73m x 2.36m)

#### **Bathroom**

6' 4" x 4' 4" (1.93m x 1.32m) (Max)

#### **Bedroom One**

11' 3" x 9' 7" (3.43m x 2.92m)

#### **Bedroom Two**

10' 9" x 10' 1" (3.27m x 3.07m)

## **Bedroom Three**

13' 1" x 11' 3" (3.98m x 3.43m) (Max)

#### **Bedroom Four**

12' 9" x 6' 8" (3.88m x 2.03m) (Max)

TOTAL FLOOR AREA: 1631 sq.ft. (151.5 sq.m.) approx.

Made with Metropix @2021 as to their operability or efficiency can be given. prospective purchaser. The services, systems and appliances shown have not been tested and no guarantee omission or mis-statement. This plan is for illustrative purposes only and should be used as such by any of doors, windows, rooms and any other items are approximate and no responsibility is taken for any error, Whilst every attempt has been made to ensure the accuracy of the floorplan contained here, measurements