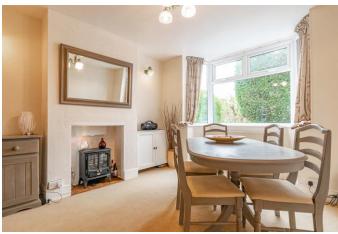

o a good-size single with space for wardrobes. Lastly on the first floor is a family bathroom with a bath and overhead shower. Externally this property boasts a good-size rear garden which is mainly laid to lawn with planting borders to the edges. Side access also leads to a good-size front driveway which can accommodate four vehicles, as well as an accompanying garage. Ideally located within walking distance of the beautiful Leasowes Park and Halesowen golf course as well as being in the catchment for many highly regards schools such as; Lapel and Howley Grange primary, the property is also close to local shops, eateries, and supermarkets in Halesowen town centre. For commuting, the M5 is a short distance away which offers great transport links to Birmingham, Worcester and London.













#### **Details:**

#### **Porch**

1' 6" x 6' 0" (0.46m x 1.83m) (Max)

# Hallway

14' 3" x 6' 4" (4.34m x 1.93m) (Max)

#### Lounge

10' 9" x 21' 0" (3.27m x 6.40m)

## **Dining Room**

13' 2" x 10' 9" (4.01m x 3.27m)

## Kitchen/Diner

11' 6" x 7' 9" (3.50m x 2.36m) (Max)

## **Utility Room**

5' 8" x 7' 9" (1.73m x 2.36m)

#### **Bathroom**

6' 4" x 4' 4" (1.93m x 1.32m) (Max)

#### **Bedroom One**

11' 3" x 9' 7" (3.43m x 2.92m)

#### **Bedroom Two**

10' 9" x 10' 1" (3.27m x 3.07m)

## **Bedroom Three**

13' 1" x 11' 3" (3.98m x 3.43m) (Max)

#### **Bedroom Four**

12' 9" x 6' 8" (3.88m x 2.03m) (Max)

## **EPC Rating:** D

**Council Tax Band:** C (tbc by solicitors).

**Tenure:** Freehold (tbc by solicitors).

For more information or to arrange a viewing, please call us on 0121