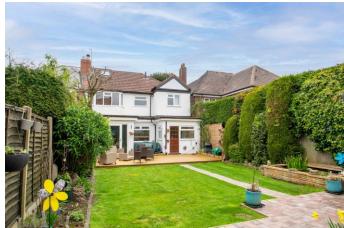

#### **Description:**

A particularly well-presented property in a sought-after area of Halesowen located within walking distance of the beautiful Leasowes Park. This property briefly comprises; Porch, entrance hallway, a spacious lounge with a feature fireplace, and double doors onto a good-size dining room with a second fireplace. Further down the hallway is a beautifully fitted kitchen/diner which benefits from having space for a range cooker as well as an integrated under counter fridge. Space for a washing machine, dishwasher, and integrated under counter freezer can be found in the connecting utility room which is also a good-size and benefits from a lovely characterful stable door onto the rear patio. Lastly on the ground floor is a shower room and access to the garage. The first floor of this property lends itself to five bedrooms, bedroom one is a double with built-in storage, bedroom two is a double with space for wardrobes. Bedroom three is located in the renovated loft space and is a double with plenty of built-in storage. Bedroom four is a good-size single with space for wardrobes, and bedroom five is also a good-size single with space for wardrobes. Lastly on the first floor is a family bathroom with a bath and overhead shower. Externally this property boasts a good-size rear garden which is mainly laid to lawn with planting borders to the edges. Side access also leads to a good-size front driveway which can accommodate four vehicles, as well as an accompanying garage. Ideally located within walking distance of the beautiful Leasowes Park and Halesowen golf course as well as being in the catchment for many highly regards schools such as; Lapel and Howley Grange primary, the property is also close to local shops, eateries, and supermarkets in Halesowen town centre. For commuting, the M5 is a short distance away which offers great transport links to Birmingham, Worcester and London.