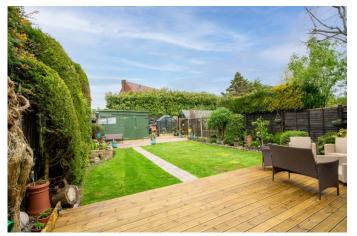

#### **Description:**

A particularly well-presented property in a sought-after area of Halesowen located within walking distance of the beautiful Leasowes Park. This property briefly comprises; Porch, entrance hallway, a spacious lounge with a feature fireplace, and double doors onto a good-size dining room with a second fireplace. Further down the hallway is a beautifully fitted kitchen/diner which benefits from having space for a range cooker as well as an integrated under counter fridge. Space for a washing machine, dishwasher, and integrated under counter freezer can be found in the connecting utility room which is also a good-size and benefits from a lovely characterful stable door onto the rear patio. Lastly on the ground floor is a shower room and access to the garage. The first floor of this property lends itself to five bedrooms, bedroom one is a double with built-in storage, bedroom two is a double with space for wardrobes. Bedroom three is located in the renovated loft space and is a double with plenty of built-in storage. Bedroom four is a good-size single with space for wardrobes, and bedroom five is also a good-size single with space for wardrobes. Lastly on the first floor is a family bathroom with a bath and overhead shower. Externally this property boasts a good-size rear garden which is mainly laid to lawn with planting borders to the edges. Side access also leads to a good-size front driveway which can accommodate four vehicles, as well as an accompanying garage. Ideally located within walking distance of the beautiful Leasowes Park and Halesowen golf course as well as being in the catchment for many highly regards schools such as; Lapel and Howley Grange primary, the property is also close to local shops, eateries, and supermarkets in Halesowen town centre. For commuting, the M5 is a short distance away which offers great transport links to Birmingham, Worcester and London.