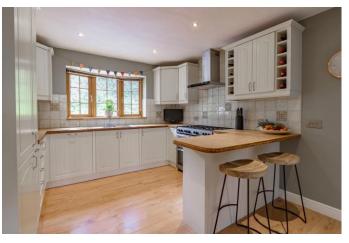

# **Description:**

An immaculately presented and modern detached family home, featuring four superb sized bedrooms, and flexible ground floor living accommodation, tucked away in a secluded location off the Birmingham Road in a popular area of Marlbrook, Bromsgrove. The generous interior briefly comprises of; Impressive entrance hall with a feature solid wood stair case rising to the first floor landing; front reception room with double french doors opening into a additional sitting room; good-sized lounge offering double glazed patio doors out to the rear garden; stylish fitted kitchen complete with integrated fridge/freezer, dishwasher, space for a range style cooker with overhead extractor hood and breakfast bar; opening into a separate dining room; a utility area presenting space for further appliances with external access door and further access through to a ground floor w/c. Moving up the grand staircase, the first floor landing gives off to a master bedroom with en-suite shower room; sizable double bedrooms two and three; good sized bedroom four and a contemporary family shower room benefiting from high gloss built in storage units. Outside the property enjoys a beautifully landscaped rear garden, with initial paved patio seating area, to lawn, feature graveled area, mature planted borders and personnel door through to the garage, in itself benefiting from fixed sockets, lighting and pitched roof with overhead storage area. On the approach to the front of the property, welcomes a large block paved driveway for parking multiple cars and access to the front of garage. Further benefits include gas central heating and double glazing throughout, generous loft space with options to convert into additional bedrooms, house alarm system, external taps and lighting. Located of a private road in the highly regarded location of Marlbrook, to the north of Bromsgrove Town Centre, the property is conveniently located to provide ease of access to a range of amenities including well regarded local schools, shops and leisure facilities along with ease of access to major road and motorway links including the M5 & M42 ideal for commuting into Birmingham and surrounding areas.

## **Details:**

Entrance Hall Lounge 10' 7'' x 15' 8'' (3.23m x 4.78m)

**Dining Room** 10' 7'' x 11' 4'' (3.23m x 3.46m)

**Kitchen/Breakfast Room** 12' 4'' x 10' 11'' (3.76m x 3.32m)

Front Reception Room 8' 9'' x 12' 4'' (2.67m x 3.76m)