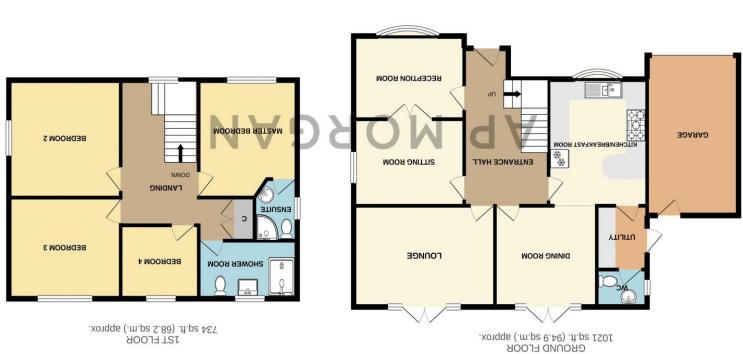

## **Details:**

Entrance Hall Lounge 10' 7'' x 15' 8'' (3.23m x 4.78m)

**Dining Room** 10' 7'' x 11' 4'' (3.23m x 3.46m)

**Kitchen/Breakfast Room** 12' 4'' x 10' 11'' (3.76m x 3.32m)

Front Reception Room 8' 9'' x 12' 4'' (2.67m x 3.76m)

Sitting Room 9' 1'' x 12' 4'' (2.76m x 3.75m)

Utility Room Ground Floor W/C

**Garage** 16' 10'' x 10' 2'' (5.14m x 3.10m)

First Floor Landing Master Bedroom 12' 2'' x 11' 1'' (3.71m x 3.39m) both max

**En-suite** 6' 8'' x 4' 9'' (2.02m x 1.46m) both max

**Bedroom Two** 12' 0'' x 12' 5'' (3.67m x 3.78m)

Bedroom Three 10' 10'' x 12' 5'' (3.29m x 3.78m)

**Bedroom Four** 7' 8'' x 8' 8'' (2.34m x 2.65m)

Family Shower Room6' 1'' x 11' 1'' (1.85m x 3.39m)EPC Rating: CCouncil Tax Band: E (tbc by solicitors).Tenure: Freehold (tbc by solicitors). For more information or to arrange a<br/>viewing, please call us on 01527 910 300.

.xongps (.m.pa 1.631, ft.ba 571 : AEAA AOOA LATOT

Whilst every attempt has been made to ensure the accuracy of the flooptan contained here, measurements of doors, windows, rooms and any other items are approximate and no responsibility is taken for any error, or mission or mis-statement. This plan is for illustrative purposes only and should been lested as such by any prospective purchaser. The services, systems and appliances shown have not been lested and no guarantee prospective purchaser. The services, systems and appliances shown have not been lested and no guarantee as to their operality or efficiency: can be hade with Metropix \$2021.