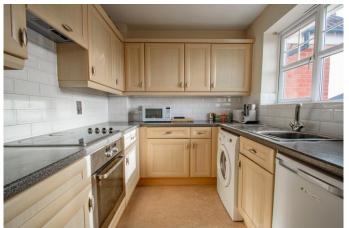

### **Description:**

A modern and well presented, top floor apartment, situated in a highly sought after location of Breme Park, Bromsgrove. The attractive apartment is accessed through a secure intercom system, with communal stairwell. Internally the accommodation briefly comprises; Entrance hallway with large cupboard storage area; good-sized lounge boasting Juliet balcony having commanding views of open countryside; modern fitted kitchen including integrated oven with electric hob and extractor hood over, inset sink and space for under counter appliances. To the rear aspect of the building situates two good sized double bedrooms, both benefiting from integrated wardrobe storage; and a stylish three piece bathroom suite having bathtub with overhead shower. Additional benefits include, modern slimline storage heating; double glazing throughout; communal wrap around gardens and allocated parking space with additional visitor parking. Situated in a desirable location of Breme park, popular for its ease of access to Bromsgrove train station having links into Birmingham city centre, Worcester, Stratford-upon-avon and further afield. The property is also well situated for access to variety of shops, pubs and eateries in Aston fields, in addition to open fields and public footpaths. Bromsgrove town is a short distance away providing further shopping and amenities, with access to major road links including M5 and M42.

## **Entrance Hallway**

Lounge

13' 8"' x 13' 8"' (4.16m x 4.16m)

Kitchen

7' 5" x 8' 0" (2.26m x 2.44m)

**Bedroom One** 

12' 8" x 9' 11" (3.86m x 3.02m)

**Bedroom Two** 