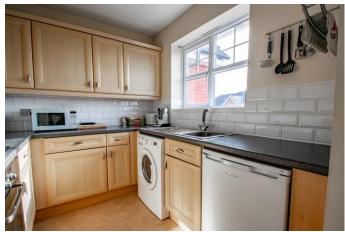

### **Description:**

A modern and well presented, top floor apartment, situated in a highly sought after location of Breme Park, Bromsgrove. The attractive apartment is accessed through a secure intercom system, with communal stairwell. Internally the accommodation briefly comprises; Entrance hallway with large cupboard storage area; good-sized lounge boasting Juliet balcony having commanding views of open countryside; modern fitted kitchen including integrated oven with electric hob and extractor hood over, inset sink and space for under counter appliances. To the rear aspect of the building situates two good sized double bedrooms, both benefiting from integrated wardrobe storage; and a stylish three piece bathroom suite having bathtub with overhead shower. Additional benefits include, modern slimline storage heating; double glazing throughout; communal wrap around gardens and allocated parking space with additional visitor parking. Situated in a desirable location of Breme park, popular for its ease of access to Bromsgrove train station having links into Birmingham city centre, Worcester, Stratford-upon-avon and further afield. The property is also well situated for access to variety of shops, pubs and eateries in Aston fields, in addition to open fields and public footpaths. Bromsgrove town is a short distance away providing further shopping and amenities, with access to major road links including M5 and M42.

## **Entrance Hallway**

Lounge

13' 8"' x 13' 8"' (4.16m x 4.16m)

Kitchen

7' 5" x 8' 0" (2.26m x 2.44m)

**Bedroom One** 

12' 8" x 9' 11" (3.86m x 3.02m)

**Bedroom Two** 