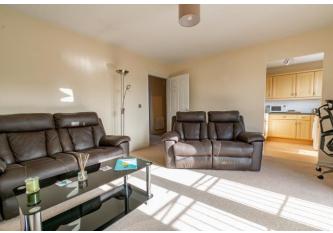

### **Description:**

A modern and well presented, top floor apartment, situated in a highly sought after location of Breme Park, Bromsgrove. The attractive apartment is accessed through a secure intercom system, with communal stairwell. Internally the accommodation briefly comprises; Entrance hallway with large cupboard storage area; good-sized lounge boasting Juliet balcony having commanding views of open countryside; modern fitted kitchen including integrated oven with electric hob and extractor hood over, inset sink and space for under counter appliances. To the rear aspect of the building situates two good sized double bedrooms, both benefiting from integrated wardrobe storage; and a stylish three piece bathroom suite having bathtub with overhead shower. Additional benefits include, modern slimline storage heating; double glazing throughout; communal wrap around gardens and allocated parking space with additional visitor parking. Situated in a desirable location of Breme park, popular for its ease of access to Bromsgrove train station having links into Birmingham city centre, Worcester, Stratford-upon-avon and further afield. The property is also well situated for access to variety of shops, pubs and eateries in Aston fields, in addition to open fields and public footpaths. Bromsgrove town is a short distance away providing further shopping and amenities, with access to major road links including M5 and M42.

## **Entrance Hallway**

Lounge

13' 8"' x 13' 8"' (4.16m x 4.16m)

Kitchen

7' 5" x 8' 0" (2.26m x 2.44m)

**Bedroom One** 

12' 8" x 9' 11" (3.86m x 3.02m)

**Bedroom Two** 