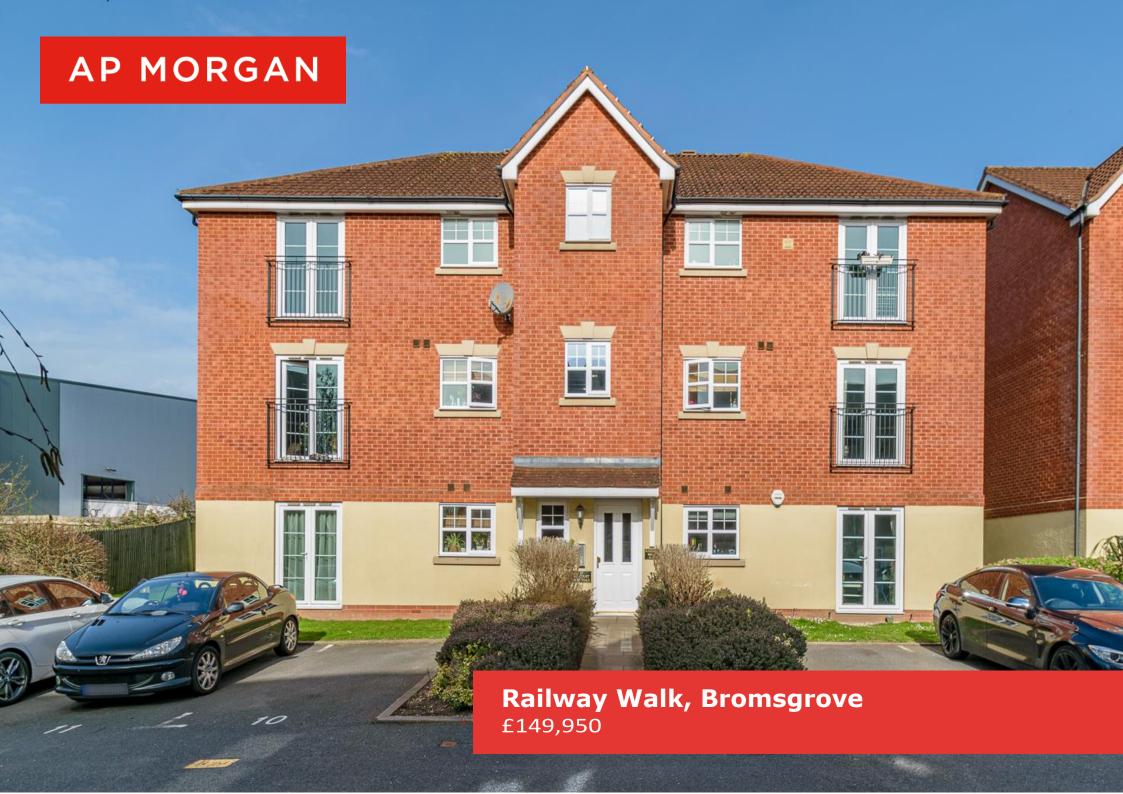

### **Description:**

A modern and well presented, top floor apartment, situated in a highly sought after location of Breme Park, Bromsgrove. The attractive apartment is accessed through a secure intercom system, with communal stairwell. Internally the accommodation briefly comprises; Entrance hallway with large cupboard storage area; good-sized lounge boasting Juliet balcony having commanding views of open countryside; modern fitted kitchen including integrated oven with electric hob and extractor hood over, inset sink and space for under counter appliances. To the rear aspect of the building situates two good sized double bedrooms, both benefiting from integrated wardrobe storage; and a stylish three piece bathroom suite having bathtub with overhead shower. Additional benefits include, modern slimline storage heating; double glazing throughout; communal wrap around gardens and allocated parking space with additional visitor parking. Situated in a desirable location of Breme park, popular for its ease of access to Bromsgrove train station having links into Birmingham city centre, Worcester, Stratford-upon-avon and further afield. The property is also well situated for access to variety of shops, pubs and eateries in Aston fields, in addition to open fields and public footpaths. Bromsgrove town is a short distance away providing further shopping and amenities, with access to major road links including M5 and M42.