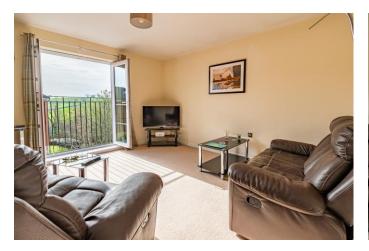

### **Description:**

A modern and well presented, top floor apartment, situated in a highly sought after location of Breme Park, Bromsgrove. The attractive apartment is accessed through a secure intercom system, with communal stairwell. Internally the accommodation briefly comprises; Entrance hallway with large cupboard storage area; good-sized lounge boasting Juliet balcony having commanding views of open countryside; modern fitted kitchen including integrated oven with electric hob and extractor hood over, inset sink and space for under counter appliances. To the rear aspect of the building situates two good sized double bedrooms, both benefiting from integrated wardrobe storage; and a stylish three piece bathroom suite having bathtub with overhead shower. Additional benefits include, modern slimline storage heating; double glazing throughout; communal wrap around gardens and allocated parking space with additional visitor parking. Situated in a desirable location of Breme park, popular for its ease of access to Bromsgrove train station having links into Birmingham city centre, Worcester, Stratford-upon-avon and further afield. The property is also well situated for access to variety of shops, pubs and eateries in Aston fields, in addition to open fields and public footpaths. Bromsgrove town is a short distance away providing further shopping and amenities, with access to major road links including M5 and M42.

## **Entrance Hallway**

Lounge

13' 8"' x 13' 8"' (4.16m x 4.16m)

Kitchen

7' 5" x 8' 0" (2.26m x 2.44m)

**Bedroom One** 

12' 8" x 9' 11" (3.86m x 3.02m)

**Bedroom Two** 