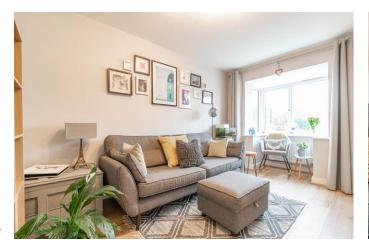

# **Description:**

A modern two-bedroom semi-detached property in a sought-after area of Rowley Regis. The property briefly comprises; An entrance hallway connecting to a good-size lounge with a feature bay window, which leads to a well-proportioned kitchen/diner that benefits from access to the rear garden with double doors onto a lovely patio area as well as having an integrated dishwasher, oven, and hob. Lastly on the ground floor is a W.C. Leading upstairs the property boasts two good-size double bedrooms, with built-in storage in both the first and second. The second bedroom which is currently being used as a home office also has space for wardrobes. Lastly on the first floor is a well-proportioned family bathroom with bath and overhead shower. Externally the property benefits from a private driveway with space for one vehicle, as well as side access which leads to a good-size private rear garden with a patio/sitting area perfect for alfresco dining. Ideally situated close to shops eateries and other local amenities, as well benefitting from being close-by to schooling for all ages. Rowley Regis train station is not far away which offers links into Birmingham, Worcester, and Stourbridge.

## **Details:**

Lounge

15' 6" x 9' 9" (4.72m x 2.97m) (Max)

Kitchen/Diner

11' 8" x 13' 2" (3.55m x 4.01m) (Max)

W.C

5' 9" x 3' 2" (1.75m x 0.96m) (Max)

**Bedroom One** 