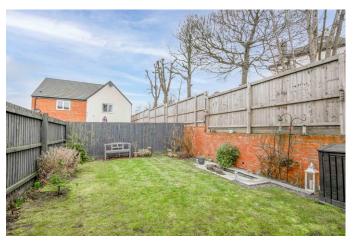

# **Description:**

A modern two-bedroom semi-detached property in a sought-after area of Rowley Regis. The property briefly comprises; An entrance hallway connecting to a good-size lounge with a feature bay window, which leads to a well-proportioned kitchen/diner that benefits from access to the rear garden with double doors onto a lovely patio area as well as having an integrated dishwasher, oven, and hob. Lastly on the ground floor is a W.C. Leading upstairs the property boasts two good-size double bedrooms, with built-in storage in both the first and second. The second bedroom which is currently being used as a home office also has space for wardrobes. Lastly on the first floor is a well-proportioned family bathroom with bath and overhead shower. Externally the property benefits from a private driveway with space for one vehicle, as well as side access which leads to a good-size private rear garden with a patio/sitting area perfect for alfresco dining. Ideally situated close to shops eateries and other local amenities, as well benefitting from being close-by to schooling for all ages. Rowley Regis train station is not far away which offers links into Birmingham, Worcester, and Stourbridge.