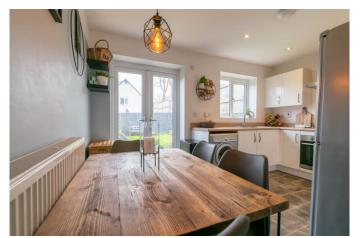

# **Description:**

A modern two-bedroom semi-detached property in a sought-after area of Rowley Regis. The property briefly comprises; An entrance hallway connecting to a good-size lounge with a feature bay window, which leads to a well-proportioned kitchen/diner that benefits from access to the rear garden with double doors onto a lovely patio area as well as having an integrated dishwasher, oven, and hob. Lastly on the ground floor is a W.C. Leading upstairs the property boasts two good-size double bedrooms, with built-in storage in both the first and second. The second bedroom which is currently being used as a home office also has space for wardrobes. Lastly on the first floor is a well-proportioned family bathroom with bath and overhead shower. Externally the property benefits from a private driveway with space for one vehicle, as well as side access which leads to a good-size private rear garden with a patio/sitting area perfect for alfresco dining. Ideally situated close to shops eateries and other local amenities, as well benefitting from being close-by to schooling for all ages. Rowley Regis train station is not far away which offers links into Birmingham, Worcester, and Stourbridge.

## **Details:**

Lounge

15' 6" x 9' 9" (4.72m x 2.97m) (Max)

Kitchen/Diner

11' 8" x 13' 2" (3.55m x 4.01m) (Max)

W.C

5' 9" x 3' 2" (1.75m x 0.96m) (Max)

**Bedroom One** 