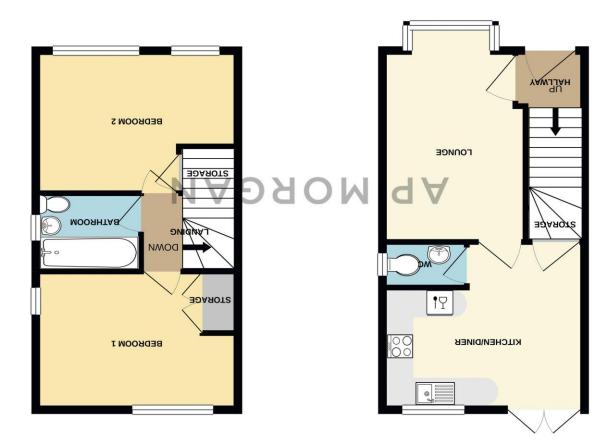

## **Details:**

Lounge

15' 6" x 9' 9" (4.72m x 2.97m) (Max)

Kitchen/Diner

11' 8" x 13' 2" (3.55m x 4.01m) (Max)

W.C

5' 9" x 3' 2" (1.75m x 0.96m) (Max)

**Bedroom One** 

9' 8" x 13' 3" (2.94m x 4.04m) (Max)

**Bedroom Two** 

8' 7" x 13' 3" (2.61m x 4.04m) (Max)

**Family Bathroom** 

5' 5" x 7' 2" (1.65m x 2.18m)

**Council Tax Band:** B (tbc by solicitors). **Tenure:** Freehold (tbc by solicitors).

For more information or to arrange a viewing, please call us on 0121 809 9809.

TOTAL ELOOR AREA: 688 Sq.ft. (64.8 acm.) Approx.
Whilst every sitempt has been made to reserve the accusacy of the floor plant constanted here, measurements of doozs, windows, round and any down terms are approximate and no responsibility is fasten for where the constanted purposes of the standard and any accusacy of the floor and any down terms are approximate and no responsibility to alknown the accusacy of the standard and any accusacy of the standard and no guarantee or measurements and applicative purposes or also been tested and no guarantee has a floor of the standard and no guarantee and applicative accident and applicative purposes of the standard and no guarantee has a floor of the standard and no guarantee and accident accident and accident accident accident and accident ac