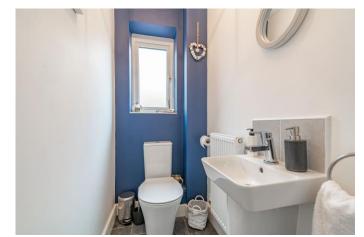

## **Details:**

Lounge

15' 6" x 9' 9" (4.72m x 2.97m) (Max)

Kitchen/Diner

11' 8" x 13' 2" (3.55m x 4.01m) (Max)

W.C

5' 9" x 3' 2" (1.75m x 0.96m) (Max)

**Bedroom One** 