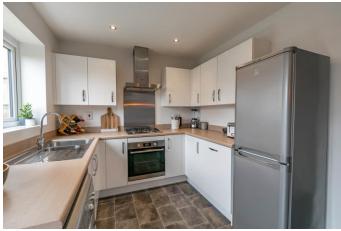

# **Description:**

A modern two-bedroom semi-detached property in a sought-after area of Rowley Regis. The property briefly comprises; An entrance hallway connecting to a good-size lounge with a feature bay window, which leads to a well-proportioned kitchen/diner that benefits from access to the rear garden with double doors onto a lovely patio area as well as having an integrated dishwasher, oven, and hob. Lastly on the ground floor is a W.C. Leading upstairs the property boasts two good-size double bedrooms, with built-in storage in both the first and second. The second bedroom which is currently being used as a home office also has space for wardrobes. Lastly on the first floor is a well-proportioned family bathroom with bath and overhead shower. Externally the property benefits from a private driveway with space for one vehicle, as well as side access which leads to a good-size private rear garden with a patio/sitting area perfect for alfresco dining. Ideally situated close to shops eateries and other local amenities, as well benefitting from being close-by to schooling for all ages. Rowley Regis train station is not far away which offers links into Birmingham, Worcester, and Stourbridge.

## **Details:**

Lounge

15' 6" x 9' 9" (4.72m x 2.97m) (Max)

Kitchen/Diner

11' 8" x 13' 2" (3.55m x 4.01m) (Max)

W.C

5' 9" x 3' 2" (1.75m x 0.96m) (Max)

**Bedroom One** 