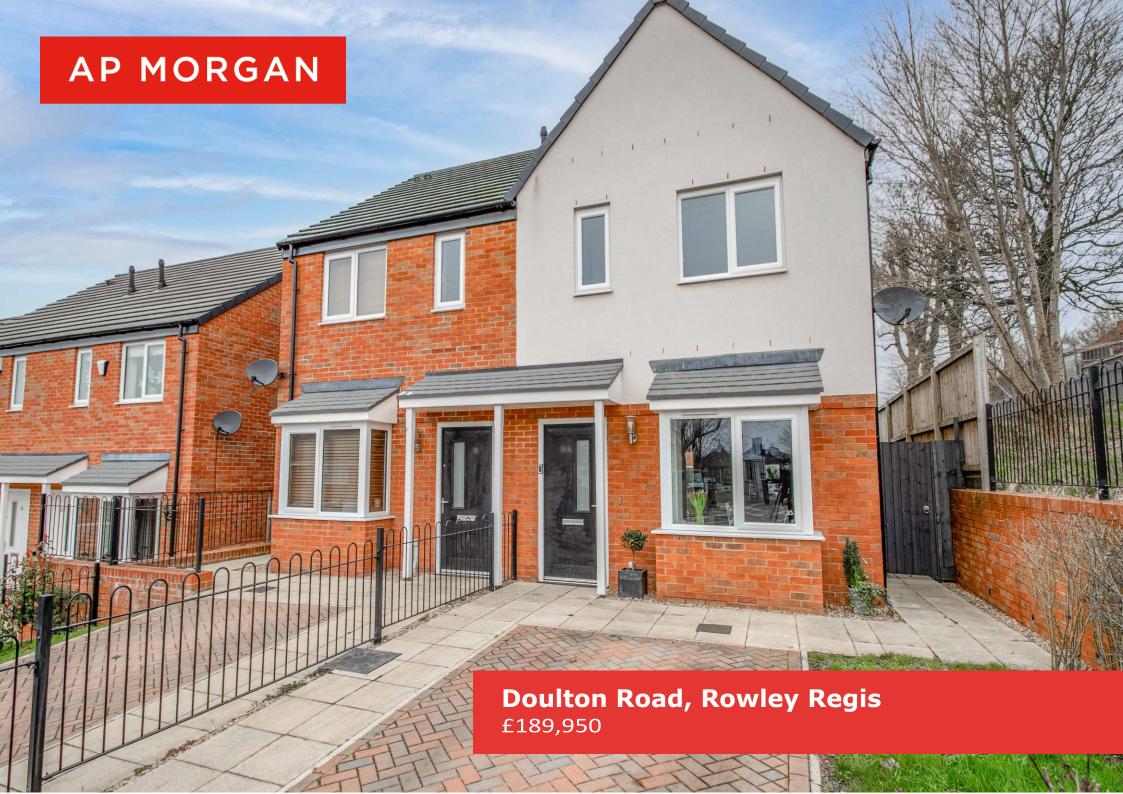

### Features:

- Modern semi-detached property
- Tastefully decorated throughout
- Two bedrooms
- Private driveway
- Good-size rear garden
- Sought after location
- Close to amenities
- EPC B

# **Description:**

A modern two-bedroom semi-detached property in a sought-after area of Rowley Regis. The property briefly comprises; An entrance hallway connecting to a good-size lounge with a feature bay window, which leads to a well-proportioned kitchen/diner that benefits from access to the rear garden with double doors onto a lovely patio area as well as having an integrated dishwasher, oven, and hob. Lastly on the ground floor is a W.C. Leading upstairs the property boasts two good-size double bedrooms, with built-in storage in both the first and second. The second bedroom which is currently being used as a home office also has space for wardrobes. Lastly on the first floor is a well-proportioned family bathroom with bath and overhead shower. Externally the property benefits from a private driveway with space for one vehicle, as well as side access which leads to a good-size private rear garden with a patio/sitting area perfect for alfresco dining. Ideally situated close to shops eateries and other local amenities, as well benefitting from being close-by to schooling for all ages. Rowley Regis train station is not far away which offers links into Birmingham, Worcester, and Stourbridge.