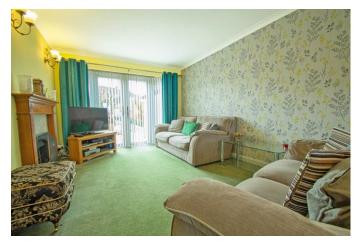

**Description:** A well presented, three bedroom semi detached home in Greenlands.

The property is elevated behind a block paved drive. The initial hallway has stairs to first floor and doors to following rooms. A pleasant fitted kitchen, being dual aspect, having matching wall and base units, inset sink, gas hob over a built-in oven, plumbing for a dishwasher, space for an upright fridge/freezer and a pvc door leading outside. Excellent 24ft lounge/diner, with bow window to front, flame effect gas fire to surround and double doors out to the garden. What was the garage has been altered in 2014 to provide a utility room with work surface and space for appliances, then a door leads off to the ground floor w.c. with a shower enclosure at one end.

## **Entrance Hallway**

Through lounge/diner

24' 5" x 11' 6" max w (7.44m x 3.50m)

Fitted kitchen

9' 6" x 9' 4" (2.89m x 2.84m)

**Utility Room** 

8' 6" x 4' 8" (2.59m x 1.42m)

Ground floor w.c. and shower