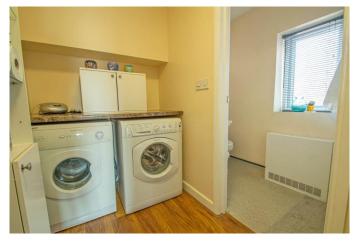

**Description:** A well presented, three bedroom semi detached home in Greenlands.

The property is elevated behind a block paved drive. The initial hallway has stairs to first floor and doors to following rooms. A pleasant fitted kitchen, being dual aspect, having matching wall and base units, inset sink, gas hob over a built-in oven, plumbing for a dishwasher, space for an upright fridge/freezer and a pvc door leading outside. Excellent 24ft lounge/diner, with bow window to front, flame effect gas fire to surround and double doors out to the garden. What was the garage has been altered in 2014 to provide a utility room with work surface and space for appliances, then a door leads off to the ground floor w.c. with a shower enclosure at one end.

## **Entrance Hallway**

Through lounge/diner

24' 5" x 11' 6" max w (7.44m x 3.50m)

Fitted kitchen

9' 6" x 9' 4" (2.89m x 2.84m)

**Utility Room** 

8' 6" x 4' 8" (2.59m x 1.42m)

Ground floor w.c. and shower