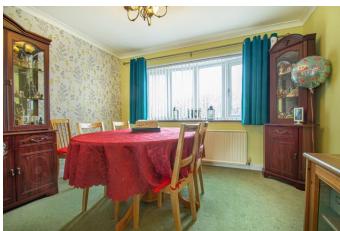

**Description:** A well presented, three bedroom semi detached home in Greenlands.

The property is elevated behind a block paved drive. The initial hallway has stairs to first floor and doors to following rooms. A pleasant fitted kitchen, being dual aspect, having matching wall and base units, inset sink, gas hob over a built-in oven, plumbing for a dishwasher, space for an upright fridge/freezer and a pvc door leading outside. Excellent 24ft lounge/diner, with bow window to front, flame effect gas fire to surround and double doors out to the garden. What was the garage has been altered in 2014 to provide a utility room with work surface and space for appliances, then a door leads off to the ground floor w.c. with a shower enclosure at one end.

## **Entrance Hallway**

Through lounge/diner

24' 5" x 11' 6" max w (7.44m x 3.50m)

Fitted kitchen

9' 6" x 9' 4" (2.89m x 2.84m)

**Utility Room** 

8' 6" x 4' 8" (2.59m x 1.42m)

Ground floor w.c. and shower