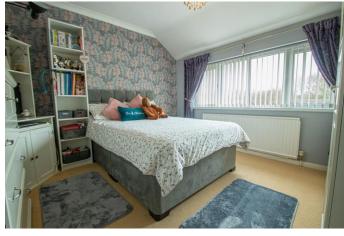

The first floor landing has a boiler cupboard and a drop down ladder to roof storage. There are two generous double bedrooms and a spacious single bedroom three. The family bathroom has been enlarged and upgraded, featuring a white suite, chrome radiator, space for cabinet, vinyl floor covering and pleasant wall tiles.

9' 0" x 3' 3" (2.74m x 0.99m)

Storage to front of garage

8' 9" x 4' 3" (2.66m x 1.29m)

Stairs rise to first floor landing with airing cupboard

Bedroom 1

12' 10" x 11' 9" (3.91m x 3.58m)

Bedroom 2

11' 7" x 11' 4" (3.53m x 3.45m)