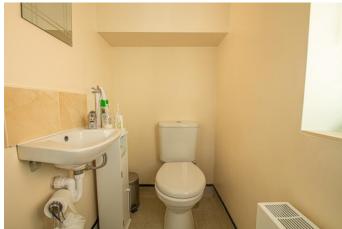

**Description:** A well presented, three bedroom semi detached home in Greenlands.

The property is elevated behind a block paved drive. The initial hallway has stairs to first floor and doors to following rooms. A pleasant fitted kitchen, being dual aspect, having matching wall and base units, inset sink, gas hob over a built-in oven, plumbing for a dishwasher, space for an upright fridge/freezer and a pvc door leading outside. Excellent 24ft lounge/diner, with bow window to front, flame effect gas fire to surround and double doors out to the garden. What was the garage has been altered in 2014 to provide a utility room with work surface and space for appliances, then a door leads off to the ground floor w.c. with a shower enclosure at one end.

## **Entrance Hallway**

Through lounge/diner

24' 5" x 11' 6" max w (7.44m x 3.50m)

Fitted kitchen

9' 6" x 9' 4" (2.89m x 2.84m)

**Utility Room** 

8' 6" x 4' 8" (2.59m x 1.42m)

Ground floor w.c. and shower

9' 0" x 3' 3" (2.74m x 0.99m)

Storage to front of garage

8' 9" x 4' 3" (2.66m x 1.29m)

Stairs rise to first floor landing with airing cupboard

Bedroom 1

12' 10" x 11' 9" (3.91m x 3.58m)

Bedroom 2

11' 7" x 11' 4" (3.53m x 3.45m)