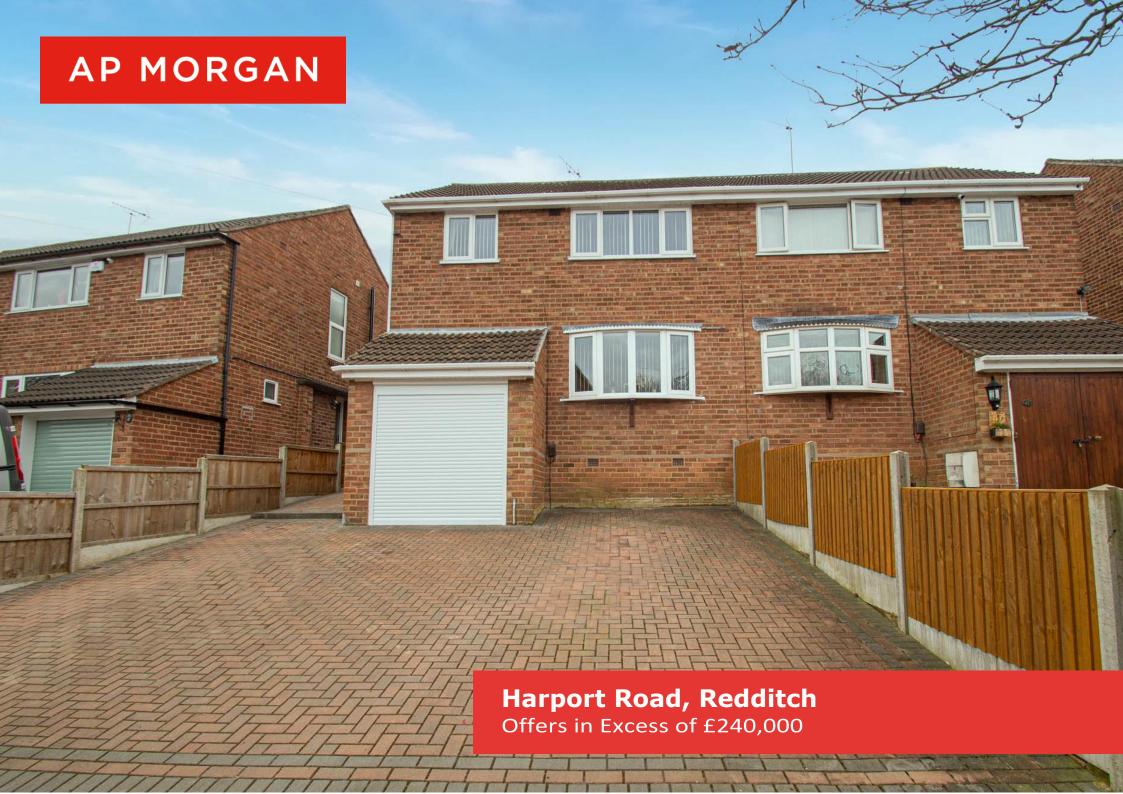

**Description:** A well presented, three bedroom semi detached home in Greenlands.

The property is elevated behind a block paved drive. The initial hallway has stairs to first floor and doors to following rooms. A pleasant fitted kitchen, being dual aspect, having matching wall and base units, inset sink, gas hob over a built-in oven, plumbing for a dishwasher, space for an upright fridge/freezer and a pvc door leading outside. Excellent 24ft lounge/diner, with bow window to front, flame effect gas fire to surround and double doors out to the garden. What was the garage has been altered in 2014 to provide a utility room with work surface and space for appliances, then a door leads off to the ground floor w.c. with a shower enclosure at one end.

Locally the property is well within reach of popular schooling, as well as a selection of shops including a convenience supermarket, takeaways and post office. Excellent road transport links via major highways are a few minutes from the house leading to surrounding areas and the M42. Buses run along the Studley Road which will take you to the main town centre for further amenities.