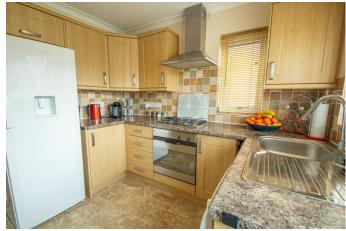

**Description:** A well presented, three bedroom semi detached home in Greenlands.

The property is elevated behind a block paved drive. The initial hallway has stairs to first floor and doors to following rooms. A pleasant fitted kitchen, being dual aspect, having matching wall and base units, inset sink, gas hob over a built-in oven, plumbing for a dishwasher, space for an upright fridge/freezer and a pvc door leading outside. Excellent 24ft lounge/diner, with bow window to front, flame effect gas fire to surround and double doors out to the garden. What was the garage has been altered in 2014 to provide a utility room with work surface and space for appliances, then a door leads off to the ground floor w.c. with a shower enclosure at one end.

## **Entrance Hallway**

Through lounge/diner

24' 5" x 11' 6" max w (7.44m x 3.50m)

Fitted kitchen

9' 6" x 9' 4" (2.89m x 2.84m)

**Utility Room** 

8' 6" x 4' 8" (2.59m x 1.42m)

Ground floor w.c. and shower