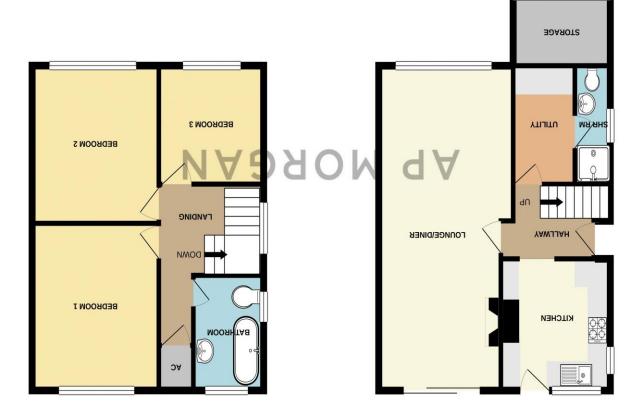

## **Entrance Hallway**

Through lounge/diner

24' 5" x 11' 6" max w (7.44m x 3.50m)

Fitted kitchen

9' 6" x 9' 4" (2.89m x 2.84m)

**Utility Room** 

8' 6" x 4' 8" (2.59m x 1.42m)

Ground floor w.c. and shower

9' 0" x 3' 3" (2.74m x 0.99m)

Storage to front of garage

8' 9" x 4' 3" (2.66m x 1.29m)

Stairs rise to first floor landing with airing cupboard

Bedroom 1

12' 10" x 11' 9" (3.91m x 3.58m)

Bedroom 2

11' 7" x 11' 4" (3.53m x 3.45m)

Bedroom 3

8' 6" x 7' 10" (2.59m x 2.39m)

**Family Bathroom** 

9' 3" x 5' 4" (2.82m x 1.62m)

**EPC Rating:** 

Council Tax Band: C (tbc by solicitors).

**Tenure:** (tbc by solicitors).

For more information or to arrange a viewing, please call us on 01527 406956.

arrange a survey.

omission or mis-statement. This plan is for illustrative purposes only and should be used as such by any prospective purchaser. The services, systems and opigiences shown have not been fested and no guarantee as to their operability or efficiency, can be given. Whilst every attempt has been made to ensure the accuracy of the floorplan contained here, measurements of doors, windows, rooms and any other ferms are approximate and no responsibility is taken for any error. TOTAL FLOOR AREA: 1019 sq.ft. (94.6 sq.m.) approx.