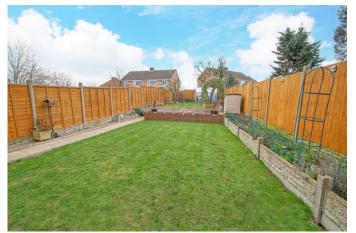

Outside: The generous rear garden is mainly flat, having a substantial patio area leading to the lawn, then raised planting and fencing to the second lawn containing a green house. The large plasticised storage shed is available (by separate negotiation), however there is a brick tool shed with electrics just outside of the patio doors.