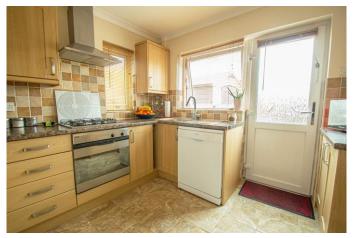

**Description:** A well presented, three bedroom semi detached home in Greenlands.

The property is elevated behind a block paved drive. The initial hallway has stairs to first floor and doors to following rooms. A pleasant fitted kitchen, being dual aspect, having matching wall and base units, inset sink, gas hob over a built-in oven, plumbing for a dishwasher, space for an upright fridge/freezer and a pvc door leading outside. Excellent 24ft lounge/diner, with bow window to front, flame effect gas fire to surround and double doors out to the garden. What was the garage has been altered in 2014 to provide a utility room with work surface and space for appliances, then a door leads off to the ground floor w.c. with a shower enclosure at one end.

## **Entrance Hallway**

Through lounge/diner

24' 5" x 11' 6" max w (7.44m x 3.50m)

Fitted kitchen

9' 6" x 9' 4" (2.89m x 2.84m)

**Utility Room** 

8' 6" x 4' 8" (2.59m x 1.42m)

Ground floor w.c. and shower