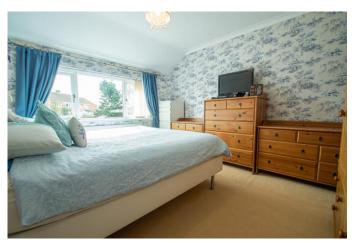

The first floor landing has a boiler cupboard and a drop down ladder to roof storage. There are two generous double bedrooms and a spacious single bedroom three. The family bathroom has been enlarged and upgraded, featuring a white suite, chrome radiator, space for cabinet, vinyl floor covering and pleasant wall tiles.

9' 0" x 3' 3" (2.74m x 0.99m)

Storage to front of garage

8' 9" x 4' 3" (2.66m x 1.29m)

Stairs rise to first floor landing with airing cupboard

Bedroom 1

12' 10" x 11' 9" (3.91m x 3.58m)

Bedroom 2

11' 7" x 11' 4" (3.53m x 3.45m)