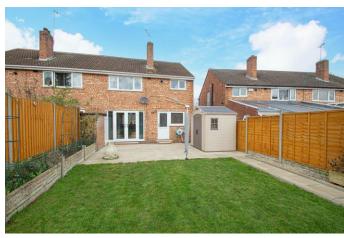

**Description:** A well presented, three bedroom semi detached home in Greenlands.

The property is elevated behind a block paved drive. The initial hallway has stairs to first floor and doors to following rooms. A pleasant fitted kitchen, being dual aspect, having matching wall and base units, inset sink, gas hob over a built-in oven, plumbing for a dishwasher, space for an upright fridge/freezer and a pvc door leading outside. Excellent 24ft lounge/diner, with bow window to front, flame effect gas fire to surround and double doors out to the garden. What was the garage has been altered in 2014 to provide a utility room with work surface and space for appliances, then a door leads off to the ground floor w.c. with a shower enclosure at one end.

Outside: The generous rear garden is mainly flat, having a substantial patio area leading to the lawn, then raised planting and fencing to the second lawn containing a green house. The large plasticised storage shed is available (by separate negotiation), however there is a brick tool shed with electrics just outside of the patio doors.