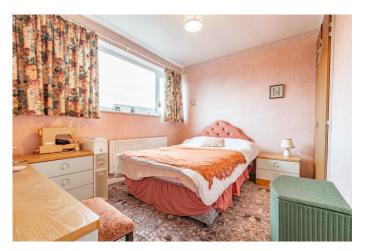

Upstairs on the first floor is a good-size family bathroom with a shower unit, bedroom one which is a double and benefits from built-in storage, bedroom two is also a double, has built-in storage and space for wardrobes, and a well-proportioned third bedroom with further built-in storage.

#### **Bedroom two**

8' 7" x 11' 0" (2.61m x 3.35m) (Max)

#### **Bedroom three**

9' 2" x 7' 4" (2.79m x 2.23m) (Max)