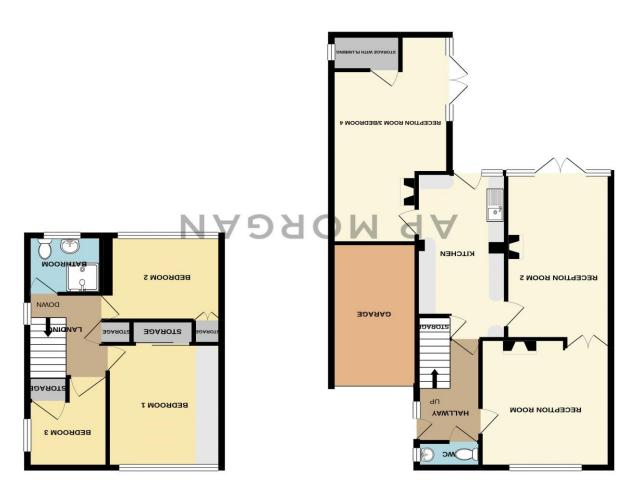

### **Description:**

A three/four bedroom detached property in a quiet and much sought-after area of Stourbridge with lots of potential.

The property briefly comprises; Hallway, downstairs W.C, a well-proportioned lounge with feature fireplace, leading to a spacious second reception room with electric fireplace and patio doors onto the rear garden, a very good-size and well-fitted kitchen, which connects to another adequately proportioned reception room currently being used as a dining room, with electric fireplace and double doors onto the rear garden as well as having built-in storage with plumbing available for W.C and sink.

Upstairs on the first floor is a good-size family bathroom with a shower unit, bedroom one which is a double and benefits from built-in storage, bedroom two is also a double, has built-in storage and space for wardrobes, and a well-proportioned third bedroom with further built-in storage.

Externally the property boasts a good-size private driveway with space for several vehicles and an accompanying garage, as well as side access which leads to a good-sized private and easily maintained garden.

# **EPC Rating:**

**Council Tax Band:** E (tbc by solicitors).

**Tenure:** Freehold (tbc by solicitors).

For more information or to arrange a viewing, please call us on 01384 319 400.

Wilst, every attempt has been made to ensure the accuracy of the floorplan contained here, measurements to docur, and/oration comes and any enter times a terminal control manual control TOTAL FLOOR AREA: 1218 sq.ft. (113.2 sq.m.) approx.