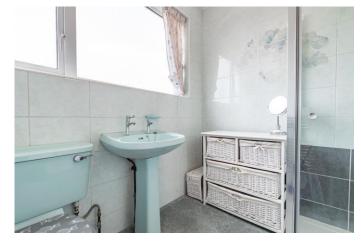

Upstairs on the first floor is a good-size family bathroom with a shower unit, bedroom one which is a double and benefits from built-in storage, bedroom two is also a double, has built-in storage and space for wardrobes, and a well-proportioned third bedroom with further built-in storage.

#### **Bathroom**

5' 7" x 6' 9" (1.70m x 2.06m) (Max)