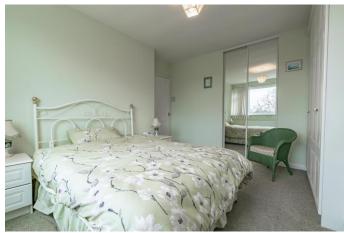

Upstairs on the first floor is a good-size family bathroom with a shower unit, bedroom one which is a double and benefits from built-in storage, bedroom two is also a double, has built-in storage and space for wardrobes, and a well-proportioned third bedroom with further built-in storage.

# **Bedroom one**

12' 7" x 10' 6" (3.83m x 3.20m) (Max)