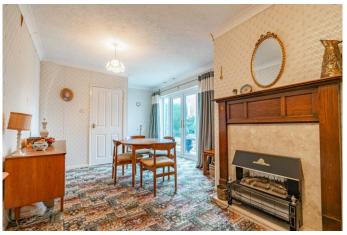

### **Description:**

A three/four bedroom detached property in a quiet and much sought-after area of Stourbridge with lots of potential.

The property briefly comprises; Hallway, downstairs W.C, a well-proportioned lounge with feature fireplace, leading to a spacious second reception room with electric fireplace and patio doors onto the rear garden, a very good-size and well-fitted kitchen, which connects to another adequately proportioned reception room currently being used as a dining room, with electric fireplace and double doors onto the rear garden as well as having built-in storage with plumbing available for W.C and sink.

# Reception room three

27' 0" x 12' 5" (8.22m x 3.78m) (Max)