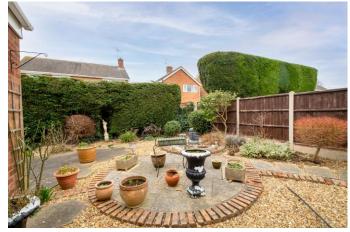

Externally the property boasts a good-size private driveway with space for several vehicles and an accompanying garage, as well as side access which leads to a good-sized private and easily maintained garden.