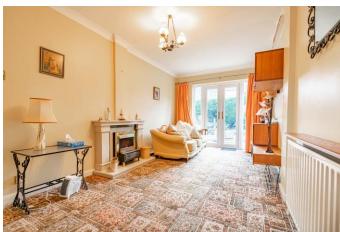

### **Description:**

A three/four bedroom detached property in a quiet and much sought-after area of Stourbridge with lots of potential.

The property briefly comprises; Hallway, downstairs W.C, a well-proportioned lounge with feature fireplace, leading to a spacious second reception room with electric fireplace and patio doors onto the rear garden, a very good-size and well-fitted kitchen, which connects to another adequately proportioned reception room currently being used as a dining room, with electric fireplace and double doors onto the rear garden as well as having built-in storage with plumbing available for W.C and sink.

## Lounge

12' 7" x 11' 8" (3.83m x 3.55m) (Max)