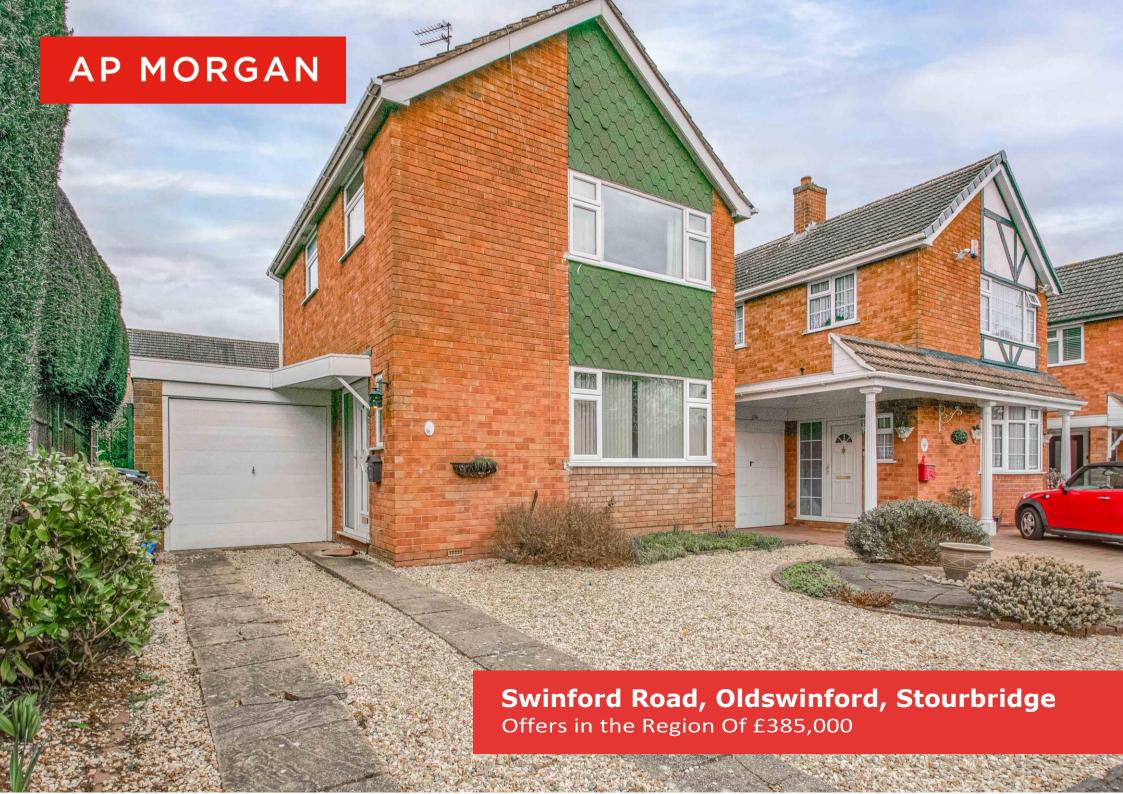

#### Features:

- Three bedroom detached property
- Three reception rooms
- Good-size private rear garden
- Good-size private driveway
- Sought after location
- Close to amenities
- Lots of potential
- EPC Pending

### **Description:**

A three/four bedroom detached property in a quiet and much sought-after area of Stourbridge with lots of potential.

The property briefly comprises; Hallway, downstairs W.C, a well-proportioned lounge with feature fireplace, leading to a spacious second reception room with electric fireplace and patio doors onto the rear garden, a very good-size and well-fitted kitchen, which connects to another adequately proportioned reception room currently being used as a dining room, with electric fireplace and double doors onto the rear garden as well as having built-in storage with plumbing available for W.C and sink.

Externally the property boasts a good-size private driveway with space for several vehicles and an accompanying garage, as well as side access which leads to a good-sized private and easily maintained garden.