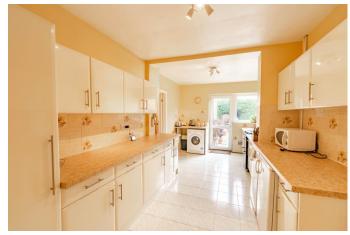

### **Description:**

A three/four bedroom detached property in a quiet and much sought-after area of Stourbridge with lots of potential.

The property briefly comprises; Hallway, downstairs W.C, a well-proportioned lounge with feature fireplace, leading to a spacious second reception room with electric fireplace and patio doors onto the rear garden, a very good-size and well-fitted kitchen, which connects to another adequately proportioned reception room currently being used as a dining room, with electric fireplace and double doors onto the rear garden as well as having built-in storage with plumbing available for W.C and sink.

# Kitchen

17' 8" x 9' 3" (5.38m x 2.82m) (Max)