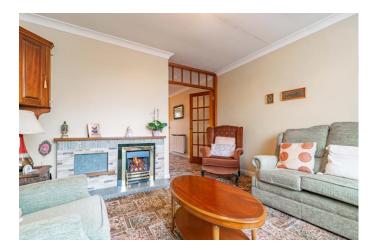

### **Description:**

A three/four bedroom detached property in a quiet and much sought-after area of Stourbridge with lots of potential.

The property briefly comprises; Hallway, downstairs W.C, a well-proportioned lounge with feature fireplace, leading to a spacious second reception room with electric fireplace and patio doors onto the rear garden, a very good-size and well-fitted kitchen, which connects to another adequately proportioned reception room currently being used as a dining room, with electric fireplace and double doors onto the rear garden as well as having built-in storage with plumbing available for W.C and sink.

## Lounge

12' 7" x 11' 8" (3.83m x 3.55m) (Max)