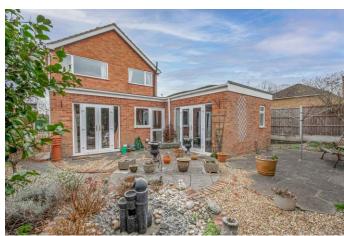

### **Description:**

A three/four bedroom detached property in a quiet and much sought-after area of Stourbridge with lots of potential.

The property briefly comprises; Hallway, downstairs W.C, a well-proportioned lounge with feature fireplace, leading to a spacious second reception room with electric fireplace and patio doors onto the rear garden, a very good-size and well-fitted kitchen, which connects to another adequately proportioned reception room currently being used as a dining room, with electric fireplace and double doors onto the rear garden as well as having built-in storage with plumbing available for W.C and sink.

Externally the property boasts a good-size private driveway with space for several vehicles and an accompanying garage, as well as side access which leads to a good-sized private and easily maintained garden.