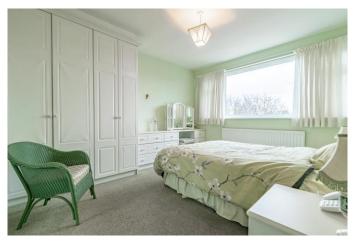

Upstairs on the first floor is a good-size family bathroom with a shower unit, bedroom one which is a double and benefits from built-in storage, bedroom two is also a double, has built-in storage and space for wardrobes, and a well-proportioned third bedroom with further built-in storage.

# **Bedroom one**

12' 7" x 10' 6" (3.83m x 3.20m) (Max)

#### **Bedroom two**

8' 7" x 11' 0" (2.61m x 3.35m) (Max)

#### **Bedroom three**

9' 2" x 7' 4" (2.79m x 2.23m) (Max)