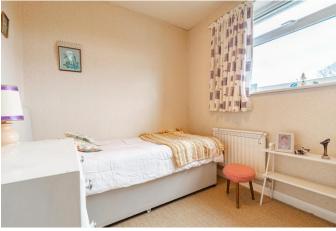

Upstairs on the first floor is a good-size family bathroom with a shower unit, bedroom one which is a double and benefits from built-in storage, bedroom two is also a double, has built-in storage and space for wardrobes, and a well-proportioned third bedroom with further built-in storage.

# **Bedroom one**

12' 7" x 10' 6" (3.83m x 3.20m) (Max)

#### **Bedroom two**

8' 7" x 11' 0" (2.61m x 3.35m) (Max)

#### **Bedroom three**

9' 2" x 7' 4" (2.79m x 2.23m) (Max)