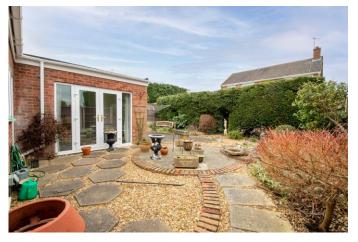

Externally the property boasts a good-size private driveway with space for several vehicles and an accompanying garage, as well as side access which leads to a good-sized private and easily maintained garden.