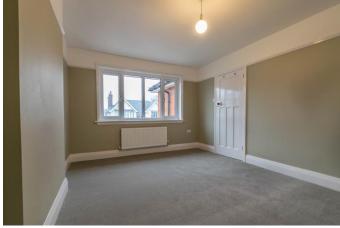

#### **Description:**

An immaculate three-bedroom detached family home that has been recently renovated to an excellent standard and offered with no onward chain, placed in a highly sought-after residential area of Headless Cross, Redditch. The ground floor accommodation comprises: A spacious entrance hallway with stairs up to the first floor, modern fitted kitchen with integrated appliances (fridge, double oven, hob with extractor hood, dishwasher and washing machine), dual aspect windows and benefiting from a large storage cupboard, and two generous reception rooms, both featuring bay windows and fireplaces. The first-floor landing establishes: Bedroom one with wardrobe space and a feature bay window, double bedroom two, double bedroom three with wardrobe space and a view to the rear garden, and a beautifully refurbished family bathroom, providing a bath with overhead shower, sink and WC. Outside to the rear is an extensive garden with an initial patio area then laid to a well-maintained lawn. To the front of the property is a private driveway providing ample off-road parking. The side gate gives access to the rear garden along with the detached double garage. Well situated in the popular district of Headless Cross, the property is close to an assortment of local amenities such as shops, restaurants, countryside walks, and well-regarded schools (Walkwood Middle and Saint Augustine's High). It is also conveniently placed to access local bus routes, the local train station and national motorway networks (M5 and M42).

**Bedroom One** 

13' 1" x 12' 0" (3.98m x 3.65m)

**Bedroom Two** 

14' 0" x 10' 9" (4.26m x 3.27m)

**Bedroom Three** 

11' 1" x 12' 0" (3.38m x 3.65m)

**Family Bathroom** 

7' 5" x 6' 4" (2.26m x 1.93m)