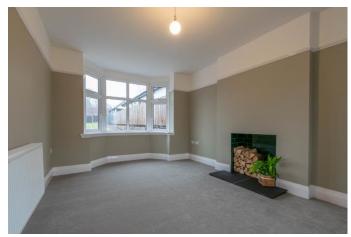

#### **Description:**

An immaculate three-bedroom detached family home that has been recently renovated to an excellent standard and offered with no onward chain, placed in a highly sought-after residential area of Headless Cross, Redditch. The ground floor accommodation comprises: A spacious entrance hallway with stairs up to the first floor, modern fitted kitchen with integrated appliances (fridge, double oven, hob with extractor hood, dishwasher and washing machine), dual aspect windows and benefiting from a large storage cupboard, and two generous reception rooms, both featuring bay windows and fireplaces. The first-floor landing establishes: Bedroom one with wardrobe space and a feature bay window, double bedroom two, double bedroom three with wardrobe space and a view to the rear garden, and a beautifully refurbished family bathroom, providing a bath with overhead shower, sink and WC. Outside to the rear is an extensive garden with an initial patio area then laid to a well-maintained lawn. To the front of the property is a private driveway providing ample off-road parking. The side gate gives access to the rear garden along with the detached double garage. Well situated in the popular district of Headless Cross, the property is close to an assortment of local amenities such as shops, restaurants, countryside walks, and well-regarded schools (Walkwood Middle and Saint Augustine's High). It is also conveniently placed to access local bus routes, the local train station and national motorway networks (M5 and M42).

#### **Entrance Hallway**

Kitchen

14' 6" x 12' 1" (4.42m x 3.68m)

**Reception Room One** 

13' 9" x 10' 9" (4.19m x 3.27m)

**Reception Room Two** 

12' 9" x 11' 9" (3.88m x 3.58m)

**First Floor Landing** 