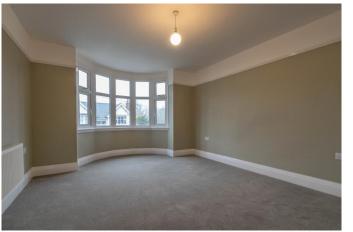

#### **Description:**

An immaculate three-bedroom detached family home that has been recently renovated to an excellent standard and offered with no onward chain, placed in a highly sought-after residential area of Headless Cross, Redditch. The ground floor accommodation comprises: A spacious entrance hallway with stairs up to the first floor, modern fitted kitchen with integrated appliances (fridge, double oven, hob with extractor hood, dishwasher and washing machine), dual aspect windows and benefiting from a large storage cupboard, and two generous reception rooms, both featuring bay windows and fireplaces. The first-floor landing establishes: Bedroom one with wardrobe space and a feature bay window, double bedroom two, double bedroom three with wardrobe space and a view to the rear garden, and a beautifully refurbished family bathroom, providing a bath with overhead shower, sink and WC. Outside to the rear is an extensive garden with an initial patio area then laid to a well-maintained lawn. To the front of the property is a private driveway providing ample off-road parking. The side gate gives access to the rear garden along with the detached double garage. Well situated in the popular district of Headless Cross, the property is close to an assortment of local amenities such as shops, restaurants, countryside walks, and well-regarded schools (Walkwood Middle and Saint Augustine's High). It is also conveniently placed to access local bus routes, the local train station and national motorway networks (M5 and M42).

**Bedroom One** 

13' 1" x 12' 0" (3.98m x 3.65m)

**Bedroom Two** 

14' 0" x 10' 9" (4.26m x 3.27m)

**Bedroom Three** 

11' 1" x 12' 0" (3.38m x 3.65m)

**Family Bathroom** 

7' 5" x 6' 4" (2.26m x 1.93m)