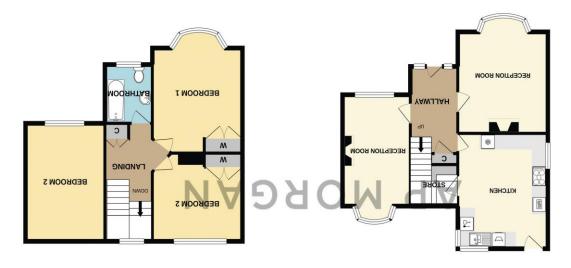

#### **Description:**

An immaculate three-bedroom detached family home that has been recently renovated to an excellent standard and offered with no onward chain, placed in a highly sought-after residential area of Headless Cross, Redditch. The ground floor accommodation comprises: A spacious entrance hallway with stairs up to the first floor, modern fitted kitchen with integrated appliances (fridge, double oven, hob with extractor hood, dishwasher and washing machine), dual aspect windows and benefiting from a large storage cupboard, and two generous reception rooms, both featuring bay windows and fireplaces. The first-floor landing establishes: Bedroom one with wardrobe space and a feature bay window, double bedroom two, double bedroom three with wardrobe space and a view to the rear garden, and a beautifully refurbished family bathroom, providing a bath with overhead shower, sink and WC. Outside to the rear is an extensive garden with an initial patio area then laid to a well-maintained lawn. To the front of the property is a private driveway providing ample off-road parking. The side gate gives access to the rear garden along with the detached double garage. Well situated in the popular district of Headless Cross, the property is close to an assortment of local amenities such as shops, restaurants, countryside walks, and well-regarded schools (Walkwood Middle and Saint Augustine's High). It is also conveniently placed to access local bus routes, the local train station and national motorway networks (M5 and M42).

#### **Entrance Hallway**

Kitchen

14' 6" x 12' 1" (4.42m x 3.68m)

**Reception Room One** 

13' 9" x 10' 9" (4.19m x 3.27m)

**Reception Room Two** 

12' 9" x 11' 9" (3.88m x 3.58m)

**First Floor Landing** 

**Bedroom One** 

13' 1" x 12' 0" (3.98m x 3.65m)

**Bedroom Two** 

14' 0" x 10' 9" (4.26m x 3.27m)

**Bedroom Three** 

11' 1" x 12' 0" (3.38m x 3.65m)

**Family Bathroom** 

7' 5" x 6' 4" (2.26m x 1.93m)