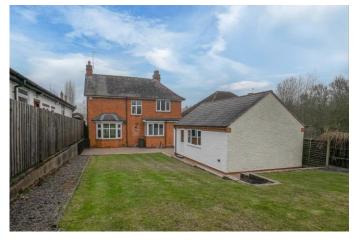

#### **Description:**

An immaculate three-bedroom detached family home that has been recently renovated to an excellent standard and offered with no onward chain, placed in a highly sought-after residential area of Headless Cross, Redditch. The ground floor accommodation comprises: A spacious entrance hallway with stairs up to the first floor, modern fitted kitchen with integrated appliances (fridge, double oven, hob with extractor hood, dishwasher and washing machine), dual aspect windows and benefiting from a large storage cupboard, and two generous reception rooms, both featuring bay windows and fireplaces. The first-floor landing establishes: Bedroom one with wardrobe space and a feature bay window, double bedroom two, double bedroom three with wardrobe space and a view to the rear garden, and a beautifully refurbished family bathroom, providing a bath with overhead shower, sink and WC. Outside to the rear is an extensive garden with an initial patio area then laid to a well-maintained lawn. To the front of the property is a private driveway providing ample off-road parking. The side gate gives access to the rear garden along with the detached double garage. Well situated in the popular district of Headless Cross, the property is close to an assortment of local amenities such as shops, restaurants, countryside walks, and well-regarded schools (Walkwood Middle and Saint Augustine's High). It is also conveniently placed to access local bus routes, the local train station and national motorway networks (M5 and M42).