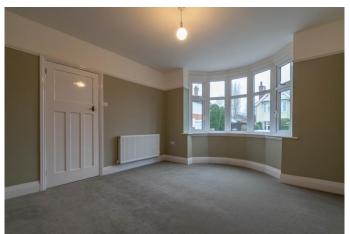

#### **Description:**

An immaculate three-bedroom detached family home that has been recently renovated to an excellent standard and offered with no onward chain, placed in a highly sought-after residential area of Headless Cross, Redditch. The ground floor accommodation comprises: A spacious entrance hallway with stairs up to the first floor, modern fitted kitchen with integrated appliances (fridge, double oven, hob with extractor hood, dishwasher and washing machine), dual aspect windows and benefiting from a large storage cupboard, and two generous reception rooms, both featuring bay windows and fireplaces. The first-floor landing establishes: Bedroom one with wardrobe space and a feature bay window, double bedroom two, double bedroom three with wardrobe space and a view to the rear garden, and a beautifully refurbished family bathroom, providing a bath with overhead shower, sink and WC. Outside to the rear is an extensive garden with an initial patio area then laid to a well-maintained lawn. To the front of the property is a private driveway providing ample off-road parking. The side gate gives access to the rear garden along with the detached double garage. Well situated in the popular district of Headless Cross, the property is close to an assortment of local amenities such as shops, restaurants, countryside walks, and well-regarded schools (Walkwood Middle and Saint Augustine's High). It is also conveniently placed to access local bus routes, the local train station and national motorway networks (M5 and M42).

**Bedroom One** 

13' 1" x 12' 0" (3.98m x 3.65m)

**Bedroom Two** 

14' 0" x 10' 9" (4.26m x 3.27m)

**Bedroom Three** 

11' 1" x 12' 0" (3.38m x 3.65m)

**Family Bathroom** 

7' 5" x 6' 4" (2.26m x 1.93m)