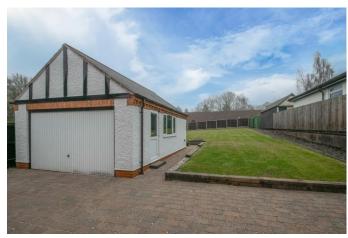

#### **Description:**

An immaculate three-bedroom detached family home that has been recently renovated to an excellent standard and offered with no onward chain, placed in a highly sought-after residential area of Headless Cross, Redditch. The ground floor accommodation comprises: A spacious entrance hallway with stairs up to the first floor, modern fitted kitchen with integrated appliances (fridge, double oven, hob with extractor hood, dishwasher and washing machine), dual aspect windows and benefiting from a large storage cupboard, and two generous reception rooms, both featuring bay windows and fireplaces. The first-floor landing establishes: Bedroom one with wardrobe space and a feature bay window, double bedroom two, double bedroom three with wardrobe space and a view to the rear garden, and a beautifully refurbished family bathroom, providing a bath with overhead shower, sink and WC. Outside to the rear is an extensive garden with an initial patio area then laid to a well-maintained lawn. To the front of the property is a private driveway providing ample off-road parking. The side gate gives access to the rear garden along with the detached double garage. Well situated in the popular district of Headless Cross, the property is close to an assortment of local amenities such as shops, restaurants, countryside walks, and well-regarded schools (Walkwood Middle and Saint Augustine's High). It is also conveniently placed to access local bus routes, the local train station and national motorway networks (M5 and M42).

Garage

**EPC Rating:** 

Council Tax Band: D (tbc by solicitors).

Tenure: (tbc by solicitors).

For more information or to arrange a viewing, please call us on 01527 406956.