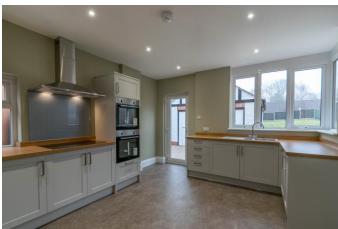

#### **Description:**

An immaculate three-bedroom detached family home that has been recently renovated to an excellent standard and offered with no onward chain, placed in a highly sought-after residential area of Headless Cross, Redditch. The ground floor accommodation comprises: A spacious entrance hallway with stairs up to the first floor, modern fitted kitchen with integrated appliances (fridge, double oven, hob with extractor hood, dishwasher and washing machine), dual aspect windows and benefiting from a large storage cupboard, and two generous reception rooms, both featuring bay windows and fireplaces. The first-floor landing establishes: Bedroom one with wardrobe space and a feature bay window, double bedroom two, double bedroom three with wardrobe space and a view to the rear garden, and a beautifully refurbished family bathroom, providing a bath with overhead shower, sink and WC. Outside to the rear is an extensive garden with an initial patio area then laid to a well-maintained lawn. To the front of the property is a private driveway providing ample off-road parking. The side gate gives access to the rear garden along with the detached double garage. Well situated in the popular district of Headless Cross, the property is close to an assortment of local amenities such as shops, restaurants, countryside walks, and well-regarded schools (Walkwood Middle and Saint Augustine's High). It is also conveniently placed to access local bus routes, the local train station and national motorway networks (M5 and M42).

#### **Entrance Hallway**

Kitchen

14' 6" x 12' 1" (4.42m x 3.68m)

**Reception Room One** 

13' 9" x 10' 9" (4.19m x 3.27m)

**Reception Room Two** 

12' 9" x 11' 9" (3.88m x 3.58m)

**First Floor Landing** 