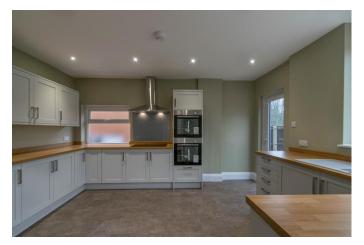

#### **Description:**

An immaculate three-bedroom detached family home that has been recently renovated to an excellent standard and offered with no onward chain, placed in a highly sought-after residential area of Headless Cross, Redditch. The ground floor accommodation comprises: A spacious entrance hallway with stairs up to the first floor, modern fitted kitchen with integrated appliances (fridge, double oven, hob with extractor hood, dishwasher and washing machine), dual aspect windows and benefiting from a large storage cupboard, and two generous reception rooms, both featuring bay windows and fireplaces. The first-floor landing establishes: Bedroom one with wardrobe space and a feature bay window, double bedroom two, double bedroom three with wardrobe space and a view to the rear garden, and a beautifully refurbished family bathroom, providing a bath with overhead shower, sink and WC. Outside to the rear is an extensive garden with an initial patio area then laid to a well-maintained lawn. To the front of the property is a private driveway providing ample off-road parking. The side gate gives access to the rear garden along with the detached double garage. Well situated in the popular district of Headless Cross, the property is close to an assortment of local amenities such as shops, restaurants, countryside walks, and well-regarded schools (Walkwood Middle and Saint Augustine's High). It is also conveniently placed to access local bus routes, the local train station and national motorway networks (M5 and M42).

#### **Entrance Hallway**

Kitchen

14' 6" x 12' 1" (4.42m x 3.68m)

**Reception Room One** 

13' 9" x 10' 9" (4.19m x 3.27m)

**Reception Room Two** 

12' 9" x 11' 9" (3.88m x 3.58m)

**First Floor Landing** 