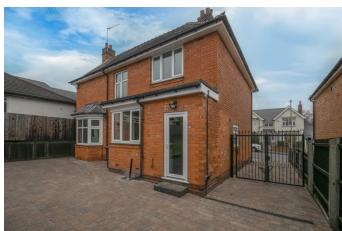

#### Features:

- An immaculate detached home
- Offered with no onward chain
- Recently renovated
- Three bedrooms
- Fitted kitchen with integrated appliances
- Two reception rooms
- Detached garage and private driveway
- EPC TBC

#### **Description:**

An immaculate three-bedroom detached family home that has been recently renovated to an excellent standard and offered with no onward chain, placed in a highly sought-after residential area of Headless Cross, Redditch. The ground floor accommodation comprises: A spacious entrance hallway with stairs up to the first floor, modern fitted kitchen with integrated appliances (fridge, double oven, hob with extractor hood, dishwasher and washing machine), dual aspect windows and benefiting from a large storage cupboard, and two generous reception rooms, both featuring bay windows and fireplaces. The first-floor landing establishes: Bedroom one with wardrobe space and a feature bay window, double bedroom two, double bedroom three with wardrobe space and a view to the rear garden, and a beautifully refurbished family bathroom, providing a bath with overhead shower, sink and WC. Outside to the rear is an extensive garden with an initial patio area then laid to a well-maintained lawn. To the front of the property is a private driveway providing ample off-road parking. The side gate gives access to the rear garden along with the detached double garage. Well situated in the popular district of Headless Cross, the property is close to an assortment of local amenities such as shops, restaurants, countryside walks, and well-regarded schools (Walkwood Middle and Saint Augustine's High). It is also conveniently placed to access local bus routes, the local train station and national motorway networks (M5 and M42).