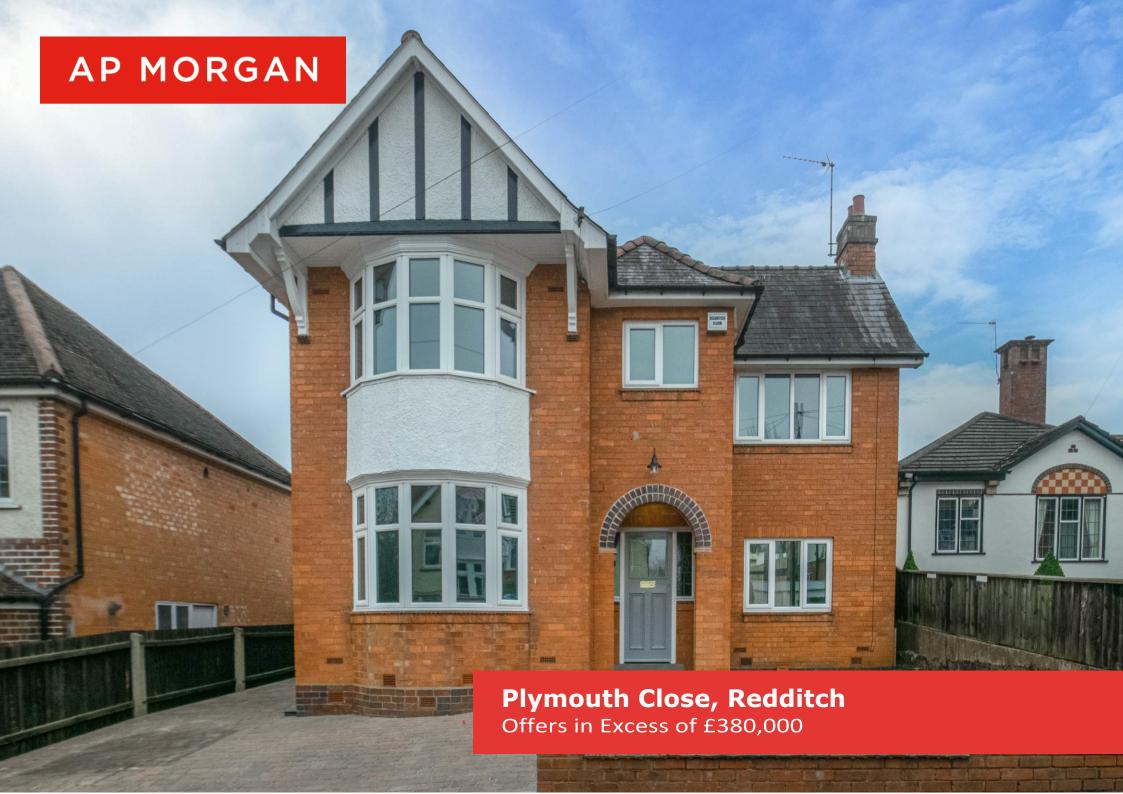

#### **Description:**

An immaculate three-bedroom detached family home that has been recently renovated to an excellent standard and offered with no onward chain, placed in a highly sought-after residential area of Headless Cross, Redditch. The ground floor accommodation comprises: A spacious entrance hallway with stairs up to the first floor, modern fitted kitchen with integrated appliances (fridge, double oven, hob with extractor hood, dishwasher and washing machine), dual aspect windows and benefiting from a large storage cupboard, and two generous reception rooms, both featuring bay windows and fireplaces. The first-floor landing establishes: Bedroom one with wardrobe space and a feature bay window, double bedroom two, double bedroom three with wardrobe space and a view to the rear garden, and a beautifully refurbished family bathroom, providing a bath with overhead shower, sink and WC. Outside to the rear is an extensive garden with an initial patio area then laid to a well-maintained lawn. To the front of the property is a private driveway providing ample off-road parking. The side gate gives access to the rear garden along with the detached double garage. Well situated in the popular district of Headless Cross, the property is close to an assortment of local amenities such as shops, restaurants, countryside walks, and well-regarded schools (Walkwood Middle and Saint Augustine's High). It is also conveniently placed to access local bus routes, the local train station and national motorway networks (M5 and M42).