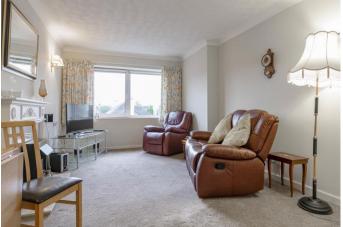

## **Description:**

A well-presented, second floor apartment situated within a popular retirement apartment for over 60's, occupying a convenient location within easy reach of Bromsgrove town centre. The property is accessed through a secure internal lobby with intercom system and briefly comprises: Entrance hallway offering large airing cupboard store, good-sized lounge/dining room with elevated views to the front communal gardens, well-presented fitted kitchen offering a range of wall and base units, space for a tall fridge freezer, and integrated oven with electric hob and extractor hood over, a sizable double bedroom presents integrated wardrobe and vanity storage units, while a fitted shower room completes the internal layout. The accommodation also benefits from beautifully landscaped communal gardens surrounding the property, private off-road parking for residents and visitors, in addition to a variety of facilities including, communal lounge, lift servicing all floors, management staff, Careline alarm system, laundry room and guest facilities. The property is situated in a fantastic central location of Bromsgrove town which offers a range of shops, leisure centres and first, middle, and high schools. Along with road links to the M5 (junction 5), and M42 (junction 1), ideal for commuting to Birmingham, Worcester and surrounding areas.

# **Details:**

**Entrance Hallway** 

**Living Room** 17' 4'' x 10' 5'' (5.28m x 3.17m)

**Kitchen** 5' 3'' x 7' 3'' (1.60m x 2.21m)

**Bedroom** 14' 1'' x 8' 8'' (4.29m x 2.64m)

**Shower Room** 6' 9'' x 5' 5'' (2.06m x 1.65m)