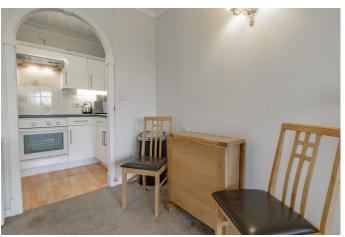

## **Description:**

A well-presented, second floor apartment situated within a popular retirement apartment for over 60's, occupying a convenient location within easy reach of Bromsgrove town centre. The property is accessed through a secure internal lobby with intercom system and briefly comprises: Entrance hallway offering large airing cupboard store, good-sized lounge/dining room with elevated views to the front communal gardens, well-presented fitted kitchen offering a range of wall and base units, space for a tall fridge freezer, and integrated oven with electric hob and extractor hood over, a sizable double bedroom presents integrated wardrobe and vanity storage units, while a fitted shower room completes the internal layout. The accommodation also benefits from beautifully landscaped communal gardens surrounding the property, private off-road parking for residents and visitors, in addition to a variety of facilities including, communal lounge, lift servicing all floors, management staff, Careline alarm system, laundry room and guest facilities. The property is situated in a fantastic central location of Bromsgrove town which offers a range of shops, leisure centres and first, middle, and high schools. Along with road links to the M5 (junction 5), and M42 (junction 1), ideal for commuting to Birmingham, Worcester and surrounding areas.

# **Details:**

**Entrance Hallway** 

**Living Room** 17' 4'' x 10' 5'' (5.28m x 3.17m)

**Kitchen** 5' 3'' x 7' 3'' (1.60m x 2.21m)

**Bedroom** 14' 1'' x 8' 8'' (4.29m x 2.64m)

**Shower Room** 6' 9'' x 5' 5'' (2.06m x 1.65m)