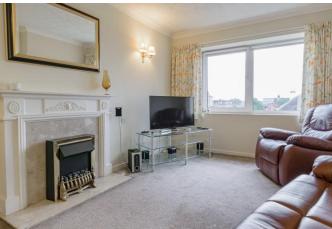

## **Description:**

A well-presented, second floor apartment situated within a popular retirement apartment for over 60's, occupying a convenient location within easy reach of Bromsgrove town centre. The property is accessed through a secure internal lobby with intercom system and briefly comprises: Entrance hallway offering large airing cupboard store, good-sized lounge/dining room with elevated views to the front communal gardens, well-presented fitted kitchen offering a range of wall and base units, space for a tall fridge freezer, and integrated oven with electric hob and extractor hood over, a sizable double bedroom presents integrated wardrobe and vanity storage units, while a fitted shower room completes the internal layout. The accommodation also benefits from beautifully landscaped communal gardens surrounding the property, private off-road parking for residents and visitors, in addition to a variety of facilities including, communal lounge, lift servicing all floors, management staff, Careline alarm system, laundry room and guest facilities. The property is situated in a fantastic central location of Bromsgrove town which offers a range of shops, leisure centres and first, middle, and high schools. Along with road links to the M5 (junction 5), and M42 (junction 1), ideal for commuting to Birmingham, Worcester and surrounding areas.

# **Details:**

**Entrance Hallway** 

**Living Room** 17' 4'' x 10' 5'' (5.28m x 3.17m)

**Kitchen** 5' 3'' x 7' 3'' (1.60m x 2.21m)

**Bedroom** 14' 1'' x 8' 8'' (4.29m x 2.64m)

**Shower Room** 6' 9'' x 5' 5'' (2.06m x 1.65m)