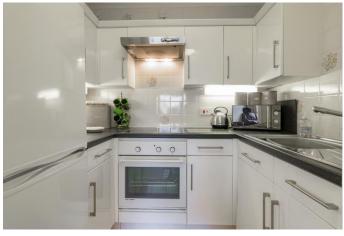

## **Description:**

A well-presented, second floor apartment situated within a popular retirement apartment for over 60's, occupying a convenient location within easy reach of Bromsgrove town centre. The property is accessed through a secure internal lobby with intercom system and briefly comprises: Entrance hallway offering large airing cupboard store, good-sized lounge/dining room with elevated views to the front communal gardens, well-presented fitted kitchen offering a range of wall and base units, space for a tall fridge freezer, and integrated oven with electric hob and extractor hood over, a sizable double bedroom presents integrated wardrobe and vanity storage units, while a fitted shower room completes the internal layout. The accommodation also benefits from beautifully landscaped communal gardens surrounding the property, private off-road parking for residents and visitors, in addition to a variety of facilities including, communal lounge, lift servicing all floors, management staff, Careline alarm system, laundry room and guest facilities. The property is situated in a fantastic central location of Bromsgrove town which offers a range of shops, leisure centres and first, middle, and high schools. Along with road links to the M5 (junction 5), and M42 (junction 1), ideal for commuting to Birmingham, Worcester and surrounding areas.

# **Details:**

**Entrance Hallway** 

**Living Room** 17' 4'' x 10' 5'' (5.28m x 3.17m)

**Kitchen** 5' 3'' x 7' 3'' (1.60m x 2.21m)

**Bedroom** 14' 1'' x 8' 8'' (4.29m x 2.64m)

**Shower Room** 6' 9'' x 5' 5'' (2.06m x 1.65m)