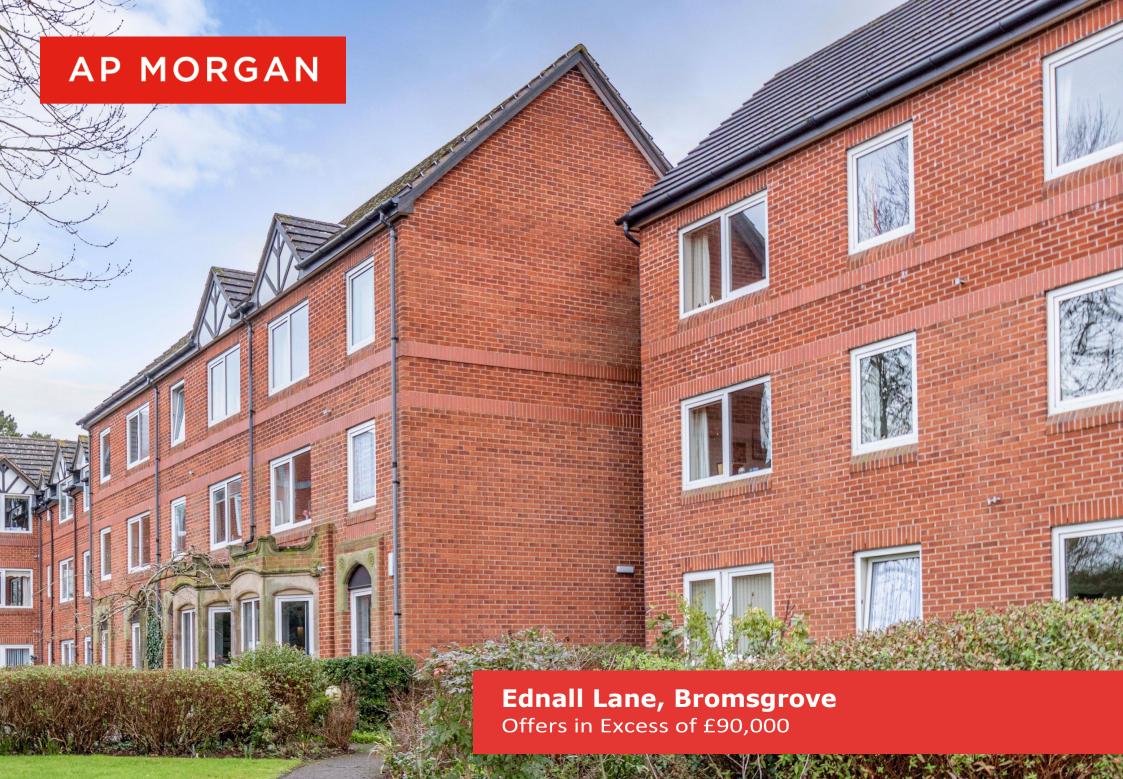

### Features:

- Well-presented second floor apartment
- Good-sized lounge/dining room
- Fitted kitchen
- Double bedroom with built in wardrobe store
- Shower room
- Off-road parking
- Access to communal lounge & guest suites
- EPC C

## **Description:**

A well-presented, second floor apartment situated within a popular retirement apartment for over 60's, occupying a convenient location within easy reach of Bromsgrove town centre. The property is accessed through a secure internal lobby with intercom system and briefly comprises: Entrance hallway offering large airing cupboard store, good-sized lounge/dining room with elevated views to the front communal gardens, well-presented fitted kitchen offering a range of wall and base units, space for a tall fridge freezer, and integrated oven with electric hob and extractor hood over, a sizable double bedroom presents integrated wardrobe and vanity storage units, while a fitted shower room completes the internal layout. The accommodation also benefits from beautifully landscaped communal gardens surrounding the property, private off-road parking for residents and visitors, in addition to a variety of facilities including, communal lounge, lift servicing all floors, management staff, Careline alarm system, laundry room and guest facilities. The property is situated in a fantastic central location of Bromsgrove town which offers a range of shops, leisure centres and first, middle, and high schools. Along with road links to the M5 (junction 5), and M42 (junction 1), ideal for commuting to Birmingham, Worcester and surrounding areas.