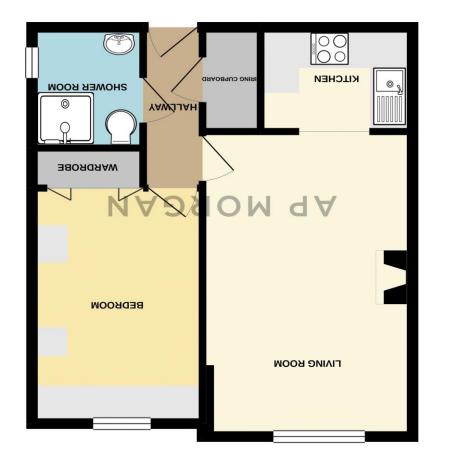

# **Details:**

**Entrance Hallway** 

**Living Room** 17' 4'' x 10' 5'' (5.28m x 3.17m)

**Kitchen** 5' 3'' x 7' 3'' (1.60m x 2.21m)

**Bedroom** 14' 1'' x 8' 8'' (4.29m x 2.64m)

**Shower Room** 6' 9'' x 5' 5'' (2.06m x 1.65m)