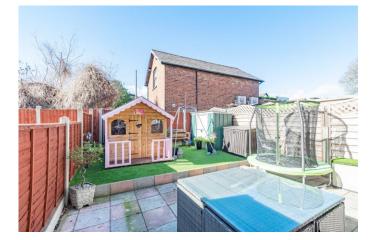

Upstairs are two very good-size double bedrooms both having space for wardrobes, as well as a family bathroom with bath and over-head shower, and loft-access with a loft-ladder installed. Externally the property has an easily maintained rear garden, with artificial grass on the upper area, and a nicely paved lower area perfect for alfresco dining.