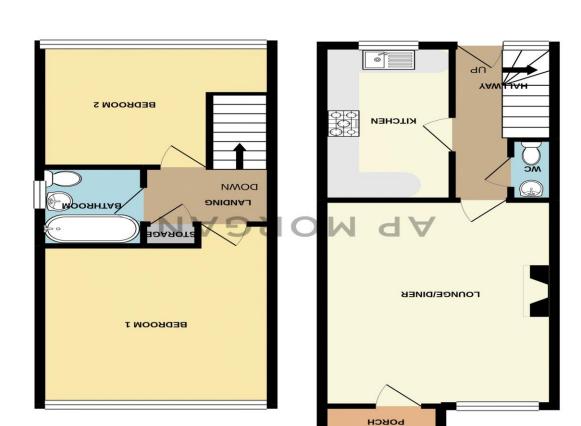

#### **Entrance Porch**

3' 4" x 5' 7" (1.02m x 1.70m)

## Lounge/Diner

15' 4" x 12' 9" (4.67m x 3.88m) (Max)

#### Kitchen

11' 1" x 6' 9" (3.38m x 2.06m) (Max)

## Hallway

11' 6" x 5' 8" (3.50m x 1.73m) (Max)

#### **Bedroom One**

13' 5" x 12' 9" (4.09m x 3.88m) (Max)

#### **Bedroom Two**

9' 4" x 9' 8" (2.84m x 2.94m) (Max)

### **Bathroom**

6' 7" x 5' 7" (2.01m x 1.70m) (Max)

White every attention to the contract of the c TOTAL FLOOR AREA: 701 sq.ft. (65.1 sq.m.) approx

343 sq.ft. (31.8 sq.m.) approx. **TST FLOOR** 

Owner of the copyright. This property sheet forms part of our database and is protected by the database right and copyright laws. No unauthorised copying or distribution without permission. the working order and condition. Measurements: Great care is taken when measuring, but measurements should not be relied upon for ordering carpets, equipment, etc. The Laws of Copyright protect this material. AP Morgan is the without any responsibility on the part of AP Morgan or the vendors. Equipment: AP Morgan has not tested the equipment or central heating system mentioned in these particulars and the purchasers are advised to satisfy themselves as to part of any offer or contract. AP Morgan and their employees and agents do not have any authority to give any warranty or representation whatsoever in respect of this property. These details and all statements herein are provided No statement in these details is to be relied upon as representation of fact, and purchasers should satisfy themselves by inspection or otherwise as to the accuracy of the statements contained within. These details do not constitute any