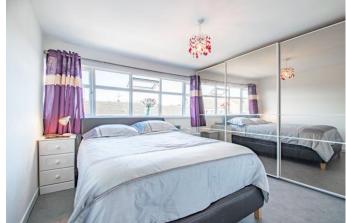

Upstairs are two very good-size double bedrooms both having space for wardrobes, as well as a family bathroom with bath and over-head shower, and loft-access with a loft-ladder installed. Externally the property has an easily maintained rear garden, with artificial grass on the upper area, and a nicely paved lower area perfect for alfresco dining.

#### **Bedroom One**

13' 5" x 12' 9" (4.09m x 3.88m) (Max)