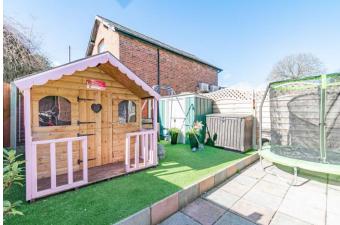

Upstairs are two very good-size double bedrooms both having space for wardrobes, as well as a family bathroom with bath and over-head shower, and loft-access with a loft-ladder installed. Externally the property has an easily maintained rear garden, with artificial grass on the upper area, and a nicely paved lower area perfect for alfresco dining.