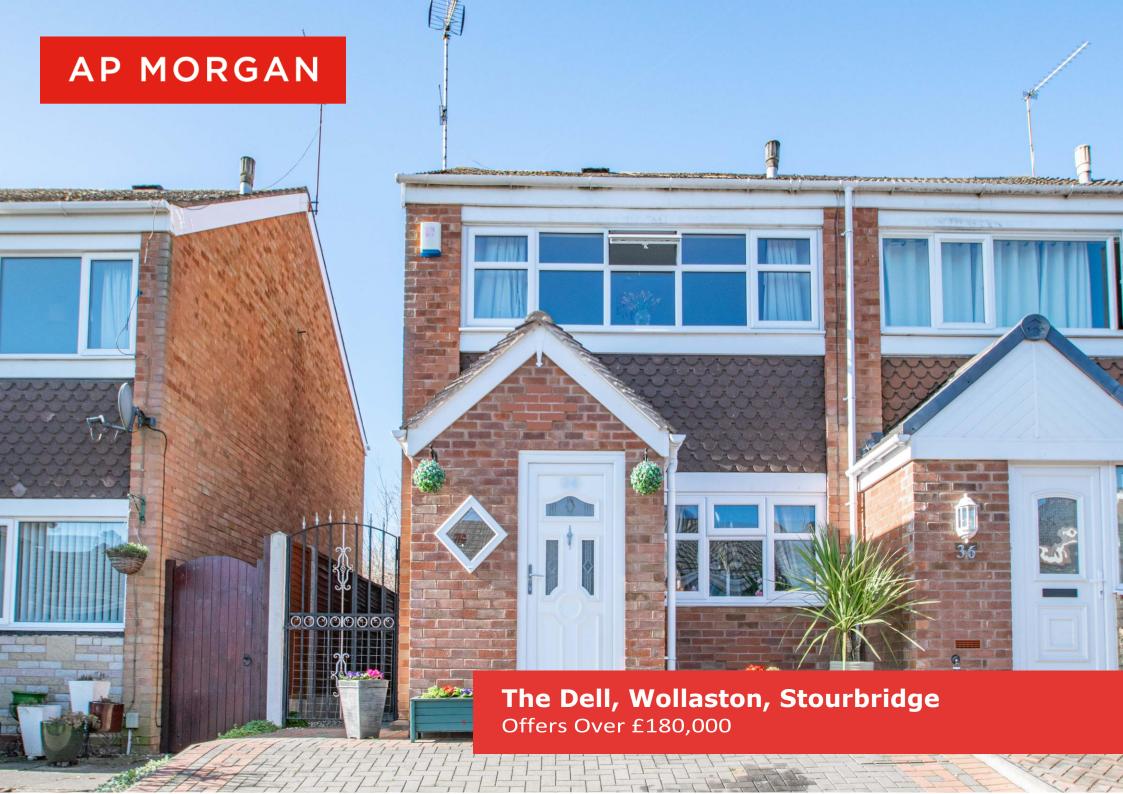

## **Description:**

Modern semi-detached property in a popular area of Wollaston, near Stourbridge.

The property briefly comprises; An entrance porch which leads to a spacious lounge/diner with a feature fireplace, a bright hallway flooded with natural light from the door onto the rear garden a downstairs W.C, and a modern kitchen with an intergraded oven, five-ring gas burner hob, washing machine and, dishwasher whilst also having space for a fridge-freezer.

The property also has a private driveway with space for two vehicles as well as a separate garage.

The property is ideally situated in the sought-after area of Wollaston, which has plenty of amenities close by in Stourbridge town centre, which offers plenty of shops and great transport links into Birmingham City Centre.