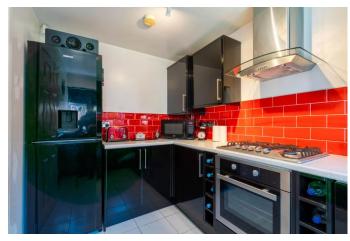

## **Description:**

Modern semi-detached property in a popular area of Wollaston, near Stourbridge.

The property briefly comprises; An entrance porch which leads to a spacious lounge/diner with a feature fireplace, a bright hallway flooded with natural light from the door onto the rear garden a downstairs W.C, and a modern kitchen with an intergraded oven, five-ring gas burner hob, washing machine and, dishwasher whilst also having space for a fridge-freezer.

#### Kitchen

11' 1" x 6' 9" (3.38m x 2.06m) (Max)