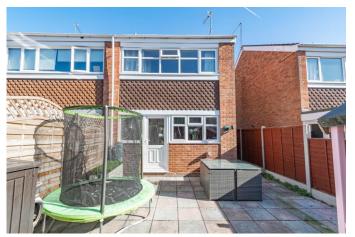

Upstairs are two very good-size double bedrooms both having space for wardrobes, as well as a family bathroom with bath and over-head shower, and loft-access with a loft-ladder installed. Externally the property has an easily maintained rear garden, with artificial grass on the upper area, and a nicely paved lower area perfect for alfresco dining.