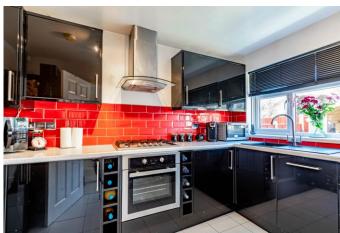

y bathroom with bath and over-head shower, and loft-access with a loft-ladder installed. Externally the property has an easily maintained rear garden, with artificial grass on the upper area, and a nicely paved lower area perfect for alfresco dining.

The property also has a private driveway with space for two vehicles as well as a separate garage.

The property is ideally situated in the sought-after area of Wollaston, which has plenty of amenities close by in Stourbridge town centre, which offers plenty of shops and great transport links into Birmingham City Centre.

Stourbridge also has many highly regarded primary and secondary schools, as well as colleges providing further education. The Clent Hills are also a short drive away which offer beautiful walks, trails, and country pubs.













#### **Details:**

#### **Entrance Porch**

3' 4" x 5' 7" (1.02m x 1.70m)

## Lounge/Diner

15' 4" x 12' 9" (4.67m x 3.88m) (Max)

#### Kitchen

11' 1" x 6' 9" (3.38m x 2.06m) (Max)

## Hallway

11' 6" x 5' 8" (3.50m x 1.73m) (Max)

#### **Bedroom One**

13' 5" x 12' 9" (4.09m x 3.88m) (Max)

#### **Bedroom Two**

9' 4" x 9' 8" (2.84m x 2.94m) (Max)

### **Bathroom**

6' 7" x 5' 7" (2.01m x 1.70m) (Max)

#### Garage

16' 0" x 7' 7" (4.87m x 2.31m) (Max)

**EPC Rating:** D

**Council Tax Band:** B (tbc by solicitors). **Tenure:** Freehold (tbc by solicitors).

For more information or to arrange a viewing, please call us on 01384 319 400.













# Need a mortgage?

information: www.morganfs.co.uk on 01384 319 400, or visit their website for more The initial appointment is fre