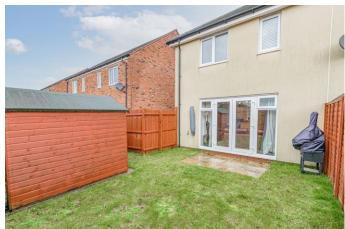

## **Description:**

A modern, three-bedroom, semi-detached house constructed approximately five years ago by Bovis homes, on a modern and sought after residential development of Church Meadows in Catshill, Bromsgrove. The well-proportioned and presented interior of the property briefly comprises of: Entrance hallway giving off to a guest W.C., leading to the spacious and open plan ground floor presenting a modern fitted kitchen with integrated oven, hob, fridge/freezer, dishwasher, and washing machine, along with open plan lounge/dining area having generous built-in storage cupboard, and French doors giving a view of the rear outlook. Moving upstairs the landing presents a airing cupboard and gives off to a good-sized bedroom one, double bedroom two, a well-proportioned single bedroom three, currently being utilised as a home office space and a modern family bathroom with shower over the bath. Outside to the rear provides an manageable, enclosed garden featuring initial paved patio to lawn with timber shed and fenced boundaries. Off-road parking is available for one car in front of the property. Situated in a cul-desac location nearby to a spacious green, providing a play area, an abundance of mature trees and views across a fresh-water pond and bridge. The property is accessible for a range of local shops, eating establishments, and community facilities, as well as schools and a park. Excellent road links are within easy reach including the M5 and M42 ideal for commuting to surrounding areas and into Birmingham City centre.