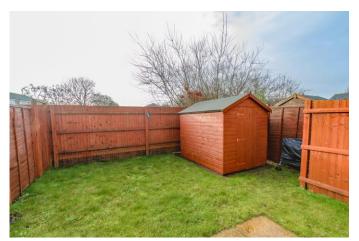

## **Description:**

A modern, three-bedroom, semi-detached house constructed approximately five years ago by Bovis homes, on a modern and sought after residential development of Church Meadows in Catshill, Bromsgrove. The well-proportioned and presented interior of the property briefly comprises of: Entrance hallway giving off to a guest W.C., leading to the spacious and open plan ground floor presenting a modern fitted kitchen with integrated oven, hob, fridge/freezer, dishwasher, and washing machine, along with open plan lounge/dining area having generous built-in storage cupboard, and French doors giving a view of the rear outlook. Moving upstairs the landing presents a airing cupboard and gives off to a good-sized bedroom one, double bedroom two, a well-proportioned single bedroom three, currently being utilised as a home office space and a modern family bathroom with shower over the bath. Outside to the rear provides an manageable, enclosed garden featuring initial paved patio to lawn with timber shed and fenced boundaries. Off-road parking is available for one car in front of the property. Situated in a cul-desac location nearby to a spacious green, providing a play area, an abundance of mature trees and views across a fresh-water pond and bridge. The property is accessible for a range of local shops, eating establishments, and community facilities, as well as schools and a park. Excellent road links are within easy reach including the M5 and M42 ideal for commuting to surrounding areas and into Birmingham City centre.