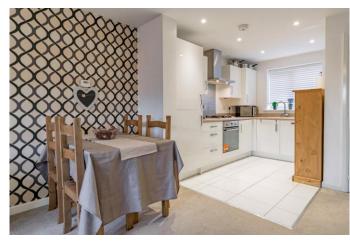

## **Description:**

A modern, three-bedroom, semi-detached house constructed approximately five years ago by Bovis homes, on a modern and sought after residential development of Church Meadows in Catshill, Bromsgrove. The well-proportioned and presented interior of the property briefly comprises of: Entrance hallway giving off to a guest W.C., leading to the spacious and open plan ground floor presenting a modern fitted kitchen with integrated oven, hob, fridge/freezer, dishwasher, and washing machine, along with open plan lounge/dining area having generous built-in storage cupboard, and French doors giving a view of the rear outlook. Moving upstairs the landing presents a airing cupboard and gives off to a good-sized bedroom one, double bedroom two, a well-proportioned single bedroom three, currently being utilised as a home office space and a modern family bathroom with shower over the bath. Outside to the rear provides an manageable, enclosed garden featuring initial paved patio to lawn with timber shed and fenced boundaries. Off-road parking is available for one car in front of the property. Situated in a cul-desac location nearby to a spacious green, providing a play area, an abundance of mature trees and views across a fresh-water pond and bridge. The property is accessible for a range of local shops, eating establishments, and community facilities, as well as schools and a park. Excellent road links are within easy reach including the M5 and M42 ideal for commuting to surrounding areas and into Birmingham City centre.

# **Details:**

**Entrance Hallway** 

**Ground Floor W/C** 6' 8'' x 3' 2'' (2.03m x 0.96m)

**Open Plan Living room/Diner** 14' 8'' max x 20' 2'' to door of entrance hallway (4.47m x 6.14m)

**Kitchen** 9' 9'' x 6' 9'' (2.97m x 2.06m) both max