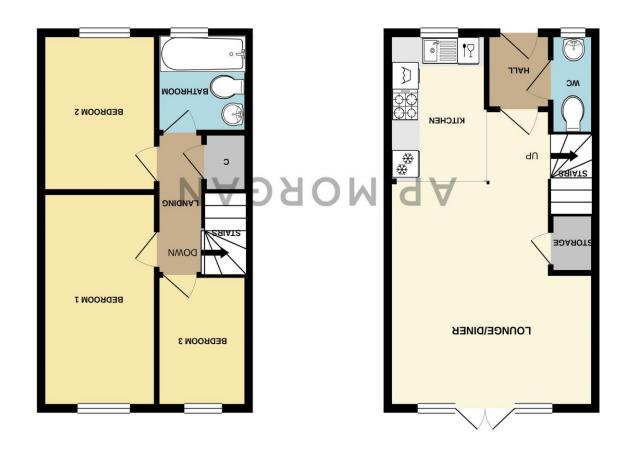

## **Description:**

A modern, three-bedroom, semi-detached house constructed approximately five years ago by Bovis homes, on a modern and sought after residential development of Church Meadows in Catshill, Bromsgrove. The well-proportioned and presented interior of the property briefly comprises of: Entrance hallway giving off to a guest W.C., leading to the spacious and open plan ground floor presenting a modern fitted kitchen with integrated oven, hob, fridge/freezer, dishwasher, and washing machine, along with open plan lounge/dining area having generous built-in storage cupboard, and French doors giving a view of the rear outlook. Moving upstairs the landing presents a airing cupboard and gives off to a good-sized bedroom one, double bedroom two, a well-proportioned single bedroom three, currently being utilised as a home office space and a modern family bathroom with shower over the bath. Outside to the rear provides an manageable, enclosed garden featuring initial paved patio to lawn with timber shed and fenced boundaries. Off-road parking is available for one car in front of the property. Situated in a cul-desac location nearby to a spacious green, providing a play area, an abundance of mature trees and views across a fresh-water pond and bridge. The property is accessible for a range of local shops, eating establishments, and community facilities, as well as schools and a park. Excellent road links are within easy reach including the M5 and M42 ideal for commuting to surrounding areas and into Birmingham City centre.

# **Details:**

**Entrance Hallway** 

**Ground Floor W/C** 6' 8'' x 3' 2'' (2.03m x 0.96m)

**Open Plan Living room/Diner** 14' 8'' max x 20' 2'' to door of entrance hallway (4.47m x 6.14m)

**Kitchen** 9' 9'' x 6' 9'' (2.97m x 2.06m) both max

**First Floor Landing** 

**Bedroom One** 14' 5'' x 8' 2'' (4.39m x 2.49m)

**Bedroom Two** 10' 9'' x 8' 2'' (3.27m x 2.49m)

**Bedroom Three** 9' 0'' x 6' 3'' (2.74m x 1.90m)

**Family Bathroom** 6' 8'' x 6' 3'' (2.03m x 1.90m)