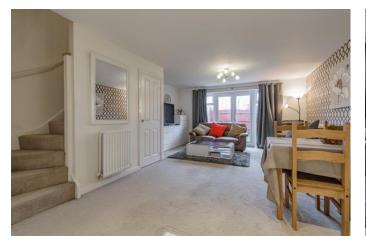

## **Description:**

A modern, three-bedroom, semi-detached house constructed approximately five years ago by Bovis homes, on a modern and sought after residential development of Church Meadows in Catshill, Bromsgrove. The well-proportioned and presented interior of the property briefly comprises of: Entrance hallway giving off to a guest W.C., leading to the spacious and open plan ground floor presenting a modern fitted kitchen with integrated oven, hob, fridge/freezer, dishwasher, and washing machine, along with open plan lounge/dining area having generous built-in storage cupboard, and French doors giving a view of the rear outlook. Moving upstairs the landing presents a airing cupboard and gives off to a good-sized bedroom one, double bedroom two, a well-proportioned single bedroom three, currently being utilised as a home office space and a modern family bathroom with shower over the bath. Outside to the rear provides an manageable, enclosed garden featuring initial paved patio to lawn with timber shed and fenced boundaries. Off-road parking is available for one car in front of the property. Situated in a cul-desac location nearby to a spacious green, providing a play area, an abundance of mature trees and views across a fresh-water pond and bridge. The property is accessible for a range of local shops, eating establishments, and community facilities, as well as schools and a park. Excellent road links are within easy reach including the M5 and M42 ideal for commuting to surrounding areas and into Birmingham City centre.

# **Details:**

**Entrance Hallway** 

**Ground Floor W/C** 6' 8'' x 3' 2'' (2.03m x 0.96m)

**Open Plan Living room/Diner** 14' 8'' max x 20' 2'' to door of entrance hallway (4.47m x 6.14m)

**Kitchen** 9' 9'' x 6' 9'' (2.97m x 2.06m) both max