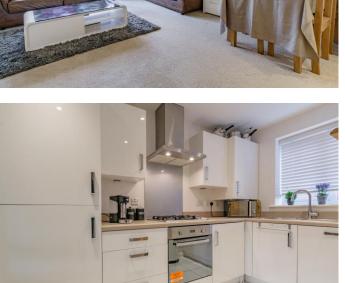

## **Description:**

A modern, three-bedroom, semi-detached house constructed approximately five years ago by Bovis homes, on a modern and sought after residential development of Church Meadows in Catshill, Bromsgrove. The well-proportioned and presented interior of the property briefly comprises of: Entrance hallway giving off to a guest W.C., leading to the spacious and open plan ground floor presenting a modern fitted kitchen with integrated oven, hob, fridge/freezer, dishwasher, and washing machine, along with open plan lounge/dining area having generous built-in storage cupboard, and French doors giving a view of the rear outlook. Moving upstairs the landing presents a airing cupboard and gives off to a good-sized bedroom one, double bedroom two, a well-proportioned single bedroom three, currently being utilised as a home office space and a modern family bathroom with shower over the bath. Outside to the rear provides an manageable, enclosed garden featuring initial paved patio to lawn with timber shed and fenced boundaries. Off-road parking is available for one car in front of the property. Situated in a cul-desac location nearby to a spacious green, providing a play area, an abundance of mature trees and views across a fresh-water pond and bridge. The property is accessible for a range of local shops, eating establishments, and community facilities, as well as schools and a park. Excellent road links are within easy reach including the M5 and M42 ideal for commuting to surrounding areas and into Birmingham City centre.

# **Details:**

**Entrance Hallway** 

**Ground Floor W/C** 6' 8'' x 3' 2'' (2.03m x 0.96m)

**Open Plan Living room/Diner** 14' 8'' max x 20' 2'' to door of entrance hallway (4.47m x 6.14m)

**Kitchen** 9' 9'' x 6' 9'' (2.97m x 2.06m) both max