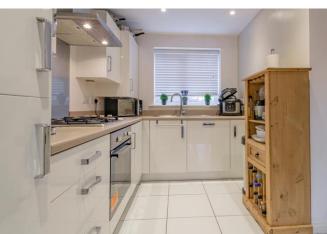

## **Description:**

A modern, three-bedroom, semi-detached house constructed approximately five years ago by Bovis homes, on a modern and sought after residential development of Church Meadows in Catshill, Bromsgrove. The well-proportioned and presented interior of the property briefly comprises of: Entrance hallway giving off to a guest W.C., leading to the spacious and open plan ground floor presenting a modern fitted kitchen with integrated oven, hob, fridge/freezer, dishwasher, and washing machine, along with open plan lounge/dining area having generous built-in storage cupboard, and French doors giving a view of the rear outlook. Moving upstairs the landing presents a airing cupboard and gives off to a good-sized bedroom one, double bedroom two, a well-proportioned single bedroom three, currently being utilised as a home office space and a modern family bathroom with shower over the bath. Outside to the rear provides an manageable, enclosed garden featuring initial paved patio to lawn with timber shed and fenced boundaries. Off-road parking is available for one car in front of the property. Situated in a cul-desac location nearby to a spacious green, providing a play area, an abundance of mature trees and views across a fresh-water pond and bridge. The property is accessible for a range of local shops, eating establishments, and community facilities, as well as schools and a park. Excellent road links are within easy reach including the M5 and M42 ideal for commuting to surrounding areas and into Birmingham City centre.

# **Details:**

**Entrance Hallway** 

**Ground Floor W/C** 6' 8'' x 3' 2'' (2.03m x 0.96m)

**Open Plan Living room/Diner** 14' 8'' max x 20' 2'' to door of entrance hallway (4.47m x 6.14m)

**Kitchen** 9' 9'' x 6' 9'' (2.97m x 2.06m) both max