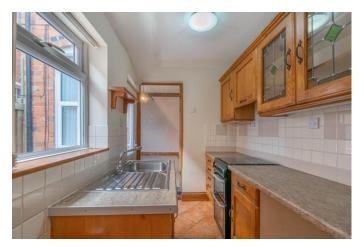

### **Description:**

A well-presented, three-bedroom end-terraced home, conveniently placed in St Georges, near to Redditch Town Centre. The ground floor accommodation establishes: Fitted kitchen with sink and cooker, family bathroom providing a bath with overhead shower, sink and WC, and two well sized reception rooms used as a lounge with a feature bay window, and dining room with stairs leading to the first-floor landing. The first-floor landing comprises: Double bedroom one and well sized bedroom two with a view to the rear garden and handy storage cupboard. The third-floor homes double bedroom three with a feature sky light window and ample eaves storage. To the rear is a gated patio area then opening onto a well-maintained lawn with a storage shed. Well placed in St Georges, the property is within proximity to local schools, along with Redditch Town Centre providing an assortment of amenities such as shops, restaurants, cinema, and the local bus/train stations. National motorway links (M5 and M42) are easily accessible.

### **Details:**

Lounge

14' 0" x 11' 9" (4.26m x 3.58m)

**Dining Room** 

12' 9" x 11' 9" (3.88m x 3.58m)

Kitchen

11' 2" x 5' 8" (3.40m x 1.73m)

**Family Bathroom** 