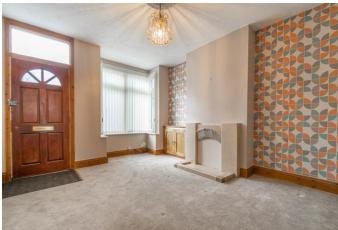

### **Description:**

A well-presented, three-bedroom end-terraced home, conveniently placed in St Georges, near to Redditch Town Centre. The ground floor accommodation establishes: Fitted kitchen with sink and cooker, family bathroom providing a bath with overhead shower, sink and WC, and two well sized reception rooms used as a lounge with a feature bay window, and dining room with stairs leading to the first-floor landing. The first-floor landing comprises: Double bedroom one and well sized bedroom two with a view to the rear garden and handy storage cupboard. The third-floor homes double bedroom three with a feature sky light window and ample eaves storage. To the rear is a gated patio area then opening onto a well-maintained lawn with a storage shed. Well placed in St Georges, the property is within proximity to local schools, along with Redditch Town Centre providing an assortment of amenities such as shops, restaurants, cinema, and the local bus/train stations. National motorway links (M5 and M42) are easily accessible.

### **Details:**

Lounge

14' 0" x 11' 9" (4.26m x 3.58m)

**Dining Room** 

12' 9" x 11' 9" (3.88m x 3.58m)

Kitchen

11' 2" x 5' 8" (3.40m x 1.73m)

**Family Bathroom** 