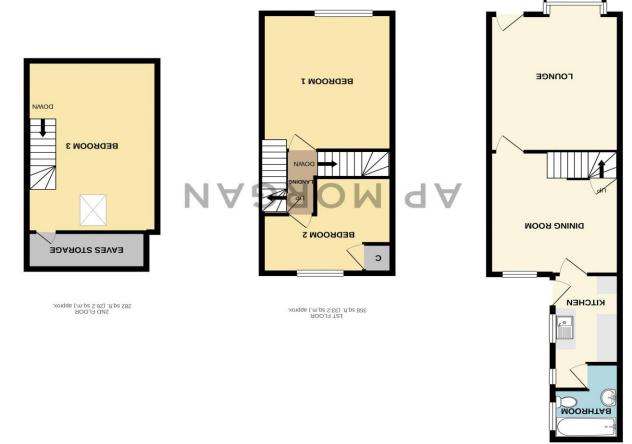

### **Description:**

A well-presented, three-bedroom end-terraced home, conveniently placed in St Georges, near to Redditch Town Centre. The ground floor accommodation establishes: Fitted kitchen with sink and cooker, family bathroom providing a bath with overhead shower, sink and WC, and two well sized reception rooms used as a lounge with a feature bay window, and dining room with stairs leading to the first-floor landing. The first-floor landing comprises: Double bedroom one and well sized bedroom two with a view to the rear garden and handy storage cupboard. The third-floor homes double bedroom three with a feature sky light window and ample eaves storage. To the rear is a gated patio area then opening onto a well-maintained lawn with a storage shed. Well placed in St Georges, the property is within proximity to local schools, along with Redditch Town Centre providing an assortment of amenities such as shops, restaurants, cinema, and the local bus/train stations. National motorway links (M5 and M42) are easily accessible.

### **Details:**

Lounge

14' 0" x 11' 9" (4.26m x 3.58m)

**Dining Room** 

12' 9" x 11' 9" (3.88m x 3.58m)

Kitchen

11' 2" x 5' 8" (3.40m x 1.73m)

**Family Bathroom** 

4' 9" x 5' 7" (1.45m x 1.70m)

**Bedroom One** 

13' 8" x 11' 9" (4.16m x 3.58m)

**Bedroom Two** 

10' 1" x 12' 1" (3.07m x 3.68m)

**Bedroom Three** 

18' 2" x 12' 0" (5.53m x 3.65m)

**EPC Rating:** D

arrange a survey.

Need a mortgage?

one way affining the large made to ensure the excuss, of the large configuration and any angle of the consumers of observations and any observations and not observative purposes on and not expensibility is taken for why environmentation or mise-statement. The plans for finite respectively to purpose on the observative purposes one observative purposes one observative or observative purposes one of the observative observative or observati TOTAL FLOOR AREA: 1122 sq.ft. (104.2 sq.m.) approx.