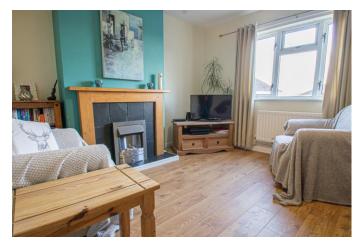

### **Description:**

A modern 2 bedroom terraced house, making an ideal first purchase for a young family.

The property briefly comprises: hall, living room with feature fireplace with electric fire, leading on to the breakfast kitchen with a range of matching units and cupboards, inset sink and drainer, with space for the cooker of your choice and a washing machine. A further door leads to the rear hallway giving access to 2 storage cupboards, the guest W.C. and door to the rear garden.

### **Details:**

**Entrance Hall** 

**Living Room** 

13' 10" x 12' 0" (4.21m x 3.65m)

**Breakfast Kitchen** 

11' 2" x 10' 7" (3.40m x 3.22m)

**Rear Hallway** 

**Ground floor w.c. and storage cupboards** 