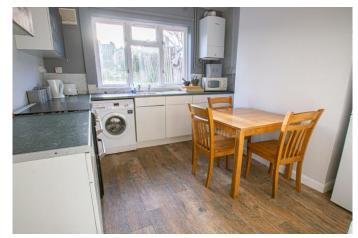

### **Description:**

A modern 2 bedroom terraced house, making an ideal first purchase for a young family.

The property briefly comprises: hall, living room with feature fireplace with electric fire, leading on to the breakfast kitchen with a range of matching units and cupboards, inset sink and drainer, with space for the cooker of your choice and a washing machine. A further door leads to the rear hallway giving access to 2 storage cupboards, the guest W.C. and door to the rear garden.

### **Details:**

**Entrance Hall** 

**Living Room** 

13' 10" x 12' 0" (4.21m x 3.65m)

**Breakfast Kitchen** 

11' 2" x 10' 7" (3.40m x 3.22m)

**Rear Hallway** 

**Ground floor w.c. and storage cupboards** 