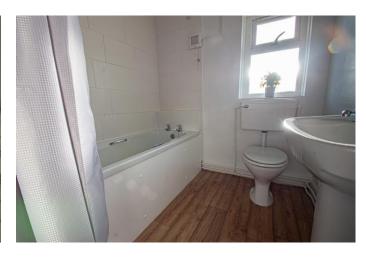

Upstairs presents 2 spacious double bedrooms, bedroom 1 stretching across the width of the property, and the traditional 3-piece family bathroom with shower over the bath and storage area.

Outside to the front is the garden with lawn and planting, whilst to the rear is the enclosed garden comprising patio, lawn and border planting.

Stairs to first floor landing

Bedroom 1

17' 3" max w into alcove x 12' 4" (5.25m x 3.76m)

Bedroom 2

11' 2" x 10' 7" (3.40m x 3.22m)

**Bathroom** 

8' 0" x 6' 2" (2.44m x 1.88m)

**EPC Rating:** 