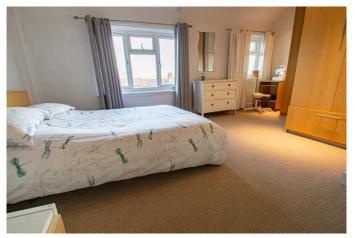

Upstairs presents 2 spacious double bedrooms, bedroom 1 stretching across the width of the property, and the traditional 3-piece family bathroom with shower over the bath and storage area.

Outside to the front is the garden with lawn and planting, whilst to the rear is the enclosed garden comprising patio, lawn and border planting.

Stairs to first floor landing

Bedroom 1

17' 3" max w into alcove x 12' 4" (5.25m x 3.76m)

Bedroom 2

11' 2" x 10' 7" (3.40m x 3.22m)

**Bathroom** 

8' 0" x 6' 2" (2.44m x 1.88m)

**EPC Rating:** 