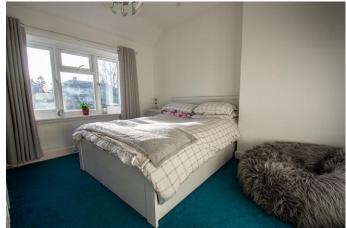

Upstairs presents 2 spacious double bedrooms, bedroom 1 stretching across the width of the property, and the traditional 3-piece family bathroom with shower over the bath and storage area.

Outside to the front is the garden with lawn and planting, whilst to the rear is the enclosed garden comprising patio, lawn and border planting.

Stairs to first floor landing

Bedroom 1

17' 3" max w into alcove x 12' 4" (5.25m x 3.76m)

Bedroom 2

11' 2" x 10' 7" (3.40m x 3.22m)

**Bathroom** 

8' 0" x 6' 2" (2.44m x 1.88m)

**EPC Rating:** 