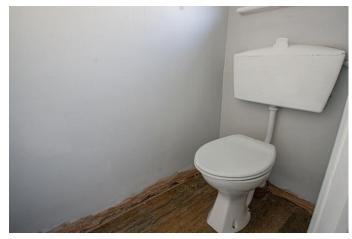

### **Description:**

A modern 2 bedroom terraced house, making an ideal first purchase for a young family.

The property briefly comprises: hall, living room with feature fireplace with electric fire, leading on to the breakfast kitchen with a range of matching units and cupboards, inset sink and drainer, with space for the cooker of your choice and a washing machine. A further door leads to the rear hallway giving access to 2 storage cupboards, the guest W.C. and door to the rear garden.

### **Details:**

**Entrance Hall** 

**Living Room** 

13' 10" x 12' 0" (4.21m x 3.65m)

**Breakfast Kitchen** 

11' 2" x 10' 7" (3.40m x 3.22m)

**Rear Hallway** 

**Ground floor w.c. and storage cupboards** 