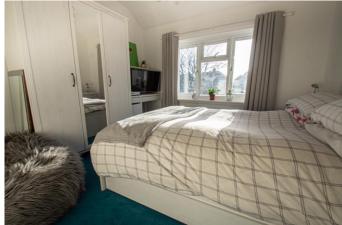

Upstairs presents 2 spacious double bedrooms, bedroom 1 stretching across the width of the property, and the traditional 3-piece family bathroom with shower over the bath and storage area.

Outside to the front is the garden with lawn and planting, whilst to the rear is the enclosed garden comprising patio, lawn and border planting.

Stairs to first floor landing

Bedroom 1

17' 3" max w into alcove x 12' 4" (5.25m x 3.76m)

Bedroom 2

11' 2" x 10' 7" (3.40m x 3.22m)

**Bathroom** 

8' 0" x 6' 2" (2.44m x 1.88m)

**EPC Rating:** 