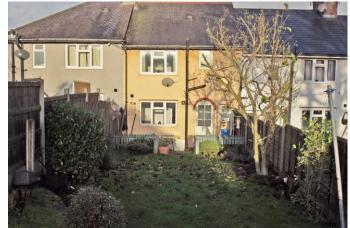

Upstairs presents 2 spacious double bedrooms, bedroom 1 stretching across the width of the property, and the traditional 3-piece family bathroom with shower over the bath and storage area.

Outside to the front is the garden with lawn and planting, whilst to the rear is the enclosed garden comprising patio, lawn and border planting.