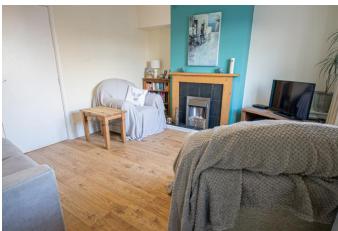

### **Description:**

A modern 2 bedroom terraced house, making an ideal first purchase for a young family.

The property briefly comprises: hall, living room with feature fireplace with electric fire, leading on to the breakfast kitchen with a range of matching units and cupboards, inset sink and drainer, with space for the cooker of your choice and a washing machine. A further door leads to the rear hallway giving access to 2 storage cupboards, the guest W.C. and door to the rear garden.

### **Details:**

**Entrance Hall** 

**Living Room** 

13' 10" x 12' 0" (4.21m x 3.65m)

**Breakfast Kitchen** 

11' 2" x 10' 7" (3.40m x 3.22m)

**Rear Hallway** 

**Ground floor w.c. and storage cupboards** 