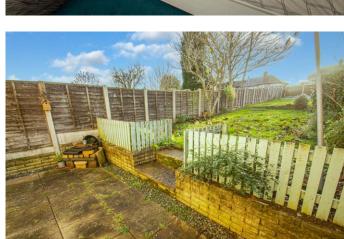

Upstairs presents 2 spacious double bedrooms, bedroom 1 stretching across the width of the property, and the traditional 3-piece family bathroom with shower over the bath and storage area.

Outside to the front is the garden with lawn and planting, whilst to the rear is the enclosed garden comprising patio, lawn and border planting.