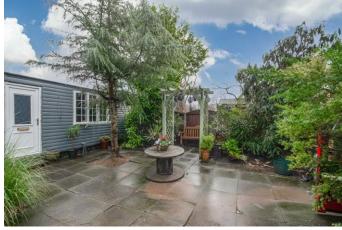

### **Description:**

A well-presented, three-bedroom, semi-detached home, well placed in Church Hill South, Redditch. The ground floor accommodation comprises: Modern Fitted kitchen/breakfast room with integrated appliances (sink, fridge, microwave, and dishwasher) along with space for a range cooker and rear garden access, the separate dining room has a feature bow window and access to the first-floor landing, the spacious lounge benefits from a feature log burner and dual aspect windows. The first-floor landing establishes: Master bedroom with dual aspect windows and a sizeable en-suite benefitting from a shower, separate roll top bathtub, sink and WC, double bedroom two with a handy storage cupboard, well sized bedroom three with a view to the rear, and the family bathroom providing a bath, sink and WC. To the rear is a low maintenance garden with an initial patio area perfect for garden furniture, a storage shed and a summer house benefitting from plumbing and electrics. To the front of the property is a private driveway with off-road parking. Well placed for local shops, schools, and community facilities, as well as superb road transport links to motorway junctions and into Redditch Town Centre.