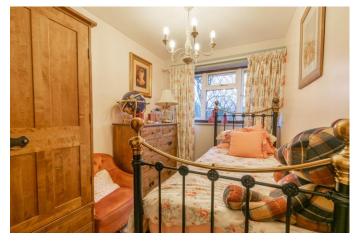

### **Description:**

A well-presented, three-bedroom, semi-detached home, well placed in Church Hill South, Redditch. The ground floor accommodation comprises: Modern Fitted kitchen/breakfast room with integrated appliances (sink, fridge, microwave, and dishwasher) along with space for a range cooker and rear garden access, the separate dining room has a feature bow window and access to the first-floor landing, the spacious lounge benefits from a feature log burner and dual aspect windows. The first-floor landing establishes: Master bedroom with dual aspect windows and a sizeable en-suite benefitting from a shower, separate roll top bathtub, sink and WC, double bedroom two with a handy storage cupboard, well sized bedroom three with a view to the rear, and the family bathroom providing a bath, sink and WC. To the rear is a low maintenance garden with an initial patio area perfect for garden furniture, a storage shed and a summer house benefitting from plumbing and electrics. To the front of the property is a private driveway with off-road parking. Well placed for local shops, schools, and community facilities, as well as superb road transport links to motorway junctions and into Redditch Town Centre.

**Master Bedroom** 

14' 8" x 11' 4" (4.47m x 3.45m)

**En-suite** 

7' 5" x 11' 2" (2.26m x 3.40m)

**Bedroom Two** 

9' 2" x 11' 8" (2.79m x 3.55m)

**Bedroom Three** 

10' 7" x 6' 8" (3.22m x 2.03m)