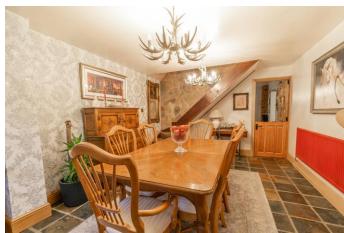

### **Description:**

A well-presented, three-bedroom, semi-detached home, well placed in Church Hill South, Redditch. The ground floor accommodation comprises: Modern Fitted kitchen/breakfast room with integrated appliances (sink, fridge, microwave, and dishwasher) along with space for a range cooker and rear garden access, the separate dining room has a feature bow window and access to the first-floor landing, the spacious lounge benefits from a feature log burner and dual aspect windows. The first-floor landing establishes: Master bedroom with dual aspect windows and a sizeable en-suite benefitting from a shower, separate roll top bathtub, sink and WC, double bedroom two with a handy storage cupboard, well sized bedroom three with a view to the rear, and the family bathroom providing a bath, sink and WC. To the rear is a low maintenance garden with an initial patio area perfect for garden furniture, a storage shed and a summer house benefitting from plumbing and electrics. To the front of the property is a private driveway with off-road parking. Well placed for local shops, schools, and community facilities, as well as superb road transport links to motorway junctions and into Redditch Town Centre.

#### **Details:**

Kitchen/Breakfast Room

20' 4" x 11' 6" (6.19m x 3.50m)

**Dining Room** 

17' 1" x 11' 7" (5.20m x 3.53m)

Lounge

22' 6" x 11' 2" (6.85m x 3.40m)

**First Floor Landing** 