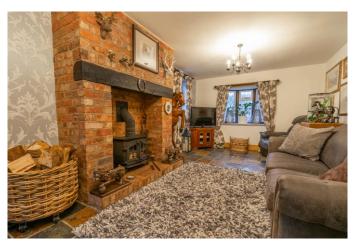

### **Description:**

A well-presented, three-bedroom, semi-detached home, well placed in Church Hill South, Redditch. The ground floor accommodation comprises: Modern Fitted kitchen/breakfast room with integrated appliances (sink, fridge, microwave, and dishwasher) along with space for a range cooker and rear garden access, the separate dining room has a feature bow window and access to the first-floor landing, the spacious lounge benefits from a feature log burner and dual aspect windows. The first-floor landing establishes: Master bedroom with dual aspect windows and a sizeable en-suite benefitting from a shower, separate roll top bathtub, sink and WC, double bedroom two with a handy storage cupboard, well sized bedroom three with a view to the rear, and the family bathroom providing a bath, sink and WC. To the rear is a low maintenance garden with an initial patio area perfect for garden furniture, a storage shed and a summer house benefitting from plumbing and electrics. To the front of the property is a private driveway with off-road parking. Well placed for local shops, schools, and community facilities, as well as superb road transport links to motorway junctions and into Redditch Town Centre.

#### **Details:**

Kitchen/Breakfast Room

20' 4" x 11' 6" (6.19m x 3.50m)

**Dining Room** 

17' 1" x 11' 7" (5.20m x 3.53m)

Lounge

22' 6" x 11' 2" (6.85m x 3.40m)

**First Floor Landing** 