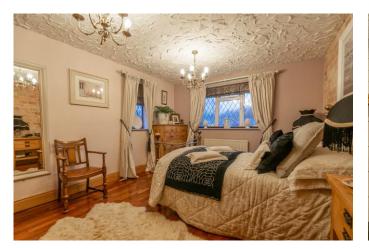

### **Description:**

A well-presented, three-bedroom, semi-detached home, well placed in Church Hill South, Redditch. The ground floor accommodation comprises: Modern Fitted kitchen/breakfast room with integrated appliances (sink, fridge, microwave, and dishwasher) along with space for a range cooker and rear garden access, the separate dining room has a feature bow window and access to the first-floor landing, the spacious lounge benefits from a feature log burner and dual aspect windows. The first-floor landing establishes: Master bedroom with dual aspect windows and a sizeable en-suite benefitting from a shower, separate roll top bathtub, sink and WC, double bedroom two with a handy storage cupboard, well sized bedroom three with a view to the rear, and the family bathroom providing a bath, sink and WC. To the rear is a low maintenance garden with an initial patio area perfect for garden furniture, a storage shed and a summer house benefitting from plumbing and electrics. To the front of the property is a private driveway with off-road parking. Well placed for local shops, schools, and community facilities, as well as superb road transport links to motorway junctions and into Redditch Town Centre.

**Master Bedroom** 

14' 8" x 11' 4" (4.47m x 3.45m)

**En-suite** 

7' 5" x 11' 2" (2.26m x 3.40m)

**Bedroom Two** 

9' 2" x 11' 8" (2.79m x 3.55m)

**Bedroom Three** 

10' 7" x 6' 8" (3.22m x 2.03m)