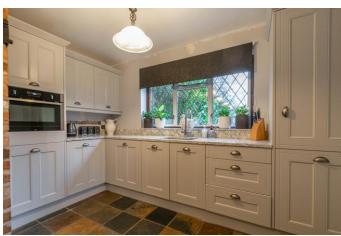

### **Description:**

A well-presented, three-bedroom, semi-detached home, well placed in Church Hill South, Redditch. The ground floor accommodation comprises: Modern Fitted kitchen/breakfast room with integrated appliances (sink, fridge, microwave, and dishwasher) along with space for a range cooker and rear garden access, the separate dining room has a feature bow window and access to the first-floor landing, the spacious lounge benefits from a feature log burner and dual aspect windows. The first-floor landing establishes: Master bedroom with dual aspect windows and a sizeable en-suite benefitting from a shower, separate roll top bathtub, sink and WC, double bedroom two with a handy storage cupboard, well sized bedroom three with a view to the rear, and the family bathroom providing a bath, sink and WC. To the rear is a low maintenance garden with an initial patio area perfect for garden furniture, a storage shed and a summer house benefitting from plumbing and electrics. To the front of the property is a private driveway with off-road parking. Well placed for local shops, schools, and community facilities, as well as superb road transport links to motorway junctions and into Redditch Town Centre.

#### **Details:**

Kitchen/Breakfast Room

20' 4" x 11' 6" (6.19m x 3.50m)

**Dining Room** 

17' 1" x 11' 7" (5.20m x 3.53m)

Lounge

22' 6" x 11' 2" (6.85m x 3.40m)

**First Floor Landing** 