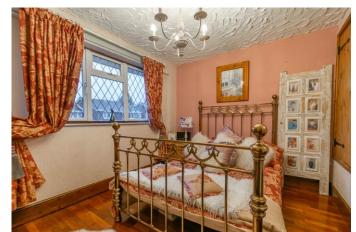

### **Description:**

A well-presented, three-bedroom, semi-detached home, well placed in Church Hill South, Redditch. The ground floor accommodation comprises: Modern Fitted kitchen/breakfast room with integrated appliances (sink, fridge, microwave, and dishwasher) along with space for a range cooker and rear garden access, the separate dining room has a feature bow window and access to the first-floor landing, the spacious lounge benefits from a feature log burner and dual aspect windows. The first-floor landing establishes: Master bedroom with dual aspect windows and a sizeable en-suite benefitting from a shower, separate roll top bathtub, sink and WC, double bedroom two with a handy storage cupboard, well sized bedroom three with a view to the rear, and the family bathroom providing a bath, sink and WC. To the rear is a low maintenance garden with an initial patio area perfect for garden furniture, a storage shed and a summer house benefitting from plumbing and electrics. To the front of the property is a private driveway with off-road parking. Well placed for local shops, schools, and community facilities, as well as superb road transport links to motorway junctions and into Redditch Town Centre.

**Master Bedroom** 

14' 8" x 11' 4" (4.47m x 3.45m)

**En-suite** 

7' 5" x 11' 2" (2.26m x 3.40m)

**Bedroom Two** 

9' 2" x 11' 8" (2.79m x 3.55m)

**Bedroom Three** 

10' 7" x 6' 8" (3.22m x 2.03m)