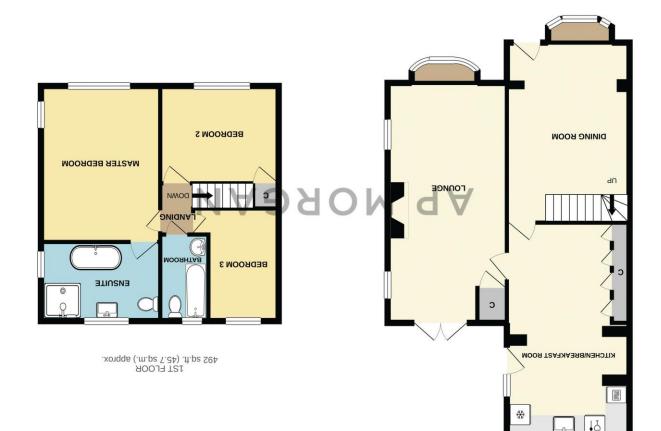

#### **Details:**

Kitchen/Breakfast Room

20' 4" x 11' 6" (6.19m x 3.50m)

**Dining Room** 

17' 1" x 11' 7" (5.20m x 3.53m)

Lounge

22' 6" x 11' 2" (6.85m x 3.40m)

**First Floor Landing** 

**Master Bedroom** 

14' 8" x 11' 4" (4.47m x 3.45m)

**En-suite** 

7' 5" x 11' 2" (2.26m x 3.40m)

**Bedroom Two** 

9' 2" x 11' 8" (2.79m x 3.55m)

**Bedroom Three** 

10' 7" x 6' 8" (3.22m x 2.03m)

**Family Bathroom** 

7' 8" x 4' 6" (2.34m x 1.37m)

**EPC Rating:** 

**Council Tax Band:** B (tbc by solicitors).

**Tenure:** Freehold (tbc by solicitors).

For more information or to arrange a viewing, please call us on 01527 406956.

prospective purchaser. The services, systems and applience storown have not been lested and no guarantee as to their operability or efficiency can be given. Made with Metropix ©2021. interaction and an article for extra contraction of the properties TOTAL FLOOR AREA: 1180 sq.ft. (109.6 sq.m.) approx.