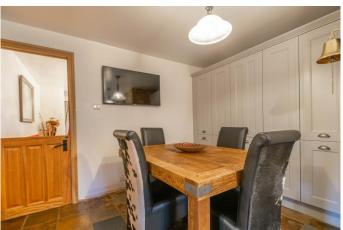

### **Description:**

A well-presented, three-bedroom, semi-detached home, well placed in Church Hill South, Redditch. The ground floor accommodation comprises: Modern Fitted kitchen/breakfast room with integrated appliances (sink, fridge, microwave, and dishwasher) along with space for a range cooker and rear garden access, the separate dining room has a feature bow window and access to the first-floor landing, the spacious lounge benefits from a feature log burner and dual aspect windows. The first-floor landing establishes: Master bedroom with dual aspect windows and a sizeable en-suite benefitting from a shower, separate roll top bathtub, sink and WC, double bedroom two with a handy storage cupboard, well sized bedroom three with a view to the rear, and the family bathroom providing a bath, sink and WC. To the rear is a low maintenance garden with an initial patio area perfect for garden furniture, a storage shed and a summer house benefitting from plumbing and electrics. To the front of the property is a private driveway with off-road parking. Well placed for local shops, schools, and community facilities, as well as superb road transport links to motorway junctions and into Redditch Town Centre.

#### **Details:**

Kitchen/Breakfast Room

20' 4" x 11' 6" (6.19m x 3.50m)

**Dining Room** 

17' 1" x 11' 7" (5.20m x 3.53m)

Lounge

22' 6" x 11' 2" (6.85m x 3.40m)

**First Floor Landing** 