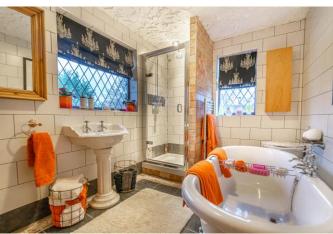

### **Description:**

A well-presented, three-bedroom, semi-detached home, well placed in Church Hill South, Redditch. The ground floor accommodation comprises: Modern Fitted kitchen/breakfast room with integrated appliances (sink, fridge, microwave, and dishwasher) along with space for a range cooker and rear garden access, the separate dining room has a feature bow window and access to the first-floor landing, the spacious lounge benefits from a feature log burner and dual aspect windows. The first-floor landing establishes: Master bedroom with dual aspect windows and a sizeable en-suite benefitting from a shower, separate roll top bathtub, sink and WC, double bedroom two with a handy storage cupboard, well sized bedroom three with a view to the rear, and the family bathroom providing a bath, sink and WC. To the rear is a low maintenance garden with an initial patio area perfect for garden furniture, a storage shed and a summer house benefitting from plumbing and electrics. To the front of the property is a private driveway with off-road parking. Well placed for local shops, schools, and community facilities, as well as superb road transport links to motorway junctions and into Redditch Town Centre.

**Master Bedroom** 

14' 8" x 11' 4" (4.47m x 3.45m)

**En-suite** 

7' 5" x 11' 2" (2.26m x 3.40m)

**Bedroom Two** 

9' 2" x 11' 8" (2.79m x 3.55m)

**Bedroom Three** 

10' 7" x 6' 8" (3.22m x 2.03m)