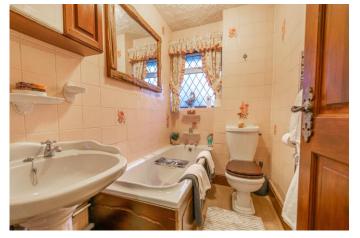

### **Description:**

A well-presented, three-bedroom, semi-detached home, well placed in Church Hill South, Redditch. The ground floor accommodation comprises: Modern Fitted kitchen/breakfast room with integrated appliances (sink, fridge, microwave, and dishwasher) along with space for a range cooker and rear garden access, the separate dining room has a feature bow window and access to the first-floor landing, the spacious lounge benefits from a feature log burner and dual aspect windows. The first-floor landing establishes: Master bedroom with dual aspect windows and a sizeable en-suite benefitting from a shower, separate roll top bathtub, sink and WC, double bedroom two with a handy storage cupboard, well sized bedroom three with a view to the rear, and the family bathroom providing a bath, sink and WC. To the rear is a low maintenance garden with an initial patio area perfect for garden furniture, a storage shed and a summer house benefitting from plumbing and electrics. To the front of the property is a private driveway with off-road parking. Well placed for local shops, schools, and community facilities, as well as superb road transport links to motorway junctions and into Redditch Town Centre.

**Master Bedroom** 

14' 8" x 11' 4" (4.47m x 3.45m)

**En-suite** 

7' 5" x 11' 2" (2.26m x 3.40m)

**Bedroom Two** 

9' 2" x 11' 8" (2.79m x 3.55m)

**Bedroom Three** 

10' 7" x 6' 8" (3.22m x 2.03m)