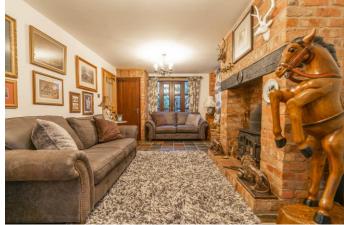

### **Description:**

A well-presented, three-bedroom, semi-detached home, well placed in Church Hill South, Redditch. The ground floor accommodation comprises: Modern Fitted kitchen/breakfast room with integrated appliances (sink, fridge, microwave, and dishwasher) along with space for a range cooker and rear garden access, the separate dining room has a feature bow window and access to the first-floor landing, the spacious lounge benefits from a feature log burner and dual aspect windows. The first-floor landing establishes: Master bedroom with dual aspect windows and a sizeable en-suite benefitting from a shower, separate roll top bathtub, sink and WC, double bedroom two with a handy storage cupboard, well sized bedroom three with a view to the rear, and the family bathroom providing a bath, sink and WC. To the rear is a low maintenance garden with an initial patio area perfect for garden furniture, a storage shed and a summer house benefitting from plumbing and electrics. To the front of the property is a private driveway with off-road parking. Well placed for local shops, schools, and community facilities, as well as superb road transport links to motorway junctions and into Redditch Town Centre.

#### **Details:**

Kitchen/Breakfast Room

20' 4" x 11' 6" (6.19m x 3.50m)

**Dining Room** 

17' 1" x 11' 7" (5.20m x 3.53m)

Lounge

22' 6" x 11' 2" (6.85m x 3.40m)

**First Floor Landing** 