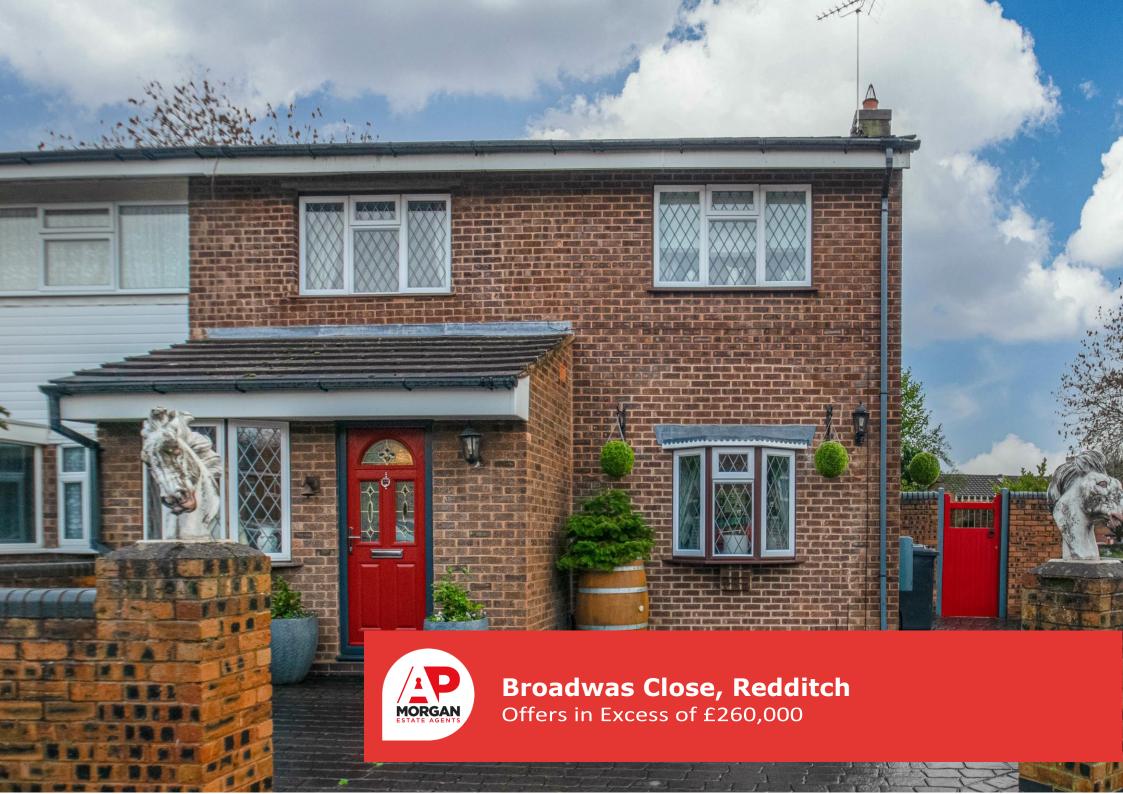

### **Description:**

A well-presented, three-bedroom, semi-detached home, well placed in Church Hill South, Redditch. The ground floor accommodation comprises: Modern Fitted kitchen/breakfast room with integrated appliances (sink, fridge, microwave, and dishwasher) along with space for a range cooker and rear garden access, the separate dining room has a feature bow window and access to the first-floor landing, the spacious lounge benefits from a feature log burner and dual aspect windows. The first-floor landing establishes: Master bedroom with dual aspect windows and a sizeable en-suite benefitting from a shower, separate roll top bathtub, sink and WC, double bedroom two with a handy storage cupboard, well sized bedroom three with a view to the rear, and the family bathroom providing a bath, sink and WC. To the rear is a low maintenance garden with an initial patio area perfect for garden furniture, a storage shed and a summer house benefitting from plumbing and electrics. To the front of the property is a private driveway with off-road parking. Well placed for local shops, schools, and community facilities, as well as superb road transport links to motorway junctions and into Redditch Town Centre.