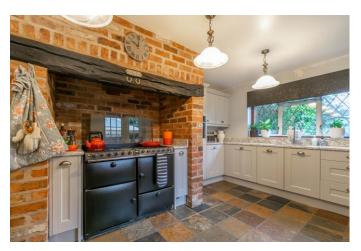

### **Description:**

A well-presented, three-bedroom, semi-detached home, well placed in Church Hill South, Redditch. The ground floor accommodation comprises: Modern Fitted kitchen/breakfast room with integrated appliances (sink, fridge, microwave, and dishwasher) along with space for a range cooker and rear garden access, the separate dining room has a feature bow window and access to the first-floor landing, the spacious lounge benefits from a feature log burner and dual aspect windows. The first-floor landing establishes: Master bedroom with dual aspect windows and a sizeable en-suite benefitting from a shower, separate roll top bathtub, sink and WC, double bedroom two with a handy storage cupboard, well sized bedroom three with a view to the rear, and the family bathroom providing a bath, sink and WC. To the rear is a low maintenance garden with an initial patio area perfect for garden furniture, a storage shed and a summer house benefitting from plumbing and electrics. To the front of the property is a private driveway with off-road parking. Well placed for local shops, schools, and community facilities, as well as superb road transport links to motorway junctions and into Redditch Town Centre.

#### **Details:**

Kitchen/Breakfast Room

20' 4" x 11' 6" (6.19m x 3.50m)

**Dining Room** 

17' 1" x 11' 7" (5.20m x 3.53m)

Lounge

22' 6" x 11' 2" (6.85m x 3.40m)

**First Floor Landing** 