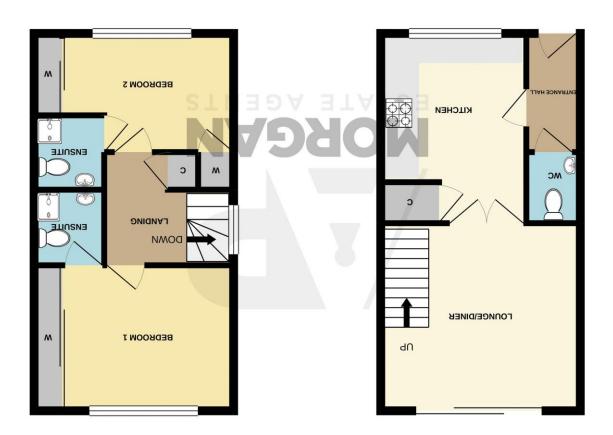

## **Entrance Hall**

Kitchen

12' 8"' x 9' 8"' (3.86m x 2.94m)

Lounge/Diner

12' 7" x 13' 4" (3.83m x 4.06m)

WC

4' 8" x 3' 1" (1.42m x 0.94m)

**Bedroom One** 

10' 0" x 13' 4" (3.05m x 4.06m)

En Suite 1

5' 0" x 4' 8" (1.52m x 1.42m)

**Bedroom Two** 

9' 1" x 13' 4" (2.77m x 4.06m)

**Council Tax Band:** B (tbc by solicitors). **Tenure:** Freehold (tbc by solicitors).

vospective purchaser. The services, systems and appliences alsown have not been tested and no guarantee as to their operations of efficiency can be given. Made with Metropix (\$2020) while severy attention to the contract of the properties of the properties of the company of the properties of the contract of TOTAL FLOOR AREA: 673 sq.ft. (62.5 sq.m.) approx.