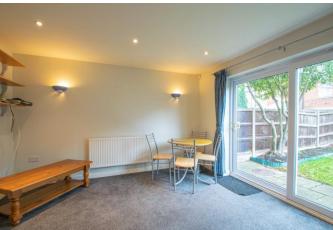

## **Entrance Hall**

Kitchen

12' 8"' x 9' 8"' (3.86m x 2.94m)

Lounge/Diner

12' 7" x 13' 4" (3.83m x 4.06m)

WC

4' 8" x 3' 1" (1.42m x 0.94m)

**Bedroom One** 