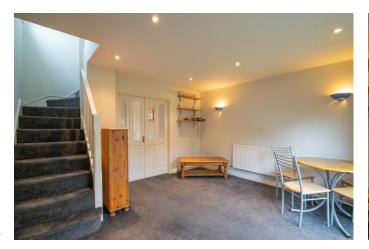

## **Description:**

This two bedroom end of terrace house with no onward chain. The property in brief: Entrance hall with downstairs WC for guests, followed on by the modern kitchen, which has an integrated fridge, freezer, gas hob and an oven, as well as space for a washing machine. Double doors lead through to the lounge/diner, which is spacious in size and has a recently re-fitted sliding patio door. Upstairs: Both bedrooms are double in sizing, with sliding door wardrobes to both. Both bedrooms also benefit from separate en-suites with shower cubicle. There is also a storage cupboard to the landing. Outside: The rear garden has a patio area followed on by lawn, with a shed to the end. To the front is a driveway for off-road parking. This property is situated close to commuting routes to Stourbridge, Merry Hill and Wolverhampton. There are local shops and amenities to hand, with further shops and supermarkets being accessed in Stourbridge, Kingswinford and Wordsley. There are local schools within close proximity for all ages.

## **Entrance Hall**

Kitchen

12' 8"' x 9' 8"' (3.86m x 2.94m)

Lounge/Diner

12' 7" x 13' 4" (3.83m x 4.06m)

WC

4' 8" x 3' 1" (1.42m x 0.94m)

**Bedroom One** 