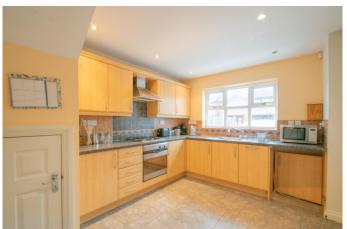

## **Description:**

This two bedroom end of terrace house with no onward chain. The property in brief: Entrance hall with downstairs WC for guests, followed on by the modern kitchen, which has an integrated fridge, freezer, gas hob and an oven, as well as space for a washing machine. Double doors lead through to the lounge/diner, which is spacious in size and has a recently re-fitted sliding patio door. Upstairs: Both bedrooms are double in sizing, with sliding door wardrobes to both. Both bedrooms also benefit from separate en-suites with shower cubicle. There is also a storage cupboard to the landing. Outside: The rear garden has a patio area followed on by lawn, with a shed to the end. To the front is a driveway for off-road parking. This property is situated close to commuting routes to Stourbridge, Merry Hill and Wolverhampton. There are local shops and amenities to hand, with further shops and supermarkets being accessed in Stourbridge, Kingswinford and Wordsley. There are local schools within close proximity for all ages.

## **Entrance Hall**

Kitchen

12' 8"' x 9' 8"' (3.86m x 2.94m)

Lounge/Diner

12' 7" x 13' 4" (3.83m x 4.06m)

WC

4' 8" x 3' 1" (1.42m x 0.94m)

**Bedroom One** 