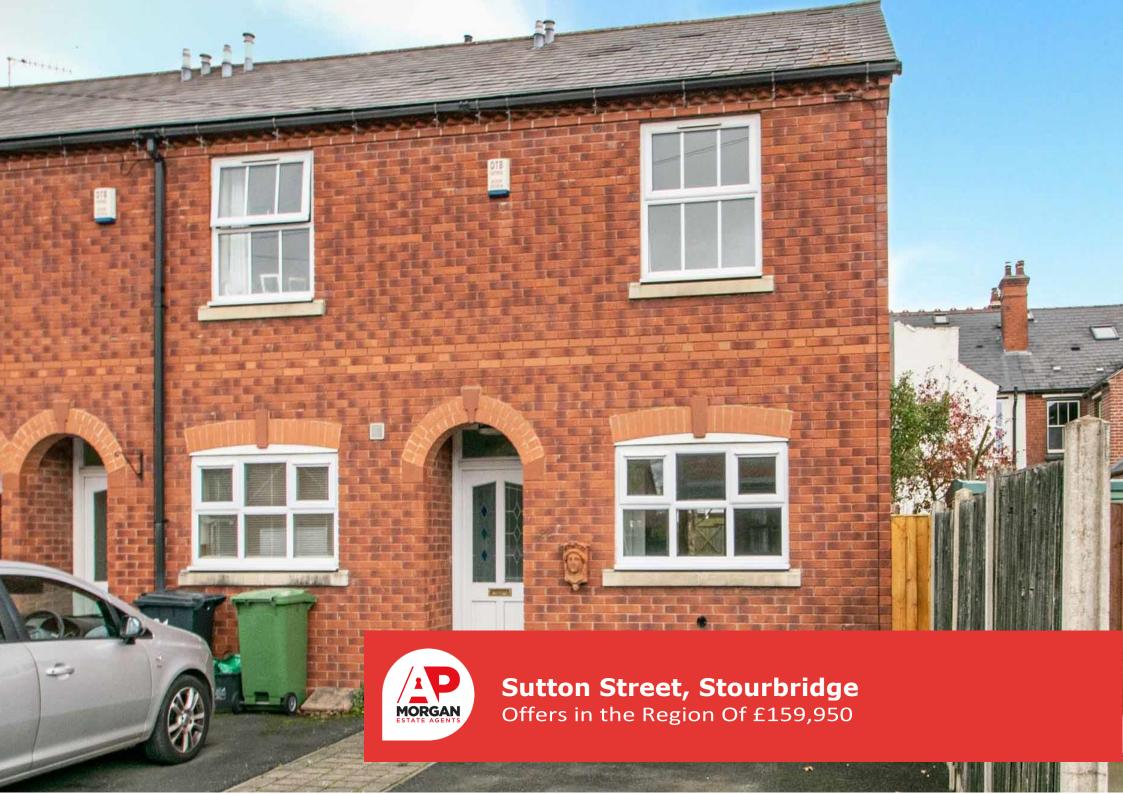

## Features:

- End of terrace house
- Two bedrooms
- Lounge/diner
- Modern kitchen
- Two en-suites
- Rear garden
- Driveway
- EPC D

## **Description:**

This two bedroom end of terrace house with no onward chain. The property in brief: Entrance hall with downstairs WC for guests, followed on by the modern kitchen, which has an integrated fridge, freezer, gas hob and an oven, as well as space for a washing machine. Double doors lead through to the lounge/diner, which is spacious in size and has a recently re-fitted sliding patio door. Upstairs: Both bedrooms are double in sizing, with sliding door wardrobes to both. Both bedrooms also benefit from separate en-suites with shower cubicle. There is also a storage cupboard to the landing. Outside: The rear garden has a patio area followed on by lawn, with a shed to the end. To the front is a driveway for off-road parking. This property is situated close to commuting routes to Stourbridge, Merry Hill and Wolverhampton. There are local shops and amenities to hand, with further shops and supermarkets being accessed in Stourbridge, Kingswinford and Wordsley. There are local schools within close proximity for all ages.