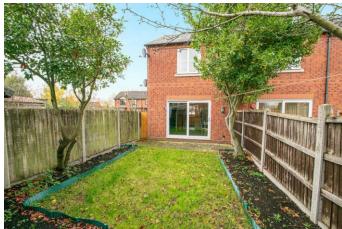

## **Description:**

This two bedroom end of terrace house with no onward chain. The property in brief: Entrance hall with downstairs WC for guests, followed on by the modern kitchen, which has an integrated fridge, freezer, gas hob and an oven, as well as space for a washing machine. Double doors lead through to the lounge/diner, which is spacious in size and has a recently re-fitted sliding patio door. Upstairs: Both bedrooms are double in sizing, with sliding door wardrobes to both. Both bedrooms also benefit from separate en-suites with shower cubicle. There is also a storage cupboard to the landing. Outside: The rear garden has a patio area followed on by lawn, with a shed to the end. To the front is a driveway for off-road parking. This property is situated close to commuting routes to Stourbridge, Merry Hill and Wolverhampton. There are local shops and amenities to hand, with further shops and supermarkets being accessed in Stourbridge, Kingswinford and Wordsley. There are local schools within close proximity for all ages.