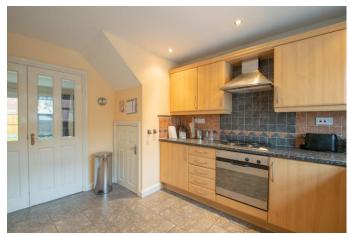

## **Description:**

This two bedroom end of terrace house with no onward chain. The property in brief: Entrance hall with downstairs WC for guests, followed on by the modern kitchen, which has an integrated fridge, freezer, gas hob and an oven, as well as space for a washing machine. Double doors lead through to the lounge/diner, which is spacious in size and has a recently re-fitted sliding patio door. Upstairs: Both bedrooms are double in sizing, with sliding door wardrobes to both. Both bedrooms also benefit from separate en-suites with shower cubicle. There is also a storage cupboard to the landing. Outside: The rear garden has a patio area followed on by lawn, with a shed to the end. To the front is a driveway for off-road parking. This property is situated close to commuting routes to Stourbridge, Merry Hill and Wolverhampton. There are local shops and amenities to hand, with further shops and supermarkets being accessed in Stourbridge, Kingswinford and Wordsley. There are local schools within close proximity for all ages.

## **Entrance Hall**

Kitchen

12' 8"' x 9' 8"' (3.86m x 2.94m)

Lounge/Diner

12' 7" x 13' 4" (3.83m x 4.06m)

WC

4' 8" x 3' 1" (1.42m x 0.94m)

**Bedroom One** 