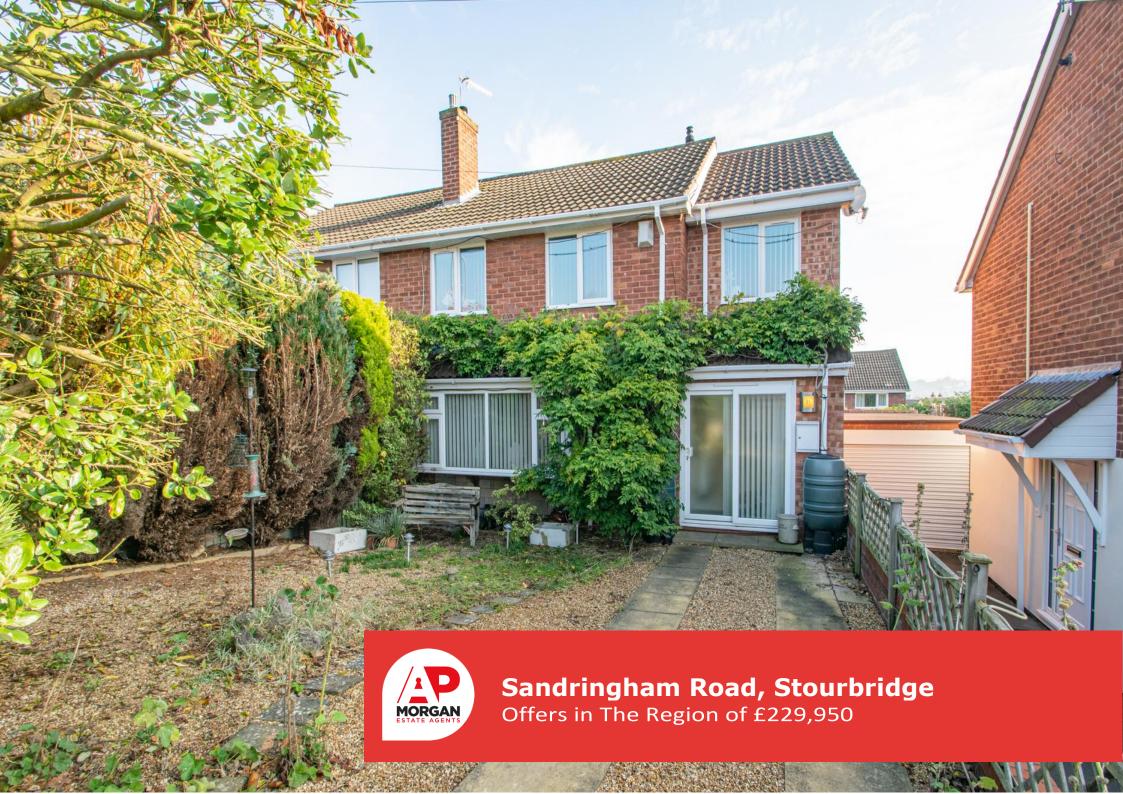

#### Features:

- Semi detached house with no onward chain
- Four bedrooms
- Two reception rooms
- Kitchen/diner
- Family bathroom
- Rear garden
- Gated driveway
- EPC D

## **Description:**

This extended three bedroom semi detached house in Wordsley. This property is offered with no onward chain.

The property in brief: Entering into the extended reception room, which is currently used as an entertainment area but could be used for multiple purposes such as a play room or study. Following on is the kitchen which offers a fridge/freezer, as well as space for a cooker, washing machine and dishwasher. Lying open to the kitchen is the dining room, benefitting from a sliding patio door to the rear garden. Through to the modern lounge, which has a bow window and built in storage.

Outside: The rear garden has a patio area with an outhouse, followed on by decking. To the end is a sizable seating area. To the front is a gated driveway along with a garden space.

This property is situated close to local shops and amenities in Wordsley, with further shops and supermarkets being accessed in both Kingswinford and Stourbridge. For families, there is good local schooling for all ages, as well as several play parks. For commuters, there are road links to Birmingham, the M5, Merry Hill and Wolverhampton.