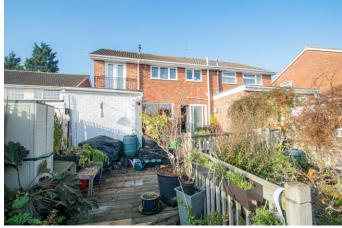

## **Description:**

This extended three bedroom semi detached house in Wordsley. This property is offered with no onward chain.

The property in brief: Entering into the extended reception room, which is currently used as an entertainment area but could be used for multiple purposes such as a play room or study. Following on is the kitchen which offers a fridge/freezer, as well as space for a cooker, washing machine and dishwasher. Lying open to the kitchen is the dining room, benefitting from a sliding patio door to the rear garden. Through to the modern lounge, which has a bow window and built in storage.

Outside: The rear garden has a patio area with an outhouse, followed on by decking. To the end is a sizable seating area. To the front is a gated driveway along with a garden space.

This property is situated close to local shops and amenities in Wordsley, with further shops and supermarkets being accessed in both Kingswinford and Stourbridge. For families, there is good local schooling for all ages, as well as several play parks. For commuters, there are road links to Birmingham, the M5, Merry Hill and Wolverhampton.