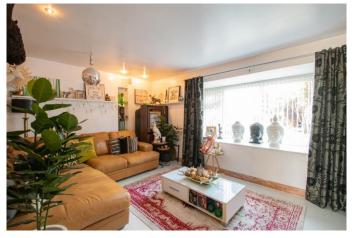

## **Description:**

This extended three bedroom semi detached house in Wordsley. This property is offered with no onward chain.

The property in brief: Entering into the extended reception room, which is currently used as an entertainment area but could be used for multiple purposes such as a play room or study. Following on is the kitchen which offers a fridge/freezer, as well as space for a cooker, washing machine and dishwasher. Lying open to the kitchen is the dining room, benefitting from a sliding patio door to the rear garden. Through to the modern lounge, which has a bow window and built in storage.

#### **Details:**

**Reception Room** 

24' 1" x 6' 6" (7.34m x 1.98m)

Kitchen/Diner

13' 1" max x 15' 9" (3.98m x 4.80m)

Lounge

10' 5" x 15' 9" (3.17m x 4.80m)

**Bedroom One** 