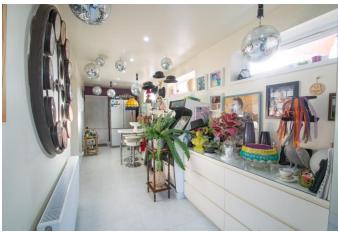

## **Description:**

This extended three bedroom semi detached house in Wordsley. This property is offered with no onward chain.

The property in brief: Entering into the extended reception room, which is currently used as an entertainment area but could be used for multiple purposes such as a play room or study. Following on is the kitchen which offers a fridge/freezer, as well as space for a cooker, washing machine and dishwasher. Lying open to the kitchen is the dining room, benefitting from a sliding patio door to the rear garden. Through to the modern lounge, which has a bow window and built in storage.