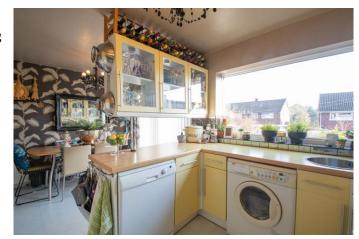

## **Description:**

This extended three bedroom semi detached house in Wordsley. This property is offered with no onward chain.

The property in brief: Entering into the extended reception room, which is currently used as an entertainment area but could be used for multiple purposes such as a play room or study. Following on is the kitchen which offers a fridge/freezer, as well as space for a cooker, washing machine and dishwasher. Lying open to the kitchen is the dining room, benefitting from a sliding patio door to the rear garden. Through to the modern lounge, which has a bow window and built in storage.

#### **Details:**

**Reception Room** 

24' 1" x 6' 6" (7.34m x 1.98m)

Kitchen/Diner

13' 1" max x 15' 9" (3.98m x 4.80m)

Lounge

10' 5" x 15' 9" (3.17m x 4.80m)

**Bedroom One** 