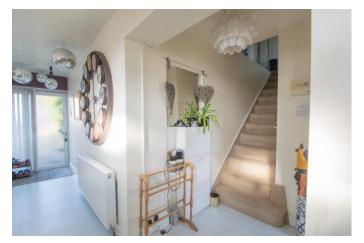

## **Description:**

This extended three bedroom semi detached house in Wordsley. This property is offered with no onward chain.

The property in brief: Entering into the extended reception room, which is currently used as an entertainment area but could be used for multiple purposes such as a play room or study. Following on is the kitchen which offers a fridge/freezer, as well as space for a cooker, washing machine and dishwasher. Lying open to the kitchen is the dining room, benefitting from a sliding patio door to the rear garden. Through to the modern lounge, which has a bow window and built in storage.

Upstairs: Double bedroom one lies open to a dressing room with a Juliet balcony. There is a second double bedroom, and two further well-proportioned bedrooms. The family bathroom has a modern white suite. The landing benefits from a sizable storage cupboard with mirrored sliding doors.