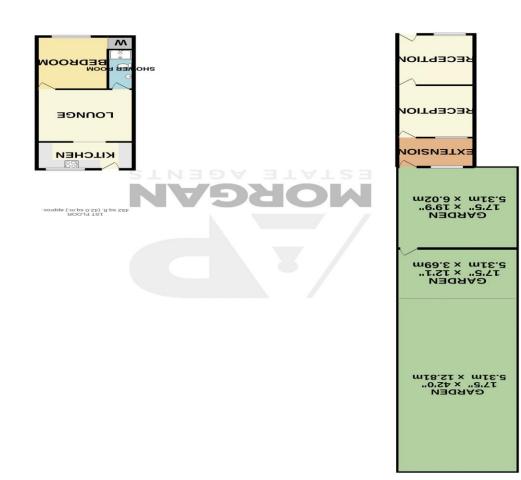

# **Details:**

**Reception One** 12' 4'' x 11' 5'' (3.76m x 3.48m)

**Reception Two** 12' 8'' x 12' 5'' (3.86m x 3.78m)

**Extension** 7' 2'' x 11' 2'' (2.18m x 3.40m)

**Kitchen** 6' 8'' x 14' 1'' (2.03m x 4.29m)

Lounge 12' 9'' x 15' 6'' (3.88m x 4.72m)

**Bedroom** 9' 7'' x 10' 9'' (2.92m x 3.27m)

**Shower Room** 9' 7'' x 3' 9'' (2.92m x 1.14m)

EPC Rating: Council Tax Band: A (tbc by solicitors). Tenure: Leasehold (tbc by solicitors).