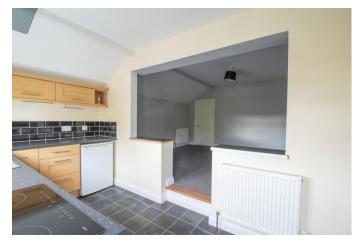

# **Description:**

This ideal investment opportunity, not to be missed!! A one bed flat with a shop underneath. This unique development hold potential to be converted into a second flat subject to the relevant planning permissions. The property in brief: The shops consists of a front room, back room and a small extension to the rear. It has been plumbed for a toilet and sink, and has front and rear access. Upstairs: The first floor flat is accessed via the rear of the property. Upon entering there is a modern kitchen with space for a washing machine, fridge and freezer, as well as having an integrated electric hob and oven. Lying open to the kitchen is the spacious lounge, and is followed on by the double bedroom. There is also a shower room with a modern white suite. Outside: The rear garden is generously sized, with a patio area followed on by mature garden. We do advise this to be seen to be fully understood. This property is ideally situated for local shops and amenities in Stourbridge town, including supermarkets. For commuters, there are road links to Birmingham, the M5 and Merry Hill, as well as bus routes to Wollaston and Merry Hill. trains can be accessed from the near by Stourbridge Junction, which provides links to Birmingham, London and Worcester.

# **Details:**

**Reception One** 12' 4'' x 11' 5'' (3.76m x 3.48m)

**Reception Two** 12' 8'' x 12' 5'' (3.86m x 3.78m)

**Extension** 7' 2'' x 11' 2'' (2.18m x 3.40m)

**Kitchen** 6' 8'' x 14' 1'' (2.03m x 4.29m)

Lounge 12' 9'' x 15' 6'' (3.88m x 4.72m)

**Bedroom** 9' 7'' x 10' 9'' (2.92m x 3.27m)

**Shower Room** 9' 7'' x 3' 9'' (2.92m x 1.14m)

EPC Rating: Council Tax Band: A (tbc by solicitors). Tenure: Leasehold (tbc by solicitors).