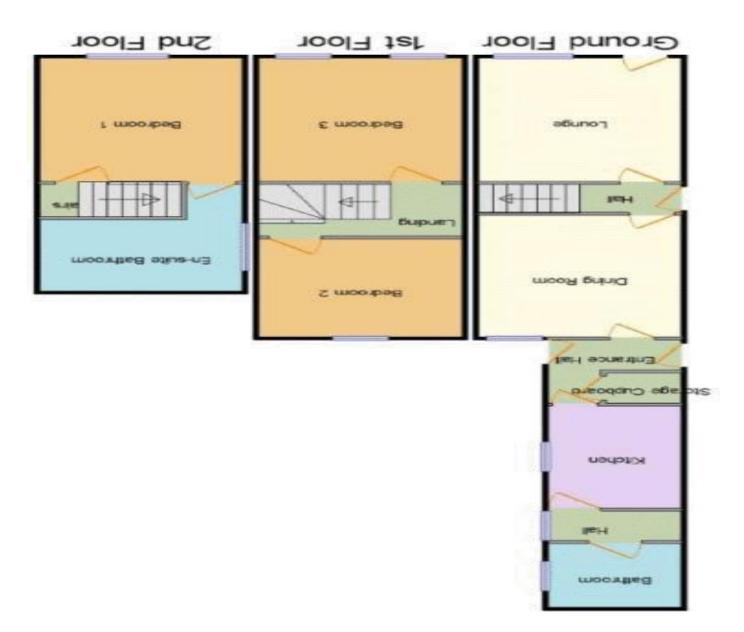

### Features:

- Character Property
- Spacious Three Bedroom House
- Three Double Bedrooms
- Family Shower Room and En-suite
- An Enclosed Rear Garden
- Two Reception Room
- TENANTS IN SITU
- -

# **Description:**

\*\*\* SOLD WITH TENANTS IN SITU \*\*\* This EXTENDED three bedroom three storey end terrace property must be viewed to appreciate the size. Accommodation briefly comprises lounge, dining room, kitchen, downstairs bathroom and en-suite bathroom to master bedroom. Property benefits from gas central heating (where specified), double glazing (where specified) whilst outside the property has sizeable rear garden and outbuilding.