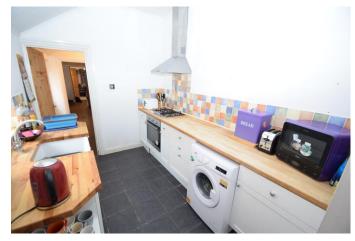

# **Description:**

\*\*\* SOLD WITH TENANTS IN SITU \*\*\* This EXTENDED three bedroom three storey end terrace property must be viewed to appreciate the size. Accommodation briefly comprises lounge, dining room, kitchen, downstairs bathroom and en-suite bathroom to master bedroom. Property benefits from gas central heating (where specified), double glazing (where specified) whilst outside the property has sizeable rear garden and outbuilding.