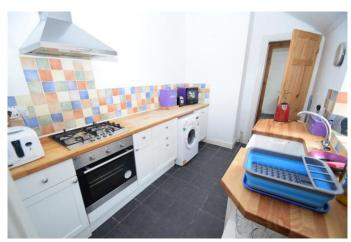

# **Description:**

\*\*\* SOLD WITH TENANTS IN SITU \*\*\* This EXTENDED three bedroom three storey end terrace property must be viewed to appreciate the size. Accommodation briefly comprises lounge, dining room, kitchen, downstairs bathroom and en-suite bathroom to master bedroom. Property benefits from gas central heating (where specified), double glazing (where specified) whilst outside the property has sizeable rear garden and outbuilding.