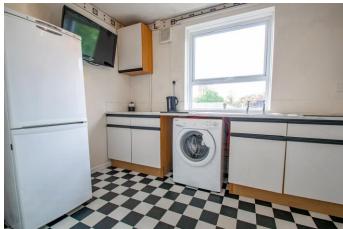

ding off to a good-sized double bedroom, bathroom having bathtub and storage cupboard, additional hallway leading to a generous sized lounge with dual aspect views and a kitchen offering a range of wall and base units along with space for a free standing cooker, washing machine and fridge freezer. The property also benefits from an intercom entry system, gas fired central heating, double glazing, bike shed store and communal gardens. The property is well located nearby to local supermarkets, gyms, pubs and eateries while also providing ease of access to Bromsgrove town and variety of additional restaurants, services and leisure facilities. Bromsgrove is popular for its convenient access to major road links including the M5 and M42 for travel into Birmingham and surrounding areas.













#### **Details:**

## Lobby

## **Entrance Hallway**

## **Living Room**

10' 2" x 17' 6" (3.10m x 5.33m) max

#### Kitchen

11' 5" x 7' 1" (3.48m x 2.16m)

### **Double Bedroom**

9' 9" x 14' 6" (2.97m x 4.42m)

#### Bathroom

8' 4" x 6' 9" (2.54m x 2.06m) max









## **EPC Rating:**

**Council Tax Band:** A (tbc by solicitors). **Tenure:** Leasehold (tbc by solicitors).

For more information or to arrange a viewing, please call us on 01527 910 300.

## 490 sq.ft. (45.5 sq.m.) approx. GROUND FLOOR

## How can we help you?

# Need a mortgage?

information: www.morganfs.co.uk on 01527 910 300, or visit their website for more The initial appointment is free and without obligation. Call us more quickly than if you were dealing with lenders directly. mortgage deal. They typically achie