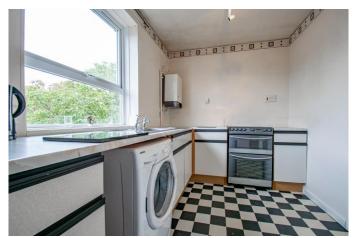

#### Kitchen

11' 5" x 7' 1" (3.48m x 2.16m)

#### **Description:**

A well-proportioned, top-floor apartment in need of some updating and renovations, situated in a convenient location within reach of Bromsgrove town centre. An ideal purchase for first time buyers or buy to let investors with guaranteed yield of 7%. In brief the property offers, internal lobby, hallway leading off to a good-sized double bedroom, bathroom having bathtub and storage cupboard, additional hallway leading to a generous sized lounge with dual aspect views and a kitchen offering a range of wall and base units along with space for a free standing cooker, washing machine and fridge freezer. The property also benefits from an intercom entry system, gas fired central heating, double glazing, bike shed store and communal gardens. The property is well located nearby to local supermarkets, gyms, pubs and eateries while also providing ease of access to Bromsgrove town and variety of additional restaurants, services and leisure facilities. Bromsgrove is popular for its convenient access to major road links including the M5 and M42 for travel into Birmingham and surrounding areas.