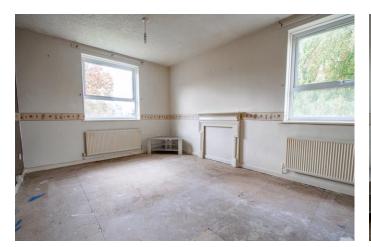

#### Kitchen

11' 5" x 7' 1" (3.48m x 2.16m)

#### **Description:**

A well-proportioned, top-floor apartment in need of some updating and renovations, situated in a convenient location within reach of Bromsgrove town centre. An ideal purchase for first time buyers or buy to let investors with guaranteed yield of 7%. In brief the property offers, internal lobby, hallway leading off to a good-sized double bedroom, bathroom having bathtub and storage cupboard, additional hallway leading to a generous sized lounge with dual aspect views and a kitchen offering a range of wall and base units along with space for a free standing cooker, washing machine and fridge freezer. The property also benefits from an intercom entry system, gas fired central heating, double glazing, bike shed store and communal gardens. The property is well located nearby to local supermarkets, gyms, pubs and eateries while also providing ease of access to Bromsgrove town and variety of additional restaurants, services and leisure facilities. Bromsgrove is popular for its convenient access to major road links including the M5 and M42 for travel into Birmingham and surrounding areas.