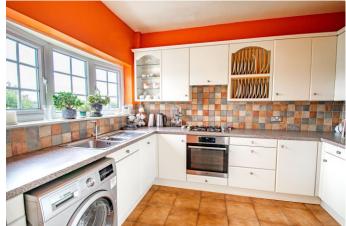

### **Description:**

A unique opportunity to purchase a charming mid-terraced cottage originally constructed in the early 1800's, situated in a beautiful semi-rural location overlooking open fields in the desirable village of Stoke Prior, Bromsgrove. In brief the wellpresented interior comprises an entrance hallway with handy under stairs cupboard having fitted electric socket, stylish fitted kitchen offering space for an American style fridge freezer, inset sink with separate drainer, integrated dishwasher and oven with gas hob and extractor hood over, extended open plan sitting/dining room featuring multifuel burner and access to the rear. Upstairs the first-floor landing establishes a sizable double bedroom one, additional double bedroom two boasting uninterrupted scenic views across open fields to the front, and a modern fitted bathroom having P-shaped bathtub and overhead mixer shower. Additionally, the property benefits from gas central heating, double glazing and mains water supply, superfast fibre broadband available, sloping tiled roof to extension and regularly serviced Worcester Bosch boiler. Outside to the rear occupies a block paved courtyard area with rear gate offering access to the separate garage. A beautifully presented fore garden has gate to a footpath to a recently resurfaced carpark for offroad parking and open fields on the doorstep. Located in an idyllic semi-rural location, off a private road boasting countryside walks, while also being situated within close proximity of Stoke Prior village providing local pubs, eateries, convenience store and post office. The property also allows ease of access to the nearby village of Wychbold proving further shopping, leisure facilities and major road links including access to junction five on M5.

#### **Entrance Porch**

Hallway

Kitchen

11' 0"' x 8' 6" (3.35m x 2.59m)

Sitting/Dining Room

20' 0" x 14' 9" (6.09m x 4.49m) max

**First Floor Landing** 

**Bedroom One** 