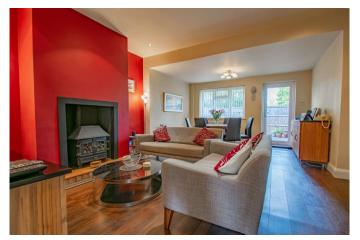

### **Description:**

A unique opportunity to purchase a charming mid-terraced cottage originally constructed in the early 1800's, situated in a beautiful semi-rural location overlooking open fields in the desirable village of Stoke Prior, Bromsgrove. In brief the wellpresented interior comprises an entrance hallway with handy under stairs cupboard having fitted electric socket, stylish fitted kitchen offering space for an American style fridge freezer, inset sink with separate drainer, integrated dishwasher and oven with gas hob and extractor hood over, extended open plan sitting/dining room featuring multifuel burner and access to the rear. Upstairs the first-floor landing establishes a sizable double bedroom one, additional double bedroom two boasting uninterrupted scenic views across open fields to the front, and a modern fitted bathroom having P-shaped bathtub and overhead mixer shower. Additionally, the property benefits from gas central heating, double glazing and mains water supply, superfast fibre broadband available, sloping tiled roof to extension and regularly serviced Worcester Bosch boiler. Outside to the rear occupies a block paved courtyard area with rear gate offering access to the separate garage. A beautifully presented fore garden has gate to a footpath to a recently resurfaced carpark for offroad parking and open fields on the doorstep. Located in an idyllic semi-rural location, off a private road boasting countryside walks, while also being situated within close proximity of Stoke Prior village providing local pubs, eateries, convenience store and post office. The property also allows ease of access to the nearby village of Wychbold proving further shopping, leisure facilities and major road links including access to junction five on M5.

#### **Entrance Porch**

Hallway

Kitchen

11' 0"' x 8' 6" (3.35m x 2.59m)

Sitting/Dining Room

20' 0" x 14' 9" (6.09m x 4.49m) max

**First Floor Landing** 

**Bedroom One** 