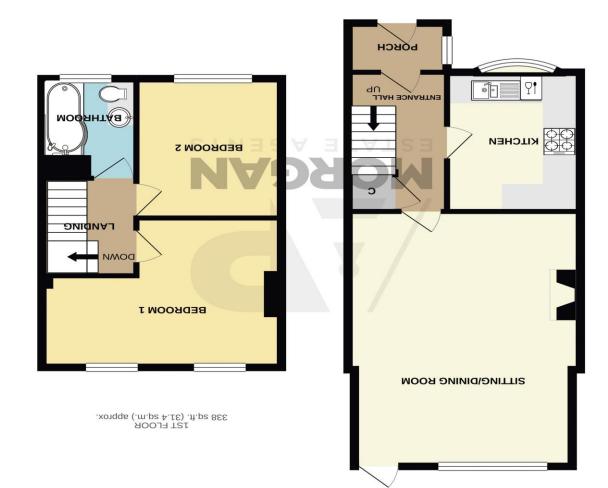

#### **Entrance Porch**

Hallway

Kitchen

11' 0"' x 8' 6" (3.35m x 2.59m)

Sitting/Dining Room

20' 0" x 14' 9" (6.09m x 4.49m) max

**First Floor Landing** 

**Bedroom One** 

11' 9" x 15' 4" (3.58m x 4.67m) max

**Bedroom Two** 

10' 9" x 9' 0" (3.27m x 2.74m)

Bathroom

7' 9" x 5' 8" (2.36m x 1.73m) max

**Garage in Separate Block** 

15' 7" x 8' 1" (4.75m x 2.46m)

**EPC Rating:** 

Wilkels evey article bace beauties of present and any office service in a comment of the present and any office of order and any office services, systems and any other lines are approximate and to observe the services, systems and appliances action make not been used as such by any consistion or mis-statement. The services, systems and appliances above make not been tested and no guaranties are to thistopy and indemory can be given. TOTAL FLOOR AREA: 807 sq.ft. (75.0 sq.m.) approx.