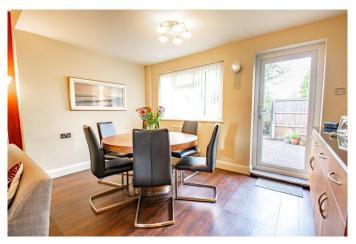

### **Description:**

A unique opportunity to purchase a charming mid-terraced cottage originally constructed in the early 1800's, situated in a beautiful semi-rural location overlooking open fields in the desirable village of Stoke Prior, Bromsgrove. In brief the wellpresented interior comprises an entrance hallway with handy under stairs cupboard having fitted electric socket, stylish fitted kitchen offering space for an American style fridge freezer, inset sink with separate drainer, integrated dishwasher and oven with gas hob and extractor hood over, extended open plan sitting/dining room featuring multifuel burner and access to the rear. Upstairs the first-floor landing establishes a sizable double bedroom one, additional double bedroom two boasting uninterrupted scenic views across open fields to the front, and a modern fitted bathroom having P-shaped bathtub and overhead mixer shower. Additionally, the property benefits from gas central heating, double glazing and mains water supply, superfast fibre broadband available, sloping tiled roof to extension and regularly serviced Worcester Bosch boiler. Outside to the rear occupies a block paved courtyard area with rear gate offering access to the separate garage. A beautifully presented fore garden has gate to a footpath to a recently resurfaced carpark for offroad parking and open fields on the doorstep. Located in an idyllic semi-rural location, off a private road boasting countryside walks, while also being situated within close proximity of Stoke Prior village providing local pubs, eateries, convenience store and post office. The property also allows ease of access to the nearby village of Wychbold proving further shopping, leisure facilities and major road links including access to junction five on M5.

#### **Entrance Porch**

Hallway

Kitchen

11' 0"' x 8' 6" (3.35m x 2.59m)

Sitting/Dining Room

20' 0" x 14' 9" (6.09m x 4.49m) max

**First Floor Landing** 

**Bedroom One** 