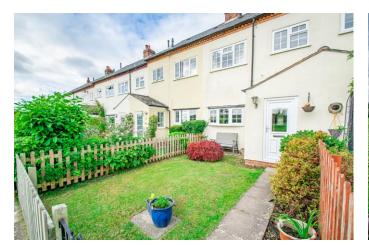

### **Description:**

A unique opportunity to purchase a charming mid-terraced cottage originally constructed in the early 1800's, situated in a beautiful semi-rural location overlooking open fields in the desirable village of Stoke Prior, Bromsgrove. In brief the wellpresented interior comprises an entrance hallway with handy under stairs cupboard having fitted electric socket, stylish fitted kitchen offering space for an American style fridge freezer, inset sink with separate drainer, integrated dishwasher and oven with gas hob and extractor hood over, extended open plan sitting/dining room featuring multifuel burner and access to the rear. Upstairs the first-floor landing establishes a sizable double bedroom one, additional double bedroom two boasting uninterrupted scenic views across open fields to the front, and a modern fitted bathroom having P-shaped bathtub and overhead mixer shower. Additionally, the property benefits from gas central heating, double glazing and mains water supply, superfast fibre broadband available, sloping tiled roof to extension and regularly serviced Worcester Bosch boiler. Outside to the rear occupies a block paved courtyard area with rear gate offering access to the separate garage. A beautifully presented fore garden has gate to a footpath to a recently resurfaced carpark for offroad parking and open fields on the doorstep. Located in an idyllic semi-rural location, off a private road boasting countryside walks, while also being situated within close proximity of Stoke Prior village providing local pubs, eateries, convenience store and post office. The property also allows ease of access to the nearby village of Wychbold proving further shopping, leisure facilities and major road links including access to junction five on M5.