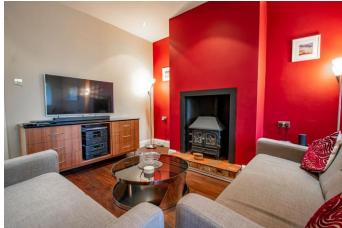

### **Description:**

A unique opportunity to purchase a charming mid-terraced cottage originally constructed in the early 1800's, situated in a beautiful semi-rural location overlooking open fields in the desirable village of Stoke Prior, Bromsgrove. In brief the wellpresented interior comprises an entrance hallway with handy under stairs cupboard having fitted electric socket, stylish fitted kitchen offering space for an American style fridge freezer, inset sink with separate drainer, integrated dishwasher and oven with gas hob and extractor hood over, extended open plan sitting/dining room featuring multifuel burner and access to the rear. Upstairs the first-floor landing establishes a sizable double bedroom one, additional double bedroom two boasting uninterrupted scenic views across open fields to the front, and a modern fitted bathroom having P-shaped bathtub and overhead mixer shower. Additionally, the property benefits from gas central heating, double glazing and mains water supply, superfast fibre broadband available, sloping tiled roof to extension and regularly serviced Worcester Bosch boiler. Outside to the rear occupies a block paved courtyard area with rear gate offering access to the separate garage. A beautifully presented fore garden has gate to a footpath to a recently resurfaced carpark for offroad parking and open fields on the doorstep. Located in an idyllic semi-rural location, off a private road boasting countryside walks, while also being situated within close proximity of Stoke Prior village providing local pubs, eateries, convenience store and post office. The property also allows ease of access to the nearby village of Wychbold proving further shopping, leisure facilities and major road links including access to junction five on M5.

#### **Entrance Porch**

Hallway

Kitchen

11' 0"' x 8' 6" (3.35m x 2.59m)

Sitting/Dining Room

20' 0" x 14' 9" (6.09m x 4.49m) max

**First Floor Landing** 

**Bedroom One** 