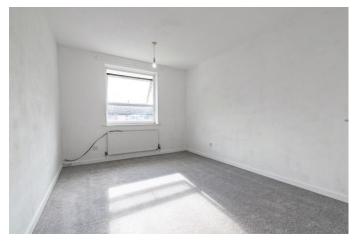

# **Description:**

A top-floor, one double bedroom apartment having been recently recarpeted. Conveniently situated nearby to Bromsgrove town. The property briefly consists of, entrance hallway, well-proportioned lounge, bathroom with shower over bath and fitted kitchen with breakfast bar, inset sink and integrated oven with gas hob and extractor hood over. The property also offers a locked bike store area, off-road parking, intercom system and loft area. Well located to allow ease of access to nearby supermarkets, gyms and church while also being nearby to Bromsgrove Town offering additional shopping, facilities, and transport links.

# **Entrance Hallway**

Lounge

13' 5" x 9' 6" (4.09m x 2.89m)

Bedroom

13' 5" x 9' 5" (4.09m x 2.87m)

Kitchen

8' 8" x 9' 6" (2.64m x 2.89m)

Bathroom