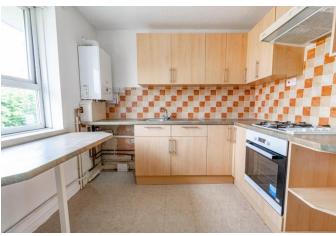

# **Description:**

A top-floor, one double bedroom apartment having been recently recarpeted. Conveniently situated nearby to Bromsgrove town. The property briefly consists of, entrance hallway, well-proportioned lounge, bathroom with shower over bath and fitted kitchen with breakfast bar, inset sink and integrated oven with gas hob and extractor hood over. The property also offers a locked bike store area, off-road parking, intercom system and loft area. Well located to allow ease of access to nearby supermarkets, gyms and church while also being nearby to Bromsgrove Town offering additional shopping, facilities, and transport links.

# **Entrance Hallway**

Lounge

13' 5" x 9' 6" (4.09m x 2.89m)

Bedroom

13' 5" x 9' 5" (4.09m x 2.87m)

Kitchen

8' 8" x 9' 6" (2.64m x 2.89m)

Bathroom