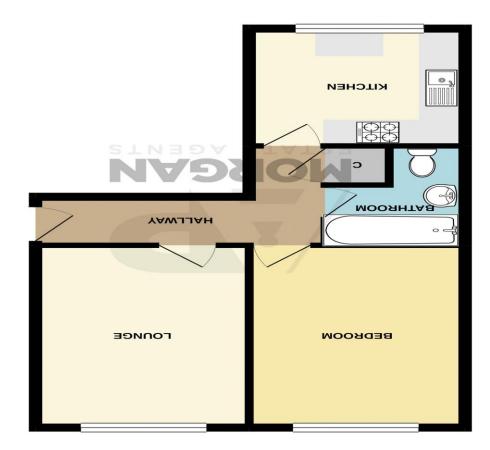

# **Entrance Hallway**

Lounge

13' 5" x 9' 6" (4.09m x 2.89m)

Bedroom

13' 5" x 9' 5" (4.09m x 2.87m)

Kitchen

8' 8" x 9' 6" (2.64m x 2.89m)

Bathroom

7' 4" x 6' 2" (2.23m x 1.88m) max

**Council Tax Band:** A (tbc by solicitors). **Tenure:** Leasehold (tbc by solicitors).

For more information or to arrange a viewing, please call us on 01527 910 300.

#### 440 sq.ft. (40.8 sq.m.) approx. GROUND FLOOR