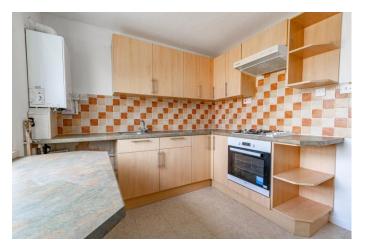

# **Description:**

A top-floor, one double bedroom apartment having been recently recarpeted. Conveniently situated nearby to Bromsgrove town. The property briefly consists of, entrance hallway, well-proportioned lounge, bathroom with shower over bath and fitted kitchen with breakfast bar, inset sink and integrated oven with gas hob and extractor hood over. The property also offers a locked bike store area, off-road parking, intercom system and loft area. Well located to allow ease of access to nearby supermarkets, gyms and church while also being nearby to Bromsgrove Town offering additional shopping, facilities, and transport links.

# **Entrance Hallway**

Lounge

13' 5" x 9' 6" (4.09m x 2.89m)

Bedroom

13' 5" x 9' 5" (4.09m x 2.87m)

Kitchen

8' 8" x 9' 6" (2.64m x 2.89m)

Bathroom