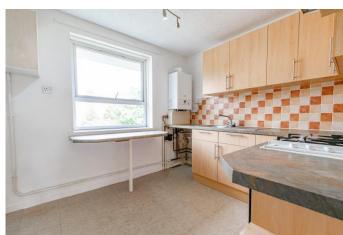

# **Description:**

A top-floor, one double bedroom apartment having been recently recarpeted. Conveniently situated nearby to Bromsgrove town. The property briefly consists of, entrance hallway, well-proportioned lounge, bathroom with shower over bath and fitted kitchen with breakfast bar, inset sink and integrated oven with gas hob and extractor hood over. The property also offers a locked bike store area, off-road parking, intercom system and loft area. Well located to allow ease of access to nearby supermarkets, gyms and church while also being nearby to Bromsgrove Town offering additional shopping, facilities, and transport links.

# **Entrance Hallway**

Lounge

13' 5" x 9' 6" (4.09m x 2.89m)

Bedroom

13' 5" x 9' 5" (4.09m x 2.87m)

Kitchen

8' 8" x 9' 6" (2.64m x 2.89m)

Bathroom