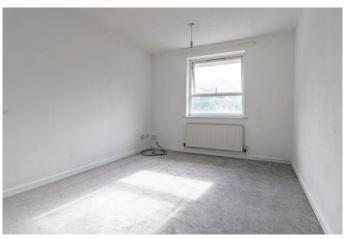

# **Description:**

A top-floor, one double bedroom apartment having been recently recarpeted. Conveniently situated nearby to Bromsgrove town. The property briefly consists of, entrance hallway, well-proportioned lounge, bathroom with shower over bath and fitted kitchen with breakfast bar, inset sink and integrated oven with gas hob and extractor hood over. The property also offers a locked bike store area, off-road parking, intercom system and loft area. Well located to allow ease of access to nearby supermarkets, gyms and church while also being nearby to Bromsgrove Town offering additional shopping, facilities, and transport links.

# **Entrance Hallway**

Lounge

13' 5" x 9' 6" (4.09m x 2.89m)

Bedroom

13' 5" x 9' 5" (4.09m x 2.87m)

Kitchen

8' 8" x 9' 6" (2.64m x 2.89m)

Bathroom