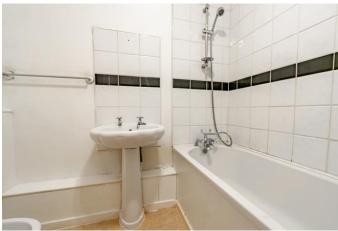

# **Description:**

A top-floor, one double bedroom apartment having been recently recarpeted. Conveniently situated nearby to Bromsgrove town. The property briefly consists of, entrance hallway, well-proportioned lounge, bathroom with shower over bath and fitted kitchen with breakfast bar, inset sink and integrated oven with gas hob and extractor hood over. The property also offers a locked bike store area, off-road parking, intercom system and loft area. Well located to allow ease of access to nearby supermarkets, gyms and church while also being nearby to Bromsgrove Town offering additional shopping, facilities, and transport links.

# **Entrance Hallway**

Lounge

13' 5" x 9' 6" (4.09m x 2.89m)

Bedroom

13' 5" x 9' 5" (4.09m x 2.87m)

Kitchen

8' 8" x 9' 6" (2.64m x 2.89m)

Bathroom

7' 4" x 6' 2" (2.23m x 1.88m) max

**Council Tax Band:** A (tbc by solicitors). **Tenure:** Leasehold (tbc by solicitors).

For more information or to arrange a viewing, please call us on 01527 910 300.