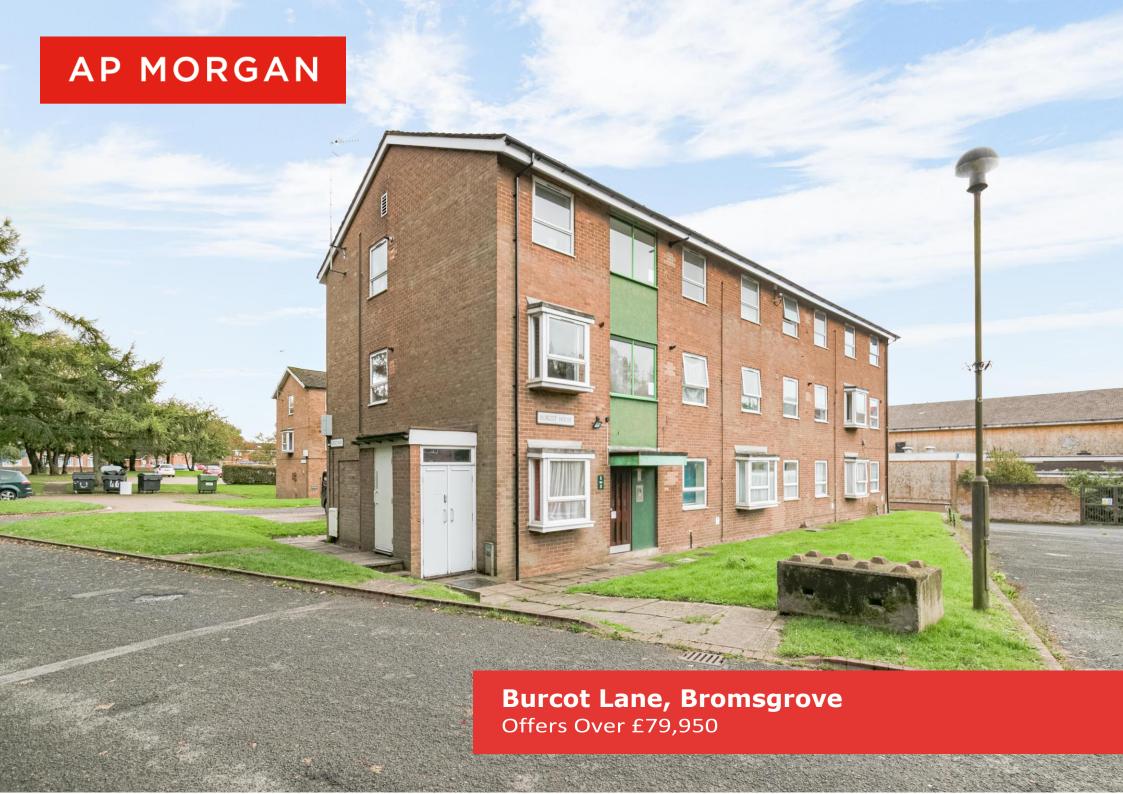

#### **Features:**

- No onward chain
- Top floor apartment
- Recently replaced carpets & boiler
- One bedroom & bathroom
- Fitted kitchen with breakfast bar
- Off-road parking available
- Bike shed store
- EPC C

# **Description:**

A top-floor, one double bedroom apartment having been recently recarpeted. Conveniently situated nearby to Bromsgrove town. The property briefly consists of, entrance hallway, well-proportioned lounge, bathroom with shower over bath and fitted kitchen with breakfast bar, inset sink and integrated oven with gas hob and extractor hood over. The property also offers a locked bike store area, off-road parking, intercom system and loft area. Well located to allow ease of access to nearby supermarkets, gyms and church while also being nearby to Bromsgrove Town offering additional shopping, facilities, and transport links.