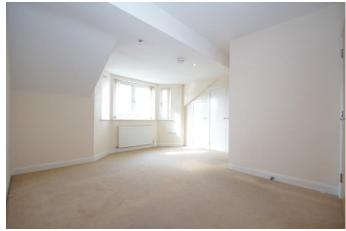

## Master bedroom

12' 6'' (excluding bay) x 14' 2'' (excluding wardrobes) (3.81m x 4.31m)