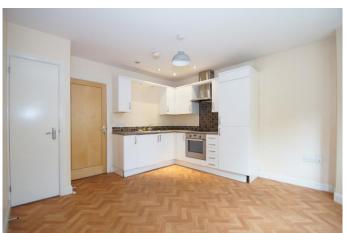

& Fitted Kitchen
- 2 Double Bedrooms
- En-suite & Family Bathroom
- Allocated Parking Space
- EPC Rating = tbc

# **Description:**

This Spacious Two Bedroom Modern Apartment enjoys a convenient location set within close proximity to the Redditch town centre. The property provides excellent access to the town centre facilities, railway station, bus station and national highway network. The layout briefly comprises: Entrance Hall, Spacious Living Room and a Fitted Kitchen (with Built-in Cooker, Hob, Extractor Hood and Fridge/Freezer) to the First Floor; Master Bedroom (with En-suite & Built-in Wardrobes), Second Double Bedroom and a Family Bathroom to the Second Floor. The property further benefits from an Allocated Parking Space (underground), Double Glazing and Central Heating System.













### **Details:**

# **Entrance Hallway**

# **Living Room**

16' 4" x 12' 6" (4.97m x 3.81m)

#### Kitchen

12' 0" x 13' 9" (max. into bay) (3.65m x 4.19m)

## Master bedroom

12' 6'' (excluding bay) x 14' 2'' (excluding wardrobes) (3.81m x 4.31m)

## **En-suite**

8' 1" (max) x 5' 5" (2.46m x 1.65m)

### **Bedroom Two**

16' 4" x 10' 9" (max. excluding bay) (4.97m x 3.27m)

# **Family Bathroom**

5' 6" x 7' 5" (1.68m x 2.26m)







# **EPC Rating:**

**Council Tax Band:** (tbc by solicitors). **Tenure:** Leasehold (tbc by solicitors).

For more information or to arrange a viewing, please call us on 01527 406956.

# How can we help you?



# Need a mortgage?

on 01527 406956, or visit their website for more information: The initial appointment is free and without obligation. Cal