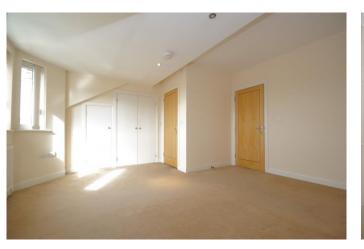

## Master bedroom

12' 6'' (excluding bay) x 14' 2'' (excluding wardrobes) (3.81m x 4.31m)