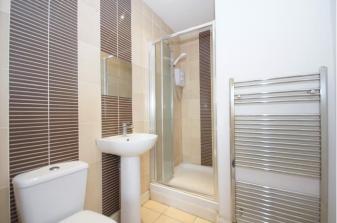

## **En-suite**

8' 1" (max) x 5' 5" (2.46m x 1.65m)

# **Family Bathroom**

5' 6" x 7' 5" (1.68m x 2.26m)