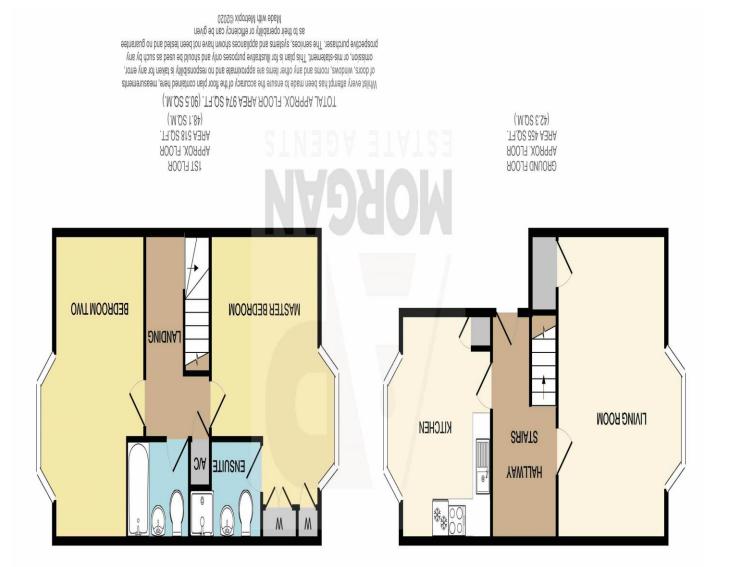

# **Description:**

This Spacious Two Bedroom Modern Apartment enjoys a convenient location set within close proximity to the Redditch town centre. The property provides excellent access to the town centre facilities, railway station, bus station and national highway network. The layout briefly comprises: Entrance Hall, Spacious Living Room and a Fitted Kitchen (with Built-in Cooker, Hob, Extractor Hood and Fridge/Freezer) to the First Floor; Master Bedroom (with En-suite & Built-in Wardrobes), Second Double Bedroom and a Family Bathroom to the Second Floor. The property further benefits from an Allocated Parking Space (underground), Double Glazing and Central Heating System.

# **Entrance Hallway**

# **Living Room**

16' 4" x 12' 6" (4.97m x 3.81m)

#### Kitchen

12' 0" x 13' 9" (max. into bay) (3.65m x 4.19m)

## Master bedroom

12' 6'' (excluding bay) x 14' 2'' (excluding wardrobes) (3.81m x 4.31m)

## **En-suite**

8' 1" (max) x 5' 5" (2.46m x 1.65m)

### **Bedroom Two**

16' 4" x 10' 9" (max. excluding bay) (4.97m x 3.27m)

# **Family Bathroom**

5' 6" x 7' 5" (1.68m x 2.26m)