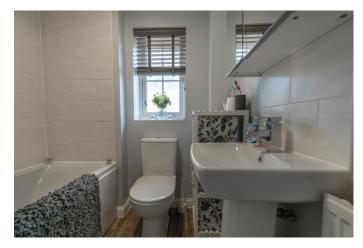

## Description:

A well-presented two-bedroom home in the sought-after area of Webheath, Redditch. The ground floor accommodation comprises: Entrance hall, fitted kitchen with integrated gas hob, sink and space for a freestanding fridge/freezer, spacious lounge with dual aspect windows and double doors leading to the rear garden and the ground floor WC. The first floor landing establishes: Bedroom one with space for wardrobes and windows to the front, double bedroom two with built in cupboard space and space for wardrobes with view to the rear garden and the family bathroom providing a bath with overhead shower, sink and WC. The rear garden is spacious and low maintenance with initial patio area then mainly laid to lawn with storage timber shed and flowerbeds. To the side of the property is a private driveway with off-road parking and access to the rear garden. Furthermore, the property benefits from double glazed windows, gas central heating and loft space. Well situated in a highly sought-after area of Webheath, the property provides easy access to an assortment of amenities, local schools, bus routes, train station and motorway networks (M5 and M42).

**Bedroom Two** 8' 4'' x 12' 9'' (2.54m x 3.88m)

**Family Bathroom** 6' 0'' x 5' 5'' (1.83m x 1.65m)

EPC Rating: B Council Tax Band: C (tbc by solicitors). Tenure: Freehold (tbc by solicitors).

For more information or to arrange a viewing, please call us on 01527 406956.