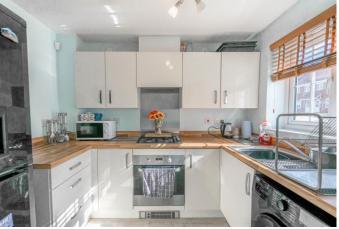

## Description:

A well-presented two-bedroom home in the sought-after area of Webheath, Redditch. The ground floor accommodation comprises: Entrance hall, fitted kitchen with integrated gas hob, sink and space for a freestanding fridge/freezer, spacious lounge with dual aspect windows and double doors leading to the rear garden and the ground floor WC. The first floor landing establishes: Bedroom one with space for wardrobes and windows to the front, double bedroom two with built in cupboard space and space for wardrobes with view to the rear garden and the family bathroom providing a bath with overhead shower, sink and WC. The rear garden is spacious and low maintenance with initial patio area then mainly laid to lawn with storage timber shed and flowerbeds. To the side of the property is a private driveway with off-road parking and access to the rear garden. Furthermore, the property benefits from double glazed windows, gas central heating and loft space. Well situated in a highly sought-after area of Webheath, the property provides easy access to an assortment of amenities, local schools, bus routes, train station and motorway networks (M5 and M42).

# **Details:**

**Entrance Hall** 

**Kitchen** 8' 7'' x 6' 7'' (2.61m x 2.01m)

Lounge 15' 8'' x 12' 8'' (4.77m x 3.86m)

**Ground Floor WC** 

**First Floor Landing** 

**Bedroom One** 9' 2'' x 13' 7'' (2.79m x 4.14m)