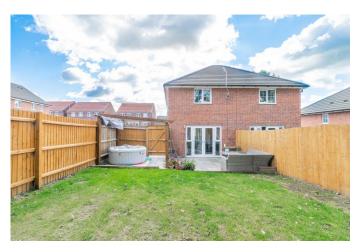

## Description:

A well-presented two-bedroom home in the sought-after area of Webheath, Redditch. The ground floor accommodation comprises: Entrance hall, fitted kitchen with integrated gas hob, sink and space for a freestanding fridge/freezer, spacious lounge with dual aspect windows and double doors leading to the rear garden and the ground floor WC. The first floor landing establishes: Bedroom one with space for wardrobes and windows to the front, double bedroom two with built in cupboard space and space for wardrobes with view to the rear garden and the family bathroom providing a bath with overhead shower, sink and WC. The rear garden is spacious and low maintenance with initial patio area then mainly laid to lawn with storage timber shed and flowerbeds. To the side of the property is a private driveway with off-road parking and access to the rear garden. Furthermore, the property benefits from double glazed windows, gas central heating and loft space. Well situated in a highly sought-after area of Webheath, the property provides easy access to an assortment of amenities, local schools, bus routes, train station and motorway networks (M5 and M42).