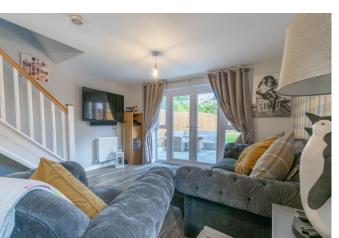

## Description:

A well-presented two-bedroom home in the sought-after area of Webheath, Redditch. The ground floor accommodation comprises: Entrance hall, fitted kitchen with integrated gas hob, sink and space for a freestanding fridge/freezer, spacious lounge with dual aspect windows and double doors leading to the rear garden and the ground floor WC. The first floor landing establishes: Bedroom one with space for wardrobes and windows to the front, double bedroom two with built in cupboard space and space for wardrobes with view to the rear garden and the family bathroom providing a bath with overhead shower, sink and WC. The rear garden is spacious and low maintenance with initial patio area then mainly laid to lawn with storage timber shed and flowerbeds. To the side of the property is a private driveway with off-road parking and access to the rear garden. Furthermore, the property benefits from double glazed windows, gas central heating and loft space. Well situated in a highly sought-after area of Webheath, the property provides easy access to an assortment of amenities, local schools, bus routes, train station and motorway networks (M5 and M42).

# **Details:**

**Entrance Hall** 

**Kitchen** 8' 7'' x 6' 7'' (2.61m x 2.01m)

Lounge 15' 8'' x 12' 8'' (4.77m x 3.86m)

**Ground Floor WC** 

**First Floor Landing** 

**Bedroom One** 9' 2'' x 13' 7'' (2.79m x 4.14m)