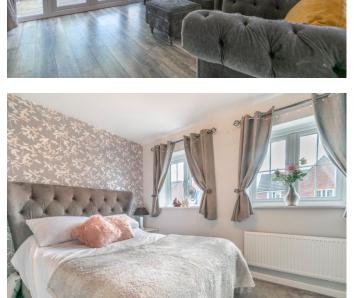

## Description:

A well-presented two-bedroom home in the sought-after area of Webheath, Redditch. The ground floor accommodation comprises: Entrance hall, fitted kitchen with integrated gas hob, sink and space for a freestanding fridge/freezer, spacious lounge with dual aspect windows and double doors leading to the rear garden and the ground floor WC. The first floor landing establishes: Bedroom one with space for wardrobes and windows to the front, double bedroom two with built in cupboard space and space for wardrobes with view to the rear garden and the family bathroom providing a bath with overhead shower, sink and WC. The rear garden is spacious and low maintenance with initial patio area then mainly laid to lawn with storage timber shed and flowerbeds. To the side of the property is a private driveway with off-road parking and access to the rear garden. Furthermore, the property benefits from double glazed windows, gas central heating and loft space. Well situated in a highly sought-after area of Webheath, the property provides easy access to an assortment of amenities, local schools, bus routes, train station and motorway networks (M5 and M42).

# **Details:**

**Entrance Hall** 

**Kitchen** 8' 7'' x 6' 7'' (2.61m x 2.01m)

Lounge 15' 8'' x 12' 8'' (4.77m x 3.86m)

**Ground Floor WC** 

**First Floor Landing** 

**Bedroom One** 9' 2'' x 13' 7'' (2.79m x 4.14m)

**Bedroom Two** 8' 4'' x 12' 9'' (2.54m x 3.88m)

**Family Bathroom** 6' 0'' x 5' 5'' (1.83m x 1.65m)

EPC Rating: B Council Tax Band: C (tbc by solicitors). Tenure: Freehold (tbc by solicitors).

For more information or to arrange a viewing, please call us on 01527 406956.