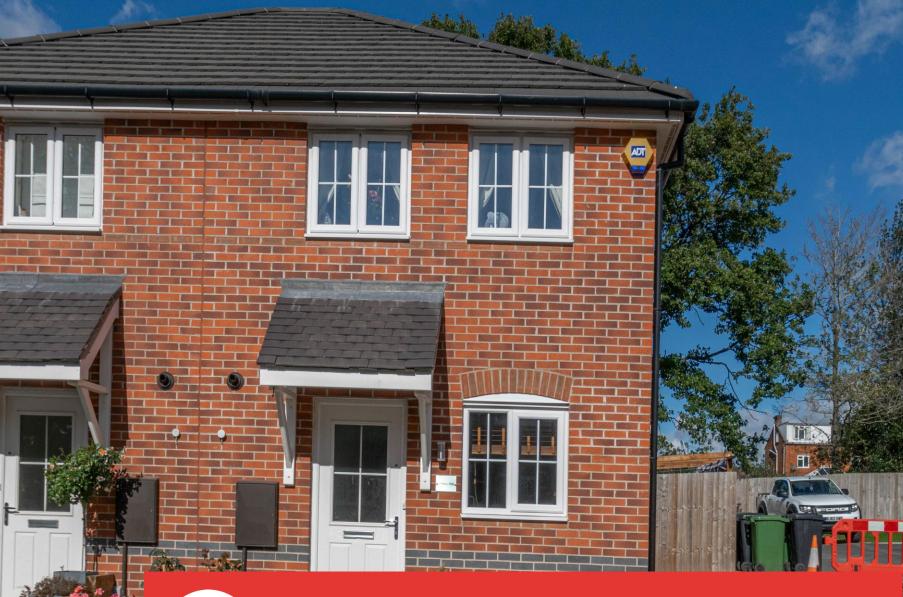

Hopesay Close, Redditch Offers in Excess of £210,000

#### Features:

- Semi-detached home
- Two bedrooms
- Family bathroom
- Fitted kitchen
- Spacious lounge
- Large rear garden
- Off-road parking
- EPC B

## Description:

A well-presented two-bedroom home in the sought-after area of Webheath, Redditch. The ground floor accommodation comprises: Entrance hall, fitted kitchen with integrated gas hob, sink and space for a freestanding fridge/freezer, spacious lounge with dual aspect windows and double doors leading to the rear garden and the ground floor WC. The first floor landing establishes: Bedroom one with space for wardrobes and windows to the front, double bedroom two with built in cupboard space and space for wardrobes with view to the rear garden and the family bathroom providing a bath with overhead shower, sink and WC. The rear garden is spacious and low maintenance with initial patio area then mainly laid to lawn with storage timber shed and flowerbeds. To the side of the property is a private driveway with off-road parking and access to the rear garden. Furthermore, the property benefits from double glazed windows, gas central heating and loft space. Well situated in a highly sought-after area of Webheath, the property provides easy access to an assortment of amenities, local schools, bus routes, train station and motorway networks (M5 and M42).