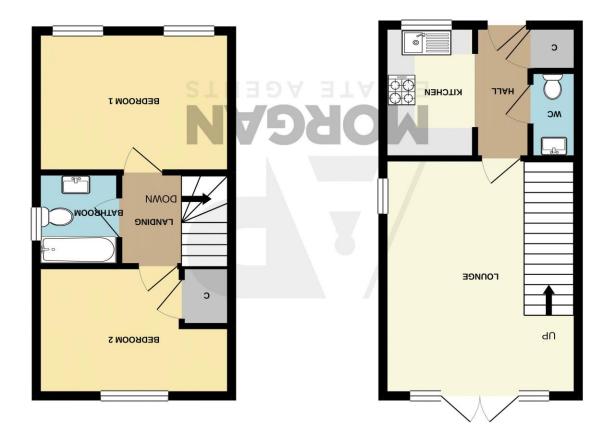

# **Details:**

**Entrance Hall** 

**Kitchen** 8' 7'' x 6' 7'' (2.61m x 2.01m)

Lounge 15' 8'' x 12' 8'' (4.77m x 3.86m)

**Ground Floor WC** 

**First Floor Landing** 

**Bedroom One** 9' 2'' x 13' 7'' (2.79m x 4.14m)

**Bedroom Two** 8' 4'' x 12' 9'' (2.54m x 3.88m)

**Family Bathroom** 6' 0'' x 5' 5'' (1.83m x 1.65m)

EPC Rating: B Council Tax Band: C (tbc by solicitors). Tenure: Freehold (tbc by solicitors).

For more information or to arrange a viewing, please call us on 01527 406956.

## How can we help you?

GROUND FLOOR 302 sq.ft. (28.1 sq.m.) approx.

1ST FLOOR 298 sq.ft. (27.6 sq.m.) approx.