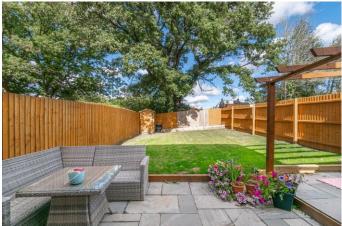

## Description:

A well-presented two-bedroom home in the sought-after area of Webheath, Redditch. The ground floor accommodation comprises: Entrance hall, fitted kitchen with integrated gas hob, sink and space for a freestanding fridge/freezer, spacious lounge with dual aspect windows and double doors leading to the rear garden and the ground floor WC. The first floor landing establishes: Bedroom one with space for wardrobes and windows to the front, double bedroom two with built in cupboard space and space for wardrobes with view to the rear garden and the family bathroom providing a bath with overhead shower, sink and WC. The rear garden is spacious and low maintenance with initial patio area then mainly laid to lawn with storage timber shed and flowerbeds. To the side of the property is a private driveway with off-road parking and access to the rear garden. Furthermore, the property benefits from double glazed windows, gas central heating and loft space. Well situated in a highly sought-after area of Webheath, the property provides easy access to an assortment of amenities, local schools, bus routes, train station and motorway networks (M5 and M42).