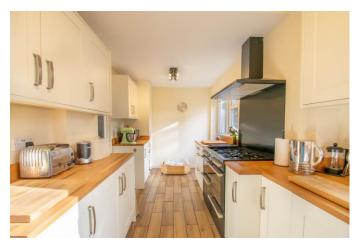

# **Description:**

A beautifully presented three-bedroom, semi-detached family home with granted planning permission for an extension to convert into a four-bedroom property, in a sought-after location in Kings Norton, Birmingham. The ground floor comprises: entrance hallway with under stairs storage, fitted kitchen with sink, integrated fridge and space for a freestanding seven burner cooker with access to the integral garage, expansive lounge/diner with feature log burner fireplace and the open plan conservatory with view to the rear garden. The first floor accommodation establishes: Double bedroom one with space for wardrobes and feature bay window, double bedroom two with view to the rear garden, well sized bedroom three with fitted wardrobe space and the family bathroom providing a bath with overhead shower, sink and WC. To the rear is a well-maintained garden with an initial patio area perfect for garden furniture, leading into lawn with a feature pond. To the front is an extensive private driveway with ample parking for several cars, planted borders, access to the integral garage and side access to the rear garden. Furthermore, the property benefits from gas central heating, double glazed windows, and partially boarded loft space. Well placed in a guiet, sought-after location in Kings Norton, the property benefits from being nearby to local schools (Kings Norton Primary School, Kings Norton Girls, Kings Norton Boys and Broadmeadow Junior School), bus routes, train station and an assortment of local amenities.

# **Details:**

**Entrance Hallway** 

**Kitchen** 7' 5'' x 16' 2'' (2.26m x 4.92m)

Lounge/Diner 26' 0'' x 10' 9'' (7.92m x 3.27m)

**Conservatory** 8' 2'' x 11' 0'' (2.49m x 3.35m)

**First Floor Landing** 

**Bedroom One** 10' 9'' x 10' 5'' (3.27m x 3.17m)