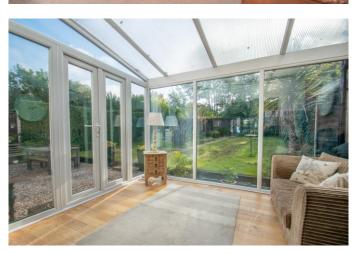

# **Description:**

A beautifully presented three-bedroom, semi-detached family home with granted planning permission for an extension to convert into a four-bedroom property, in a sought-after location in Kings Norton, Birmingham. The ground floor comprises: entrance hallway with under stairs storage, fitted kitchen with sink, integrated fridge and space for a freestanding seven burner cooker with access to the integral garage, expansive lounge/diner with feature log burner fireplace and the open plan conservatory with view to the rear garden. The first floor accommodation establishes: Double bedroom one with space for wardrobes and feature bay window, double bedroom two with view to the rear garden, well sized bedroom three with fitted wardrobe space and the family bathroom providing a bath with overhead shower, sink and WC. To the rear is a well-maintained garden with an initial patio area perfect for garden furniture, leading into lawn with a feature pond. To the front is an extensive private driveway with ample parking for several cars, planted borders, access to the integral garage and side access to the rear garden. Furthermore, the property benefits from gas central heating, double glazed windows, and partially boarded loft space. Well placed in a guiet, sought-after location in Kings Norton, the property benefits from being nearby to local schools (Kings Norton Primary School, Kings Norton Girls, Kings Norton Boys and Broadmeadow Junior School), bus routes, train station and an assortment of local amenities.

# **Details:**

**Entrance Hallway** 

**Kitchen** 7' 5'' x 16' 2'' (2.26m x 4.92m)

Lounge/Diner 26' 0'' x 10' 9'' (7.92m x 3.27m)

**Conservatory** 8' 2'' x 11' 0'' (2.49m x 3.35m)

**First Floor Landing** 

**Bedroom One** 10' 9'' x 10' 5'' (3.27m x 3.17m)