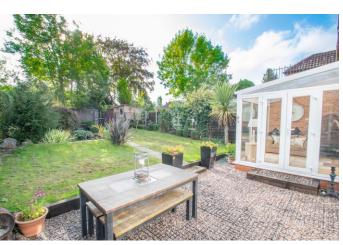

# **Description:**

A beautifully presented three-bedroom, semi-detached family home with granted planning permission for an extension to convert into a four-bedroom property, in a sought-after location in Kings Norton, Birmingham. The ground floor comprises: entrance hallway with under stairs storage, fitted kitchen with sink, integrated fridge and space for a freestanding seven burner cooker with access to the integral garage, expansive lounge/diner with feature log burner fireplace and the open plan conservatory with view to the rear garden. The first floor accommodation establishes: Double bedroom one with space for wardrobes and feature bay window, double bedroom two with view to the rear garden, well sized bedroom three with fitted wardrobe space and the family bathroom providing a bath with overhead shower, sink and WC. To the rear is a well-maintained garden with an initial patio area perfect for garden furniture, leading into lawn with a feature pond. To the front is an extensive private driveway with ample parking for several cars, planted borders, access to the integral garage and side access to the rear garden. Furthermore, the property benefits from gas central heating, double glazed windows, and partially boarded loft space. Well placed in a guiet, sought-after location in Kings Norton, the property benefits from being nearby to local schools (Kings Norton Primary School, Kings Norton Girls, Kings Norton Boys and Broadmeadow Junior School), bus routes, train station and an assortment of local amenities.

# **Details:**

**Entrance Hallway** 

**Kitchen** 7' 5'' x 16' 2'' (2.26m x 4.92m)

Lounge/Diner 26' 0'' x 10' 9'' (7.92m x 3.27m)

**Conservatory** 8' 2'' x 11' 0'' (2.49m x 3.35m)

**First Floor Landing** 

**Bedroom One** 10' 9'' x 10' 5'' (3.27m x 3.17m)