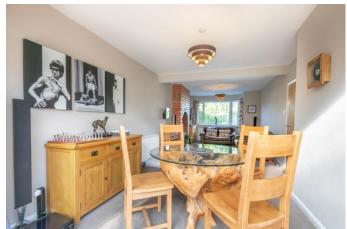

# **Description:**

A beautifully presented three-bedroom, semi-detached family home with granted planning permission for an extension to convert into a four-bedroom property, in a sought-after location in Kings Norton, Birmingham. The ground floor comprises: entrance hallway with under stairs storage, fitted kitchen with sink, integrated fridge and space for a freestanding seven burner cooker with access to the integral garage, expansive lounge/diner with feature log burner fireplace and the open plan conservatory with view to the rear garden. The first floor accommodation establishes: Double bedroom one with space for wardrobes and feature bay window, double bedroom two with view to the rear garden, well sized bedroom three with fitted wardrobe space and the family bathroom providing a bath with overhead shower, sink and WC. To the rear is a well-maintained garden with an initial patio area perfect for garden furniture, leading into lawn with a feature pond. To the front is an extensive private driveway with ample parking for several cars, planted borders, access to the integral garage and side access to the rear garden. Furthermore, the property benefits from gas central heating, double glazed windows, and partially boarded loft space. Well placed in a guiet, sought-after location in Kings Norton, the property benefits from being nearby to local schools (Kings Norton Primary School, Kings Norton Girls, Kings Norton Boys and Broadmeadow Junior School), bus routes, train station and an assortment of local amenities.

# **Details:**

**Entrance Hallway** 

**Kitchen** 7' 5'' x 16' 2'' (2.26m x 4.92m)

Lounge/Diner 26' 0'' x 10' 9'' (7.92m x 3.27m)

**Conservatory** 8' 2'' x 11' 0'' (2.49m x 3.35m)

**First Floor Landing** 

**Bedroom One** 10' 9'' x 10' 5'' (3.27m x 3.17m)