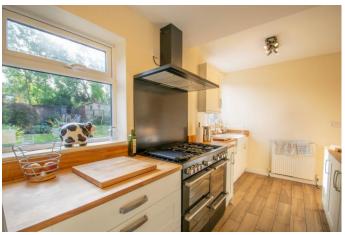

# **Description:**

A beautifully presented three-bedroom, semi-detached family home with granted planning permission for an extension to convert into a four-bedroom property, in a sought-after location in Kings Norton, Birmingham. The ground floor comprises: entrance hallway with under stairs storage, fitted kitchen with sink, integrated fridge and space for a freestanding seven burner cooker with access to the integral garage, expansive lounge/diner with feature log burner fireplace and the open plan conservatory with view to the rear garden. The first floor accommodation establishes: Double bedroom one with space for wardrobes and feature bay window, double bedroom two with view to the rear garden, well sized bedroom three with fitted wardrobe space and the family bathroom providing a bath with overhead shower, sink and WC. To the rear is a well-maintained garden with an initial patio area perfect for garden furniture, leading into lawn with a feature pond. To the front is an extensive private driveway with ample parking for several cars, planted borders, access to the integral garage and side access to the rear garden. Furthermore, the property benefits from gas central heating, double glazed windows, and partially boarded loft space. Well placed in a guiet, sought-after location in Kings Norton, the property benefits from being nearby to local schools (Kings Norton Primary School, Kings Norton Girls, Kings Norton Boys and Broadmeadow Junior School), bus routes, train station and an assortment of local amenities.

# **Details:**

**Entrance Hallway** 

**Kitchen** 7' 5'' x 16' 2'' (2.26m x 4.92m)

Lounge/Diner 26' 0'' x 10' 9'' (7.92m x 3.27m)

**Conservatory** 8' 2'' x 11' 0'' (2.49m x 3.35m)

**First Floor Landing** 

**Bedroom One** 10' 9'' x 10' 5'' (3.27m x 3.17m)