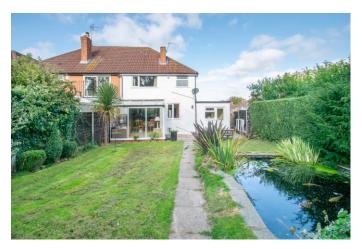

# **Description:**

A beautifully presented three-bedroom, semi-detached family home with granted planning permission for an extension to convert into a four-bedroom property, in a sought-after location in Kings Norton, Birmingham. The ground floor comprises: entrance hallway with under stairs storage, fitted kitchen with sink, integrated fridge and space for a freestanding seven burner cooker with access to the integral garage, expansive lounge/diner with feature log burner fireplace and the open plan conservatory with view to the rear garden. The first floor accommodation establishes: Double bedroom one with space for wardrobes and feature bay window, double bedroom two with view to the rear garden, well sized bedroom three with fitted wardrobe space and the family bathroom providing a bath with overhead shower, sink and WC. To the rear is a well-maintained garden with an initial patio area perfect for garden furniture, leading into lawn with a feature pond. To the front is an extensive private driveway with ample parking for several cars, planted borders, access to the integral garage and side access to the rear garden. Furthermore, the property benefits from gas central heating, double glazed windows, and partially boarded loft space. Well placed in a guiet, sought-after location in Kings Norton, the property benefits from being nearby to local schools (Kings Norton Primary School, Kings Norton Girls, Kings Norton Boys and Broadmeadow Junior School), bus routes, train station and an assortment of local amenities.