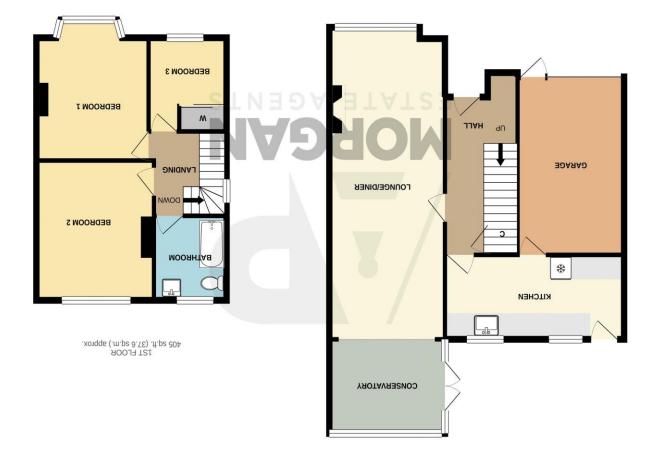

# **Description:**

A beautifully presented three-bedroom, semi-detached family home with granted planning permission for an extension to convert into a four-bedroom property, in a sought-after location in Kings Norton, Birmingham. The ground floor comprises: entrance hallway with under stairs storage, fitted kitchen with sink, integrated fridge and space for a freestanding seven burner cooker with access to the integral garage, expansive lounge/diner with feature log burner fireplace and the open plan conservatory with view to the rear garden. The first floor accommodation establishes: Double bedroom one with space for wardrobes and feature bay window, double bedroom two with view to the rear garden, well sized bedroom three with fitted wardrobe space and the family bathroom providing a bath with overhead shower, sink and WC. To the rear is a well-maintained garden with an initial patio area perfect for garden furniture, leading into lawn with a feature pond. To the front is an extensive private driveway with ample parking for several cars, planted borders, access to the integral garage and side access to the rear garden. Furthermore, the property benefits from gas central heating, double glazed windows, and partially boarded loft space. Well placed in a guiet, sought-after location in Kings Norton, the property benefits from being nearby to local schools (Kings Norton Primary School, Kings Norton Girls, Kings Norton Boys and Broadmeadow Junior School), bus routes, train station and an assortment of local amenities.

# **Details:**

**Entrance Hallway** 

**Kitchen** 7' 5'' x 16' 2'' (2.26m x 4.92m)

Lounge/Diner 26' 0'' x 10' 9'' (7.92m x 3.27m)

**Conservatory** 8' 2'' x 11' 0'' (2.49m x 3.35m)

**First Floor Landing** 

**Bedroom One** 10' 9'' x 10' 5'' (3.27m x 3.17m)

**Bedroom Two** 12' 0'' x 10' 5'' (3.65m x 3.17m)

**Bedroom Three** 8' 1'' x 7' 2'' (2.46m x 2.18m) Max

**Family Bathroom** 7' 7'' x 6' 6'' (2.31m x 1.98m)

Garage

EPC Rating: Council Tax Band: (tbc by solicitors). Tenure: (tbc by solicitors).