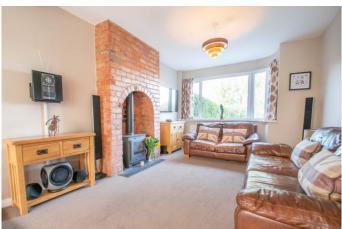

# **Description:**

A beautifully presented three-bedroom, semi-detached family home with granted planning permission for an extension to convert into a four-bedroom property, in a sought-after location in Kings Norton, Birmingham. The ground floor comprises: entrance hallway with under stairs storage, fitted kitchen with sink, integrated fridge and space for a freestanding seven burner cooker with access to the integral garage, expansive lounge/diner with feature log burner fireplace and the open plan conservatory with view to the rear garden. The first floor accommodation establishes: Double bedroom one with space for wardrobes and feature bay window, double bedroom two with view to the rear garden, well sized bedroom three with fitted wardrobe space and the family bathroom providing a bath with overhead shower, sink and WC. To the rear is a well-maintained garden with an initial patio area perfect for garden furniture, leading into lawn with a feature pond. To the front is an extensive private driveway with ample parking for several cars, planted borders, access to the integral garage and side access to the rear garden. Furthermore, the property benefits from gas central heating, double glazed windows, and partially boarded loft space. Well placed in a guiet, sought-after location in Kings Norton, the property benefits from being nearby to local schools (Kings Norton Primary School, Kings Norton Girls, Kings Norton Boys and Broadmeadow Junior School), bus routes, train station and an assortment of local amenities.

# **Details:**

**Entrance Hallway** 

**Kitchen** 7' 5'' x 16' 2'' (2.26m x 4.92m)

Lounge/Diner 26' 0'' x 10' 9'' (7.92m x 3.27m)

**Conservatory** 8' 2'' x 11' 0'' (2.49m x 3.35m)

**First Floor Landing** 

**Bedroom One** 10' 9'' x 10' 5'' (3.27m x 3.17m)