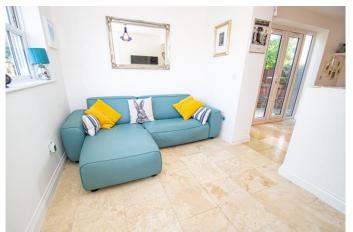

### **Description:**

A very well presented 3-bedroom semi-detached house in the sought after Norton area. The Layout in brief comprises: Hall, guest W.C., to the left is the well-proportioned lounge with views to the front, and to the right leads to the modern kitchen/diner with matching units and cupboards, inset Belfast-style sink, integrated double oven, microwave, 5 burner gas hob, and dishwasher, with French doors to the rear garden, and also leading through to the snug and then on to the utility area giving space to stack a washing machine and tumble dryer, and a further door to the rear garden.

## Snug

9' 9" x 8' 2" (2.97m x 2.49m)