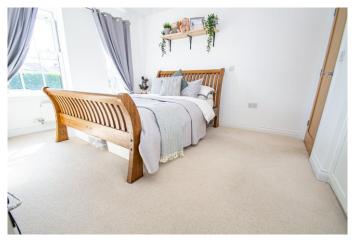

Upstairs presents the master bedroom with built-in double wardrobes and an en-suite 3-piece shower room. Next to the master bedroom is the bathroom, again modern, with shower over the bath. Across the windowed landing is generous bedrooms 2 and 3 overlooking the rear garden.

## **Master Bedroom**

12' 3" x 12' 0" max (3.73m x 3.65m)