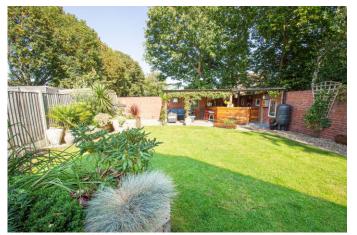

The front of the property is dedicated to off-road parking for up to 3 cars, whilst to the rear the enclosed garden has patio to the house, lawn and border planting, and features and under-cover lounging area which can serve as a BBQ and bar area.