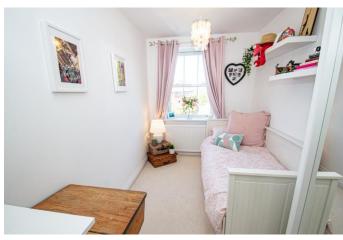

### Bedroom 2

12' 0" max x 6' 10" (3.65m x 2.08m)

#### Bedroom 3

12' 0" max x 6' 10" (3.65m x 2.08m)