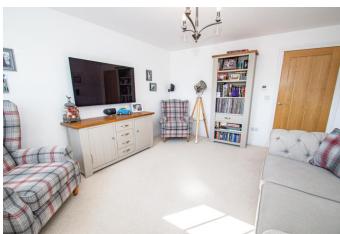

hine and tumble dryer, and a further door to the rear garden.

Upstairs presents the master bedroom with built-in double wardrobes and an en-suite 3-piece shower room. Next to the master bedroom is the bathroom, again modern, with shower over the bath. Across the windowed landing is generous bedrooms 2 and 3 overlooking the rear garden.

The front of the property is dedicated to off-road parking for up to 3 cars, whilst to the rear the enclosed garden has patio to the house, lawn and border planting, and features and under-cover lounging area which can serve as a BBQ and bar area.

The property is located in a highly sought-after area, close to local schools and amenities, and giving access to Stourbridge town centre, bus and railway stations, and commuter routes across the region.













#### **Details:**

#### Hall

### Lounge

14' 2" x 12' 2" (4.31m x 3.71m)

Guest W.C.

## Kitchen/Diner

14' 0" x 11' 3" (4.26m x 3.43m)

## Snug

9' 9" x 8' 2" (2.97m x 2.49m)

### **Utility Room**

8' 2" x 2' 1" (2.49m x 0.63m)

## **Master Bedroom**

12' 3" x 12' 0" max (3.73m x 3.65m)

### **En-suite**

7' 5" x 3' 10" (2.26m x 1.17m)

### Bedroom 2

12' 0" max x 6' 10" (3.65m x 2.08m)

#### Bedroom 3

12' 0" max x 6' 10" (3.65m x 2.08m)

#### **Bathroom**

9' 0" x 5' 8" (2.74m x 1.73m)

### **EPC Rating:** B

**Council Tax Band:** C (tbc by solicitors).

**Tenure:** Freehold (tbc by solicitors).

For more information or to arrange a viewing, please call us on 01384 319 400.













SNUG

KITCHEN/DINER

# Need a mortgage?

information: www.morganfs.co.uk on 01384 319 400, or