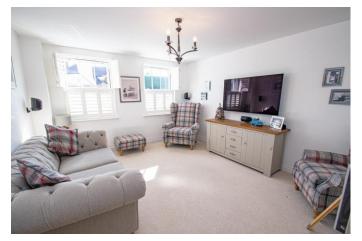

### **Description:**

A very well presented 3-bedroom semi-detached house in the sought after Norton area. The Layout in brief comprises: Hall, guest W.C., to the left is the well-proportioned lounge with views to the front, and to the right leads to the modern kitchen/diner with matching units and cupboards, inset Belfast-style sink, integrated double oven, microwave, 5 burner gas hob, and dishwasher, with French doors to the rear garden, and also leading through to the snug and then on to the utility area giving space to stack a washing machine and tumble dryer, and a further door to the rear garden.

### Lounge

14' 2" x 12' 2" (4.31m x 3.71m)

Guest W.C.