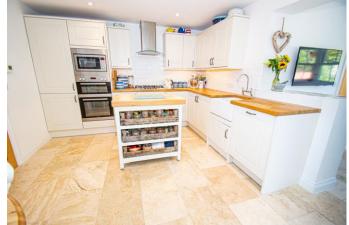

### **Description:**

A very well presented 3-bedroom semi-detached house in the sought after Norton area. The Layout in brief comprises: Hall, guest W.C., to the left is the well-proportioned lounge with views to the front, and to the right leads to the modern kitchen/diner with matching units and cupboards, inset Belfast-style sink, integrated double oven, microwave, 5 burner gas hob, and dishwasher, with French doors to the rear garden, and also leading through to the snug and then on to the utility area giving space to stack a washing machine and tumble dryer, and a further door to the rear garden.

## Kitchen/Diner

14' 0" x 11' 3" (4.26m x 3.43m)