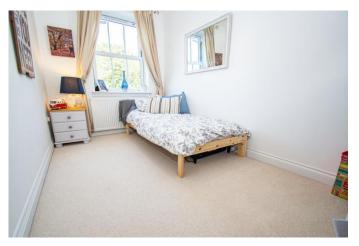

### Bedroom 2

12' 0" max x 6' 10" (3.65m x 2.08m)

#### Bedroom 3

12' 0" max x 6' 10" (3.65m x 2.08m)