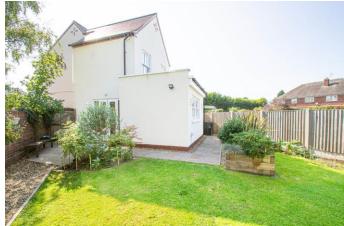

The front of the property is dedicated to off-road parking for up to 3 cars, whilst to the rear the enclosed garden has patio to the house, lawn and border planting, and features and under-cover lounging area which can serve as a BBQ and bar area.