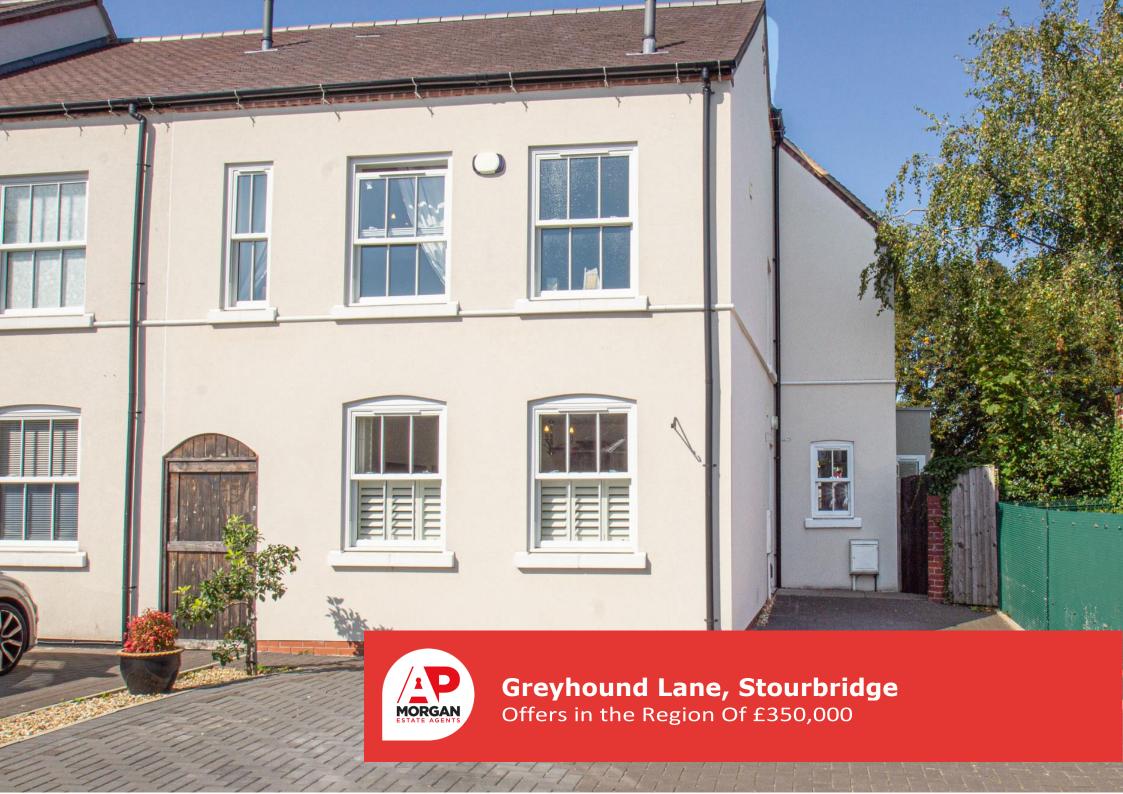

### **Description:**

A very well presented 3-bedroom semi-detached house in the sought after Norton area. The Layout in brief comprises: Hall, guest W.C., to the left is the well-proportioned lounge with views to the front, and to the right leads to the modern kitchen/diner with matching units and cupboards, inset Belfast-style sink, integrated double oven, microwave, 5 burner gas hob, and dishwasher, with French doors to the rear garden, and also leading through to the snug and then on to the utility area giving space to stack a washing machine and tumble dryer, and a further door to the rear garden.

The front of the property is dedicated to off-road parking for up to 3 cars, whilst to the rear the enclosed garden has patio to the house, lawn and border planting, and features and under-cover lounging area which can serve as a BBQ and bar area.

The property is located in a highly sought-after area, close to local schools and amenities, and giving access to Stourbridge town centre, bus and railway stations, and commuter routes across the region.

### **EPC Rating:** B

**Council Tax Band:** C (tbc by solicitors).

**Tenure:** Freehold (tbc by solicitors).

For more information or to arrange a viewing, please call us on 01384 319 400.

SNUG

KITCHEN/DINER