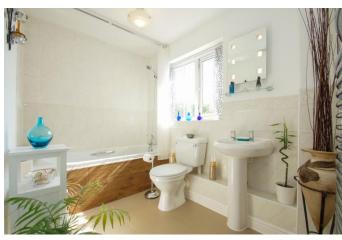

### **Entrance Hallway**

Cloakroom/Guest WC

5' 0" x 4' 6" (1.52m x 1.37m)

**Living Room** 

12' 6" x 11' 0" (excluding bay) (3.81m x 3.35m)

Kitchen/Diner

12' 6" x 12' 6" (3.81m x 3.81m)

Conservatory

9' 2" x 8' 9" (2.79m x 2.66m)

**Family Bathroom** 

8' 9" x 5' 9" (min) (2.66m x 1.75m)

**Single Garage** 

(not measured)

**EPC Rating:** 

Council Tax Band: (tbc by solicitors).

Tenure: (tbc by solicitors).