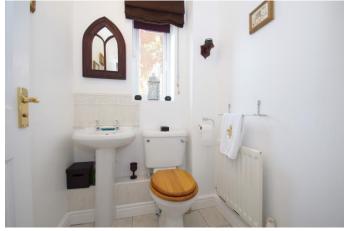

### **Entrance Hallway**

Cloakroom/Guest WC

5' 0" x 4' 6" (1.52m x 1.37m)

**Living Room** 

12' 6" x 11' 0" (excluding bay) (3.81m x 3.35m)

Kitchen/Diner

12' 6" x 12' 6" (3.81m x 3.81m)

Conservatory