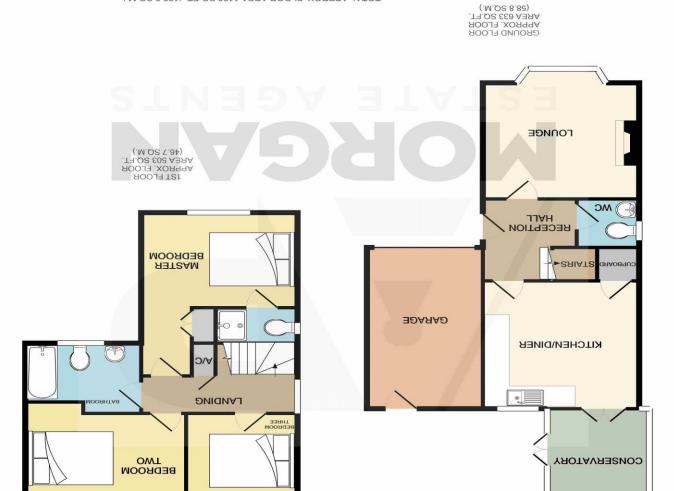

### **Entrance Hallway**

Cloakroom/Guest WC

5' 0" x 4' 6" (1.52m x 1.37m)

**Living Room** 

12' 6" x 11' 0" (excluding bay) (3.81m x 3.35m)

Kitchen/Diner

12' 6" x 12' 6" (3.81m x 3.81m)

Conservatory

9' 2" x 8' 2" (2.79m x 2.49m)

Master bedroom

12' 7" x 9' 4" (3.83m x 2.84m)

**En-suite** 

7' 2" x 2' 11" (2.18m x 0.89m)

**Bedroom Two** 

12' 2" x 9' 10" (max) (3.71m x 2.99m)

**Bedroom Three** 

9' 2" x 8' 9" (2.79m x 2.66m)

**Family Bathroom** 

8' 9" x 5' 9" (min) (2.66m x 1.75m)

**Single Garage** 

(not measured)

**EPC Rating:** 

Council Tax Band: (tbc by solicitors).

Tenure: (tbc by solicitors).

#### TOTAL APPROX. FLOOR AREA 1136 SQ.FT. (105.5 SQ.M.)

as to their operability or efficiency can be given prospective purchaser. The services, systems and appliances shown have not been tested and no guarantee omission, or mis-statement. This plan is for illustrative purposes only and should be used as such by any of doors, windows, rooms and any other items are approximate and no responsibility is taken for any error, Whilst every attempt has been made to ensure the accuracy of the floor plan contained here, measurements