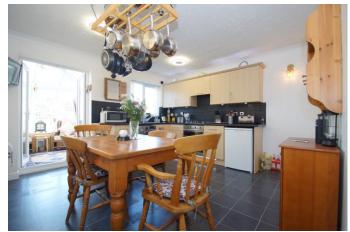

### **Description:**

This Well-presented Three-Bedroom Detached Family Home enjoys a pleasant cul-de-sac location set within a sought after residential area of Brockhill. The property provides good access to the open countryside, town centre facilities and national highway network. The layout briefly comprises: Entrance Hall, Cloakroom/Guest WC, Living Room (with a feature fireplace), Fitted Kitchen/Diner (with Built-in Oven, Gas Hob & Extractor Hood) and a Conservatory to the Ground Floor; Master Bedroom (with En-suite Shower Room and a Fitted Wardrobe), Second Double Bedroom, Good-sized Third Bedroom and a Family Bathroom to the First Floor. The property further benefits from a Single Garage, Private Driveway Parking, Landscaped Rear Garden (with Summer House), Double Glazing and Central Heating System.

### **Entrance Hallway**

Cloakroom/Guest WC

5' 0" x 4' 6" (1.52m x 1.37m)

**Living Room** 

12' 6" x 11' 0" (excluding bay) (3.81m x 3.35m)

Kitchen/Diner

12' 6" x 12' 6" (3.81m x 3.81m)

Conservatory