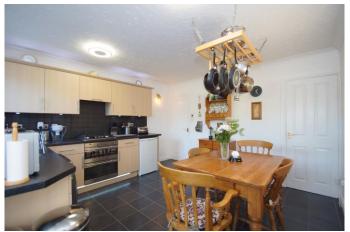

### **Entrance Hallway**

Cloakroom/Guest WC

5' 0" x 4' 6" (1.52m x 1.37m)

**Living Room** 

12' 6" x 11' 0" (excluding bay) (3.81m x 3.35m)

Kitchen/Diner

12' 6" x 12' 6" (3.81m x 3.81m)

Conservatory