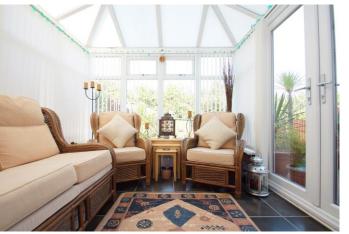

### **Entrance Hallway**

Cloakroom/Guest WC

5' 0" x 4' 6" (1.52m x 1.37m)

**Living Room** 

12' 6" x 11' 0" (excluding bay) (3.81m x 3.35m)

Kitchen/Diner

12' 6" x 12' 6" (3.81m x 3.81m)

Conservatory

9' 2" x 8' 2" (2.79m x 2.49m)

Master bedroom

12' 7" x 9' 4" (3.83m x 2.84m)

**En-suite** 

7' 2" x 2' 11" (2.18m x 0.89m)

**Bedroom Two** 

12' 2" x 9' 10" (max) (3.71m x 2.99m)

**Bedroom Three** 