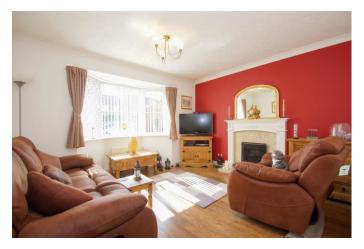

### **Entrance Hallway**

Cloakroom/Guest WC

5' 0" x 4' 6" (1.52m x 1.37m)

**Living Room** 

12' 6" x 11' 0" (excluding bay) (3.81m x 3.35m)

Kitchen/Diner

12' 6" x 12' 6" (3.81m x 3.81m)

Conservatory