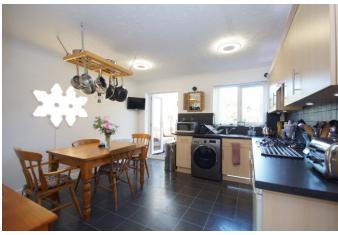

### **Description:**

This Well-presented Three-Bedroom Detached Family Home enjoys a pleasant cul-de-sac location set within a sought after residential area of Brockhill. The property provides good access to the open countryside, town centre facilities and national highway network. The layout briefly comprises: Entrance Hall, Cloakroom/Guest WC, Living Room (with a feature fireplace), Fitted Kitchen/Diner (with Built-in Oven, Gas Hob & Extractor Hood) and a Conservatory to the Ground Floor; Master Bedroom (with En-suite Shower Room and a Fitted Wardrobe), Second Double Bedroom, Good-sized Third Bedroom and a Family Bathroom to the First Floor. The property further benefits from a Single Garage, Private Driveway Parking, Landscaped Rear Garden (with Summer House), Double Glazing and Central Heating System.

### **Entrance Hallway**

Cloakroom/Guest WC

5' 0" x 4' 6" (1.52m x 1.37m)

**Living Room** 

12' 6" x 11' 0" (excluding bay) (3.81m x 3.35m)

Kitchen/Diner

12' 6" x 12' 6" (3.81m x 3.81m)

Conservatory