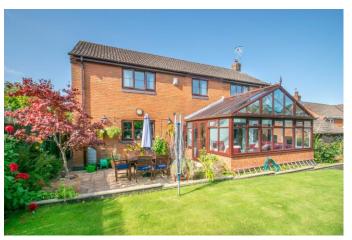

**Tanwood Close, Redditch** Offers in Excess of £425,000 

## **Description:**

A beautifully presented four-bedroom detached home with a detached double garage in a sought-after location of Callow Hill, Redditch. The ground floor accommodation comprises: Entrance hallway, fitted kitchen/breakfast room with integrated fridge, oven, 5 ring gas burner, sink and dishwasher, utility room with sink and space for freestanding appliances, spacious lounge with feature gas fireplace, dining room with double doors leading to the extensive conservatory with views of the rear garden, study room with storage cupboard space and a ground floor WC. The first floor landing establishes: Master bedroom with fitted wardrobes and en-suite providing a corner shower, sink and WC, double bedroom two with fitted wardrobes, bedroom three with fitted wardrobes, well sized bedroom four and the family bathroom providing a bath with overhead shower, sink and WC. To the rear is a well-maintained garden with initial patio area perfect for garden furniture leading into lawn with planted boarders and access to the detached double garage. To the front is a private driveway with ample off-road parking, front garden with planted shrubs and access to the detached double garage. Furthermore, the property benefits from gas central heating, double glazed windows, and partially boarded loft space above the study and on the first floor. Well placed in a quiet, sought after location in Callow Hill, the property is ideally situated for local schools (The Vaynor First School and Walkwood C of E Middle School), countryside walks to Morton Stanley Park and the local golf course, as well as being just a short ride away from Redditch Town Centre providing an assortment of amenities, bus station and train station.