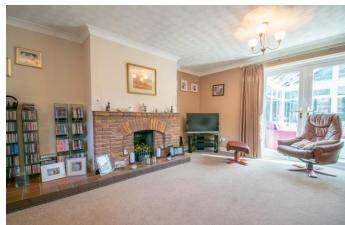

## **Description:**

A beautifully presented four-bedroom detached home with a detached double garage in a sought-after location of Callow Hill, Redditch. The ground floor accommodation comprises: Entrance hallway, fitted kitchen/breakfast room with integrated fridge, oven, 5 ring gas burner, sink and dishwasher, utility room with sink and space for freestanding appliances, spacious lounge with feature gas fireplace, dining room with double doors leading to the extensive conservatory with views of the rear garden, study room with storage cupboard space and a ground floor WC. The first floor landing establishes: Master bedroom with fitted wardrobes and en-suite providing a corner shower, sink and WC, double bedroom two with fitted wardrobes, bedroom three with fitted wardrobes, well sized bedroom four and the family bathroom providing a bath with overhead shower, sink and WC. To the rear is a well-maintained garden with initial patio area perfect for garden furniture leading into lawn with planted boarders and access to the detached double garage. To the front is a private driveway with ample off-road parking, front garden with planted shrubs and access to the detached double garage. Furthermore, the property benefits from gas central heating, double glazed windows, and partially boarded loft space above the study and on the first floor. Well placed in a quiet, sought after location in Callow Hill, the property is ideally situated for local schools (The Vaynor First School and Walkwood C of E Middle School), countryside walks to Morton Stanley Park and the local golf course, as well as being just a short ride away from Redditch Town Centre providing an assortment of amenities, bus station and train station.

# **Details:**

**Entrance Hallway** Kitchen/Breakfast Room 11' 3'' x 15' 8'' (3.43m x 4.77m) Utility 5' 7'' x 6' 2'' (1.70m x 1.88m) **Dining Room** 11' 3'' x 8' 6'' (3.43m x 2.59m) Lounge 17' 2'' x 14' 5'' (5.23m x 4.39m) Conservatory 11' 3'' x 17' 7'' (3.43m x 5.36m) Study 9' 6'' x 10' 1'' (2.89m x 3.07m) Ground Floor WC **First Floor Landing Bedroom One** 10' 6'' x 16' 2'' (3.20m x 4.92m) **En-suite Bedroom Two** 10' 6'' x 12' 6'' (3.20m x 3.81m) **Bedroom Three** 7' 7'' x 9' 7'' (2.31m x 2.92m) **Bedroom Four** 10' 6'' x 8' 4'' (3.20m x 2.54m) **Family Bathroom** 6' 4'' x 6' 6'' (1.93m x 1.98m) **Double Garage** 