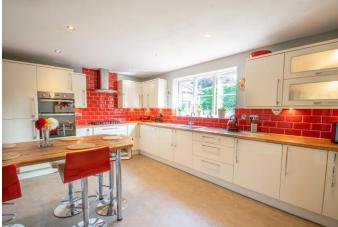

## **Description:**

A beautifully presented four-bedroom detached home with a detached double garage in a sought-after location of Callow Hill, Redditch. The ground floor accommodation comprises: Entrance hallway, fitted kitchen/breakfast room with integrated fridge, oven, 5 ring gas burner, sink and dishwasher, utility room with sink and space for freestanding appliances, spacious lounge with feature gas fireplace, dining room with double doors leading to the extensive conservatory with views of the rear garden, study room with storage cupboard space and a ground floor WC. The first floor landing establishes: Master bedroom with fitted wardrobes and en-suite providing a corner shower, sink and WC, double bedroom two with fitted wardrobes, bedroom three with fitted wardrobes, well sized bedroom four and the family bathroom providing a bath with overhead shower, sink and WC. To the rear is a well-maintained garden with initial patio area perfect for garden furniture leading into lawn with planted boarders and access to the detached double garage. To the front is a private driveway with ample off-road parking, front garden with planted shrubs and access to the detached double garage. Furthermore, the property benefits from gas central heating, double glazed windows, and partially boarded loft space above the study and on the first floor. Well placed in a quiet, sought after location in Callow Hill, the property is ideally situated for local schools (The Vaynor First School and Walkwood C of E Middle School), countryside walks to Morton Stanley Park and the local golf course, as well as being just a short ride away from Redditch Town Centre providing an assortment of amenities, bus station and train station.

# **Details:**

**Entrance Hallway** Kitchen/Breakfast Room 11' 3'' x 15' 8'' (3.43m x 4.77m) Utility 5' 7'' x 6' 2'' (1.70m x 1.88m) **Dining Room** 11' 3'' x 8' 6'' (3.43m x 2.59m) Lounge 17' 2'' x 14' 5'' (5.23m x 4.39m) Conservatory 11' 3'' x 17' 7'' (3.43m x 5.36m) Study 9' 6'' x 10' 1'' (2.89m x 3.07m) Ground Floor WC **First Floor Landing Bedroom One** 10' 6'' x 16' 2'' (3.20m x 4.92m) **En-suite Bedroom Two** 10' 6'' x 12' 6'' (3.20m x 3.81m) **Bedroom Three** 7' 7'' x 9' 7'' (2.31m x 2.92m) **Bedroom Four** 10' 6'' x 8' 4'' (3.20m x 2.54m) **Family Bathroom** 6' 4'' x 6' 6'' (1.93m x 1.98m) **Double Garage** 