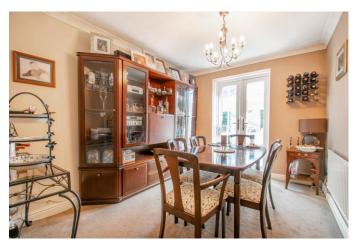

## **Description:**

A beautifully presented four-bedroom detached home with a detached double garage in a sought-after location of Callow Hill, Redditch. The ground floor accommodation comprises: Entrance hallway, fitted kitchen/breakfast room with integrated fridge, oven, 5 ring gas burner, sink and dishwasher, utility room with sink and space for freestanding appliances, spacious lounge with feature gas fireplace, dining room with double doors leading to the extensive conservatory with views of the rear garden, study room with storage cupboard space and a ground floor WC. The first floor landing establishes: Master bedroom with fitted wardrobes and en-suite providing a corner shower, sink and WC, double bedroom two with fitted wardrobes, bedroom three with fitted wardrobes, well sized bedroom four and the family bathroom providing a bath with overhead shower, sink and WC. To the rear is a well-maintained garden with initial patio area perfect for garden furniture leading into lawn with planted boarders and access to the detached double garage. To the front is a private driveway with ample off-road parking, front garden with planted shrubs and access to the detached double garage. Furthermore, the property benefits from gas central heating, double glazed windows, and partially boarded loft space above the study and on the first floor. Well placed in a quiet, sought after location in Callow Hill, the property is ideally situated for local schools (The Vaynor First School and Walkwood C of E Middle School), countryside walks to Morton Stanley Park and the local golf course, as well as being just a short ride away from Redditch Town Centre providing an assortment of amenities, bus station and train station.

# **Details:**

**Entrance Hallway** Kitchen/Breakfast Room 11' 3'' x 15' 8'' (3.43m x 4.77m) Utility 5' 7'' x 6' 2'' (1.70m x 1.88m) **Dining Room** 11' 3'' x 8' 6'' (3.43m x 2.59m) Lounge 17' 2'' x 14' 5'' (5.23m x 4.39m) Conservatory 11' 3'' x 17' 7'' (3.43m x 5.36m) Study 9' 6'' x 10' 1'' (2.89m x 3.07m) Ground Floor WC **First Floor Landing Bedroom One** 10' 6'' x 16' 2'' (3.20m x 4.92m) **En-suite Bedroom Two** 10' 6'' x 12' 6'' (3.20m x 3.81m) **Bedroom Three** 7' 7'' x 9' 7'' (2.31m x 2.92m) **Bedroom Four** 10' 6'' x 8' 4'' (3.20m x 2.54m) **Family Bathroom** 6' 4'' x 6' 6'' (1.93m x 1.98m) **Double Garage** 