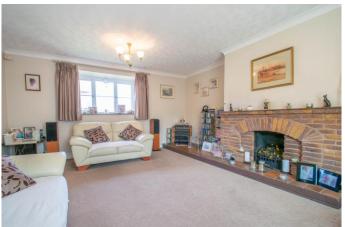

## **Description:**

A beautifully presented four-bedroom detached home with a detached double garage in a sought-after location of Callow Hill, Redditch. The ground floor accommodation comprises: Entrance hallway, fitted kitchen/breakfast room with integrated fridge, oven, 5 ring gas burner, sink and dishwasher, utility room with sink and space for freestanding appliances, spacious lounge with feature gas fireplace, dining room with double doors leading to the extensive conservatory with views of the rear garden, study room with storage cupboard space and a ground floor WC. The first floor landing establishes: Master bedroom with fitted wardrobes and en-suite providing a corner shower, sink and WC, double bedroom two with fitted wardrobes, bedroom three with fitted wardrobes, well sized bedroom four and the family bathroom providing a bath with overhead shower, sink and WC. To the rear is a well-maintained garden with initial patio area perfect for garden furniture leading into lawn with planted boarders and access to the detached double garage. To the front is a private driveway with ample off-road parking, front garden with planted shrubs and access to the detached double garage. Furthermore, the property benefits from gas central heating, double glazed windows, and partially boarded loft space above the study and on the first floor. Well placed in a quiet, sought after location in Callow Hill, the property is ideally situated for local schools (The Vaynor First School and Walkwood C of E Middle School), countryside walks to Morton Stanley Park and the local golf course, as well as being just a short ride away from Redditch Town Centre providing an assortment of amenities, bus station and train station.

# **Details:**

**Entrance Hallway** Kitchen/Breakfast Room 11' 3'' x 15' 8'' (3.43m x 4.77m) Utility 5' 7'' x 6' 2'' (1.70m x 1.88m) **Dining Room** 11' 3'' x 8' 6'' (3.43m x 2.59m) Lounge 17' 2'' x 14' 5'' (5.23m x 4.39m) Conservatory 11' 3'' x 17' 7'' (3.43m x 5.36m) Study 9' 6'' x 10' 1'' (2.89m x 3.07m) Ground Floor WC **First Floor Landing Bedroom One** 10' 6'' x 16' 2'' (3.20m x 4.92m) **En-suite Bedroom Two** 10' 6'' x 12' 6'' (3.20m x 3.81m) **Bedroom Three** 7' 7'' x 9' 7'' (2.31m x 2.92m) **Bedroom Four** 10' 6'' x 8' 4'' (3.20m x 2.54m) **Family Bathroom** 6' 4'' x 6' 6'' (1.93m x 1.98m) **Double Garage** 