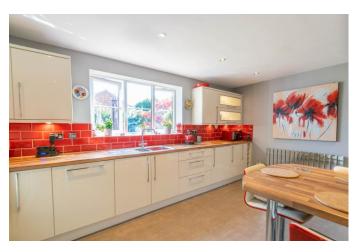

## **Description:**

A beautifully presented four-bedroom detached home with a detached double garage in a sought-after location of Callow Hill, Redditch. The ground floor accommodation comprises: Entrance hallway, fitted kitchen/breakfast room with integrated fridge, oven, 5 ring gas burner, sink and dishwasher, utility room with sink and space for freestanding appliances, spacious lounge with feature gas fireplace, dining room with double doors leading to the extensive conservatory with views of the rear garden, study room with storage cupboard space and a ground floor WC. The first floor landing establishes: Master bedroom with fitted wardrobes and en-suite providing a corner shower, sink and WC, double bedroom two with fitted wardrobes, bedroom three with fitted wardrobes, well sized bedroom four and the family bathroom providing a bath with overhead shower, sink and WC. To the rear is a well-maintained garden with initial patio area perfect for garden furniture leading into lawn with planted boarders and access to the detached double garage. To the front is a private driveway with ample off-road parking, front garden with planted shrubs and access to the detached double garage. Furthermore, the property benefits from gas central heating, double glazed windows, and partially boarded loft space above the study and on the first floor. Well placed in a quiet, sought after location in Callow Hill, the property is ideally situated for local schools (The Vaynor First School and Walkwood C of E Middle School), countryside walks to Morton Stanley Park and the local golf course, as well as being just a short ride away from Redditch Town Centre providing an assortment of amenities, bus station and train station.

# **Details:**

**Entrance Hallway** Kitchen/Breakfast Room 11' 3'' x 15' 8'' (3.43m x 4.77m) Utility 5' 7'' x 6' 2'' (1.70m x 1.88m) **Dining Room** 11' 3'' x 8' 6'' (3.43m x 2.59m) Lounge 17' 2'' x 14' 5'' (5.23m x 4.39m) Conservatory 11' 3'' x 17' 7'' (3.43m x 5.36m) Study 9' 6'' x 10' 1'' (2.89m x 3.07m) Ground Floor WC **First Floor Landing Bedroom One** 10' 6'' x 16' 2'' (3.20m x 4.92m) **En-suite Bedroom Two** 10' 6'' x 12' 6'' (3.20m x 3.81m) **Bedroom Three** 7' 7'' x 9' 7'' (2.31m x 2.92m) **Bedroom Four** 10' 6'' x 8' 4'' (3.20m x 2.54m) **Family Bathroom** 6' 4'' x 6' 6'' (1.93m x 1.98m) **Double Garage** 