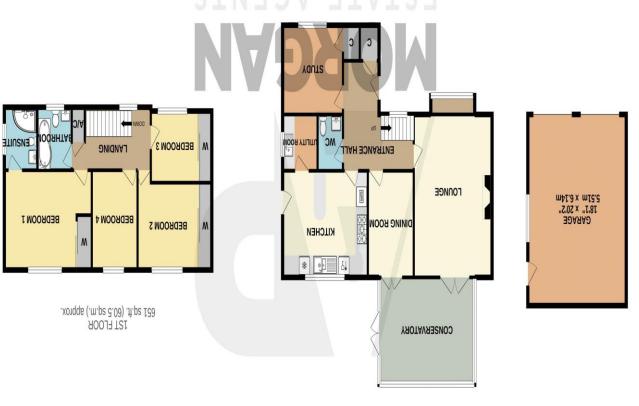

# **Details:**

**Entrance Hallway** Kitchen/Breakfast Room 11' 3'' x 15' 8'' (3.43m x 4.77m) Utility 5' 7'' x 6' 2'' (1.70m x 1.88m) **Dining Room** 11' 3'' x 8' 6'' (3.43m x 2.59m) Lounge 17' 2'' x 14' 5'' (5.23m x 4.39m) Conservatory 11' 3'' x 17' 7'' (3.43m x 5.36m) Study 9' 6'' x 10' 1'' (2.89m x 3.07m) Ground Floor WC **First Floor Landing Bedroom One** 10' 6'' x 16' 2'' (3.20m x 4.92m) **En-suite Bedroom Two** 10' 6'' x 12' 6'' (3.20m x 3.81m) **Bedroom Three** 7' 7'' x 9' 7'' (2.31m x 2.92m) **Bedroom Four** 10' 6'' x 8' 4'' (3.20m x 2.54m) **Family Bathroom** 6' 4'' x 6' 6'' (1.93m x 1.98m) **Double Garage** 

.xorqqs (.m.ps 0.051) .ft.ps 9951

GROUND FLOOR

### .xo1qqs (.m.pa 8.0e1) .fl.pa 0205 : A3AA AOOJA JATOT

Whils every among how made to extend the accuracy of the flootphate contained here, makes when you approximate and no responsibility to factore and survival the operation of doors, whokey, coors and any other items are approximate and no responsibility to factore and survival the operation of the curves of the flootphate and no responsibility to factore accuracy of the provide accuracy o