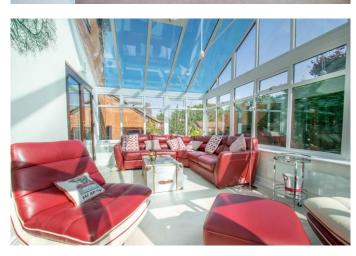

## **Description:**

A beautifully presented four-bedroom detached home with a detached double garage in a sought-after location of Callow Hill, Redditch. The ground floor accommodation comprises: Entrance hallway, fitted kitchen/breakfast room with integrated fridge, oven, 5 ring gas burner, sink and dishwasher, utility room with sink and space for freestanding appliances, spacious lounge with feature gas fireplace, dining room with double doors leading to the extensive conservatory with views of the rear garden, study room with storage cupboard space and a ground floor WC. The first floor landing establishes: Master bedroom with fitted wardrobes and en-suite providing a corner shower, sink and WC, double bedroom two with fitted wardrobes, bedroom three with fitted wardrobes, well sized bedroom four and the family bathroom providing a bath with overhead shower, sink and WC. To the rear is a well-maintained garden with initial patio area perfect for garden furniture leading into lawn with planted boarders and access to the detached double garage. To the front is a private driveway with ample off-road parking, front garden with planted shrubs and access to the detached double garage. Furthermore, the property benefits from gas central heating, double glazed windows, and partially boarded loft space above the study and on the first floor. Well placed in a quiet, sought after location in Callow Hill, the property is ideally situated for local schools (The Vaynor First School and Walkwood C of E Middle School), countryside walks to Morton Stanley Park and the local golf course, as well as being just a short ride away from Redditch Town Centre providing an assortment of amenities, bus station and train station.

# **Details:**

**Entrance Hallway** Kitchen/Breakfast Room 11' 3'' x 15' 8'' (3.43m x 4.77m) Utility 5' 7'' x 6' 2'' (1.70m x 1.88m) **Dining Room** 11' 3'' x 8' 6'' (3.43m x 2.59m) Lounge 17' 2'' x 14' 5'' (5.23m x 4.39m) Conservatory 11' 3'' x 17' 7'' (3.43m x 5.36m) Study 9' 6'' x 10' 1'' (2.89m x 3.07m) Ground Floor WC **First Floor Landing Bedroom One** 10' 6'' x 16' 2'' (3.20m x 4.92m) **En-suite Bedroom Two** 10' 6'' x 12' 6'' (3.20m x 3.81m) **Bedroom Three** 7' 7'' x 9' 7'' (2.31m x 2.92m) **Bedroom Four** 10' 6'' x 8' 4'' (3.20m x 2.54m) **Family Bathroom** 6' 4'' x 6' 6'' (1.93m x 1.98m) **Double Garage** 