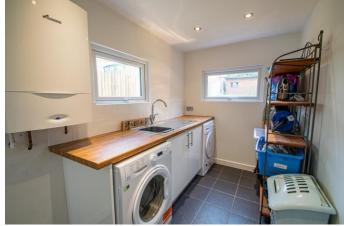

### **Description:**

This deceptively spacious three bedroom semi detached house, finished to a modern standard throughout.

The property in brief: Entrance hall leading to the lounge/diner. The lounge has a fireplace and lies open to the dining space, which benefits from a patio door to the rear garden. Back through to the kitchen, which has an integrated fridge/freezer, dishwasher and an electric hob and oven. Following on is the utility room, which has space for a washing machine and tumble dryer, and benefits from a sink. There is also a downstairs guest WC.

10' 8" x 5' 7" (3.25m x 1.70m)

WC

4' 9" x 3' 1" (1.45m x 0.94m)

**Bedroom One** 

12' 1" x 11' 9" (3.68m x 3.58m)

**Bedroom Two** 

10' 1" x 12' 2" (3.07m x 3.71m)

**Bedroom Three** 