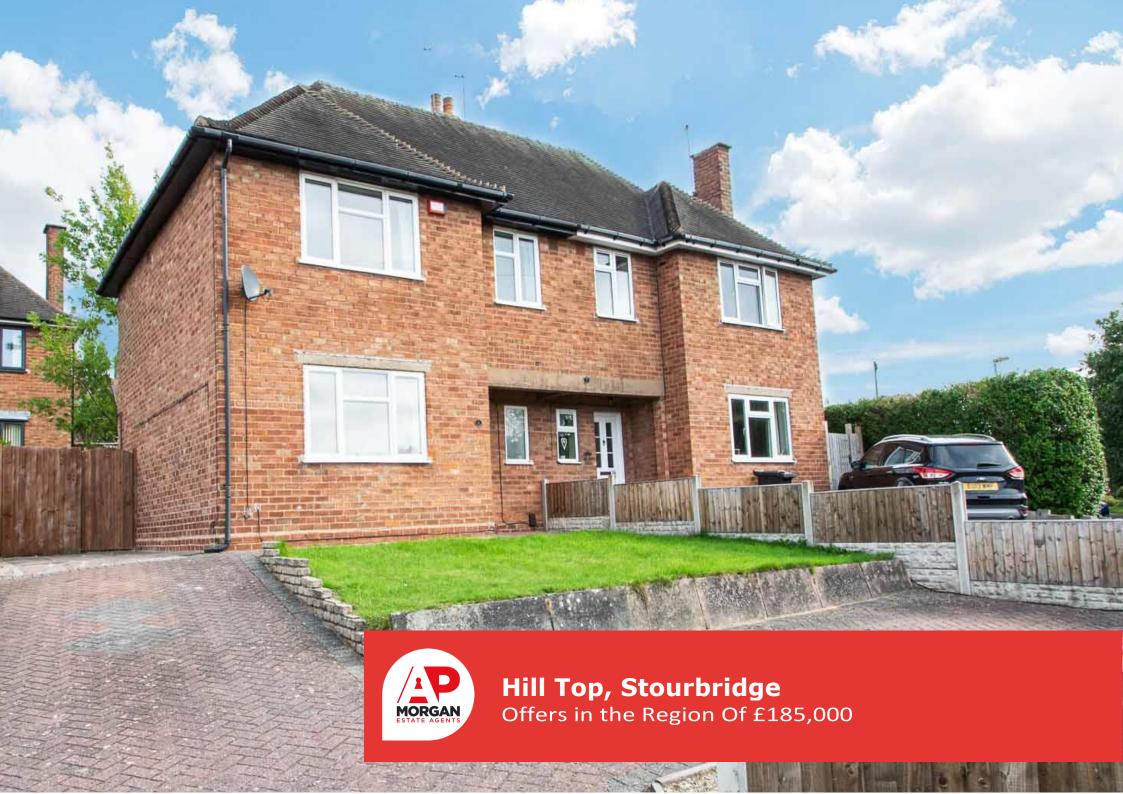

#### **Features:**

- Semi detached house
- Three bedrooms
- Lounge/diner
- Modern kitchen and utility
- Family bathroom and downstairs WC
- Rear garden
- Driveway
- EPC TBC

### **Description:**

This deceptively spacious three bedroom semi detached house, finished to a modern standard throughout.

The property in brief: Entrance hall leading to the lounge/diner. The lounge has a fireplace and lies open to the dining space, which benefits from a patio door to the rear garden. Back through to the kitchen, which has an integrated fridge/freezer, dishwasher and an electric hob and oven. Following on is the utility room, which has space for a washing machine and tumble dryer, and benefits from a sink. There is also a downstairs guest WC.

This property is located near to local shops and amenities, with more shops and supermarkets being accessed in Stourbridge Town. There are local schools for all ages nearby, as well as Stevens Park. For commuters, there are road links to Birmingham and the M5, as well as Stourbridge Junction being less than two miles away, providing rail links to Birmingham, London and Worcester.