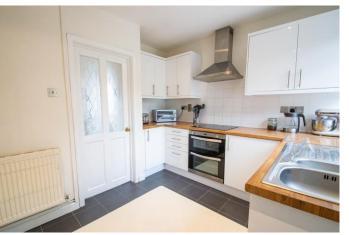

### **Description:**

This deceptively spacious three bedroom semi detached house, finished to a modern standard throughout.

The property in brief: Entrance hall leading to the lounge/diner. The lounge has a fireplace and lies open to the dining space, which benefits from a patio door to the rear garden. Back through to the kitchen, which has an integrated fridge/freezer, dishwasher and an electric hob and oven. Following on is the utility room, which has space for a washing machine and tumble dryer, and benefits from a sink. There is also a downstairs guest WC.

### **Entrance Hall**

Lounge

12' 2" x 12' 8" (3.71m x 3.86m)

**Dining Room** 

9' 3" x 8' 8" (2.82m x 2.64m)

Kitchen

7' 8" x 11' 9" (2.34m x 3.58m)

Utility