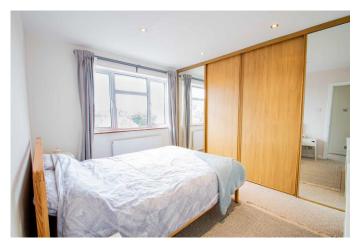

Upstairs: Bedroom one is double in size, and benefits from an integrated wardrobe. There is a further double bedroom two, and a generous bedroom three, which is currently used as a study. The family bathroom has a modern white suite, with a bath and overhead shower.

10' 8" x 5' 7" (3.25m x 1.70m)

WC

4' 9" x 3' 1" (1.45m x 0.94m)

**Bedroom One** 

12' 1" x 11' 9" (3.68m x 3.58m)

**Bedroom Two** 

10' 1" x 12' 2" (3.07m x 3.71m)

**Bedroom Three** 