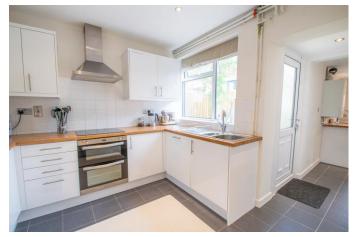

### **Description:**

This deceptively spacious three bedroom semi detached house, finished to a modern standard throughout.

The property in brief: Entrance hall leading to the lounge/diner. The lounge has a fireplace and lies open to the dining space, which benefits from a patio door to the rear garden. Back through to the kitchen, which has an integrated fridge/freezer, dishwasher and an electric hob and oven. Following on is the utility room, which has space for a washing machine and tumble dryer, and benefits from a sink. There is also a downstairs guest WC.

### **Entrance Hall**

Lounge

12' 2" x 12' 8" (3.71m x 3.86m)

**Dining Room** 

9' 3" x 8' 8" (2.82m x 2.64m)

Kitchen

7' 8" x 11' 9" (2.34m x 3.58m)

Utility