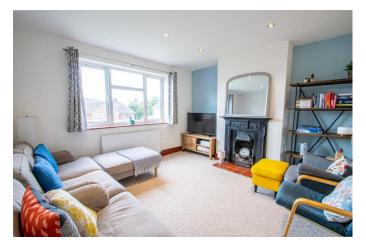

### **Description:**

This deceptively spacious three bedroom semi detached house, finished to a modern standard throughout.

The property in brief: Entrance hall leading to the lounge/diner. The lounge has a fireplace and lies open to the dining space, which benefits from a patio door to the rear garden. Back through to the kitchen, which has an integrated fridge/freezer, dishwasher and an electric hob and oven. Following on is the utility room, which has space for a washing machine and tumble dryer, and benefits from a sink. There is also a downstairs guest WC.

### **Entrance Hall**

Lounge

12' 2" x 12' 8" (3.71m x 3.86m)

**Dining Room** 

9' 3" x 8' 8" (2.82m x 2.64m)

Kitchen

7' 8" x 11' 9" (2.34m x 3.58m)

Utility