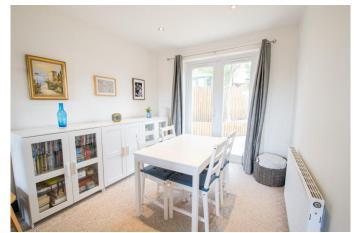

### **Description:**

This deceptively spacious three bedroom semi detached house, finished to a modern standard throughout.

The property in brief: Entrance hall leading to the lounge/diner. The lounge has a fireplace and lies open to the dining space, which benefits from a patio door to the rear garden. Back through to the kitchen, which has an integrated fridge/freezer, dishwasher and an electric hob and oven. Following on is the utility room, which has space for a washing machine and tumble dryer, and benefits from a sink. There is also a downstairs guest WC.

### **Entrance Hall**

Lounge

12' 2" x 12' 8" (3.71m x 3.86m)

**Dining Room** 

9' 3" x 8' 8" (2.82m x 2.64m)

Kitchen

7' 8" x 11' 9" (2.34m x 3.58m)

Utility