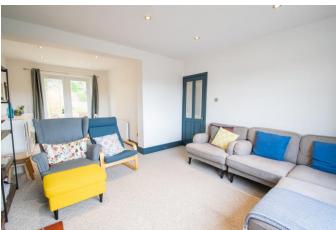

### **Description:**

This deceptively spacious three bedroom semi detached house, finished to a modern standard throughout.

The property in brief: Entrance hall leading to the lounge/diner. The lounge has a fireplace and lies open to the dining space, which benefits from a patio door to the rear garden. Back through to the kitchen, which has an integrated fridge/freezer, dishwasher and an electric hob and oven. Following on is the utility room, which has space for a washing machine and tumble dryer, and benefits from a sink. There is also a downstairs guest WC.

### **Entrance Hall**

Lounge

12' 2" x 12' 8" (3.71m x 3.86m)

**Dining Room** 

9' 3" x 8' 8" (2.82m x 2.64m)

Kitchen

7' 8" x 11' 9" (2.34m x 3.58m)

Utility