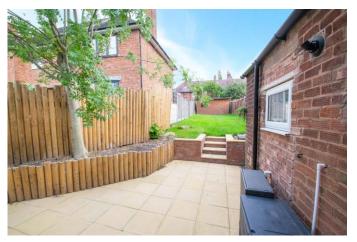

Outside: The rear garden has a patio area, followed on by lawn. To the end is a garden shed for storage. To the front is a driveway for several cars, as well as side access to the rear of the property.