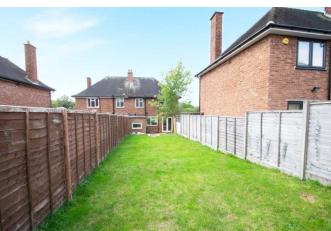

Outside: The rear garden has a patio area, followed on by lawn. To the end is a garden shed for storage. To the front is a driveway for several cars, as well as side access to the rear of the property.