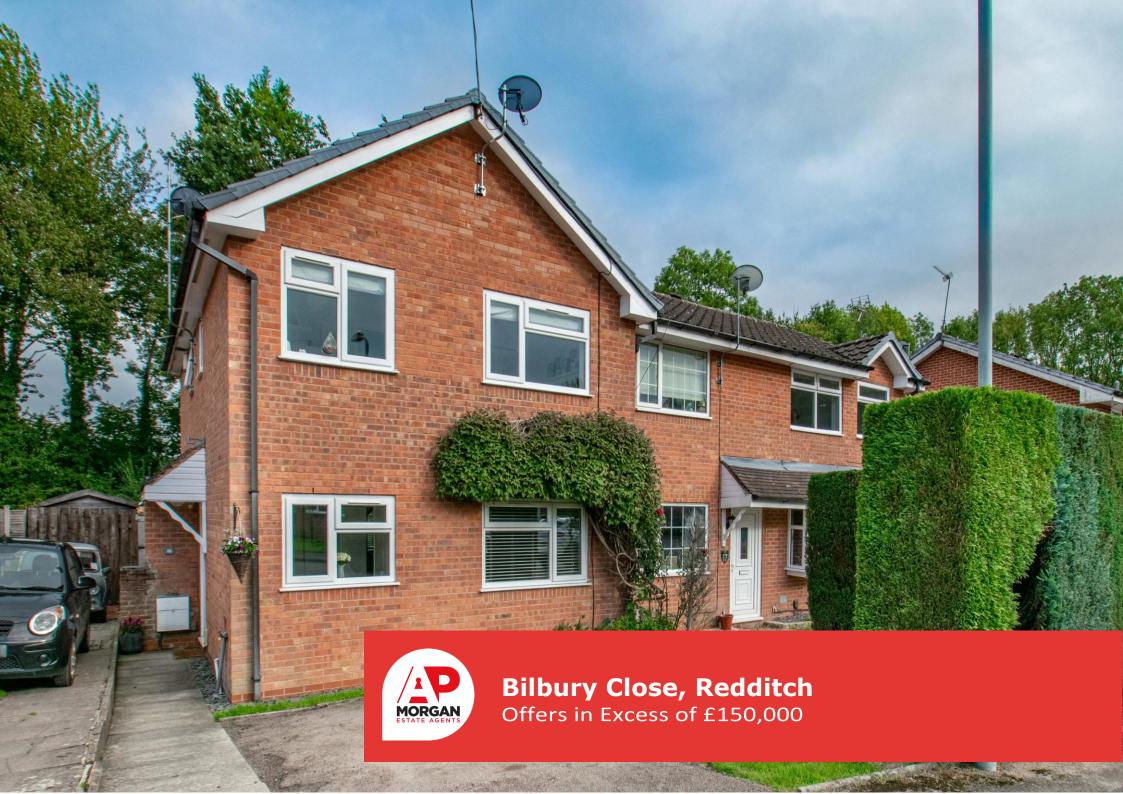

#### Features:

- Two-Bedroom End Terraced House
- Highly Sought-After Location
- Private Driveway & Pleasant Garden
- Lounge & Fitted Kitchen
- Two Good-sized Bedrooms
- Family Bathroom
- EPC Rating = tbc

### **Description:**

This Well-presented Two-Bedroom End-Terraced House enjoys a desirable location set within a highly sought-after residential area of Walkwood. The property offers good access to the local amenities, schooling, bus stop, Morton Stanley Park and national highway network. The property briefly comprises: Entrance Hall, Lounge with a Feature Fireplace and a Fitted Kitchen to the Ground Floor; Master bedroom with Built-in Wardrobe, Goodsized Second Bedroom and a Family Bathroom to the First Floor. The property further benefits from Private Driveway Parking to the front, Separate Pleasant Garden to the rear, Double Glazing and Storage Heaters.