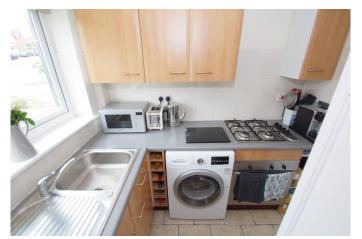

## **Entrance Hallway**

Lounge

13' 10" x 11' 7" (4.21m x 3.53m)

Kitchen

7' 4" x 5' 2" (2.23m x 1.57m)

Master bedroom

10' 5" (max) x 8' 4" (3.17m x 2.54m)

**Bedroom Two** 