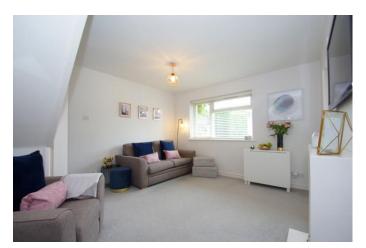

## **Entrance Hallway**

Lounge

13' 10" x 11' 7" (4.21m x 3.53m)

Kitchen

7' 4" x 5' 2" (2.23m x 1.57m)

Master bedroom

10' 5" (max) x 8' 4" (3.17m x 2.54m)

**Bedroom Two** 