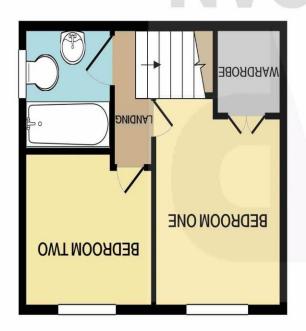

## **Entrance Hallway**

Lounge

13' 10" x 11' 7" (4.21m x 3.53m)

Kitchen

7' 4" x 5' 2" (2.23m x 1.57m)

Master bedroom

10' 5" (max) x 8' 4" (3.17m x 2.54m)

**Bedroom Two** 

8' 7" x 7' 6" (2.61m x 2.28m)

**Family Bathroom** 

5' 10"' x 5' 8" (1.78m x 1.73m)

**EPC Rating:** 

Council Tax Band: B (tbc by solicitors).

Tenure: (tbc by solicitors).

For more information or to arrange a viewing, please call us on 01527 406956.

## How can we help you?

(.M.D2 7.12) AREA 233 SQ.FT. APPROX, FLOOR 1ST FLOOR

(.M.DS 7.15) AREA 233 SQ.FT. APPROX, FLOOR **CROUND FLOOR** 

## TOTAL APPROX. FLOOR AREA 466 SQ.FT. (43.3 SQ.M.)

Made with Metropix ©2020 as to their operability or efficiency can be given prospective purchaser. The services, systems and appliances shown have not been tested and no guarantee omission, or mis-statement. This plan is for illustrative purposes only and should be used as such by any of doors, windows, rooms and any other items are approximate and no responsibility is taken for any error, Whilst every attempt has been made to ensure the accuracy of the floor plan contained here, measurements