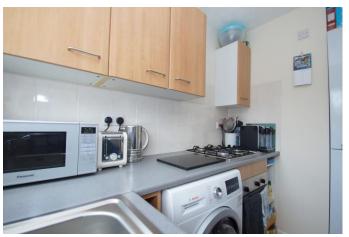

### **Description:**

This Well-presented Two-Bedroom End-Terraced House enjoys a desirable location set within a highly sought-after residential area of Walkwood. The property offers good access to the local amenities, schooling, bus stop, Morton Stanley Park and national highway network. The property briefly comprises: Entrance Hall, Lounge with a Feature Fireplace and a Fitted Kitchen to the Ground Floor; Master bedroom with Built-in Wardrobe, Goodsized Second Bedroom and a Family Bathroom to the First Floor. The property further benefits from Private Driveway Parking to the front, Separate Pleasant Garden to the rear, Double Glazing and Storage Heaters.

## **Entrance Hallway**

Lounge

13' 10" x 11' 7" (4.21m x 3.53m)

Kitchen

7' 4" x 5' 2" (2.23m x 1.57m)

Master bedroom

10' 5" (max) x 8' 4" (3.17m x 2.54m)

**Bedroom Two** 