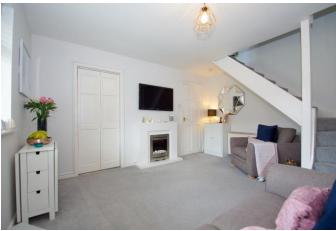

### **Description:**

This Well-presented Two-Bedroom End-Terraced House enjoys a desirable location set within a highly sought-after residential area of Walkwood. The property offers good access to the local amenities, schooling, bus stop, Morton Stanley Park and national highway network. The property briefly comprises: Entrance Hall, Lounge with a Feature Fireplace and a Fitted Kitchen to the Ground Floor; Master bedroom with Built-in Wardrobe, Goodsized Second Bedroom and a Family Bathroom to the First Floor. The property further benefits from Private Driveway Parking to the front, Separate Pleasant Garden to the rear, Double Glazing and Storage Heaters.

## **Entrance Hallway**

Lounge

13' 10" x 11' 7" (4.21m x 3.53m)

Kitchen

7' 4" x 5' 2" (2.23m x 1.57m)

Master bedroom

10' 5" (max) x 8' 4" (3.17m x 2.54m)

**Bedroom Two** 