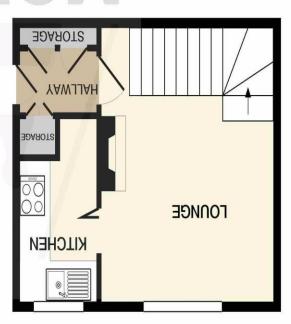

## **Entrance Hallway**

Lounge

13' 10" x 11' 7" (4.21m x 3.53m)

Kitchen

7' 4" x 5' 2" (2.23m x 1.57m)

Master bedroom

10' 5" (max) x 8' 4" (3.17m x 2.54m)

**Bedroom Two** 

8' 7" x 7' 6" (2.61m x 2.28m)

**Family Bathroom** 

5' 10"' x 5' 8" (1.78m x 1.73m)

**EPC Rating:** 

Council Tax Band: B (tbc by solicitors).

Tenure: (tbc by solicitors).

For more information or to arrange a viewing, please call us on 01527 406956.

## How can we help you?

(.M.D2 7.12) AREA 233 SQ.FT. APPROX, FLOOR 1ST FLOOR

(.M.DS 7.15) AREA 233 SQ.FT. APPROX, FLOOR **CROUND FLOOR** 

## TOTAL APPROX. FLOOR AREA 466 SQ.FT. (43.3 SQ.M.)

Made with Metropix ©2020 as to their operability or efficiency can be given prospective purchaser. The services, systems and appliances shown have not been tested and no guarantee omission, or mis-statement. This plan is for illustrative purposes only and should be used as such by any of doors, windows, rooms and any other items are approximate and no responsibility is taken for any error, Whilst every attempt has been made to ensure the accuracy of the floor plan contained here, measurements