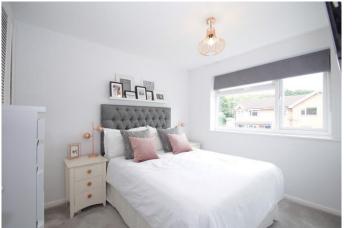

## **Entrance Hallway**

Lounge

13' 10" x 11' 7" (4.21m x 3.53m)

Kitchen

7' 4" x 5' 2" (2.23m x 1.57m)

Master bedroom

10' 5" (max) x 8' 4" (3.17m x 2.54m)

**Bedroom Two** 