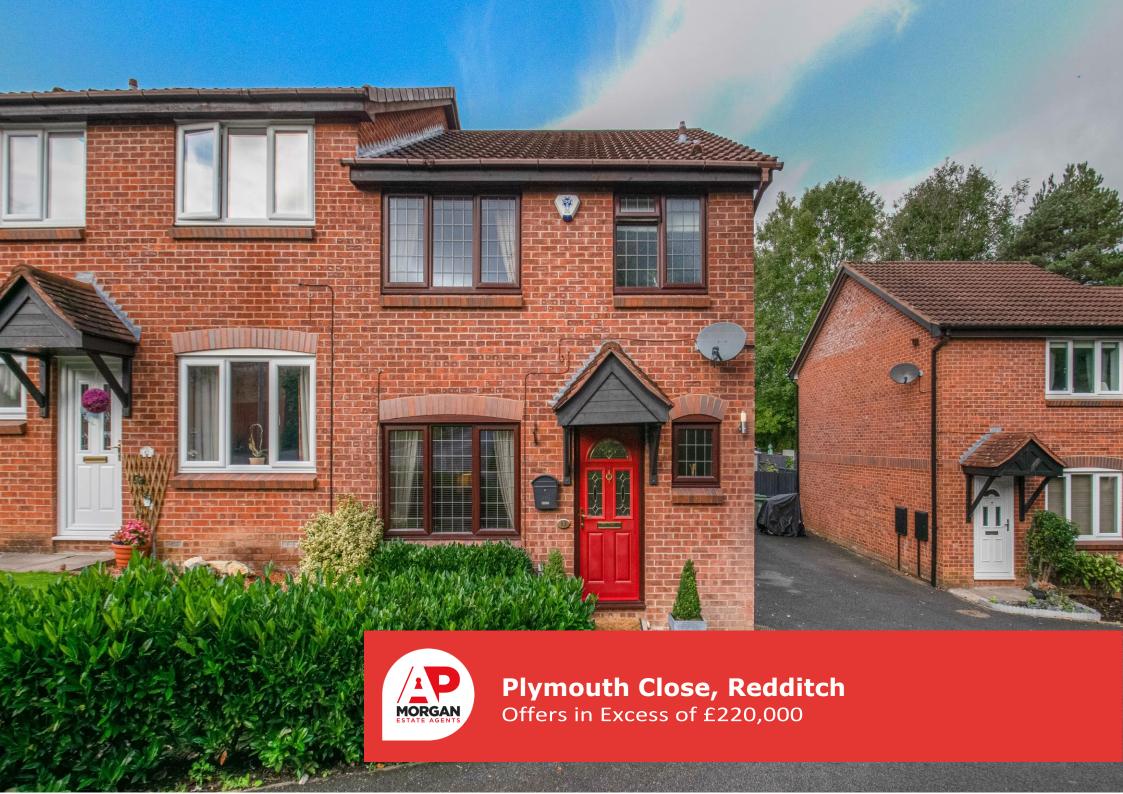

#### Features:

- Semi-detached home
- Three bedrooms
- Family bathroom
- Extended kitchen/breakfast room
- Spacious lounge/diner
- Landscaped rear garden
- Driveway with tandem off-road parking
- EPC C

### **Description:**

A well-presented three-bedroom semi-detached home in the sought-after location of Headless Cross, Redditch. The ground floor accommodation comprises: Entrance Hall, an extended fitted kitchen/breakfast room with integrated fridge, freezer, dishwasher, tumble dryer and space for a freestanding rangemaster oven and washing machine, spacious lounge/diner and cloakroom providing a WC and sink. The first-floor landing establishes: Bedroom one with space for wardrobes, double bedroom two with view to the rear garden, well sized bedroom three and the family bathroom providing a bath, sink and WC. To the rear is a beautifully landscaped garden with an initial patio area perfect for garden furniture then laid to lawn with planted borders. To the front of the property is a driveway with tandem off-road parking for two cars and side access to the rear garden. Furthermore, the property benefits from gas central heating, double glazed windows throughout and partially boarded loft space with pull down ladder. Well situated in a quiet cul-de-sac in Headless Cross, the property is close to an assortment of local amenities such as shops, restaurants, countryside walks and wellregarded schools Walkwood Middle and Saint Augustine's High. It is also conveniently placed to access local bus routes, the local train station and national motorway networks (M5 & M42).

**EPC Rating:** C

**Council Tax Band:** C (tbc by solicitors).

**Tenure:** Freehold (tbc by solicitors).

For more information or to arrange a viewing, please call us on 01527 406956.

KITCHEN/BREAKFAST ROOM