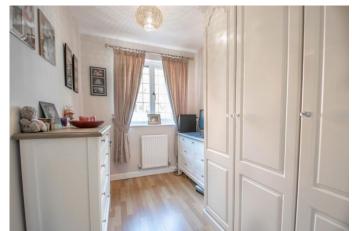

**Bedroom One** 

13' 5" x 8' 8" (4.09m x 2.64m)

**Bedroom Two** 

12' 2" x 8' 4" (3.71m x 2.54m)

**Bedroom Three** 

9' 1" x 6' 4" (2.77m x 1.93m)

**Family Bathroom** 

6' 7" x 5' 9" (2.01m x 1.75m)