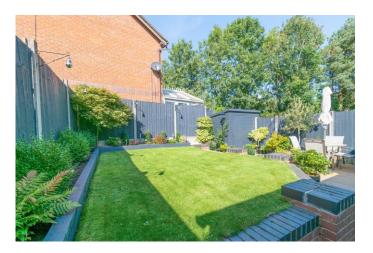

### **Description:**

A well-presented three-bedroom semi-detached home in the sought-after location of Headless Cross, Redditch. The ground floor accommodation comprises: Entrance Hall, an extended fitted kitchen/breakfast room with integrated fridge, freezer, dishwasher, tumble dryer and space for a freestanding rangemaster oven and washing machine, spacious lounge/diner and cloakroom providing a WC and sink. The first-floor landing establishes: Bedroom one with space for wardrobes, double bedroom two with view to the rear garden, well sized bedroom three and the family bathroom providing a bath, sink and WC. To the rear is a beautifully landscaped garden with an initial patio area perfect for garden furniture then laid to lawn with planted borders. To the front of the property is a driveway with tandem off-road parking for two cars and side access to the rear garden. Furthermore, the property benefits from gas central heating, double glazed windows throughout and partially boarded loft space with pull down ladder. Well situated in a quiet cul-de-sac in Headless Cross, the property is close to an assortment of local amenities such as shops, restaurants, countryside walks and wellregarded schools Walkwood Middle and Saint Augustine's High. It is also conveniently placed to access local bus routes, the local train station and national motorway networks (M5 & M42).