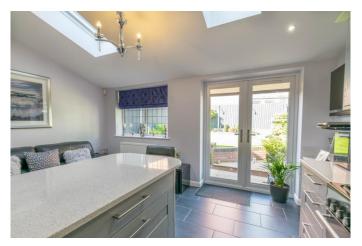

### **Description:**

A well-presented three-bedroom semi-detached home in the sought-after location of Headless Cross, Redditch. The ground floor accommodation comprises: Entrance Hall, an extended fitted kitchen/breakfast room with integrated fridge, freezer, dishwasher, tumble dryer and space for a freestanding rangemaster oven and washing machine, spacious lounge/diner and cloakroom providing a WC and sink. The first-floor landing establishes: Bedroom one with space for wardrobes, double bedroom two with view to the rear garden, well sized bedroom three and the family bathroom providing a bath, sink and WC. To the rear is a beautifully landscaped garden with an initial patio area perfect for garden furniture then laid to lawn with planted borders. To the front of the property is a driveway with tandem off-road parking for two cars and side access to the rear garden. Furthermore, the property benefits from gas central heating, double glazed windows throughout and partially boarded loft space with pull down ladder. Well situated in a quiet cul-de-sac in Headless Cross, the property is close to an assortment of local amenities such as shops, restaurants, countryside walks and wellregarded schools Walkwood Middle and Saint Augustine's High. It is also conveniently placed to access local bus routes, the local train station and national motorway networks (M5 & M42).

### **Entrance Hall**

Lounge/Diner

26' 0" x 14' 7" (7.92m x 4.44m) Max

Kitchen/Breakfast Room

20' 3" x 14' 7" (6.17m x 4.44m) Max

**Ground Floor Cloakroom** 

5' 4" x 2' 9" (1.62m x 0.84m)

**First Floor Landing** 