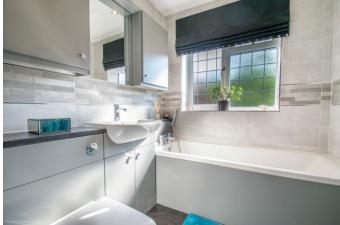

**Bedroom One** 

13' 5" x 8' 8" (4.09m x 2.64m)

**Bedroom Two** 

12' 2" x 8' 4" (3.71m x 2.54m)

**Bedroom Three** 

9' 1" x 6' 4" (2.77m x 1.93m)

**Family Bathroom** 

6' 7" x 5' 9" (2.01m x 1.75m)