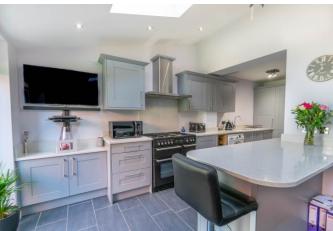

### **Description:**

A well-presented three-bedroom semi-detached home in the sought-after location of Headless Cross, Redditch. The ground floor accommodation comprises: Entrance Hall, an extended fitted kitchen/breakfast room with integrated fridge, freezer, dishwasher, tumble dryer and space for a freestanding rangemaster oven and washing machine, spacious lounge/diner and cloakroom providing a WC and sink. The first-floor landing establishes: Bedroom one with space for wardrobes, double bedroom two with view to the rear garden, well sized bedroom three and the family bathroom providing a bath, sink and WC. To the rear is a beautifully landscaped garden with an initial patio area perfect for garden furniture then laid to lawn with planted borders. To the front of the property is a driveway with tandem off-road parking for two cars and side access to the rear garden. Furthermore, the property benefits from gas central heating, double glazed windows throughout and partially boarded loft space with pull down ladder. Well situated in a quiet cul-de-sac in Headless Cross, the property is close to an assortment of local amenities such as shops, restaurants, countryside walks and wellregarded schools Walkwood Middle and Saint Augustine's High. It is also conveniently placed to access local bus routes, the local train station and national motorway networks (M5 & M42).

### **Entrance Hall**

Lounge/Diner

26' 0" x 14' 7" (7.92m x 4.44m) Max

Kitchen/Breakfast Room

20' 3" x 14' 7" (6.17m x 4.44m) Max

**Ground Floor Cloakroom** 

5' 4" x 2' 9" (1.62m x 0.84m)

**First Floor Landing** 