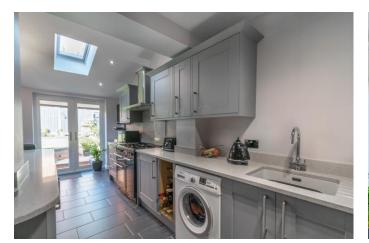

### **Description:**

A well-presented three-bedroom semi-detached home in the sought-after location of Headless Cross, Redditch. The ground floor accommodation comprises: Entrance Hall, an extended fitted kitchen/breakfast room with integrated fridge, freezer, dishwasher, tumble dryer and space for a freestanding rangemaster oven and washing machine, spacious lounge/diner and cloakroom providing a WC and sink. The first-floor landing establishes: Bedroom one with space for wardrobes, double bedroom two with view to the rear garden, well sized bedroom three and the family bathroom providing a bath, sink and WC. To the rear is a beautifully landscaped garden with an initial patio area perfect for garden furniture then laid to lawn with planted borders. To the front of the property is a driveway with tandem off-road parking for two cars and side access to the rear garden. Furthermore, the property benefits from gas central heating, double glazed windows throughout and partially boarded loft space with pull down ladder. Well situated in a quiet cul-de-sac in Headless Cross, the property is close to an assortment of local amenities such as shops, restaurants, countryside walks and wellregarded schools Walkwood Middle and Saint Augustine's High. It is also conveniently placed to access local bus routes, the local train station and national motorway networks (M5 & M42).

### **Entrance Hall**

Lounge/Diner

26' 0" x 14' 7" (7.92m x 4.44m) Max

Kitchen/Breakfast Room

20' 3" x 14' 7" (6.17m x 4.44m) Max

**Ground Floor Cloakroom** 

5' 4" x 2' 9" (1.62m x 0.84m)

**First Floor Landing** 

**EPC Rating:** C

**Council Tax Band:** C (tbc by solicitors).

**Tenure:** Freehold (tbc by solicitors).

For more information or to arrange a viewing, please call us on 01527 406956.

KITCHEN/BREAKFAST ROOM