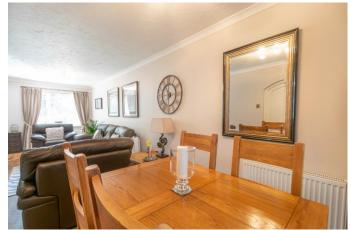

### **Description:**

A well-presented three-bedroom semi-detached home in the sought-after location of Headless Cross, Redditch. The ground floor accommodation comprises: Entrance Hall, an extended fitted kitchen/breakfast room with integrated fridge, freezer, dishwasher, tumble dryer and space for a freestanding rangemaster oven and washing machine, spacious lounge/diner and cloakroom providing a WC and sink. The first-floor landing establishes: Bedroom one with space for wardrobes, double bedroom two with view to the rear garden, well sized bedroom three and the family bathroom providing a bath, sink and WC. To the rear is a beautifully landscaped garden with an initial patio area perfect for garden furniture then laid to lawn with planted borders. To the front of the property is a driveway with tandem off-road parking for two cars and side access to the rear garden. Furthermore, the property benefits from gas central heating, double glazed windows throughout and partially boarded loft space with pull down ladder. Well situated in a quiet cul-de-sac in Headless Cross, the property is close to an assortment of local amenities such as shops, restaurants, countryside walks and wellregarded schools Walkwood Middle and Saint Augustine's High. It is also conveniently placed to access local bus routes, the local train station and national motorway networks (M5 & M42).

### **Entrance Hall**

Lounge/Diner

26' 0" x 14' 7" (7.92m x 4.44m) Max

Kitchen/Breakfast Room

20' 3" x 14' 7" (6.17m x 4.44m) Max

**Ground Floor Cloakroom** 

5' 4" x 2' 9" (1.62m x 0.84m)

**First Floor Landing** 