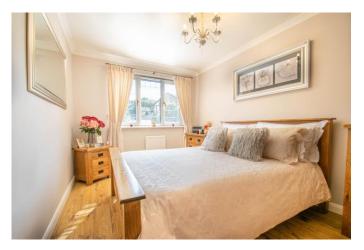

### **Description:**

A well-presented three-bedroom semi-detached home in the sought-after location of Headless Cross, Redditch. The ground floor accommodation comprises: Entrance Hall, an extended fitted kitchen/breakfast room with integrated fridge, freezer, dishwasher, tumble dryer and space for a freestanding rangemaster oven and washing machine, spacious lounge/diner and cloakroom providing a WC and sink. The first-floor landing establishes: Bedroom one with space for wardrobes, double bedroom two with view to the rear garden, well sized bedroom three and the family bathroom providing a bath, sink and WC. To the rear is a beautifully landscaped garden with an initial patio area perfect for garden furniture then laid to lawn with planted borders. To the front of the property is a driveway with tandem off-road parking for two cars and side access to the rear garden. Furthermore, the property benefits from gas central heating, double glazed windows throughout and partially boarded loft space with pull down ladder. Well situated in a quiet cul-de-sac in Headless Cross, the property is close to an assortment of local amenities such as shops, restaurants, countryside walks and wellregarded schools Walkwood Middle and Saint Augustine's High. It is also conveniently placed to access local bus routes, the local train station and national motorway networks (M5 & M42).

**Bedroom One** 

13' 5" x 8' 8" (4.09m x 2.64m)

**Bedroom Two** 

12' 2" x 8' 4" (3.71m x 2.54m)

**Bedroom Three** 

9' 1" x 6' 4" (2.77m x 1.93m)

**Family Bathroom** 

6' 7" x 5' 9" (2.01m x 1.75m)