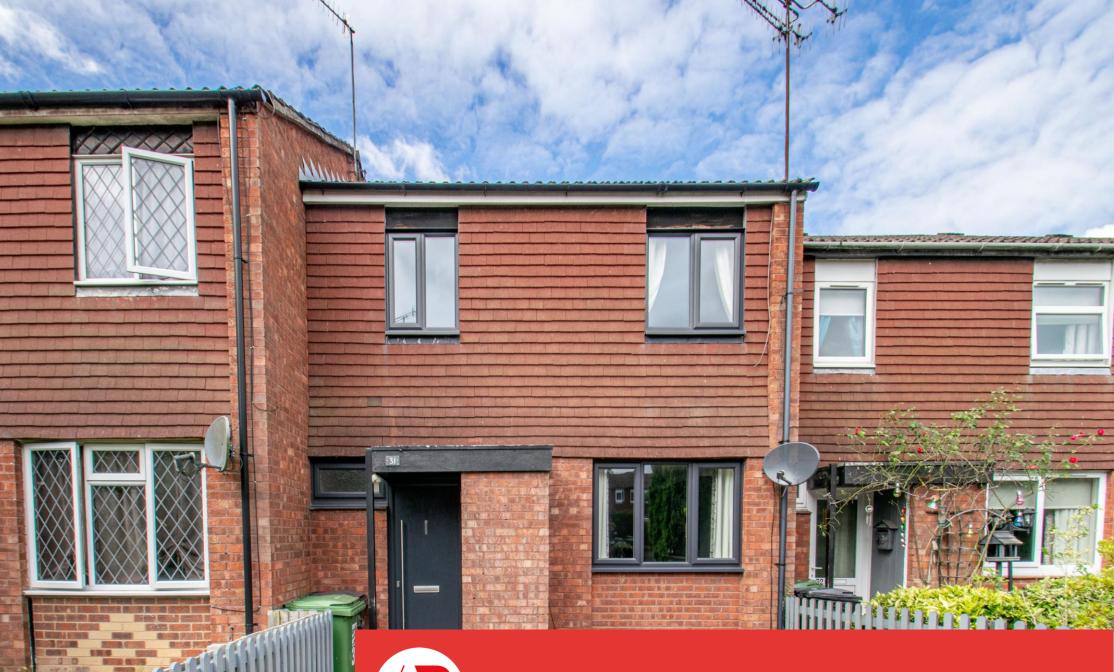

**Edgeworth Close, Redditch** Offers in Excess of £160,000

## **Description:**

A beautifully renovated mid-terrace home in Church Hill South, Redditch. The entrance hallway comprises: Expansive lounge with feature fireplace, fitted kitchen/diner with integrated sink and induction hob with space for a tall fridge freezer and back door access to the rear garden, the ground floor also provides a WC. The first-floor landing establishes double bedrooms one and two with space for wardrobes, well sized bedroom three and the family bathroom providing a bath with overhead shower, sink and WC. To the rear is a low maintenance garden with initial patio area and the mainly laid to lawn. The front of the property has a private gate and patio area. Furthermore, the property benefits from gas central heating, double glazed windows, and loft space. Well situated in a sought-after location of Church Hill South, the property benefits from being close to countryside walks and has access local amenities, schools and the town centre. The property is also well located for access to motorway links (M42 & M5), bus routes and the local train station.