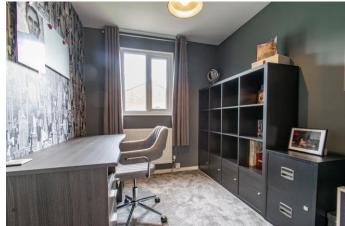

# **Details:**

**Entrance Hall** 

Lounge 15' 0'' x 11' 5'' (4.57m x 3.48m)

**Kitchen/Diner** 11' 2'' x 17' 5'' (3.40m x 5.30m)

**Ground Floor WC** 

**First Floor Landing** 

**Master bedroom** 13' 8'' x 9' 8'' (4.16m x 2.94m)