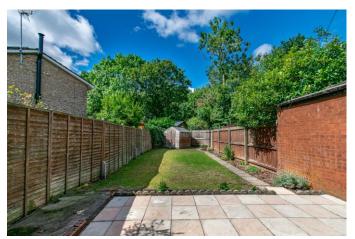

## **Description:**

A beautifully renovated mid-terrace home in Church Hill South, Redditch. The entrance hallway comprises: Expansive lounge with feature fireplace, fitted kitchen/diner with integrated sink and induction hob with space for a tall fridge freezer and back door access to the rear garden, the ground floor also provides a WC. The first-floor landing establishes double bedrooms one and two with space for wardrobes, well sized bedroom three and the family bathroom providing a bath with overhead shower, sink and WC. To the rear is a low maintenance garden with initial patio area and the mainly laid to lawn. The front of the property has a private gate and patio area. Furthermore, the property benefits from gas central heating, double glazed windows, and loft space. Well situated in a sought-after location of Church Hill South, the property benefits from being close to countryside walks and has access local amenities, schools and the town centre. The property is also well located for access to motorway links (M42 & M5), bus routes and the local train station.