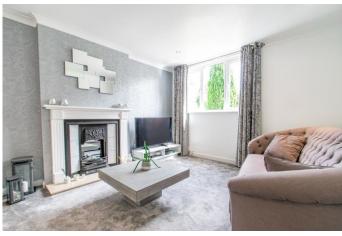

## **Description:**

A beautifully renovated mid-terrace home in Church Hill South, Redditch. The entrance hallway comprises: Expansive lounge with feature fireplace, fitted kitchen/diner with integrated sink and induction hob with space for a tall fridge freezer and back door access to the rear garden, the ground floor also provides a WC. The first-floor landing establishes double bedrooms one and two with space for wardrobes, well sized bedroom three and the family bathroom providing a bath with overhead shower, sink and WC. To the rear is a low maintenance garden with initial patio area and the mainly laid to lawn. The front of the property has a private gate and patio area. Furthermore, the property benefits from gas central heating, double glazed windows, and loft space. Well situated in a sought-after location of Church Hill South, the property benefits from being close to countryside walks and has access local amenities, schools and the town centre. The property is also well located for access to motorway links (M42 & M5), bus routes and the local train station.

# **Details:**

**Entrance Hall** 

Lounge 15' 0'' x 11' 5'' (4.57m x 3.48m)

**Kitchen/Diner** 11' 2'' x 17' 5'' (3.40m x 5.30m)

**Ground Floor WC** 

**First Floor Landing** 

**Master bedroom** 13' 8'' x 9' 8'' (4.16m x 2.94m)