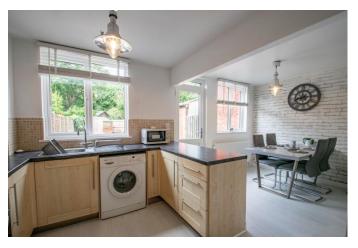

## **Description:**

A beautifully renovated mid-terrace home in Church Hill South, Redditch. The entrance hallway comprises: Expansive lounge with feature fireplace, fitted kitchen/diner with integrated sink and induction hob with space for a tall fridge freezer and back door access to the rear garden, the ground floor also provides a WC. The first-floor landing establishes double bedrooms one and two with space for wardrobes, well sized bedroom three and the family bathroom providing a bath with overhead shower, sink and WC. To the rear is a low maintenance garden with initial patio area and the mainly laid to lawn. The front of the property has a private gate and patio area. Furthermore, the property benefits from gas central heating, double glazed windows, and loft space. Well situated in a sought-after location of Church Hill South, the property benefits from being close to countryside walks and has access local amenities, schools and the town centre. The property is also well located for access to motorway links (M42 & M5), bus routes and the local train station.

# **Details:**

**Entrance Hall** 

Lounge 15' 0'' x 11' 5'' (4.57m x 3.48m)

**Kitchen/Diner** 11' 2'' x 17' 5'' (3.40m x 5.30m)

**Ground Floor WC** 

**First Floor Landing** 

**Master bedroom** 13' 8'' x 9' 8'' (4.16m x 2.94m)