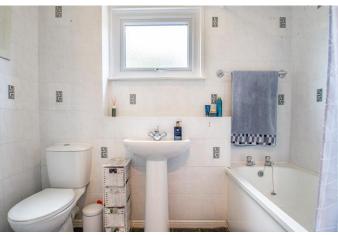

## **Description:**

A beautifully renovated mid-terrace home in Church Hill South, Redditch. The entrance hallway comprises: Expansive lounge with feature fireplace, fitted kitchen/diner with integrated sink and induction hob with space for a tall fridge freezer and back door access to the rear garden, the ground floor also provides a WC. The first-floor landing establishes double bedrooms one and two with space for wardrobes, well sized bedroom three and the family bathroom providing a bath with overhead shower, sink and WC. To the rear is a low maintenance garden with initial patio area and the mainly laid to lawn. The front of the property has a private gate and patio area. Furthermore, the property benefits from gas central heating, double glazed windows, and loft space. Well situated in a sought-after location of Church Hill South, the property benefits from being close to countryside walks and has access local amenities, schools and the town centre. The property is also well located for access to motorway links (M42 & M5), bus routes and the local train station.

**Bedroom 2** 12' 4'' x 9' 5'' (3.76m x 2.87m)

**Bedroom 3** 8' 6'' x 7' 5'' (2.59m x 2.26m)

**Family Bathroom** 5' 5'' x 7' 8'' (1.65m x 2.34m)

EPC Rating: Council Tax Band: (tbc by solicitors). Tenure: (tbc by solicitors).