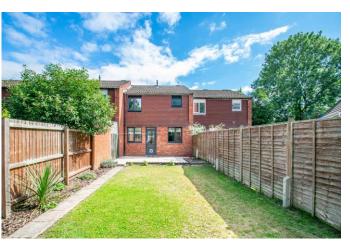

## **Description:**

A beautifully renovated mid-terrace home in Church Hill South, Redditch. The entrance hallway comprises: Expansive lounge with feature fireplace, fitted kitchen/diner with integrated sink and induction hob with space for a tall fridge freezer and back door access to the rear garden, the ground floor also provides a WC. The first-floor landing establishes double bedrooms one and two with space for wardrobes, well sized bedroom three and the family bathroom providing a bath with overhead shower, sink and WC. To the rear is a low maintenance garden with initial patio area and the mainly laid to lawn. The front of the property has a private gate and patio area. Furthermore, the property benefits from gas central heating, double glazed windows, and loft space. Well situated in a sought-after location of Church Hill South, the property benefits from being close to countryside walks and has access local amenities, schools and the town centre. The property is also well located for access to motorway links (M42 & M5), bus routes and the local train station.