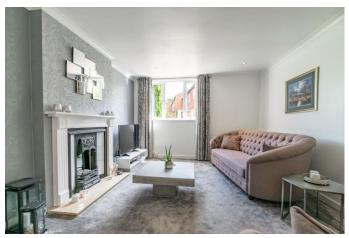

## **Description:**

A beautifully renovated mid-terrace home in Church Hill South, Redditch. The entrance hallway comprises: Expansive lounge with feature fireplace, fitted kitchen/diner with integrated sink and induction hob with space for a tall fridge freezer and back door access to the rear garden, the ground floor also provides a WC. The first-floor landing establishes double bedrooms one and two with space for wardrobes, well sized bedroom three and the family bathroom providing a bath with overhead shower, sink and WC. To the rear is a low maintenance garden with initial patio area and the mainly laid to lawn. The front of the property has a private gate and patio area. Furthermore, the property benefits from gas central heating, double glazed windows, and loft space. Well situated in a sought-after location of Church Hill South, the property benefits from being close to countryside walks and has access local amenities, schools and the town centre. The property is also well located for access to motorway links (M42 & M5), bus routes and the local train station.

# **Details:**

**Entrance Hall** 

Lounge 15' 0'' x 11' 5'' (4.57m x 3.48m)

**Kitchen/Diner** 11' 2'' x 17' 5'' (3.40m x 5.30m)

**Ground Floor WC** 

**First Floor Landing** 

**Master bedroom** 13' 8'' x 9' 8'' (4.16m x 2.94m)