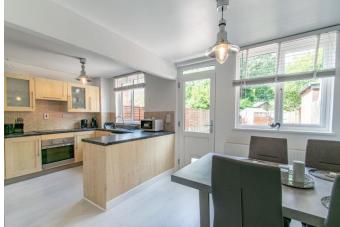

## **Description:**

A beautifully renovated mid-terrace home in Church Hill South, Redditch. The entrance hallway comprises: Expansive lounge with feature fireplace, fitted kitchen/diner with integrated sink and induction hob with space for a tall fridge freezer and back door access to the rear garden, the ground floor also provides a WC. The first-floor landing establishes double bedrooms one and two with space for wardrobes, well sized bedroom three and the family bathroom providing a bath with overhead shower, sink and WC. To the rear is a low maintenance garden with initial patio area and the mainly laid to lawn. The front of the property has a private gate and patio area. Furthermore, the property benefits from gas central heating, double glazed windows, and loft space. Well situated in a sought-after location of Church Hill South, the property benefits from being close to countryside walks and has access local amenities, schools and the town centre. The property is also well located for access to motorway links (M42 & M5), bus routes and the local train station.

# **Details:**

**Entrance Hall** 

Lounge 15' 0'' x 11' 5'' (4.57m x 3.48m)

**Kitchen/Diner** 11' 2'' x 17' 5'' (3.40m x 5.30m)

**Ground Floor WC** 

**First Floor Landing** 

**Master bedroom** 13' 8'' x 9' 8'' (4.16m x 2.94m)