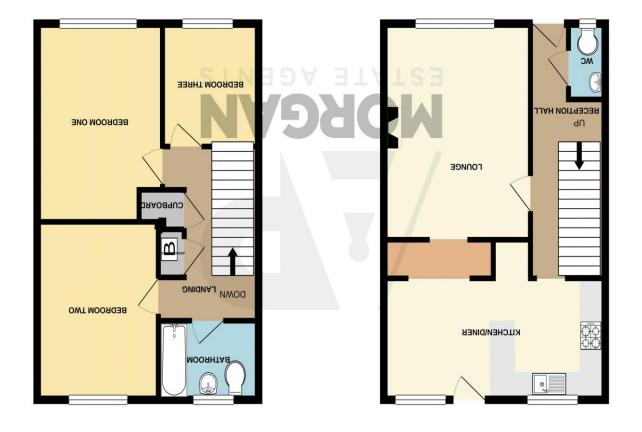

## **Description:**

A beautifully renovated mid-terrace home in Church Hill South, Redditch. The entrance hallway comprises: Expansive lounge with feature fireplace, fitted kitchen/diner with integrated sink and induction hob with space for a tall fridge freezer and back door access to the rear garden, the ground floor also provides a WC. The first-floor landing establishes double bedrooms one and two with space for wardrobes, well sized bedroom three and the family bathroom providing a bath with overhead shower, sink and WC. To the rear is a low maintenance garden with initial patio area and the mainly laid to lawn. The front of the property has a private gate and patio area. Furthermore, the property benefits from gas central heating, double glazed windows, and loft space. Well situated in a sought-after location of Church Hill South, the property benefits from being close to countryside walks and has access local amenities, schools and the town centre. The property is also well located for access to motorway links (M42 & M5), bus routes and the local train station.

# **Details:**

**Entrance Hall** 

Lounge 15' 0'' x 11' 5'' (4.57m x 3.48m)

**Kitchen/Diner** 11' 2'' x 17' 5'' (3.40m x 5.30m)

**Ground Floor WC** 

**First Floor Landing** 

**Master bedroom** 13' 8'' x 9' 8'' (4.16m x 2.94m)

**Bedroom 2** 12' 4'' x 9' 5'' (3.76m x 2.87m)

**Bedroom 3** 8' 6'' x 7' 5'' (2.59m x 2.26m)

**Family Bathroom** 5' 5'' x 7' 8'' (1.65m x 2.34m)

EPC Rating: Council Tax Band: (tbc by solicitors). Tenure: (tbc by solicitors).