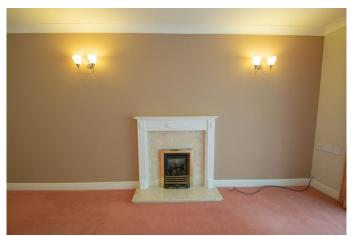

## **Description:**

This two bedroom over 55's bungalow in the highly sought after location of Prestwood.

The property in brief: Entrance hall leading to the spacious lounge/diner with fireplace. There are double doors to the end leading to the conservatory. Back round to the kitchen, which benefits from an integrated electric hob, oven, fridge/freezer, dishwasher and washing machine. Bedroom one is double in size and has built in wardrobes, as does the well proportioned bedroom two. There is also a bathroom with bath and overhead shower.

#### **Entrance Hall**

Lounge/Diner

19' 3" x 12' 7" (5.86m x 3.83m)

Kitchen

12' 0" x 6' 0" (3.65m x 1.83m)

**Bedroom One** 

12' 3" x 10' 5" (3.73m x 3.17m)

**Bedroom Two** 