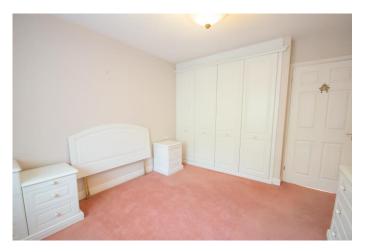

## **Description:**

This two bedroom over 55's bungalow in the highly sought after location of Prestwood.

The property in brief: Entrance hall leading to the spacious lounge/diner with fireplace. There are double doors to the end leading to the conservatory. Back round to the kitchen, which benefits from an integrated electric hob, oven, fridge/freezer, dishwasher and washing machine. Bedroom one is double in size and has built in wardrobes, as does the well proportioned bedroom two. There is also a bathroom with bath and overhead shower.

#### **Entrance Hall**

Lounge/Diner

19' 3" x 12' 7" (5.86m x 3.83m)

Kitchen

12' 0" x 6' 0" (3.65m x 1.83m)

**Bedroom One** 

12' 3" x 10' 5" (3.73m x 3.17m)

**Bedroom Two** 

8' 7" x 7' 1" (2.61m x 2.16m)

**Bathroom** 

5' 6" x 7' 9" (1.68m x 2.36m)

Conservatory

10' 2" x 12' 6" max (3.10m x 3.81m)

Garage

**EPC Rating:** D

**Council Tax Band:** C (tbc by solicitors). **Tenure:** Freehold (tbc by solicitors).