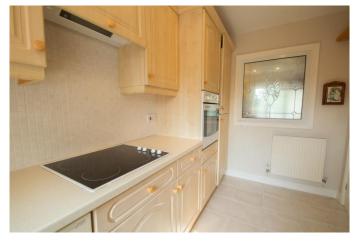

## **Description:**

This two bedroom over 55's bungalow in the highly sought after location of Prestwood.

The property in brief: Entrance hall leading to the spacious lounge/diner with fireplace. There are double doors to the end leading to the conservatory. Back round to the kitchen, which benefits from an integrated electric hob, oven, fridge/freezer, dishwasher and washing machine. Bedroom one is double in size and has built in wardrobes, as does the well proportioned bedroom two. There is also a bathroom with bath and overhead shower.

#### **Entrance Hall**

Lounge/Diner

19' 3" x 12' 7" (5.86m x 3.83m)

Kitchen

12' 0" x 6' 0" (3.65m x 1.83m)

**Bedroom One** 

12' 3" x 10' 5" (3.73m x 3.17m)

**Bedroom Two** 