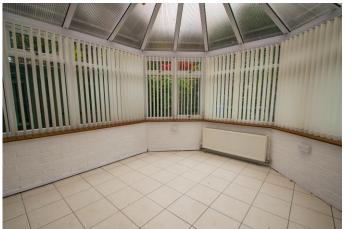

## **Description:**

This two bedroom over 55's bungalow in the highly sought after location of Prestwood.

The property in brief: Entrance hall leading to the spacious lounge/diner with fireplace. There are double doors to the end leading to the conservatory. Back round to the kitchen, which benefits from an integrated electric hob, oven, fridge/freezer, dishwasher and washing machine. Bedroom one is double in size and has built in wardrobes, as does the well proportioned bedroom two. There is also a bathroom with bath and overhead shower.

8' 7" x 7' 1" (2.61m x 2.16m)

**Bathroom** 

5' 6" x 7' 9" (1.68m x 2.36m)

Conservatory

10' 2" x 12' 6" max (3.10m x 3.81m)

Garage

**EPC Rating:** D

**Council Tax Band:** C (tbc by solicitors). **Tenure:** Freehold (tbc by solicitors).