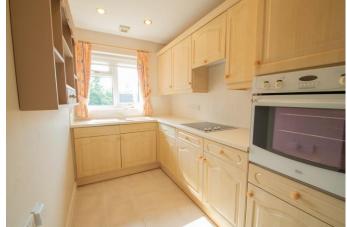

## **Description:**

This two bedroom over 55's bungalow in the highly sought after location of Prestwood.

The property in brief: Entrance hall leading to the spacious lounge/diner with fireplace. There are double doors to the end leading to the conservatory. Back round to the kitchen, which benefits from an integrated electric hob, oven, fridge/freezer, dishwasher and washing machine. Bedroom one is double in size and has built in wardrobes, as does the well proportioned bedroom two. There is also a bathroom with bath and overhead shower.

#### **Entrance Hall**

Lounge/Diner

19' 3" x 12' 7" (5.86m x 3.83m)

Kitchen

12' 0" x 6' 0" (3.65m x 1.83m)

**Bedroom One** 

12' 3" x 10' 5" (3.73m x 3.17m)

**Bedroom Two** 