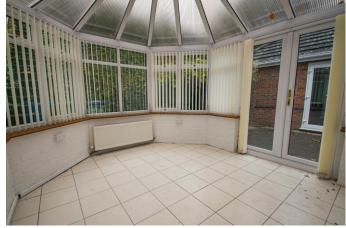

## **Description:**

This two bedroom over 55's bungalow in the highly sought after location of Prestwood.

The property in brief: Entrance hall leading to the spacious lounge/diner with fireplace. There are double doors to the end leading to the conservatory. Back round to the kitchen, which benefits from an integrated electric hob, oven, fridge/freezer, dishwasher and washing machine. Bedroom one is double in size and has built in wardrobes, as does the well proportioned bedroom two. There is also a bathroom with bath and overhead shower.

#### **Entrance Hall**

Lounge/Diner

19' 3" x 12' 7" (5.86m x 3.83m)

Kitchen

12' 0" x 6' 0" (3.65m x 1.83m)

**Bedroom One** 

12' 3" x 10' 5" (3.73m x 3.17m)

**Bedroom Two** 

8' 7" x 7' 1" (2.61m x 2.16m)

**Bathroom** 

5' 6" x 7' 9" (1.68m x 2.36m)

Conservatory

10' 2" x 12' 6" max (3.10m x 3.81m)

Garage

**EPC Rating:** D

**Council Tax Band:** C (tbc by solicitors). **Tenure:** Freehold (tbc by solicitors).