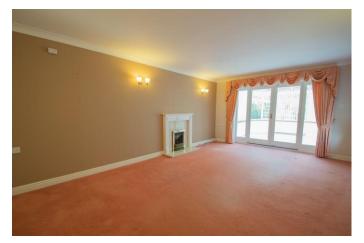

## **Description:**

This two bedroom over 55's bungalow in the highly sought after location of Prestwood.

The property in brief: Entrance hall leading to the spacious lounge/diner with fireplace. There are double doors to the end leading to the conservatory. Back round to the kitchen, which benefits from an integrated electric hob, oven, fridge/freezer, dishwasher and washing machine. Bedroom one is double in size and has built in wardrobes, as does the well proportioned bedroom two. There is also a bathroom with bath and overhead shower.

#### **Entrance Hall**

Lounge/Diner

19' 3" x 12' 7" (5.86m x 3.83m)

Kitchen

12' 0" x 6' 0" (3.65m x 1.83m)

**Bedroom One** 

12' 3" x 10' 5" (3.73m x 3.17m)

**Bedroom Two** 