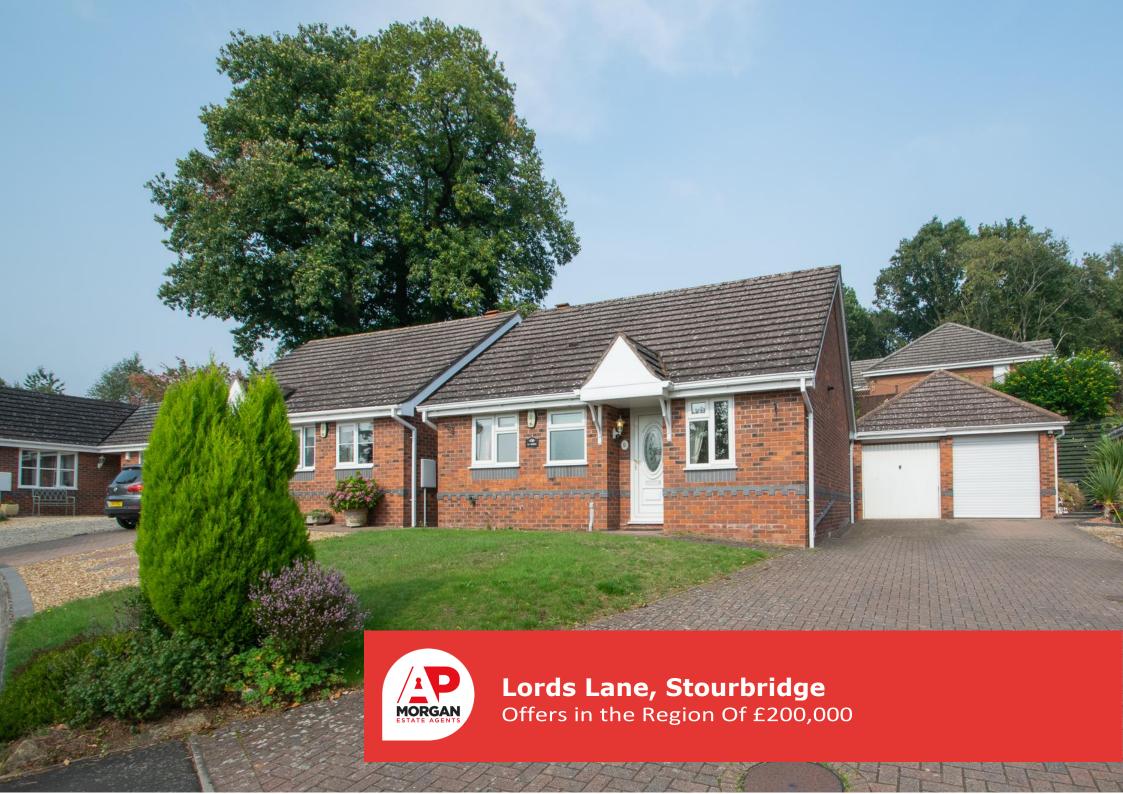

#### **Features:**

- No onward chain
- Over 55's bungalow
- Two bedrooms
- Lounge/diner
- Kitchen
- Garden and conservatory
- Driveway and garage
- EPC D

## **Description:**

This two bedroom over 55's bungalow in the highly sought after location of Prestwood.

The property in brief: Entrance hall leading to the spacious lounge/diner with fireplace. There are double doors to the end leading to the conservatory. Back round to the kitchen, which benefits from an integrated electric hob, oven, fridge/freezer, dishwasher and washing machine. Bedroom one is double in size and has built in wardrobes, as does the well proportioned bedroom two. There is also a bathroom with bath and overhead shower.

Outside: To the rear is an enclosed garden with steps leading to the top tier. To the front is