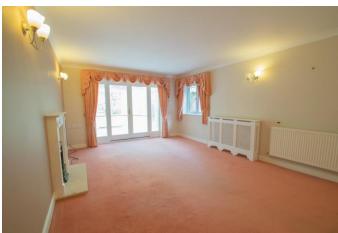

## **Description:**

This two bedroom over 55's bungalow in the highly sought after location of Prestwood.

The property in brief: Entrance hall leading to the spacious lounge/diner with fireplace. There are double doors to the end leading to the conservatory. Back round to the kitchen, which benefits from an integrated electric hob, oven, fridge/freezer, dishwasher and washing machine. Bedroom one is double in size and has built in wardrobes, as does the well proportioned bedroom two. There is also a bathroom with bath and overhead shower.

#### **Entrance Hall**

Lounge/Diner

19' 3" x 12' 7" (5.86m x 3.83m)

Kitchen

12' 0" x 6' 0" (3.65m x 1.83m)

**Bedroom One** 

12' 3" x 10' 5" (3.73m x 3.17m)

**Bedroom Two** 