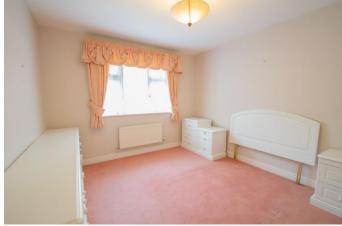

## **Description:**

This two bedroom over 55's bungalow in the highly sought after location of Prestwood.

The property in brief: Entrance hall leading to the spacious lounge/diner with fireplace. There are double doors to the end leading to the conservatory. Back round to the kitchen, which benefits from an integrated electric hob, oven, fridge/freezer, dishwasher and washing machine. Bedroom one is double in size and has built in wardrobes, as does the well proportioned bedroom two. There is also a bathroom with bath and overhead shower.

#### **Entrance Hall**

Lounge/Diner

19' 3" x 12' 7" (5.86m x 3.83m)

Kitchen

12' 0" x 6' 0" (3.65m x 1.83m)

**Bedroom One** 

12' 3" x 10' 5" (3.73m x 3.17m)

**Bedroom Two** 

8' 7" x 7' 1" (2.61m x 2.16m)

**Bathroom** 

5' 6" x 7' 9" (1.68m x 2.36m)

Conservatory

10' 2" x 12' 6" max (3.10m x 3.81m)

Garage

**EPC Rating:** D

**Council Tax Band:** C (tbc by solicitors). **Tenure:** Freehold (tbc by solicitors).