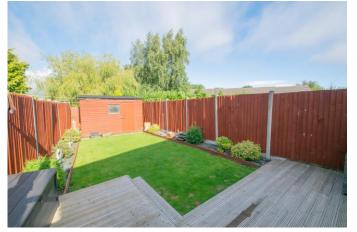

## **Description:**

This three bedroom semi detached house, with a spacious interior. The property in brief: Entrance porch, entrance hall leading to the lounge with bay window and gas fire. Through to the open plan kitchen/diner which provides an ideal family space. The kitchen benefits from an integrated gas hob and an electric oven, as well as space for a fridge/freezer. There is a breakfast bar to the kitchen, and the dining area offers space for a dining table or other furniture. There are also French doors to the patio. Following on is the utility area, which provides space for a washing machine and a tumble dryer, and there is also a guest WC. Upstairs: Bedroom one benefits from a bay window and built in wardrobes. There is a further double bedroom two, and a wellproportioned bedroom three. The family bathroom offers a bath and overhead shower. Outside: The rear garden has a decking area, followed by lawn with a shed to the end. To the front is a driveway for off-road parking, as well as side access to the rear of the property. This property is located close to local schooling and playing fields, making it ideal for families. There are local shops and amenities nearby, including supermarkets. For commuters, there are road links to Birmingham and the M5, and Langley Green train station provides rail routes to Birmingham and Worcester.