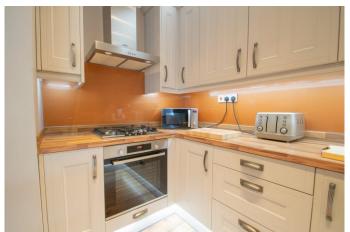

which provides space for a washing machine and a tumble dryer, and there is also a guest WC. Upstairs: Bedroom one benefits from a bay window and built in wardrobes. There is a further double bedroom two, and a wellproportioned bedroom three. The family bathroom offers a bath and overhead shower. Outside: The rear garden has a decking area, followed by lawn with a shed to the end. To the front is a driveway for off-road parking, as well as side access to the rear of the property. This property is located close to local schooling and playing fields, making it ideal for families. There are local shops and amenities nearby, including supermarkets. For commuters, there are road links to Birmingham and the M5, and Langley Green train station provides rail routes to Birmingham and Worcester.













#### **Details:**

#### **Entrance Porch**

#### **Entrance Hall**

### Lounge

14' 8" to bay x 10' 4" (4.47m x 3.15m)

## Kitchen/Diner

12' 9" max x 16' 6" max (3.88m x 5.03m)

## Utility

5' 7" max x 7' 3" max (1.70m x 2.21m)

#### WC

4' 6" x 3' 4" (1.37m x 1.02m)

## **Bedroom One**

14' 8" x 8' 9" to bay (4.47m x 2.66m)

#### **Bedroom Two**

12' 9" x 10' 4" (3.88m x 3.15m)

#### **Bedroom Three**

9' 4" x 5' 9" (2.84m x 1.75m)

#### **Bathroom**

7' 8" x 5' 8" (2.34m x 1.73m)

**EPC Rating:** D

**Council Tax Band:** C (tbc by solicitors). **Tenure:** Freehold (tbc by solicitors).

For more information or to arrange a viewing, please call us on 0121 809 9809.













KITCHEN/DINER

# How can we help you?

# Need a mortgage?

information: www.morganfs.co.uk on 0121 809