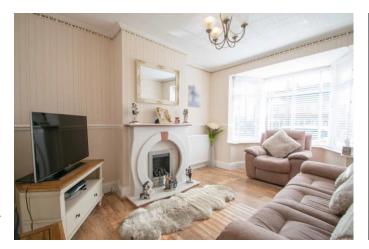

, which provides space for a washing machine and a tumble dryer, and there is also a guest WC. Upstairs: Bedroom one benefits from a bay window and built in wardrobes. There is a further double bedroom two, and a wellproportioned bedroom three. The family bathroom offers a bath and overhead shower. Outside: The rear garden has a decking area, followed by lawn with a shed to the end. To the front is a driveway for off-road parking, as well as side access to the rear of the property. This property is located close to local schooling and playing fields, making it ideal for families. There are local shops and amenities nearby, including supermarkets. For commuters, there are road links to Birmingham and the M5, and Langley Green train station provides rail routes to Birmingham and Worcester.













#### **Details:**

#### **Entrance Porch**

#### **Entrance Hall**

### Lounge

14' 8" to bay x 10' 4" (4.47m x 3.15m)

## Kitchen/Diner

12' 9" max x 16' 6" max (3.88m x 5.03m)

## Utility

5' 7" max x 7' 3" max (1.70m x 2.21m)

#### WC

4' 6" x 3' 4" (1.37m x 1.02m)

## **Bedroom One**

14' 8" x 8' 9" to bay (4.47m x 2.66m)

#### **Bedroom Two**

12' 9" x 10' 4" (3.88m x 3.15m)

#### **Bedroom Three**

9' 4" x 5' 9" (2.84m x 1.75m)

#### **Bathroom**

7' 8" x 5' 8" (2.34m x 1.73m)

**EPC Rating:** D

**Council Tax Band:** C (tbc by solicitors). **Tenure:** Freehold (tbc by solicitors).

For more information or to arrange a viewing, please call us on 0121 809 9809.













KITCHEN/DINER

# How can we help you?

# Need a mortgage?

information: www.morganfs.co.uk on 0121 8