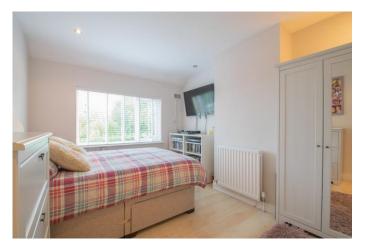

## **Bedroom One**

14' 8" x 8' 9" to bay (4.47m x 2.66m)

#### **Bedroom Two**

12' 9" x 10' 4" (3.88m x 3.15m)

#### **Bedroom Three**

9' 4" x 5' 9" (2.84m x 1.75m)