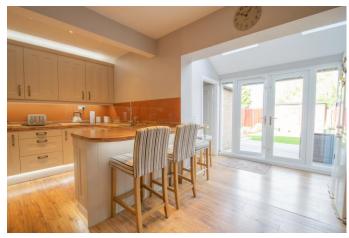

## Kitchen/Diner

12' 9" max x 16' 6" max (3.88m x 5.03m)

KITCHEN/DINER

KITCHEN