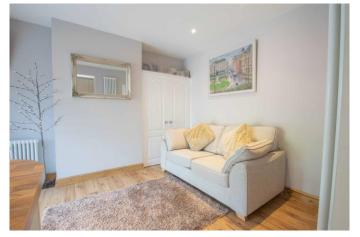

#### **Bedroom Two**

12' 9" x 10' 4" (3.88m x 3.15m)

#### **Bedroom Three**

9' 4" x 5' 9" (2.84m x 1.75m)