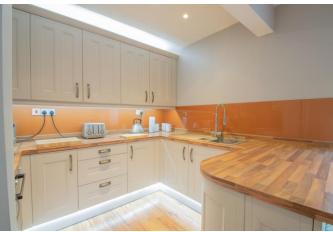

## Kitchen/Diner

12' 9" max x 16' 6" max (3.88m x 5.03m)

KITCHEN/DINER

KITCHEN