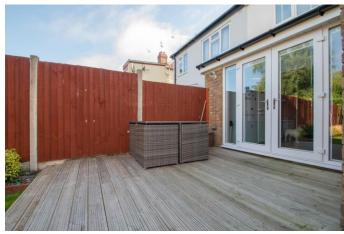

## **Description:**

This three bedroom semi detached house, with a spacious interior. The property in brief: Entrance porch, entrance hall leading to the lounge with bay window and gas fire. Through to the open plan kitchen/diner which provides an ideal family space. The kitchen benefits from an integrated gas hob and an electric oven, as well as space for a fridge/freezer. There is a breakfast bar to the kitchen, and the dining area offers space for a dining table or other furniture. There are also French doors to the patio. Following on is the utility area, which provides space for a washing machine and a tumble dryer, and there is also a guest WC. Upstairs: Bedroom one benefits from a bay window and built in wardrobes. There is a further double bedroom two, and a wellproportioned bedroom three. The family bathroom offers a bath and overhead shower. Outside: The rear garden has a decking area, followed by lawn with a shed to the end. To the front is a driveway for off-road parking, as well as side access to the rear of the property. This property is located close to local schooling and playing fields, making it ideal for families. There are local shops and amenities nearby, including supermarkets. For commuters, there are road links to Birmingham and the M5, and Langley Green train station provides rail routes to Birmingham and Worcester.