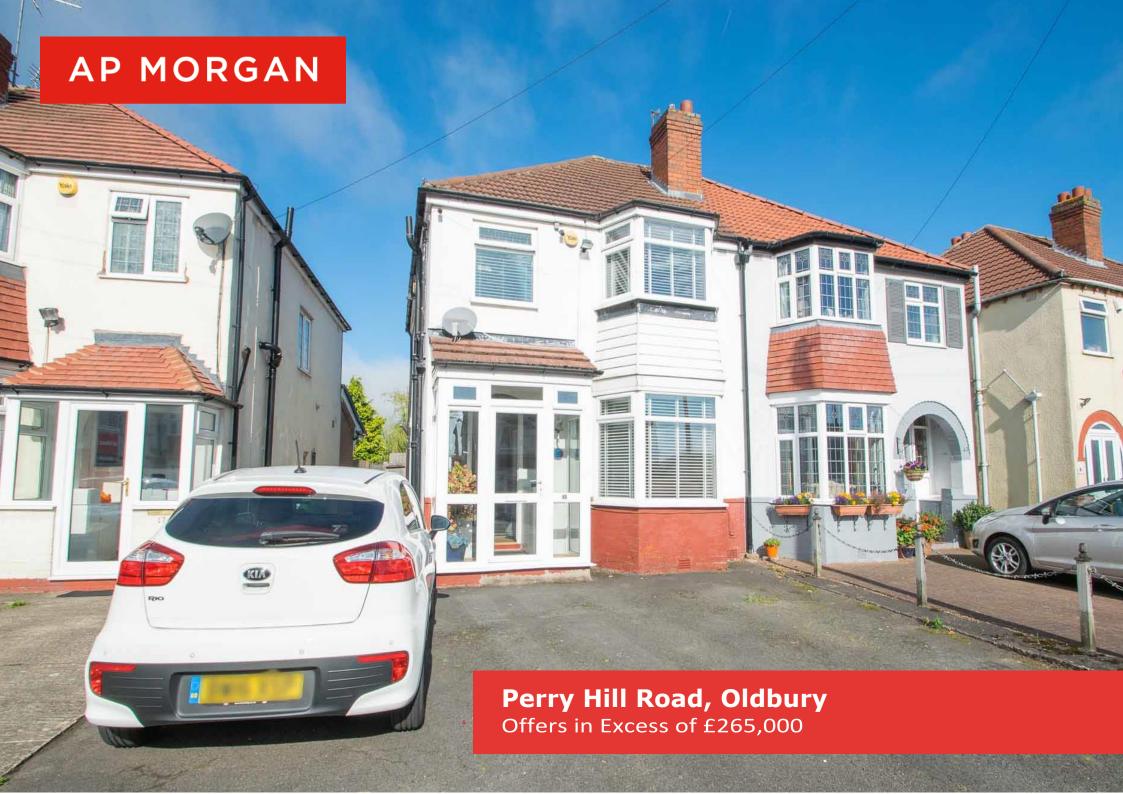

#### Features:

- Semi detached house
- Three bedrooms
- Lounge with bay window
- Open plan kitchen/diner and utility room
- Family bathroom and downstairs WC
- Rear garden
- Driveway
- EPC D

## **Description:**

This three bedroom semi detached house, with a spacious interior. The property in brief: Entrance porch, entrance hall leading to the lounge with bay window and gas fire. Through to the open plan kitchen/diner which provides an ideal family space. The kitchen benefits from an integrated gas hob and an electric oven, as well as space for a fridge/freezer. There is a breakfast bar to the kitchen, and the dining area offers space for a dining table or other furniture. There are also French doors to the patio. Following on is the utility area, which provides space for a washing machine and a tumble dryer, and there is also a guest WC. Upstairs: Bedroom one benefits from a bay window and built in wardrobes. There is a further double bedroom two, and a wellproportioned bedroom three. The family bathroom offers a bath and overhead shower. Outside: The rear garden has a decking area, followed by lawn with a shed to the end. To the front is a driveway for off-road parking, as well as side access to the rear of the property. This property is located close to local schooling and playing fields, making it ideal for families. There are local shops and amenities nearby, including supermarkets. For commuters, there are road links to Birmingham and the M5, and Langley Green train station provides rail routes to Birmingham and Worcester.