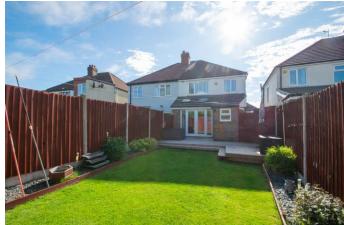

## **Description:**

This three bedroom semi detached house, with a spacious interior. The property in brief: Entrance porch, entrance hall leading to the lounge with bay window and gas fire. Through to the open plan kitchen/diner which provides an ideal family space. The kitchen benefits from an integrated gas hob and an electric oven, as well as space for a fridge/freezer. There is a breakfast bar to the kitchen, and the dining area offers space for a dining table or other furniture. There are also French doors to the patio. Following on is the utility area, which provides space for a washing machine and a tumble dryer, and there is also a guest WC. Upstairs: Bedroom one benefits from a bay window and built in wardrobes. There is a further double bedroom two, and a wellproportioned bedroom three. The family bathroom offers a bath and overhead shower. Outside: The rear garden has a decking area, followed by lawn with a shed to the end. To the front is a driveway for off-road parking, as well as side access to the rear of the property. This property is located close to local schooling and playing fields, making it ideal for families. There are local shops and amenities nearby, including supermarkets. For commuters, there are road links to Birmingham and the M5, and Langley Green train station provides rail routes to Birmingham and Worcester.