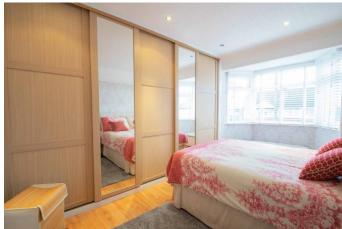

## **Bedroom One**

14' 8" x 8' 9" to bay (4.47m x 2.66m)

#### **Bedroom Two**

12' 9" x 10' 4" (3.88m x 3.15m)