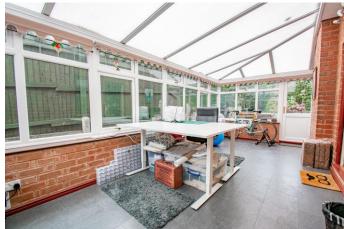

15' 6" x 9' 1" (4.72m x 2.77m)

**Utility room** 

9' 6" x 5' 11" (2.89m x 1.80m)

W/C

Conservatory

20' 6" x 9' 7" (6.24m x 2.92m) max

**Master Bedroom** 

19' 5" x 9' 10" (5.91m x 2.99m) max