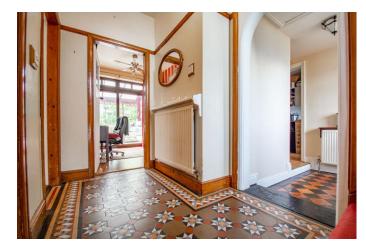

### **Entrance Hallway**

**Dining Room** 

10' 8" x 10' 8" (3.25m x 3.25m)

Lounge

18' 6" x 10' 7" (5.63m x 3.22m) max into bay

**Reception Room** 

10' 8" x 9' 3" (3.25m x 2.82m)

Kitchen/Breakfast Room