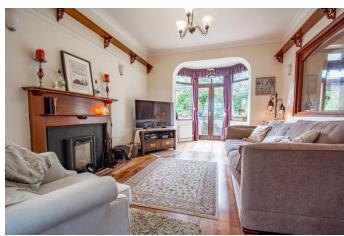

### **Entrance Hallway**

**Dining Room** 

10' 8" x 10' 8" (3.25m x 3.25m)

Lounge

18' 6" x 10' 7" (5.63m x 3.22m) max into bay

**Reception Room** 

10' 8" x 9' 3" (3.25m x 2.82m)

Kitchen/Breakfast Room