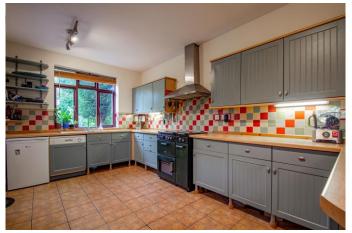

### **Entrance Hallway**

**Dining Room** 

10' 8" x 10' 8" (3.25m x 3.25m)

Lounge

18' 6" x 10' 7" (5.63m x 3.22m) max into bay

**Reception Room** 

10' 8" x 9' 3" (3.25m x 2.82m)

Kitchen/Breakfast Room

15' 6" x 9' 1" (4.72m x 2.77m)

**Utility room** 

9' 6" x 5' 11" (2.89m x 1.80m)

W/C

Conservatory

20' 6" x 9' 7" (6.24m x 2.92m) max

**Master Bedroom** 

19' 5" x 9' 10" (5.91m x 2.99m) max