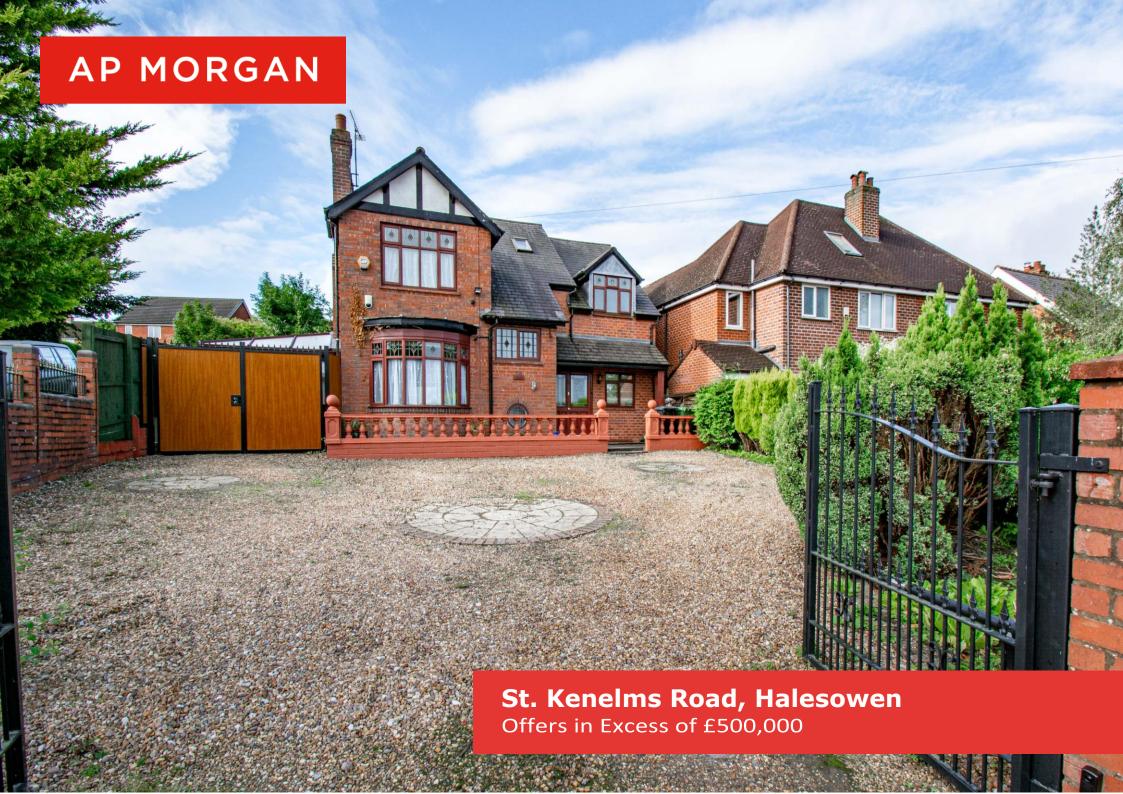

#### Features:

- Impressive detached family home
- Three double bedrooms
- Lounge & separate dining room
- Stylish kitchen, utility room & study
- Downstairs w/c, en-suite & family bathroom
- Landscaped rear garden, conservatory & two outbuildings
- Extensive driveway with electric gates
- EPC D

#### **Description:**

An impressive, extended, three double bedroom detached family home situated on a generous corner plot within the highly regarded and soughtafter village location of Romsley. In brief the spacious accommodation comprises of: Entrance hallway with original quarry tile flooring, stairs rising to the first floor landing with underneath storage/snug area, ground floor guest w/c, dining room with bay window to the front, sizable lounge with feature log burner and bay to the rear having double French doors to the garden, an extensive conservatory with front and rear access doors, further reception room having sliding patio doors and opening into the stylish breakfast kitchen having inset sink, integrated dishwasher, range style cooker and barn style door to the rear, a separate utility room provides space for washing machine, tumble dryer and fridge freezer. Walking upstairs the firstfloor landing accommodates a substantial master bedroom having a large ensuite shower room, two further good-sized double bedrooms with bedroom two also having integrated wardrobe storage and a large family bathroom occupying a bathtub and separate double length shower. Further benefits include two boarded loft spaces for further storage, solar panels, CCTV system, ADT house alarm (subject to contract with ADT), remote operated electrical gates with intercom system, gas central heating, double glazing, and hardwood flooring throughout the lounge. To the rear the property boasts a mature garden with patio space for garden furniture, large filtered Koi pond, brick built workshop outbuilding (connected to house alarm system) and a further garden room/workshop to the rear having its own intruder alarm system. The garden also provides views over to nearby Clent Hills. The front of the property offers an impressive sized driveway setting the property back from the road and provide parking for multiple cars. Situated within the coveted village location of Romsley, surrounded by stunning Worcestershire countryside and woodland walks along with the nearby National Trust run Clent hills renown for its breath-taking views and walking trails. Romsley village provides a local convenience store, eateries, pubs, butchers, post office with the towns of Halesowen, Stourbridge and Bromsgrove within reach providing further shopping and leisure facilities. Major road links are also easily accessible with junctions 3 and 4 of the M5 providing travel further afield.