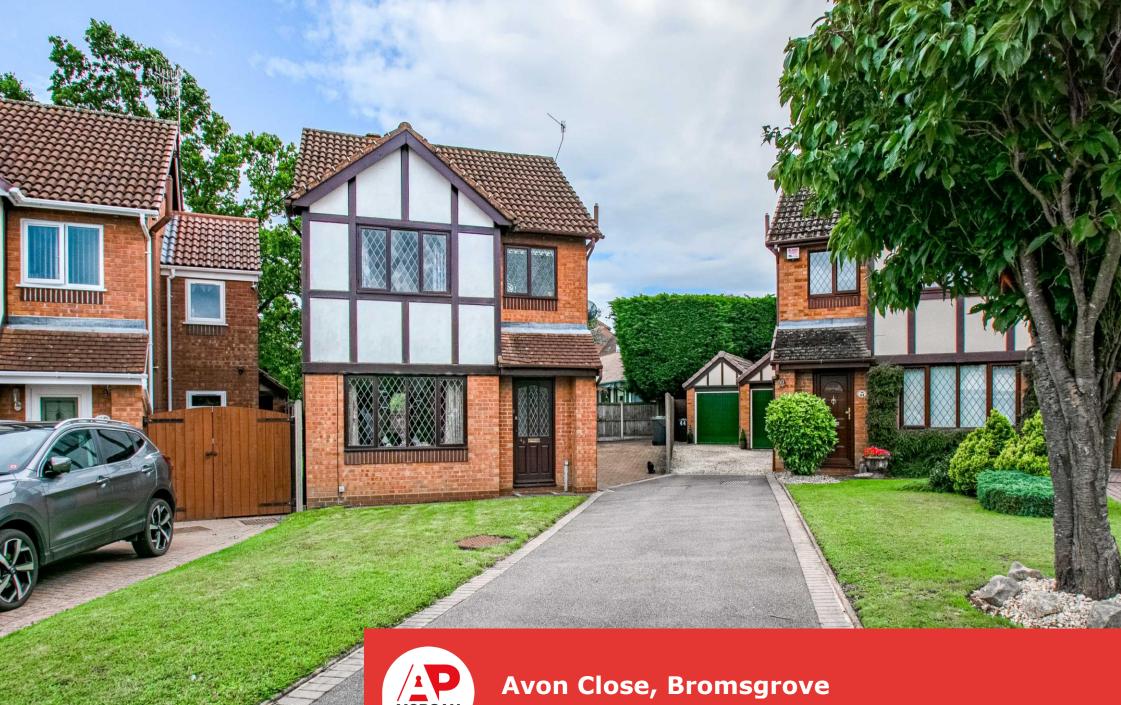

Avon Close, Bromsgrove

# **Description:**

A well-laid detached house offering excellent potential for modernisation and ample space to extend the property to the side. Situated in a popular location of Stoke Heath, Bromsgrove. In brief the property includes, an entrance hallway, ground floor w/c, spacious lounge with gas fireplace and stairs rising to the first floor, separate dining room with double glazed sliding door to the rear, kitchen with space for a washing machine, fridge/freezer and cooker along with a side door leading out to the driveway. Upstairs the first-floor landing features a double bedroom one, further double bedroom two with fitted wardrobe, single bedroom three and a bathroom offering a shower over bath. To the rear situates a private rear garden mostly laid to lawn with patio space, fenced boundaries and a side gate leading to the detached garage and large driveway. The garage benefits from having fitted electrical sockets, lighting, and loft storage space. To the rear of the extensive block paved drive is a further access gate leading to Redditch Road giving ease of access to Morrisons supermarket and café. To the front a small lawn offers space to allow for further parking. Located in a cul-de-sac location the property is well-situated to offer a variety of shops, convenience stores, eateries, and ease of access to major road links including the M5 and M42