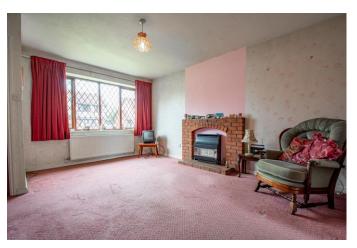

# **Description:**

A well-laid detached house offering excellent potential for modernisation and ample space to extend the property to the side. Situated in a popular location of Stoke Heath, Bromsgrove. In brief the property includes, an entrance hallway, ground floor w/c, spacious lounge with gas fireplace and stairs rising to the first floor, separate dining room with double glazed sliding door to the rear, kitchen with space for a washing machine, fridge/freezer and cooker along with a side door leading out to the driveway. Upstairs the first-floor landing features a double bedroom one, further double bedroom two with fitted wardrobe, single bedroom three and a bathroom offering a shower over bath. To the rear situates a private rear garden mostly laid to lawn with patio space, fenced boundaries and a side gate leading to the detached garage and large driveway. The garage benefits from having fitted electrical sockets, lighting, and loft storage space. To the rear of the extensive block paved drive is a further access gate leading to Redditch Road giving ease of access to Morrisons supermarket and café. To the front a small lawn offers space to allow for further parking. Located in a cul-de-sac location the property is well-situated to offer a variety of shops, convenience stores, eateries, and ease of access to major road links including the M5 and M42

## **Details:**

**Entrance Hallway** 

**Lounge** 14' 9'' x 13' 8'' (4.49m x 4.16m) max

**Dining Room** 7' 8'' x 8' 3'' (2.34m x 2.51m)

**Kitchen** 7' 8'' x 7' 9'' (2.34m x 2.36m)

W/C

**Bedroom One** 12' 10'' x 9' 8'' (3.91m x 2.94m)