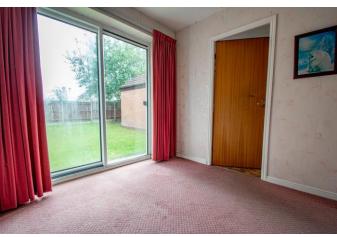

# **Description:**

A well-laid detached house offering excellent potential for modernisation and ample space to extend the property to the side. Situated in a popular location of Stoke Heath, Bromsgrove. In brief the property includes, an entrance hallway, ground floor w/c, spacious lounge with gas fireplace and stairs rising to the first floor, separate dining room with double glazed sliding door to the rear, kitchen with space for a washing machine, fridge/freezer and cooker along with a side door leading out to the driveway. Upstairs the first-floor landing features a double bedroom one, further double bedroom two with fitted wardrobe, single bedroom three and a bathroom offering a shower over bath. To the rear situates a private rear garden mostly laid to lawn with patio space, fenced boundaries and a side gate leading to the detached garage and large driveway. The garage benefits from having fitted electrical sockets, lighting, and loft storage space. To the rear of the extensive block paved drive is a further access gate leading to Redditch Road giving ease of access to Morrisons supermarket and café. To the front a small lawn offers space to allow for further parking. Located in a cul-de-sac location the property is well-situated to offer a variety of shops, convenience stores, eateries, and ease of access to major road links including the M5 and M42

## **Details:**

**Entrance Hallway** 

**Lounge** 14' 9'' x 13' 8'' (4.49m x 4.16m) max

**Dining Room** 7' 8'' x 8' 3'' (2.34m x 2.51m)

**Kitchen** 7' 8'' x 7' 9'' (2.34m x 2.36m)

W/C

**Bedroom One** 12' 10'' x 9' 8'' (3.91m x 2.94m)