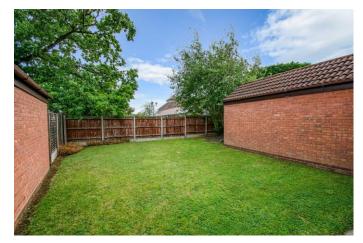

# **Description:**

A well-laid detached house offering excellent potential for modernisation and ample space to extend the property to the side. Situated in a popular location of Stoke Heath, Bromsgrove. In brief the property includes, an entrance hallway, ground floor w/c, spacious lounge with gas fireplace and stairs rising to the first floor, separate dining room with double glazed sliding door to the rear, kitchen with space for a washing machine, fridge/freezer and cooker along with a side door leading out to the driveway. Upstairs the first-floor landing features a double bedroom one, further double bedroom two with fitted wardrobe, single bedroom three and a bathroom offering a shower over bath. To the rear situates a private rear garden mostly laid to lawn with patio space, fenced boundaries and a side gate leading to the detached garage and large driveway. The garage benefits from having fitted electrical sockets, lighting, and loft storage space. To the rear of the extensive block paved drive is a further access gate leading to Redditch Road giving ease of access to Morrisons supermarket and café. To the front a small lawn offers space to allow for further parking. Located in a cul-de-sac location the property is well-situated to offer a variety of shops, convenience stores, eateries, and ease of access to major road links including the M5 and M42