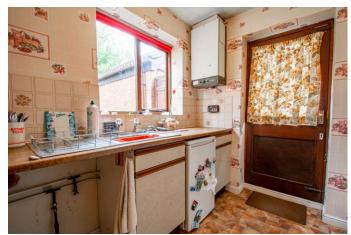

# **Description:**

A well-laid detached house offering excellent potential for modernisation and ample space to extend the property to the side. Situated in a popular location of Stoke Heath, Bromsgrove. In brief the property includes, an entrance hallway, ground floor w/c, spacious lounge with gas fireplace and stairs rising to the first floor, separate dining room with double glazed sliding door to the rear, kitchen with space for a washing machine, fridge/freezer and cooker along with a side door leading out to the driveway. Upstairs the first-floor landing features a double bedroom one, further double bedroom two with fitted wardrobe, single bedroom three and a bathroom offering a shower over bath. To the rear situates a private rear garden mostly laid to lawn with patio space, fenced boundaries and a side gate leading to the detached garage and large driveway. The garage benefits from having fitted electrical sockets, lighting, and loft storage space. To the rear of the extensive block paved drive is a further access gate leading to Redditch Road giving ease of access to Morrisons supermarket and café. To the front a small lawn offers space to allow for further parking. Located in a cul-de-sac location the property is well-situated to offer a variety of shops, convenience stores, eateries, and ease of access to major road links including the M5 and M42

## **Details:**

**Entrance Hallway** 

**Lounge** 14' 9'' x 13' 8'' (4.49m x 4.16m) max

**Dining Room** 7' 8'' x 8' 3'' (2.34m x 2.51m)

**Kitchen** 7' 8'' x 7' 9'' (2.34m x 2.36m)

W/C

**Bedroom One** 12' 10'' x 9' 8'' (3.91m x 2.94m)