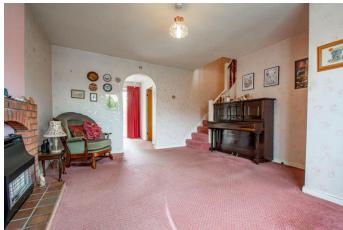

# **Description:**

A well-laid detached house offering excellent potential for modernisation and ample space to extend the property to the side. Situated in a popular location of Stoke Heath, Bromsgrove. In brief the property includes, an entrance hallway, ground floor w/c, spacious lounge with gas fireplace and stairs rising to the first floor, separate dining room with double glazed sliding door to the rear, kitchen with space for a washing machine, fridge/freezer and cooker along with a side door leading out to the driveway. Upstairs the first-floor landing features a double bedroom one, further double bedroom two with fitted wardrobe, single bedroom three and a bathroom offering a shower over bath. To the rear situates a private rear garden mostly laid to lawn with patio space, fenced boundaries and a side gate leading to the detached garage and large driveway. The garage benefits from having fitted electrical sockets, lighting, and loft storage space. To the rear of the extensive block paved drive is a further access gate leading to Redditch Road giving ease of access to Morrisons supermarket and café. To the front a small lawn offers space to allow for further parking. Located in a cul-de-sac location the property is well-situated to offer a variety of shops, convenience stores, eateries, and ease of access to major road links including the M5 and M42

## **Details:**

**Entrance Hallway** 

**Lounge** 14' 9'' x 13' 8'' (4.49m x 4.16m) max

**Dining Room** 7' 8'' x 8' 3'' (2.34m x 2.51m)

**Kitchen** 7' 8'' x 7' 9'' (2.34m x 2.36m)

W/C

**Bedroom One** 12' 10'' x 9' 8'' (3.91m x 2.94m)