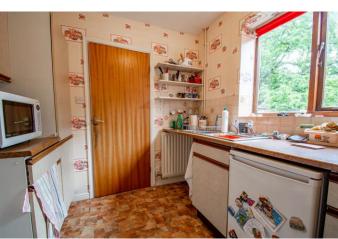

# **Description:**

A well-laid detached house offering excellent potential for modernisation and ample space to extend the property to the side. Situated in a popular location of Stoke Heath, Bromsgrove. In brief the property includes, an entrance hallway, ground floor w/c, spacious lounge with gas fireplace and stairs rising to the first floor, separate dining room with double glazed sliding door to the rear, kitchen with space for a washing machine, fridge/freezer and cooker along with a side door leading out to the driveway. Upstairs the first-floor landing features a double bedroom one, further double bedroom two with fitted wardrobe, single bedroom three and a bathroom offering a shower over bath. To the rear situates a private rear garden mostly laid to lawn with patio space, fenced boundaries and a side gate leading to the detached garage and large driveway. The garage benefits from having fitted electrical sockets, lighting, and loft storage space. To the rear of the extensive block paved drive is a further access gate leading to Redditch Road giving ease of access to Morrisons supermarket and café. To the front a small lawn offers space to allow for further parking. Located in a cul-de-sac location the property is well-situated to offer a variety of shops, convenience stores, eateries, and ease of access to major road links including the M5 and M42

## **Details:**

**Entrance Hallway** 

**Lounge** 14' 9'' x 13' 8'' (4.49m x 4.16m) max

**Dining Room** 7' 8'' x 8' 3'' (2.34m x 2.51m)

**Kitchen** 7' 8'' x 7' 9'' (2.34m x 2.36m)

W/C

**Bedroom One** 12' 10'' x 9' 8'' (3.91m x 2.94m)