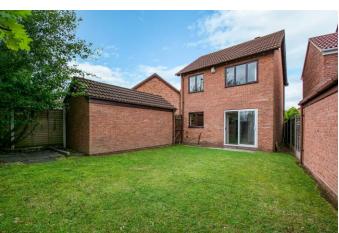

# **Description:**

A well-laid detached house offering excellent potential for modernisation and ample space to extend the property to the side. Situated in a popular location of Stoke Heath, Bromsgrove. In brief the property includes, an entrance hallway, ground floor w/c, spacious lounge with gas fireplace and stairs rising to the first floor, separate dining room with double glazed sliding door to the rear, kitchen with space for a washing machine, fridge/freezer and cooker along with a side door leading out to the driveway. Upstairs the first-floor landing features a double bedroom one, further double bedroom two with fitted wardrobe, single bedroom three and a bathroom offering a shower over bath. To the rear situates a private rear garden mostly laid to lawn with patio space, fenced boundaries and a side gate leading to the detached garage and large driveway. The garage benefits from having fitted electrical sockets, lighting, and loft storage space. To the rear of the extensive block paved drive is a further access gate leading to Redditch Road giving ease of access to Morrisons supermarket and café. To the front a small lawn offers space to allow for further parking. Located in a cul-de-sac location the property is well-situated to offer a variety of shops, convenience stores, eateries, and ease of access to major road links including the M5 and M42