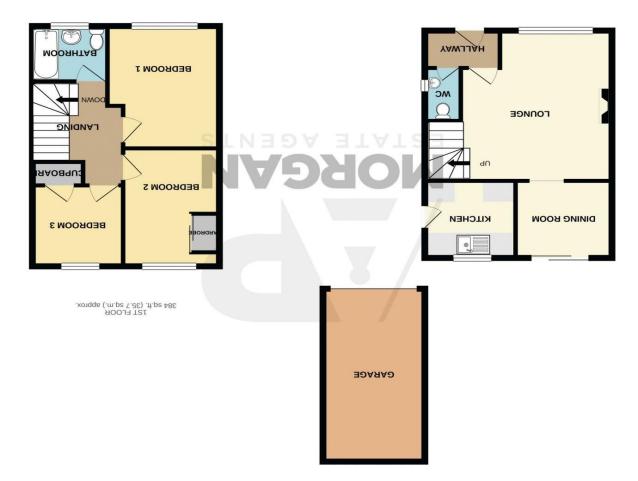

## **Details:**

**Entrance Hallway** 

**Lounge** 14' 9'' x 13' 8'' (4.49m x 4.16m) max

**Dining Room** 7' 8'' x 8' 3'' (2.34m x 2.51m)

**Kitchen** 7' 8'' x 7' 9'' (2.34m x 2.36m)

W/C

**Bedroom One** 12' 10'' x 9' 8'' (3.91m x 2.94m)

**Bedroom Two** 11' 1'' x 8' 5'' (3.38m x 2.56m)

**Bedroom Three** 8' 0'' x 7' 7'' (2.44m x 2.31m)

**Bathroom** 5' 4'' x 6' 4'' (1.62m x 1.93m)

Garage

EPC Rating: D Council Tax Band: D (tbc by solicitors). Tenure: Freehold (tbc by solicitors).