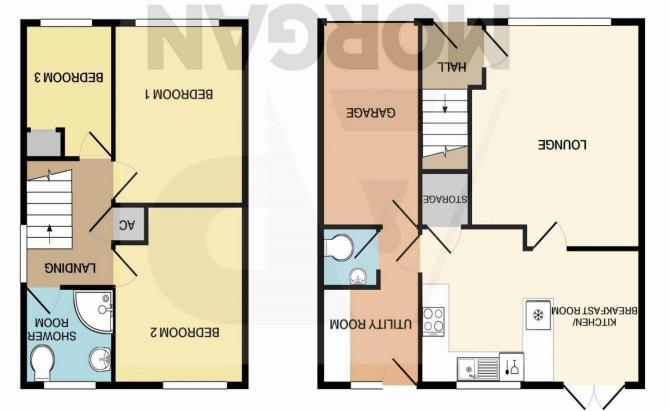

# 1ST FLOOR APPROX, FLOOR

APROX. FLOOR APR 393 SQ.FT. (36.5 SQ.M.)

#### TOTAL APPROX. FLOOR AREA 964 SQ.FT. (89.6 SQ.M.)

Whilst every attempt has been made to ensure the accuracy of the floor plan contained here, measurements of doors, windows, rooms and any other items are approximate and no responsibility is taken for any ency omission, or mis-statement. This plan is for illustrative purposes only and should be used as such by any prospective purchaser. The services, systems and appliances shown have not been tested and no guarantee as to their operability or efficiency can be given Made with Metropix ©2020

(53.1 SQ.M.)

AREA 571 SQ.FT.

APPROX, FLOOR

**CROUND FLOOR**