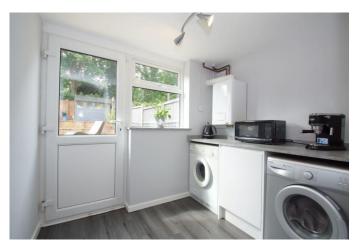

## **Entrance Hallway**

Lounge

15' 1" x 12' 7" (4.59m x 3.83m)

Kitchen/Diner

15' 6" x 10' 6" (4.72m x 3.20m)

**Utility Room** 

7' 9" x 6' 1" (2.36m x 1.85m)

**Ground Floor WC** 