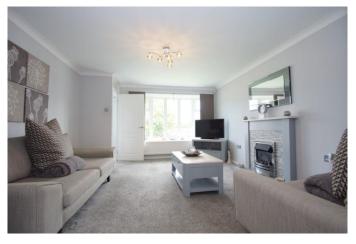

#### **Description:**

This Well-presented & Spacious Three-Bedroom Detached Home with an Integral Garage, occupies a generous-sized corner plot located within a highly sought-after residential district of Ipsley. The property offers good access to the local amenities, schooling, supermarket, Arrow Valley Lake/Park and national highway network. The property briefly comprises: Entrance Hallway, Spacious Lounge, Re-fitted Kitchen/Diner (with Integrated Cooker, Induction Hob, Extractor Hood, Dishwasher & Fridge), Separate Utility Room with Downstairs' WC and an Integral Garage to the Ground Floor; Two Double Bedrooms, Single Third Bedroom and a Re-fitted Shower Room to the First Floor. The property further benefits from a Pleasant Rear Garden, Private Driveway Parking, Double Glazing and Central Heating System.

## **Entrance Hallway**

Lounge

15' 1" x 12' 7" (4.59m x 3.83m)

Kitchen/Diner

15' 6" x 10' 6" (4.72m x 3.20m)

**Utility Room** 

7' 9" x 6' 1" (2.36m x 1.85m)

**Ground Floor WC** 