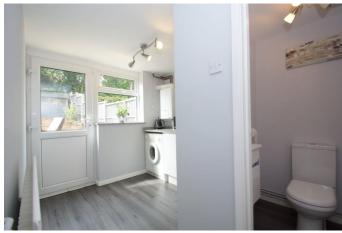

## **Entrance Hallway**

Lounge

15' 1" x 12' 7" (4.59m x 3.83m)

Kitchen/Diner

15' 6" x 10' 6" (4.72m x 3.20m)

**Utility Room** 

7' 9" x 6' 1" (2.36m x 1.85m)

**Ground Floor WC** 