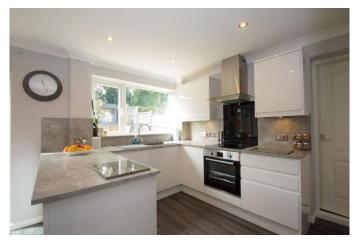

#### **Description:**

This Well-presented & Spacious Three-Bedroom Detached Home with an Integral Garage, occupies a generous-sized corner plot located within a highly sought-after residential district of Ipsley. The property offers good access to the local amenities, schooling, supermarket, Arrow Valley Lake/Park and national highway network. The property briefly comprises: Entrance Hallway, Spacious Lounge, Re-fitted Kitchen/Diner (with Integrated Cooker, Induction Hob, Extractor Hood, Dishwasher & Fridge), Separate Utility Room with Downstairs' WC and an Integral Garage to the Ground Floor; Two Double Bedrooms, Single Third Bedroom and a Re-fitted Shower Room to the First Floor. The property further benefits from a Pleasant Rear Garden, Private Driveway Parking, Double Glazing and Central Heating System.

## **Entrance Hallway**

Lounge

15' 1" x 12' 7" (4.59m x 3.83m)

Kitchen/Diner

15' 6" x 10' 6" (4.72m x 3.20m)

**Utility Room** 

7' 9" x 6' 1" (2.36m x 1.85m)

**Ground Floor WC** 