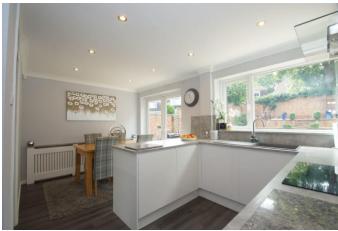

#### **Description:**

This Well-presented & Spacious Three-Bedroom Detached Home with an Integral Garage, occupies a generous-sized corner plot located within a highly sought-after residential district of Ipsley. The property offers good access to the local amenities, schooling, supermarket, Arrow Valley Lake/Park and national highway network. The property briefly comprises: Entrance Hallway, Spacious Lounge, Re-fitted Kitchen/Diner (with Integrated Cooker, Induction Hob, Extractor Hood, Dishwasher & Fridge), Separate Utility Room with Downstairs' WC and an Integral Garage to the Ground Floor; Two Double Bedrooms, Single Third Bedroom and a Re-fitted Shower Room to the First Floor. The property further benefits from a Pleasant Rear Garden, Private Driveway Parking, Double Glazing and Central Heating System.

## **Entrance Hallway**

Lounge

15' 1" x 12' 7" (4.59m x 3.83m)

Kitchen/Diner

15' 6" x 10' 6" (4.72m x 3.20m)

**Utility Room** 

7' 9" x 6' 1" (2.36m x 1.85m)

**Ground Floor WC** 