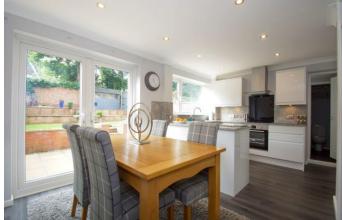

#### **Description:**

This Well-presented & Spacious Three-Bedroom Detached Home with an Integral Garage, occupies a generous-sized corner plot located within a highly sought-after residential district of Ipsley. The property offers good access to the local amenities, schooling, supermarket, Arrow Valley Lake/Park and national highway network. The property briefly comprises: Entrance Hallway, Spacious Lounge, Re-fitted Kitchen/Diner (with Integrated Cooker, Induction Hob, Extractor Hood, Dishwasher & Fridge), Separate Utility Room with Downstairs' WC and an Integral Garage to the Ground Floor; Two Double Bedrooms, Single Third Bedroom and a Re-fitted Shower Room to the First Floor. The property further benefits from a Pleasant Rear Garden, Private Driveway Parking, Double Glazing and Central Heating System.

## **Entrance Hallway**

Lounge

15' 1" x 12' 7" (4.59m x 3.83m)

Kitchen/Diner

15' 6" x 10' 6" (4.72m x 3.20m)

**Utility Room** 

7' 9" x 6' 1" (2.36m x 1.85m)

**Ground Floor WC** 