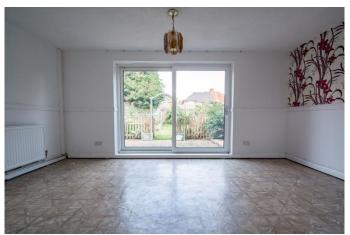

# **Description:**

A well-extended, three-bedroom, semi-detached house with opportunity to open up further into the large garage space, situated in a popular area of Sidemoore, Bromsgrove. The interior of the property comprises: large entrance hallway, fitted kitchen having integrated double oven, inset sink and five burner gas hob with extractor hood over, spacious lounge opening into a dining area with large sliding doors to the rear garden. Upstairs the firstfloor landing gives off to extended double bedrooms one and two, further bedroom three with fitted wardrobes and a wet room with power shower, lavatory and pedestal sink. To the rear of the property accommodates a block paved patio to lawn with planted boarders and fenced boundaries, a rear access door to a garden storeroom with further door through to the tandem garage. Situated close by to local convenience shops and nearby to Bromsgrove town centre which offers an abundance of further shopping, leisure facilities, amenities and fantastic transport links including ease of access to the M5 & M42.

# **Details:**

**Entrance Hallway** 

**Kitchen** 11' 3'' x 8' 9'' (3.43m x 2.66m)

Lounge 12' 0'' x 16' 0'' (3.65m x 4.87m)

**Dining Area** 7' 8'' x 16' 0'' (2.34m x 4.87m)

**Tandem Garage** 25' 0'' x 8' 3'' (7.61m x 2.51m)