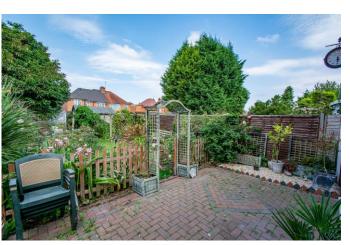

# **Description:**

A well-extended, three-bedroom, semi-detached house with opportunity to open up further into the large garage space, situated in a popular area of Sidemoore, Bromsgrove. The interior of the property comprises: large entrance hallway, fitted kitchen having integrated double oven, inset sink and five burner gas hob with extractor hood over, spacious lounge opening into a dining area with large sliding doors to the rear garden. Upstairs the firstfloor landing gives off to extended double bedrooms one and two, further bedroom three with fitted wardrobes and a wet room with power shower, lavatory and pedestal sink. To the rear of the property accommodates a block paved patio to lawn with planted boarders and fenced boundaries, a rear access door to a garden storeroom with further door through to the tandem garage. Situated close by to local convenience shops and nearby to Bromsgrove town centre which offers an abundance of further shopping, leisure facilities, amenities and fantastic transport links including ease of access to the M5 & M42.

**Garden Store** 8' 0'' x 8' 3'' (2.44m x 2.51m)

**First Floor Landing** 

**Bedroom One** 21' 0'' x 9' 2'' (6.40m x 2.79m) max

**Bedroom Two** 17' 8'' x 6' 4'' (5.38m x 1.93m) max

**Bedroom Three** 9' 0'' x 9' 2'' (2.74m x 2.79m)