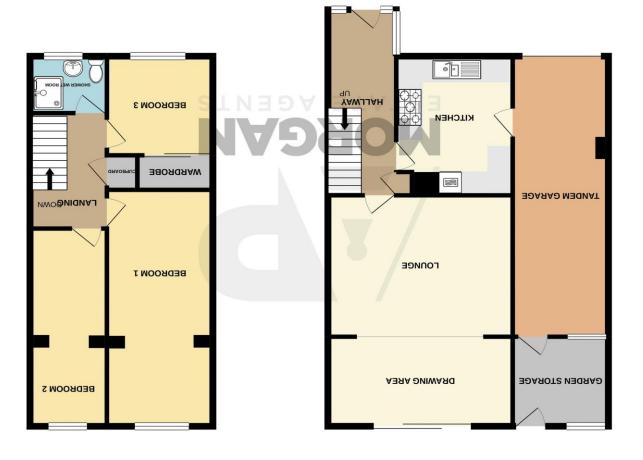

# **Details:**

**Entrance Hallway** 

**Kitchen** 11' 3'' x 8' 9'' (3.43m x 2.66m)

Lounge 12' 0'' x 16' 0'' (3.65m x 4.87m)

**Dining Area** 7' 8'' x 16' 0'' (2.34m x 4.87m)

**Tandem Garage** 25' 0'' x 8' 3'' (7.61m x 2.51m)

**Garden Store** 8' 0'' x 8' 3'' (2.44m x 2.51m)

**First Floor Landing** 

**Bedroom One** 21' 0'' x 9' 2'' (6.40m x 2.79m) max

**Bedroom Two** 17' 8'' x 6' 4'' (5.38m x 1.93m) max

**Bedroom Three** 9' 0'' x 9' 2'' (2.74m x 2.79m)

**Shower Wet Room** 5' 0'' x 6' 3'' (1.52m x 1.90m)

EPC Rating: G Council Tax Band: C (tbc by solicitors). Tenure: Freehold (tbc by solicitors).

For more information or to arrange a viewing, please call us on 01527 910 300.