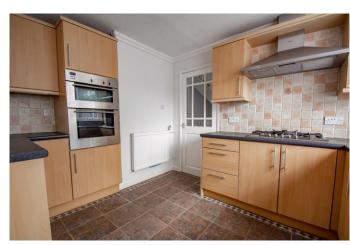

# **Description:**

A well-extended, three-bedroom, semi-detached house with opportunity to open up further into the large garage space, situated in a popular area of Sidemoore, Bromsgrove. The interior of the property comprises: large entrance hallway, fitted kitchen having integrated double oven, inset sink and five burner gas hob with extractor hood over, spacious lounge opening into a dining area with large sliding doors to the rear garden. Upstairs the firstfloor landing gives off to extended double bedrooms one and two, further bedroom three with fitted wardrobes and a wet room with power shower, lavatory and pedestal sink. To the rear of the property accommodates a block paved patio to lawn with planted boarders and fenced boundaries, a rear access door to a garden storeroom with further door through to the tandem garage. Situated close by to local convenience shops and nearby to Bromsgrove town centre which offers an abundance of further shopping, leisure facilities, amenities and fantastic transport links including ease of access to the M5 & M42.

# **Details:**

**Entrance Hallway** 

**Kitchen** 11' 3'' x 8' 9'' (3.43m x 2.66m)

Lounge 12' 0'' x 16' 0'' (3.65m x 4.87m)

**Dining Area** 7' 8'' x 16' 0'' (2.34m x 4.87m)

**Tandem Garage** 25' 0'' x 8' 3'' (7.61m x 2.51m)