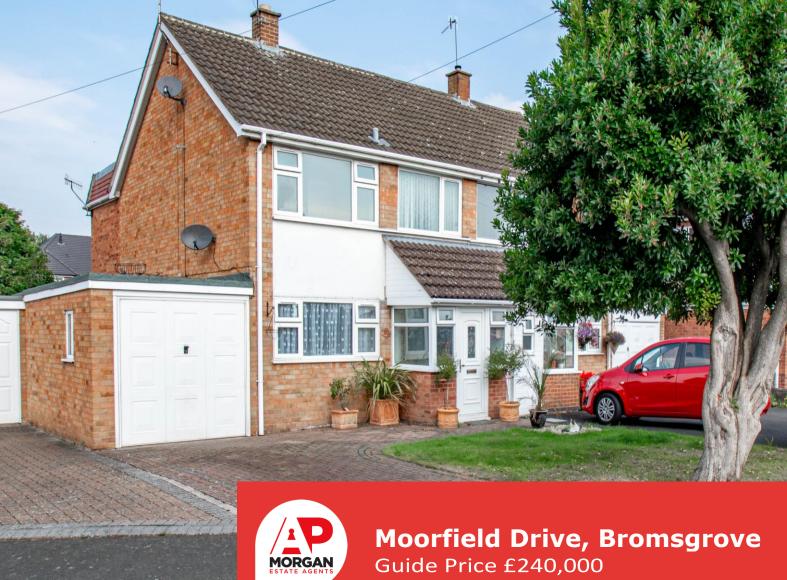

## Features:

- No-onward chain
- Well extended semi-detached house
- Three bedrooms
- Shower wet room
- Fitted kitchen
- Spacious open plan lounge & dining room
- Tandem garage
- Rear garden and driveway

# **Description:**

A well-extended, three-bedroom, semi-detached house with opportunity to open up further into the large garage space, situated in a popular area of Sidemoore, Bromsgrove. The interior of the property comprises: large entrance hallway, fitted kitchen having integrated double oven, inset sink and five burner gas hob with extractor hood over, spacious lounge opening into a dining area with large sliding doors to the rear garden. Upstairs the firstfloor landing gives off to extended double bedrooms one and two, further bedroom three with fitted wardrobes and a wet room with power shower, lavatory and pedestal sink. To the rear of the property accommodates a block paved patio to lawn with planted boarders and fenced boundaries, a rear access door to a garden storeroom with further door through to the tandem garage. Situated close by to local convenience shops and nearby to Bromsgrove town centre which offers an abundance of further shopping, leisure facilities, amenities and fantastic transport links including ease of access to the M5 & M42.