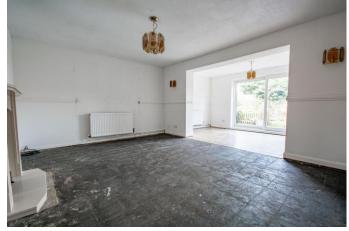

# **Description:**

A well-extended, three-bedroom, semi-detached house with opportunity to open up further into the large garage space, situated in a popular area of Sidemoore, Bromsgrove. The interior of the property comprises: large entrance hallway, fitted kitchen having integrated double oven, inset sink and five burner gas hob with extractor hood over, spacious lounge opening into a dining area with large sliding doors to the rear garden. Upstairs the firstfloor landing gives off to extended double bedrooms one and two, further bedroom three with fitted wardrobes and a wet room with power shower, lavatory and pedestal sink. To the rear of the property accommodates a block paved patio to lawn with planted boarders and fenced boundaries, a rear access door to a garden storeroom with further door through to the tandem garage. Situated close by to local convenience shops and nearby to Bromsgrove town centre which offers an abundance of further shopping, leisure facilities, amenities and fantastic transport links including ease of access to the M5 & M42.

# **Details:**

**Entrance Hallway** 

**Kitchen** 11' 3'' x 8' 9'' (3.43m x 2.66m)

Lounge 12' 0'' x 16' 0'' (3.65m x 4.87m)

**Dining Area** 7' 8'' x 16' 0'' (2.34m x 4.87m)

**Tandem Garage** 25' 0'' x 8' 3'' (7.61m x 2.51m)