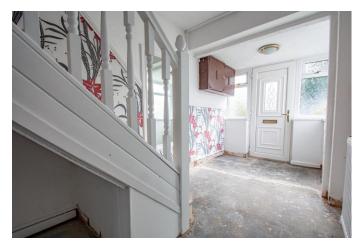

# **Details:**

**Entrance Hallway** 

**Kitchen** 11' 3'' x 8' 9'' (3.43m x 2.66m)

Lounge 12' 0'' x 16' 0'' (3.65m x 4.87m)

**Dining Area** 7' 8'' x 16' 0'' (2.34m x 4.87m)

**Tandem Garage** 25' 0'' x 8' 3'' (7.61m x 2.51m)