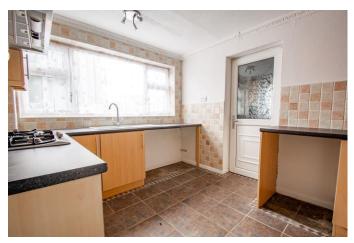

# **Description:**

A well-extended, three-bedroom, semi-detached house with opportunity to open up further into the large garage space, situated in a popular area of Sidemoore, Bromsgrove. The interior of the property comprises: large entrance hallway, fitted kitchen having integrated double oven, inset sink and five burner gas hob with extractor hood over, spacious lounge opening into a dining area with large sliding doors to the rear garden. Upstairs the firstfloor landing gives off to extended double bedrooms one and two, further bedroom three with fitted wardrobes and a wet room with power shower, lavatory and pedestal sink. To the rear of the property accommodates a block paved patio to lawn with planted boarders and fenced boundaries, a rear access door to a garden storeroom with further door through to the tandem garage. Situated close by to local convenience shops and nearby to Bromsgrove town centre which offers an abundance of further shopping, leisure facilities, amenities and fantastic transport links including ease of access to the M5 & M42.

# **Details:**

**Entrance Hallway** 

**Kitchen** 11' 3'' x 8' 9'' (3.43m x 2.66m)

Lounge 12' 0'' x 16' 0'' (3.65m x 4.87m)

**Dining Area** 7' 8'' x 16' 0'' (2.34m x 4.87m)

**Tandem Garage** 25' 0'' x 8' 3'' (7.61m x 2.51m)