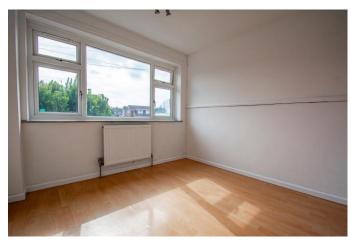

# **Description:**

A well-extended, three-bedroom, semi-detached house with opportunity to open up further into the large garage space, situated in a popular area of Sidemoore, Bromsgrove. The interior of the property comprises: large entrance hallway, fitted kitchen having integrated double oven, inset sink and five burner gas hob with extractor hood over, spacious lounge opening into a dining area with large sliding doors to the rear garden. Upstairs the firstfloor landing gives off to extended double bedrooms one and two, further bedroom three with fitted wardrobes and a wet room with power shower, lavatory and pedestal sink. To the rear of the property accommodates a block paved patio to lawn with planted boarders and fenced boundaries, a rear access door to a garden storeroom with further door through to the tandem garage. Situated close by to local convenience shops and nearby to Bromsgrove town centre which offers an abundance of further shopping, leisure facilities, amenities and fantastic transport links including ease of access to the M5 & M42.

**Garden Store** 8' 0'' x 8' 3'' (2.44m x 2.51m)

**First Floor Landing** 

**Bedroom One** 21' 0'' x 9' 2'' (6.40m x 2.79m) max

**Bedroom Two** 17' 8'' x 6' 4'' (5.38m x 1.93m) max

**Bedroom Three** 9' 0'' x 9' 2'' (2.74m x 2.79m)