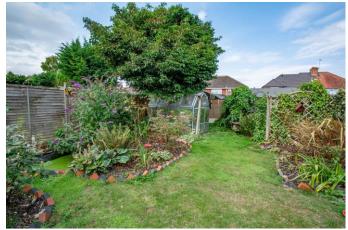

# **Description:**

A well-extended, three-bedroom, semi-detached house with opportunity to open up further into the large garage space, situated in a popular area of Sidemoore, Bromsgrove. The interior of the property comprises: large entrance hallway, fitted kitchen having integrated double oven, inset sink and five burner gas hob with extractor hood over, spacious lounge opening into a dining area with large sliding doors to the rear garden. Upstairs the firstfloor landing gives off to extended double bedrooms one and two, further bedroom three with fitted wardrobes and a wet room with power shower, lavatory and pedestal sink. To the rear of the property accommodates a block paved patio to lawn with planted boarders and fenced boundaries, a rear access door to a garden storeroom with further door through to the tandem garage. Situated close by to local convenience shops and nearby to Bromsgrove town centre which offers an abundance of further shopping, leisure facilities, amenities and fantastic transport links including ease of access to the M5 & M42.