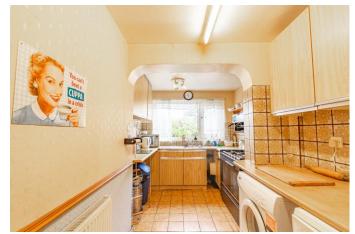

#### **Description:**

A spacious semi-detached property in a popular area of Oldbury with lots of potential. In brief, this property comprises; Porch, an entrance hallway with under stairs storage, a spacious lounge with a feature fireplace, a nicely sized dining room with a sliding door onto the rear patio, a well-proportioned kitchen which benefits from having space for a washing machine, oven, and dishwasher. Lastly on the ground floor is a W.C. The first floor lends itself to three bedrooms, the first is a double with fitted wardrobes, the second is also a double and benefits from space for wardrobes, whilst the third is a good size single bedroom with space for a wardrobe also. Lastly on the first floor is a family bathroom with a bath and overhead shower unit. Externally this property benefits from a good-size rear garden and plenty of additional storage available in the outbuildings. The rear garden is mainly laid to lawn with planting borders as well as attractive trees and shrubbery to the edges. Additionally, this property boasts off-road parking and a rear garage at the bottom of the garden. This property is ideal for families due to its close proximity to good local schooling for all ages, as well as local playing parks and the famous Warley Woods. For commuters, the nearby Wolverhampton Road provides road links to junction 2 of the M5, as well as the Hagley Road West into Birmingham. There are also rail links to Birmingham, Worcester and London via Rowley Regis train station. There are a range of local shops and amenities nearby, including supermarkets.

### **Details:**

**Porch** 6' 2'' x 5' 9'' (1.88m x 1.75m) (Max)

Lounge 13' 3'' x 11' 0'' (4.04m x 3.35m) (Max)

**Dining Room** 17' 5'' x 10' 9'' (5.30m x 3.27m) (Max)

**Kitchen** 14' 4'' x 5' 9'' (4.37m x 1.75m) (Max)