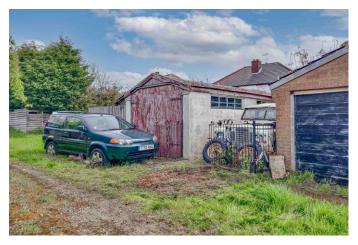

#### **Description:**

A spacious semi-detached property in a popular area of Oldbury with lots of potential. In brief, this property comprises; Porch, an entrance hallway with under stairs storage, a spacious lounge with a feature fireplace, a nicely sized dining room with a sliding door onto the rear patio, a well-proportioned kitchen which benefits from having space for a washing machine, oven, and dishwasher. Lastly on the ground floor is a W.C. The first floor lends itself to three bedrooms, the first is a double with fitted wardrobes, the second is also a double and benefits from space for wardrobes, whilst the third is a good size single bedroom with space for a wardrobe also. Lastly on the first floor is a family bathroom with a bath and overhead shower unit. Externally this property benefits from a good-size rear garden and plenty of additional storage available in the outbuildings. The rear garden is mainly laid to lawn with planting borders as well as attractive trees and shrubbery to the edges. Additionally, this property boasts off-road parking and a rear garage at the bottom of the garden. This property is ideal for families due to its close proximity to good local schooling for all ages, as well as local playing parks and the famous Warley Woods. For commuters, the nearby Wolverhampton Road provides road links to junction 2 of the M5, as well as the Hagley Road West into Birmingham. There are also rail links to Birmingham, Worcester and London via Rowley Regis train station. There are a range of local shops and amenities nearby, including supermarkets.