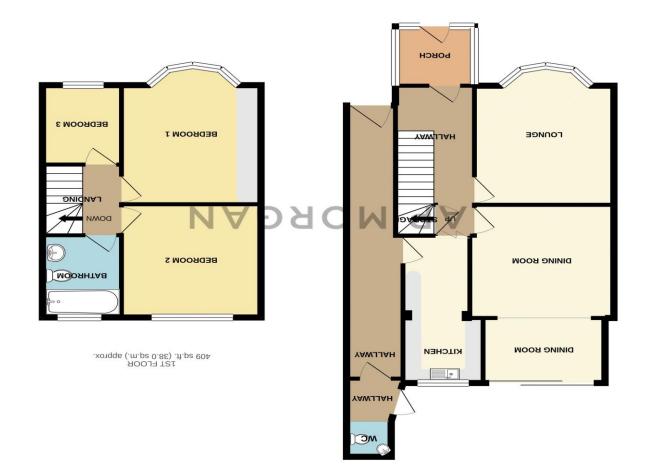

**Bedroom One** 13' 2'' x 9' 7'' (4.01m x 2.92m) (Max)

**Bedroom Two** 11' 0'' x 9' 7'' (3.35m x 2.92m) (Max)

Bedroom Three 7' 0'' x 5' 9'' (2.13m x 1.75m) (Max)

Family Bathroom 7' 4'' x 5' 9'' (2.23m x 1.75m) (Max)

#### GROUND FLOOR 685 sq.ft. (63.7 sq.m.) approx.