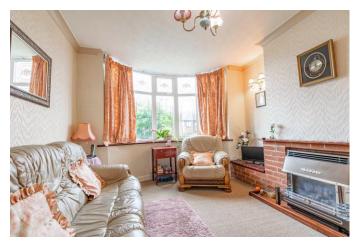

#### **Description:**

A spacious semi-detached property in a popular area of Oldbury with lots of potential. In brief, this property comprises; Porch, an entrance hallway with under stairs storage, a spacious lounge with a feature fireplace, a nicely sized dining room with a sliding door onto the rear patio, a well-proportioned kitchen which benefits from having space for a washing machine, oven, and dishwasher. Lastly on the ground floor is a W.C. The first floor lends itself to three bedrooms, the first is a double with fitted wardrobes, the second is also a double and benefits from space for wardrobes, whilst the third is a good size single bedroom with space for a wardrobe also. Lastly on the first floor is a family bathroom with a bath and overhead shower unit. Externally this property benefits from a good-size rear garden and plenty of additional storage available in the outbuildings. The rear garden is mainly laid to lawn with planting borders as well as attractive trees and shrubbery to the edges. Additionally, this property boasts off-road parking and a rear garage at the bottom of the garden. This property is ideal for families due to its close proximity to good local schooling for all ages, as well as local playing parks and the famous Warley Woods. For commuters, the nearby Wolverhampton Road provides road links to junction 2 of the M5, as well as the Hagley Road West into Birmingham. There are also rail links to Birmingham, Worcester and London via Rowley Regis train station. There are a range of local shops and amenities nearby, including supermarkets.

### **Details:**

**Porch** 6' 2'' x 5' 9'' (1.88m x 1.75m) (Max)

Lounge 13' 3'' x 11' 0'' (4.04m x 3.35m) (Max)

**Dining Room** 17' 5'' x 10' 9'' (5.30m x 3.27m) (Max)

**Kitchen** 14' 4'' x 5' 9'' (4.37m x 1.75m) (Max)