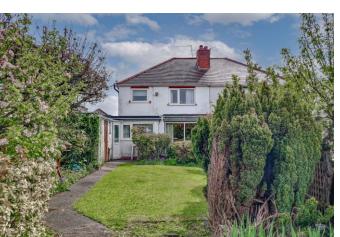

#### **Description:**

A spacious semi-detached property in a popular area of Oldbury with lots of potential. In brief, this property comprises; Porch, an entrance hallway with under stairs storage, a spacious lounge with a feature fireplace, a nicely sized dining room with a sliding door onto the rear patio, a well-proportioned kitchen which benefits from having space for a washing machine, oven, and dishwasher. Lastly on the ground floor is a W.C. The first floor lends itself to three bedrooms, the first is a double with fitted wardrobes, the second is also a double and benefits from space for wardrobes, whilst the third is a good size single bedroom with space for a wardrobe also. Lastly on the first floor is a family bathroom with a bath and overhead shower unit. Externally this property benefits from a good-size rear garden and plenty of additional storage available in the outbuildings. The rear garden is mainly laid to lawn with planting borders as well as attractive trees and shrubbery to the edges. Additionally, this property boasts off-road parking and a rear garage at the bottom of the garden. This property is ideal for families due to its close proximity to good local schooling for all ages, as well as local playing parks and the famous Warley Woods. For commuters, the nearby Wolverhampton Road provides road links to junction 2 of the M5, as well as the Hagley Road West into Birmingham. There are also rail links to Birmingham, Worcester and London via Rowley Regis train station. There are a range of local shops and amenities nearby, including supermarkets.