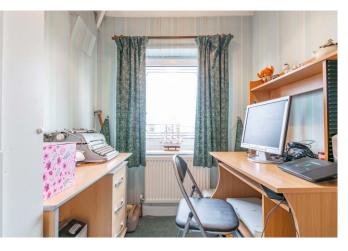

### **Details:**

**Porch** 6' 2'' x 5' 9'' (1.88m x 1.75m) (Max)

Lounge 13' 3'' x 11' 0'' (4.04m x 3.35m) (Max)

**Dining Room** 17' 5'' x 10' 9'' (5.30m x 3.27m) (Max)

**Kitchen** 14' 4'' x 5' 9'' (4.37m x 1.75m) (Max)